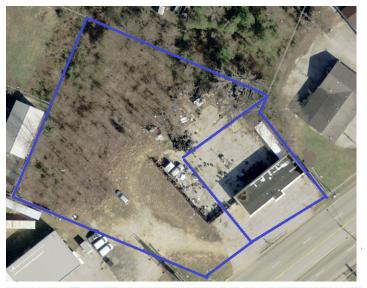

## Land Available for Ground Lease - Hwy 64/Lee Hwy, Chattanooga

## 5911 Lee Hwy, Chattanooga, TN 37421

Listing ID: 30181068 Status: Active

Property Type: Vacant Land For Lease

Possible Uses: Office, Retail
Gross Land Area: 0.51 Acres
Lease Rate: \$39,500 (Annual)

\$1.78 PSF (Annual)

## **Overview/Comments**

Just over half an acre available on Highway 64/Lee Highway near the Airport Road intersection. 26,000+ cars daily drive past this site. Site is also available for sale. Contact agent for more details.