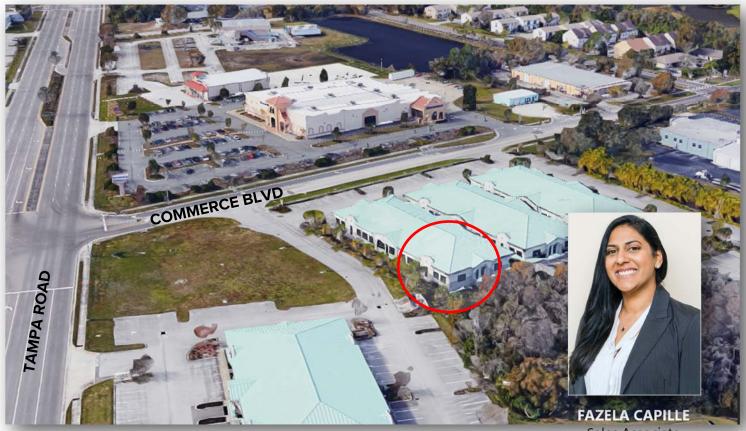

# Professional Office Space for Lease

Crossings at Oldsmar Business Center 3935 Tampa Road, Unit 3, Oldsmar, FL 34677

## **Professional Office Space for Lease**

Crossings at Oldsmar Business Center 3935 Tampa Road, Unit 3, Oldsmar, FL 34677

The Crossings at Oldsmar Business Center is a four-building professional office complex located on the northeast corner of Tampa Road and Commerce Boulevard. Available for lease is 1,500 RSF end-unit office. The unit features a large open area, a 10'x8' private office, ADA compliant restroom, high ceilings and oversize windows. Situated in a guiet corner of the Business Center, this space is ideal for a variety of uses.