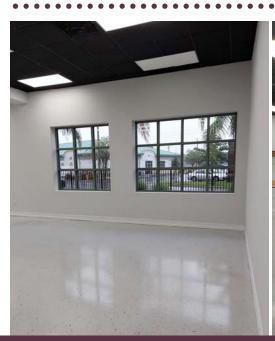

### For Lease

- 1,500 RSF professional office space for lease
- Floor plan includes a large open space, a private office and restroom
- Well-maintained building with ample curb appeal
- Tampa Road and Commerce Blvd. corner location
- Just minutes to Race Track & McMullen Booth Roads
- Lease Rate: \$22.00 PSF MG

## **Professional Office Space for Lease**

Crossings at Oldsmar Business Center 3935 Tampa Road, Unit 3, Oldsmar, FL 34677

The Crossings at Oldsmar Business Center is a four-building professional office complex located on the northeast corner of Tampa Road and Commerce Boulevard. Available for lease is 1,500 RSF end-unit office. The unit features a large open area, a 10'x8' private office, ADA compliant restroom, high ceilings and oversize windows. Situated in a guiet corner of the Business Center, this space is ideal for a variety of uses.