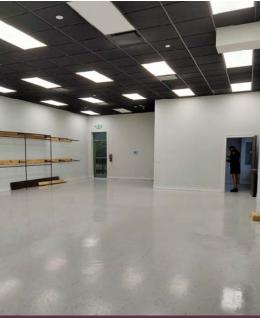

### For Lease

- 1,500 RSF professional office space for lease
- Floor plan includes a large open space, a private office and restroom
- Well-maintained building with ample curb appeal
- Tampa Road and Commerce Blvd. corner location
- Just minutes to Race Track & McMullen Booth Roads
- Lease Rate: \$22.00 PSF MG

## **Professional Office Space for Lease**

Crossings at Oldsmar Business Center 3935 Tampa Road, Unit 3, Oldsmar, FL 34677

The Crossings at Oldsmar Business Center is a four-building professional office complex located on the northeast corner of Tampa Road and Commerce Boulevard. Available for lease is 1,500 RSF end-unit office. The unit features a large open area, a 10'x8' private office, ADA compliant restroom, high ceilings and oversize windows. Situated in a guiet corner of the Business Center, this space is ideal for a variety of uses.