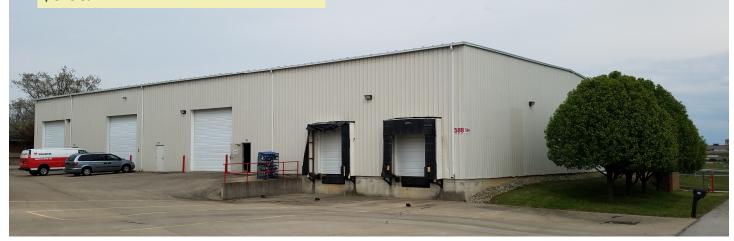

# 599 BLT Way

Winchester, KY 40391

\$5.50/SF + NNN

#### **PROPERTY FEATURES**

- $\Rightarrow$  1.068 Acres
- $\Rightarrow$  19,800 Total SF
- ⇒ 19,000 SF Warehouse
- ⇒ 800 SF Office
- ⇒ Infrared Gas Heaters
- $\Rightarrow$  2 Docks
- ⇒ 5 Drive-In Doors
- ⇒ 22'-24' Clear Height
- ⇒ Less than 1 mile to I-64