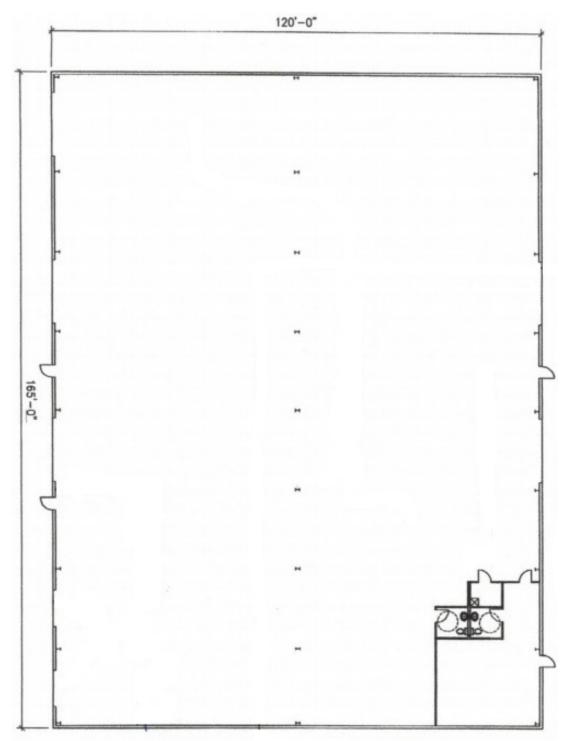

### **FLOORPLAN**

#### **PROPERTY FEATURES**

- $\Rightarrow$  1.068 Acres
- $\Rightarrow$  19,800 Total SF
- ⇒ 19,000 SF Warehouse
- ⇒ 800 SF Office
- ⇒ Infrared Gas Heaters
- $\Rightarrow$  2 Docks
- ⇒ 5 Drive-In Doors
- ⇒ 22'-24' Clear Height
- ⇒ Less than 1 mile to I-64