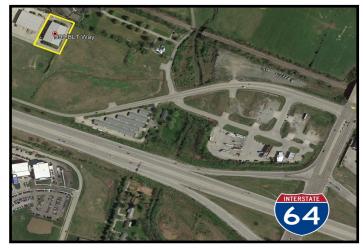

#### **DRIVING DISTANCES**

INTERSTATE 64 - 1 MILE

LEXINGTON, KY - 15 MILES

TOYOTA (GEORGETOWN, KY) - 30 MILES

AMAZON (HEBRON, KY) - 90 MILES