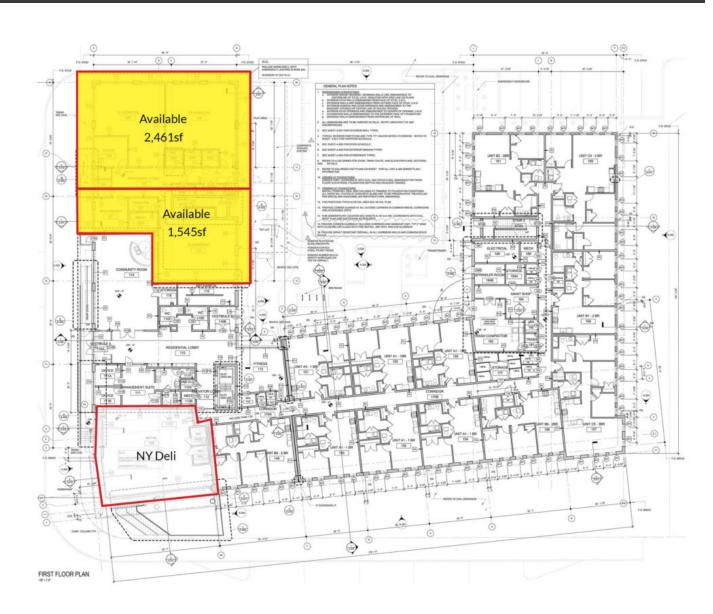

#### **SPACE DETAILS**

• Available 1,545 - 2,461sf

#### **TENANTS / AVAILABILITY**

| # |    | TENANT                 | Sq. Ft. |
|---|----|------------------------|---------|
|   | 01 | Available              | 2,461   |
|   | 02 | Available              | 1,545   |
|   | 03 | New York Market & Deli | 1,350   |