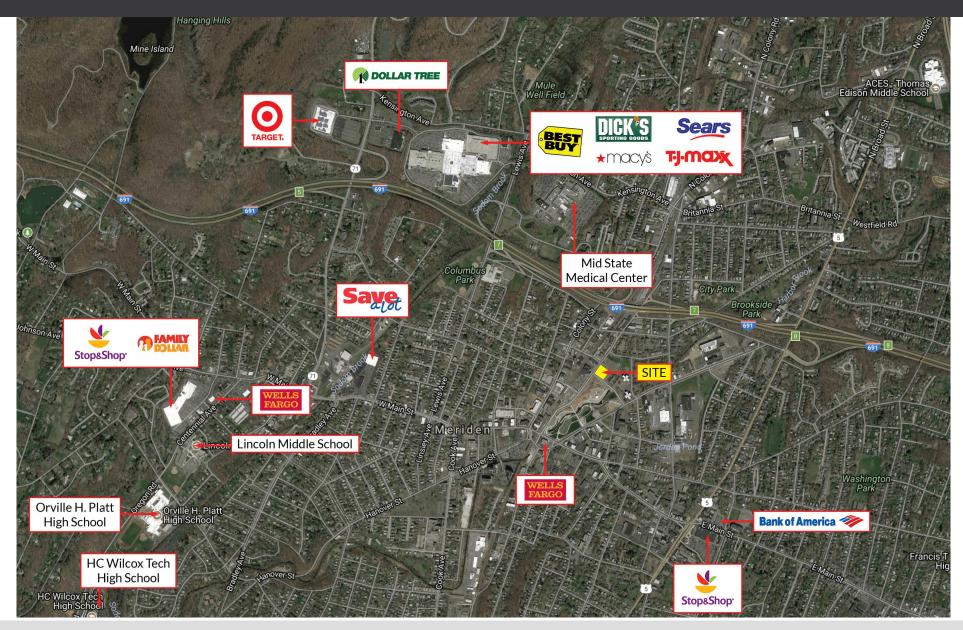

#### PROPERTY INFORMATION

- Brand new mixed used development overlooking Meriden Green
- 75 residential rental units located above
- Retail facade features floor to ceiling windows and patio space
- 900 feet from Meriden Amtrak center that has been granted a \$20 million renovation by the state of Connecticut
- Meriden Commons is easily accessed by I-691 less then a mile away