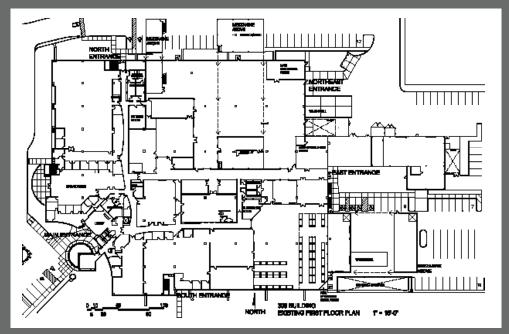

±147,000 SF AVAILABLE FOR LEASE OFFICE / MANUFACTURING (DIVISIBLE) STATE-OF-THE-ART FACILITY

# CHANDLER TECHNOLOGY CENTER

## 305 NORTH 54TH STREET | CHANDLER, ARIZONA

James Harper Director + 1 602 468 8585 james.harper@cushwake.com

Pete Klees Senior Director + 1602 224 4415 pete.klees@cushwake.com Paul E. Boyle Executive Director + 1 602 224 4414 paul.boyle@cushwake.com Rick Danis Executive Director + 1 602 224 4405 rick.danis@cushwake.com



2555 E Camelback Rd Ste 400 | Phoenix, Arizona 85016 | p + 1 602 954 9000 | f + 1 602 253 0528 | cushmanwakefield.com

## CHANDLER **TECHNOLOGY CENTER**

### 305 NORTH 54TH STREET | CHANDLER, ARIZONA

Actual Floor Plan



#### Alternate Floor Plar



## **BUILDING FEATURES**

- ±147,000 SF
- ±50,000 SF of office on two floors
- Chilled water air conditioning system (800 tons, 2 units) with additional flat plate system
- ±100,000 SF of manufacturing/lab/ assembly and clean room areas
- Truckwells with levelers (three)
- Up to 450 parking spaces
- 8,000 amps of 277/480 volt power, fed from two substations
- Elevator served
- Liquid nitrogen, CDA (air lines), 40KV UPS system etc.
- 2 X 7.5 ton cranes
- Zoning: I-1, City of Chandler
- 28 feet minimum clear height



## CHANDLER **TECHNOLOGY CENTER**

### 305 NORTH 54TH STREET | CHANDLER, ARIZONA

#### 2nd Floor Layout - ±37,000 SF





## SITE FEATURES

- Parking Garage Adjacent
- Heavily Landscaped
- Dramatic Fountain Entry
- Two Lighted Intersections for In