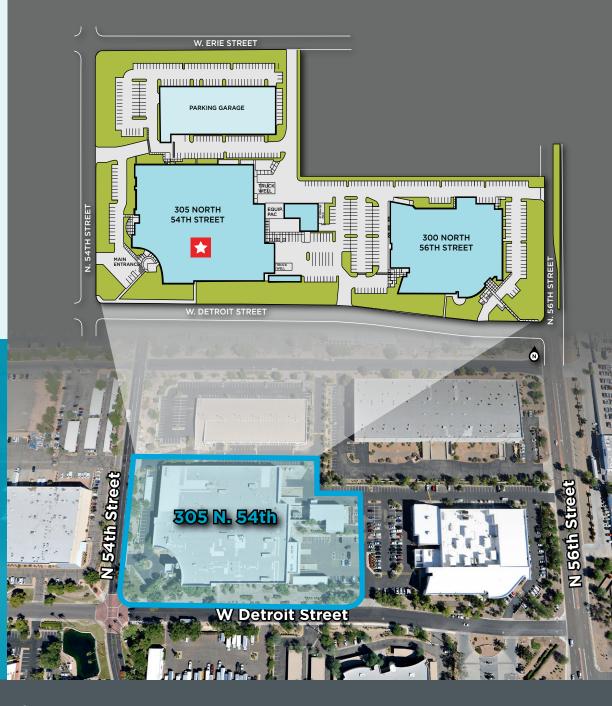

±147,000 SF AVAILABLE FOR LEASE OFFICE / MANUFACTURING (DIVISIBLE) STATE-OF-THE-ART FACILITY

# CHANDLER TECHNOLOGY CENTER

## 305 NORTH 54TH STREET | CHANDLER, ARIZONA

James Harper Director + 1 602 468 8585 james.harper@cushwake.com

Pete Klees Senior Director + 1602 224 4415 pete.klees@cushwake.com Paul E. Boyle Executive Director + 1 602 224 4414 paul.boyle@cushwake.com Rick Danis Executive Director + 1 602 224 4405 rick.danis@cushwake.com

## SITE FEATURES

- Parking Garage Adjacent
- Heavily Landscaped
- Dramatic Fountain Entry
- Two Lighted Intersections for Ingress/Egress
- Direct Access To I-10 Freeway
- Fully Equipped Cafeteria
- Hotels, Restaurants, Bus Service, Child Care, Retail & Recreation Within Walking Distance