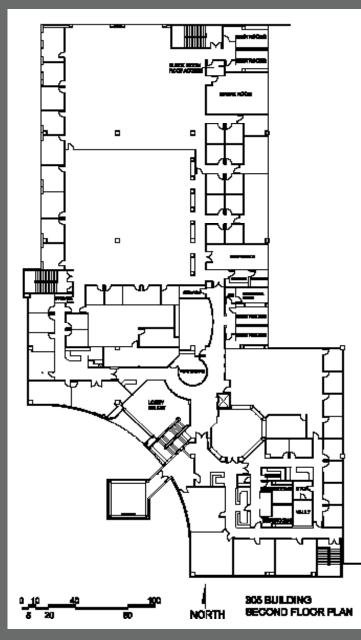

528 | cushmanwakefield.com

## CHANDLER **TECHNOLOGY CENTER**

### 305 NORTH 54TH STREET | CHANDLER, ARIZONA

Actual Floor Plan



#### Alternate Floor Plar



## **BUILDING FEATURES**

- ±147,000 SF
- ±50,000 SF of office on two floors
- Chilled water air conditioning system (800 tons, 2 units) with additional flat plate system
- ±100,000 SF of manufacturing/lab/ assembly and clean room areas
- Truckwells with levelers (three)
- Up to 450 parking spaces
- 8,000 amps of 277/480 volt power, fed from two substations
- Elevator served
- Liquid nitrogen, CDA (air lines), 40KV UPS system etc.
- 2 X 7.5 ton cranes
- Zoning: I-1, City of Chandler
- 28 feet minimum clear height



## CHANDLER **TECHNOLOGY CENTER**

### 305 NORTH 54TH STREET | CHANDLER, ARIZONA

#### 2nd Floor Layout - ±37,000 SF





## SITE FEATURES

- Parking Garage Adjacent
- Heavily Landscaped
- Dramatic Fountain Entry
- Two Lighted Intersections for Ingress/Egress
- Direct Access To I-10 Freeway
- Fully Equipped Cafeteria
- Hotels, Restaurants, Bus Service, Child Care, Retail & Recreation Within Walking Distance

## **PROPERTY FEATURES**

- Two Story Conference Center
- Class 10,100,1000 Clean Room Area
- Custom & High Grade Furnishings
- Vicon Security Camera System
- Identicard System
- Alerton Energy Management
- Redundant Power Sources
- High Efficiency Chilled Water Cooling System with Heat Exchanger
- Phone and Data Network Components

## CHANDLER **TECHNOLOGY CENTER**

#### 305 NORTH 54TH STREET | CHANDLER, ARIZONA

The city of Chandler has seen unprecedented growth in its innovation and community over