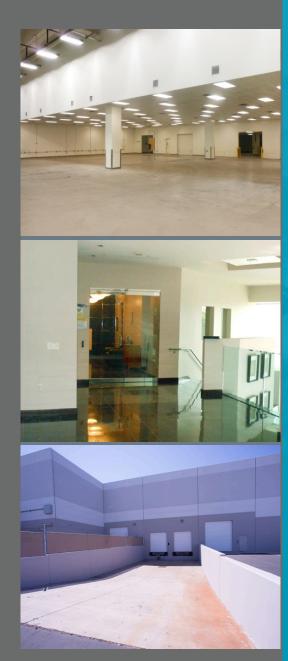

## **BUILDING FEATURES**

- ±147,000 SF
- ±50,000 SF of office on two floors
- Chilled water air conditioning system (800 tons, 2 units) with additional flat plate system
- ±100,000 SF of manufacturing/lab/ assembly and clean room areas
- Truckwells with levelers (three)
- Up to 450 parking spaces
- 8,000 amps of 277/480 volt power, fed from two substations
- Elevator served
- Liquid nitrogen, CDA (air lines), 40KV UPS system etc.
- 2 X 7.5 ton cranes
- Zoning: I-1, City of Chandler
- 28 feet minimum clear height

## **PROPERTY FEATURES**

- Two Story Conference Center
- Class 10,100,1000 Clean Room Area
- Custom & High Grade Furnishings
- Vicon Security Camera System
- Identicard System
- Alerton Energy Management
- Redundant Power Sources
- High Efficiency Chilled Water Cooling System with Heat Exchanger
- Phone and Data Network Components