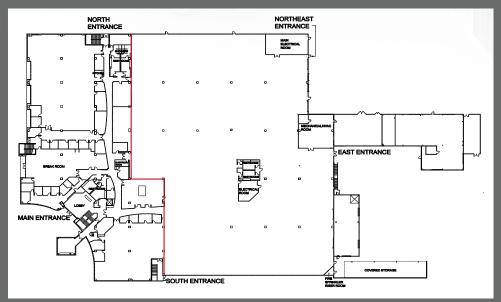

±147,000 SF AVAILABLE FOR LEASE OFFICE / MANUFACTURING (DIVISIBLE) STATE-OF-THE-ART FACILITY

# CHANDLER TECHNOLOGY CENTER

## 305 NORTH 54TH STREET | CHANDLER, ARIZONA

James Harper Director + 1 602 468 8585 james.harper@cushwake.com

Pete Klees Senior Director + 1602 224 4415 pete.klees@cushwake.com Paul E. Boyle Executive Director + 1 602 224 4414 paul.boyle@cushwake.com Rick Danis Executive Director + 1 602 224 4405 rick.danis@cushwake.com



2555 E Camelback Rd Ste 400 | Phoenix, Arizona 85016 | p + 1 602 954 9000 | f + 1 602 253 0528 | cushmanwakefield.com

## CHANDLER **TECHNOLOGY CENTER**

### 305 NORTH 54TH STREET | CHANDLER, ARIZONA

Actual Floor Plan



#### Alternate Floor Plar



## **BUILDING FEATURES**

- ±147,000 SF
- ±50,000 SF of office on two floors
- Chilled water air conditioning system (800 tons, 2 units) with additional flat plate system
- ±100,000 SF of manufacturing/lab/ assembly and clean room areas
- Truckwells with levelers (three)
- Up to 450 parking spaces
- 8,000 amps of 277/480 volt power, fed from two substations
- Elevator served
- Liquid nitrogen, CDA (air lines), 40KV UPS system etc.
- 2 X 7.5 ton cranes
- Zoning: I-1, City of Chandler
- 28 feet minimum clear height



## CHANDLER **TECHNOLOGY CENTER**

### 305 NORTH 54TH STREET | CHANDLER, ARIZONA

#### 2nd Floor Layout - ±37,000 SF





## SITE FEATURES

- Parking Garage Adjacent
- Heavily Landscaped
- Dramatic Fountain Entry
- Two Lighted Intersections for Ingress/Egress
- Direct Access