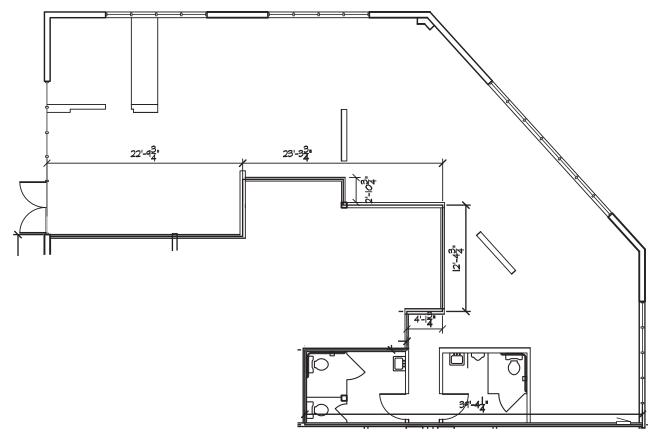

#### FLOOR PLAN - SUITE A

- > 1,985 SF tech office suite
- > \$23.00, modified gross

This document has been prepared by Colliers International for advertising and general information only. Colliers International makes no guarantees, representations or warranties of any kind, expressed or implied, regarding the information including, but not limited to, warranties of content, accuracy and reliability. Any interested party should undertake their own inquiries as to the accuracy of the information. Colliers International excludes unequivocally all inferred or implied terms, conditions and warranties arising out of this document and excludes all liability for loss and damages arising there from. This publication is the copyrighted property of Colliers International and /or its licensor(s). © 2014. All rights reserved.