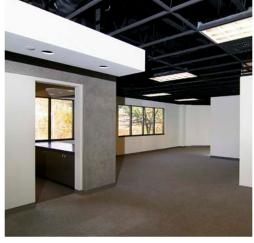

#### **BUILDING FEATURES**

- > 1,985 SF tech office suite
- > \$23.00, modified gross (plus electric & janitorial)
- Open floor space with plenty of room for teaming and collaboration areas
- > Exposed ceiling grid
- > Large widow line with indirect northern light
- > Corner building location with ample parking
- Convenient to SR-520, Redmond, Kirkland and Downtown Bellevue