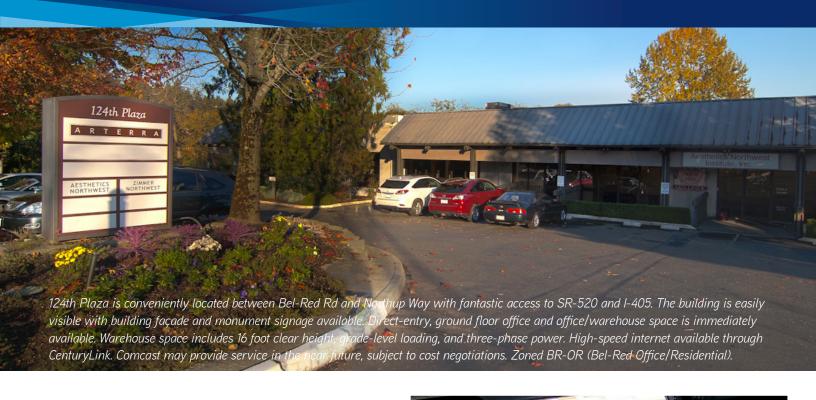

# 124TH PLAZA

#### **BUILDING FEATURES**

- > 1,985 SF tech office suite
- > \$23.00, modified gross (plus electric & janitorial)
- Open floor space with plenty of room for teaming and collaboration areas
- > Exposed ceiling grid
- > Large widow line with indirect northern light
- > Corner building location with ample parking
- Convenient to SR-520, Redmond, Kirkland and Downtown Bellevue