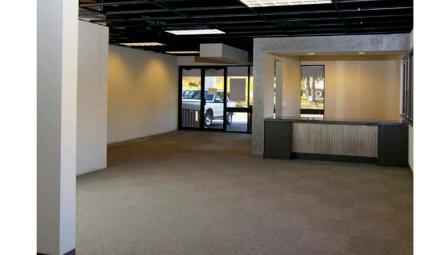

#### **BUILDING FEATURES**

- > 1,985 SF tech office suite
- > \$23.00, modified gross (plus electric & janitorial)
- Open floor space with plenty of room for teaming and collaboration areas
- > Exposed ceiling grid
- > Large widow line with indirect northern light
- > Corner building location with ample parking
- Convenient to SR-520, Redmond, Kirkland and Downtown Bellevue

#### FLOOR PLAN - SUITE A

- > 1,985 SF tech office suite
- > \$23.00, modified gross

This document has been prepared by Colliers International for advertising and general information only. Colliers International makes no guarantees, representations or warranties of any kind, expressed or implied, regarding the information including, but not limited to, warranties of content, accuracy and reliability. Any interested party should undertake their own inquiries as to the accuracy of the information. Colliers International excludes unequivocally all inferred or implied terms, conditions and warranties arising out of this document and excludes all liability for loss and damages arising there from. This publication is the copyrighted property of Colliers International and /or its licensor(s). © 2014. All rights reserved.