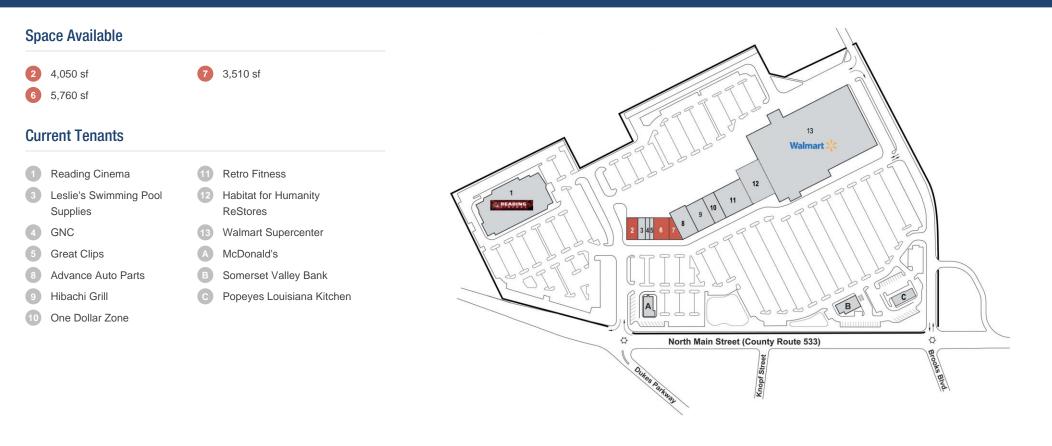

## Marketplace at Manville

100 N Main Street Manville, NJ 08835

| Walmart <mark>&gt;¦</mark> < | READING | E Radia (Filman) | Advance/***<br>Auto Partsi ** |
|------------------------------|---------|------------------|-------------------------------|
| gross leasable<br>294,14     |         | parking<br>2,187 | parking ratio 7.4/1,000       |

## Details

- Located on North Main Street at the intersection of Dukes Parkway.
- Signalized access points into the shopping center.
- Traffic counts of 20,300 vehicles per day at the intersection of N. Main Street and Knopf Street.
- Draws customers throughout Somerset County including the Hillsborough and Somerville communities.