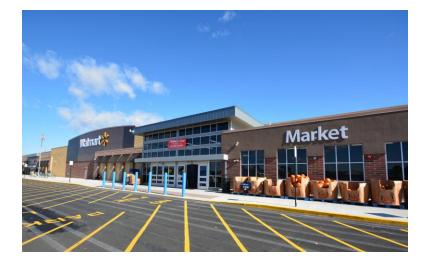

## Marketplace at Manville

100 N Main Street Manville, NJ 08835

| Walmart <mark>&gt;¦</mark> < | READING | E Radia (Filman) | Advance/***<br>Auto Partsi ** |
|------------------------------|---------|------------------|-------------------------------|
| gross leasable<br>294,14     |         | parking<br>2,187 | parking ratio 7.4/1,000       |