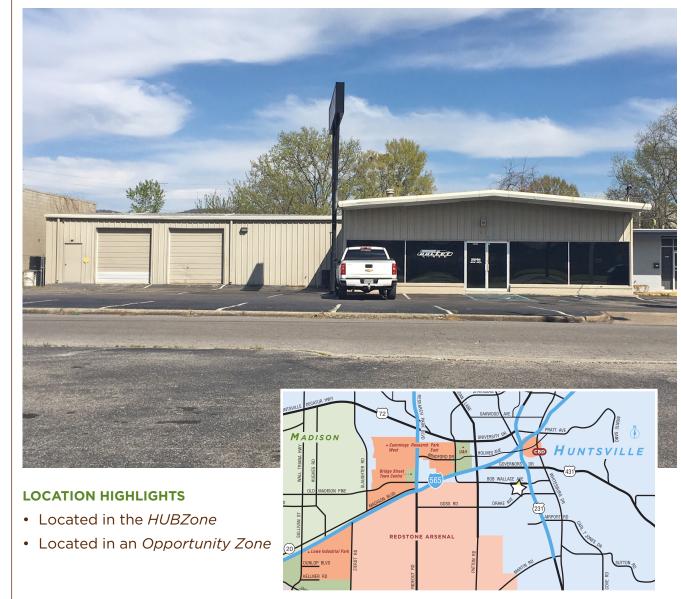

## OFFICE/WAREHOUSE AVAILABLE HUNTSVILLE, ALABAMA

### LEASE

2601 Artie Street SW Huntsville, AL 35805

#### AVAILABLE SPACE

5,000<u>+</u> SF

#### COMMENTS

- Facility offers 2,000<u>+</u> sf of office space comprised of service counter and offices; remaining 3,000<u>+</u> sf suitable for warehouse use or light manufacturing
- 3 phase power
- Central Huntsville location is easily accessible from Memorial Parkway and Bob Wallace Avenue
- 2 drive-in doors