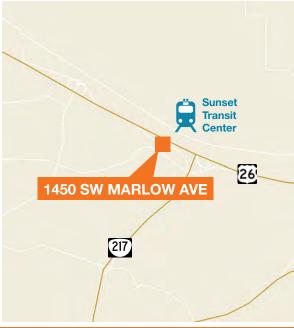

## Cedar Hills Office/Medical Space

Centrally located and accessible at the Sunset/Hwy 217 Interchange within easy walking distance by skybridge to the MAX Sunset Transit Center