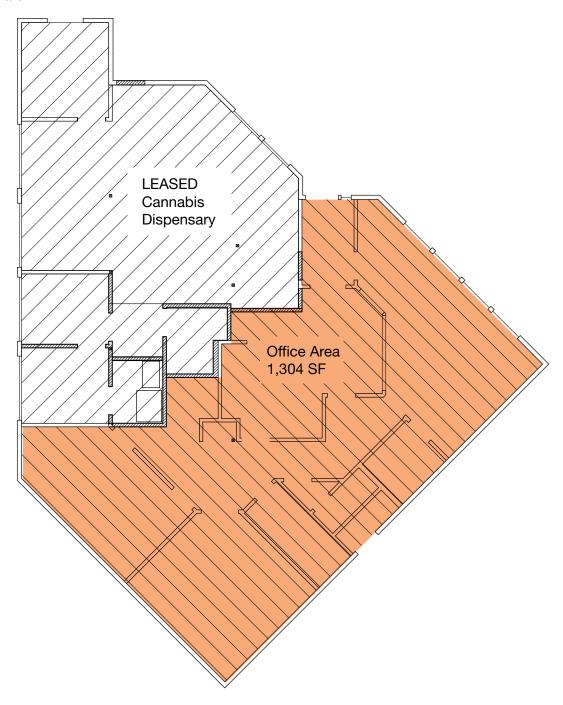

### SITE PLAN

CONTACT

Mark Piscitelli | 503.721.2734 | markp@kiddermathews.com | kiddermathews.com

#### **FEATURES**

Approximately 1,304 SF

Existing medical/office space plan

- Waiting room with high ceilings and natural light
- Large reception area
- Two+ offices
- Bathroom, server room

Off-street parking