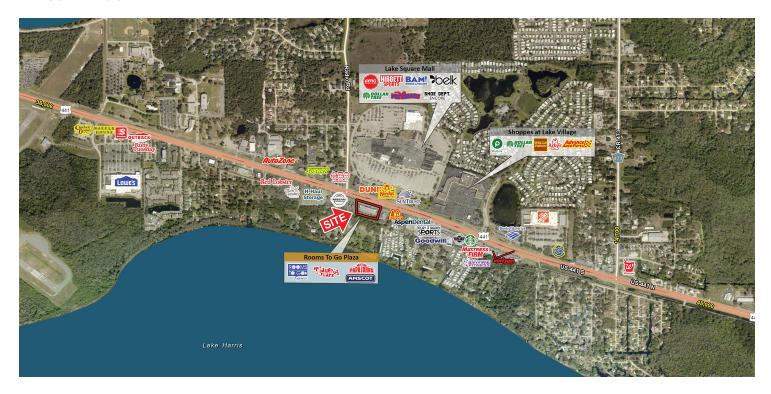

### LOCATION OVERVIEW

Prime location across from Lake Square Mall in the heart of the retail synergy in Leesburg

#### PROPERTY HIGHLIGHTS

- 1,237 SF & 1,400 SF Available
- GLA: 17,987 SF
- Traffic Counts (AADT): US Hwy 441 45,000 and CR 473 -14,700
- Excellent access at a lighted intersection
- Located directly on US Hwy 441 with exceptional visibility
- Near Lake Sumter Community College with over 3,000 students and 200 employees
- Retailers in the plaza include: Rooms To Go Express, Tijuana Flats, Amscot, Papa John's Pizza