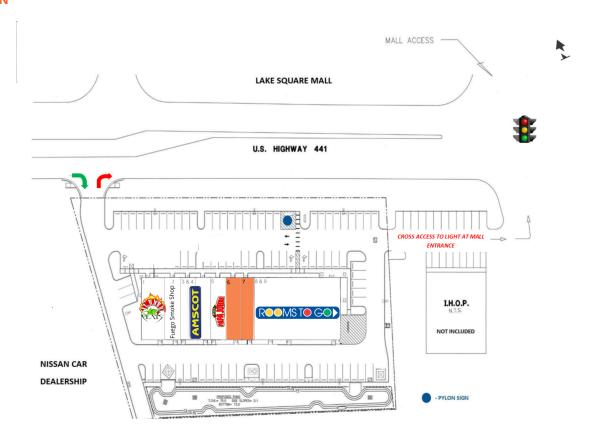

# SITE PLAN

| SUITE | TENANT NAME       | SPACE SIZE |
|-------|-------------------|------------|
| 1     | Tijuana Flats     | 2,100 SF   |
| 2     | Fuego Smoke Shop  | 1,050 SF   |
| 3&4   | AMSCOT            | 2,800 SF   |
| 5     | Papa John's Pizza | 1,400 SF   |
| 6     | Available         | 1,400 SF   |
| 7     | Available         | 1,237 SF   |
| 8&9   | -                 | 8.000 SF   |