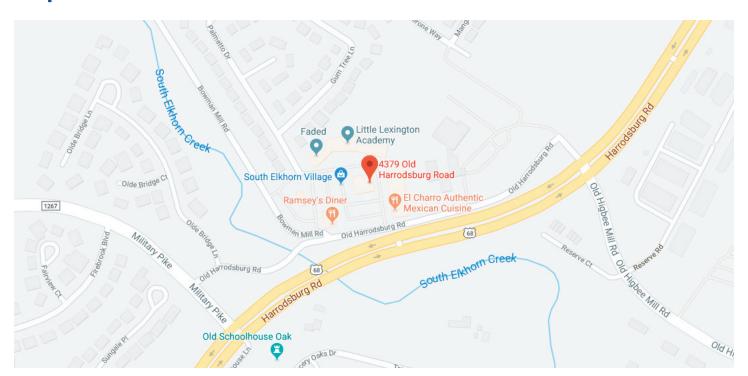

4379 Old Harrodsburg Rd, Ste 150, Lexington, KY 40513





Wonderful retail space with a new interior fitup. This location offers multiple restaurants near by, as well as, other retail stores with a high traffic count daily. Great visibility in the center with easy access.

## Property Details Suite 150

Available Space: 2,005 SF

Lease Rate: \$16.00 /SF/Yr

Year Built: 2006

Property Type: Retail / Storefront

Zoning: B-6P - Planned

**Shopping Center** 



LAURA ADAMS 859-333-6024

ladams@schradercommercial.com

444 E Main Street, Suite 110 PO Box 21793 Lexington, KY 40522



859-288-5008 / schradercommercial.com

## Map & Aerial







## **Property Photos**