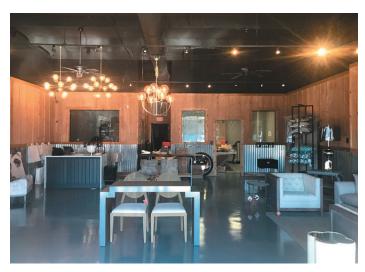

4379 Old Harrodsburg Rd, Ste 150, Lexington, KY 40513





Wonderful retail space with a new interior fitup. This location offers multiple restaurants near by, as well as, other retail stores with a high traffic count daily. Great visibility in the center with easy access.

## Property Details Suite 150

Available Space: 2,005 SF

Lease Rate: \$16.00 /SF/Yr

Year Built: 2006

Property Type: Retail / Storefront

Zoning: B-6P - Planned

**Shopping Center** 



LAURA ADAMS 859-333-6024

ladams@schradercommercial.com

444 E Main Street, Suite 110 PO Box 21793 Lexington, KY 40522



859-288-5008 / schradercommercial.com

## Map & Aerial







## **Property Photos**