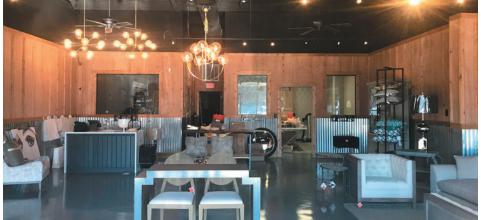

4379 Old Harrodsburg Rd, Ste 150, Lexington, KY 40513





Wonderful retail space with a new interior fitup. This location offers multiple restaurants near by, as well as, other retail stores with a high traffic count daily. Great visibility in the center with easy access.

## Property Details Suite 150

Available Space: 2,005 SF

Lease Rate: \$16.00 /SF/Yr

Year Built: 2006

Property Type: Retail / Storefront

Zoning: B-6P - Planned

**Shopping Center** 



LAURA ADAMS 859-333-6024

ladams@schradercommercial.com

444 E Main Street, Suite 110 PO Box 21793 Lexington, KY 40522



859-288-5008 / schradercommercial.com

## Map & Aerial







## **Property Photos**