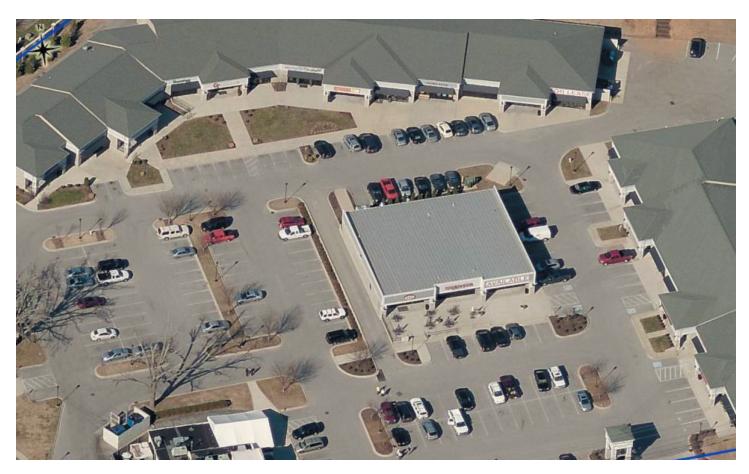

4379 Old Harrodsburg Rd, Ste 150, Lexington, KY 40513





Wonderful retail space with a new interior fitup. This location offers multiple restaurants near by, as well as, other retail stores with a high traffic count daily. Great visibility in the center with easy access.

## Property Details Suite 150

Available Space: 2,005 SF

Lease Rate: \$16.00 /SF/Yr

Year Built: 2006

Property Type: Retail / Storefront

Zoning: B-6P - Planned

**Shopping Center** 



LAURA ADAMS 859-333-6024

ladams@schradercommercial.com

444 E Main Street, Suite 110 PO Box 21793 Lexington, KY 40522



859-288-5008 / schradercommercial.com

## Map & Aerial







## **Property Photos**