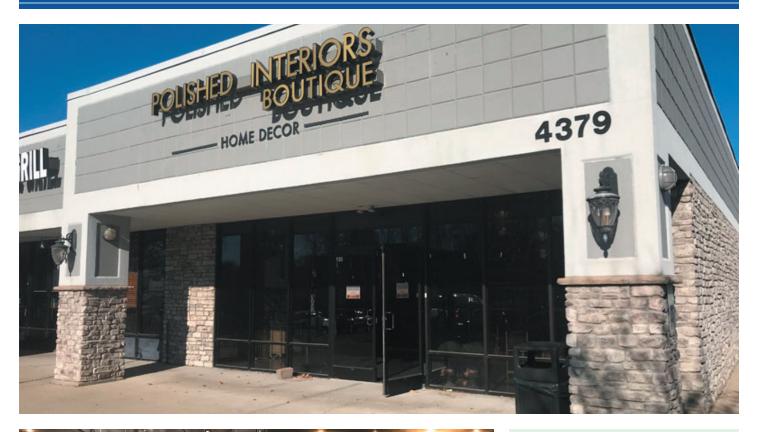

4379 Old Harrodsburg Rd, Ste 150, Lexington, KY 40513

Wonderful retail space with a new interior fitup. This location offers multiple restaurants near by, as well as, other retail stores with a high traffic count daily. Great visibility in the center with easy access.

## Property Details Suite 150

Available Space: 2,005 SF

Lease Rate: \$16.00 /SF/Yr

Year Built: 2006

Property Type: Retail / Storefront

Zoning: B-6P - Planned

**Shopping Center** 

LAURA ADAMS 859-333-6024

## **Property Photos**