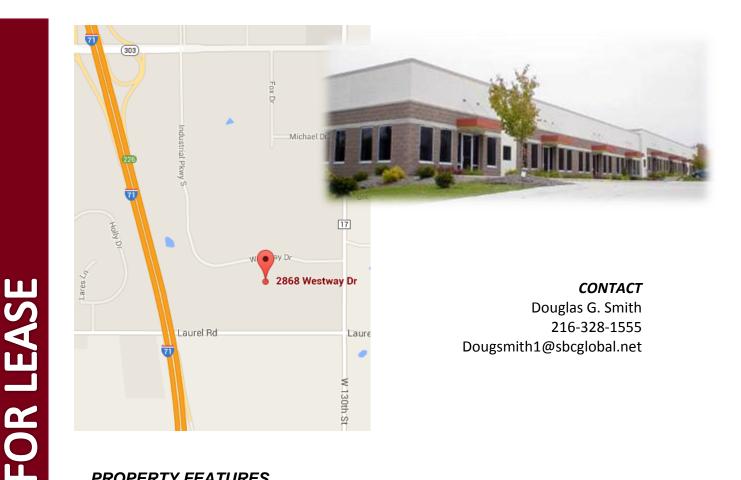

## **Brunswick South Business Park** 2868 Westway Drive Brunswick, Ohio

Pinnacle Real Estate Services, LLC

## **PROPERTY FEATURES**

- > 4800 SF Flex space available; 4400 of office, 400 warehouse, \$3000/month+ utilities
- Each phase consists of 9,600 SF. Each bay is 2,400 SF (30' x 80')
- Build to suit office space
- > Rental rate \$10.50/SF Gross Office; \$5.50/SF Gross Warehouse
- Rental adjustments increases in taxes and insurance over base year
- Five year lease term
- One drive-in door per 2,400 SF
- ➤ 16 ft clearance
- Located just off I-71 and Rt. 303 in Brunswick.