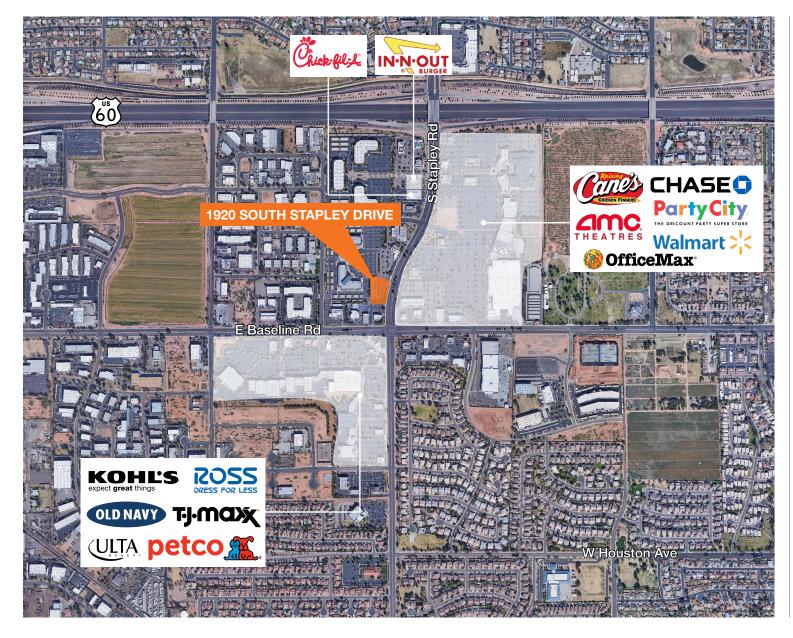

#### **FEATURES**

Excellent visibility to Stapley traffic, and over 60,000 VPD at intersection

Strong daytime employment numbers with over 72,000 employees within 3 miles

Established, long-term tenancy

Dynamic retail intersection with national cotenancy including Walmart, Kohls, AMC Theaters, In-n-Out, Ross, and Chick Fil-A