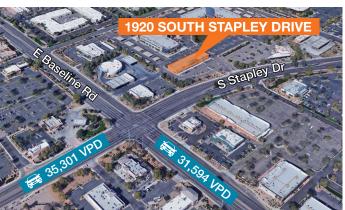

#### **FEATURES**

Excellent visibility to Stapley traffic, and over 60,000 VPD at intersection

Strong daytime employment numbers with over 72,000 employees within 3 miles

Established, long-term tenancy

Dynamic retail intersection with national cotenancy including Walmart, Kohls, AMC Theaters, In-n-Out, Ross, and Chick Fil-A