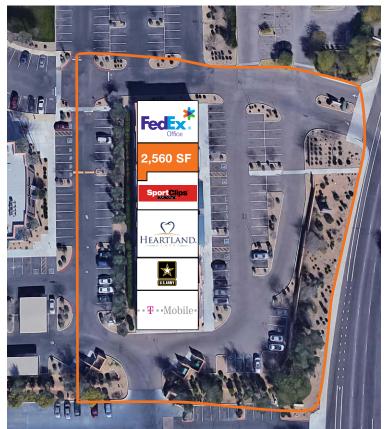

#### AVAILABILITIES

| Suite   | Tenants          | Square Feet |
|---------|------------------|-------------|
| 101/102 | Fedex Office     | 2,000       |
| 103     | Vacant           | 2,560       |
| 104     | Sport Clips      | 1,110       |
| 105/106 | Heartland Dental | 3,188       |
| 107/110 | US Army Corps    | 3,938       |
| 111     | T-Mobile         | 1,268       |