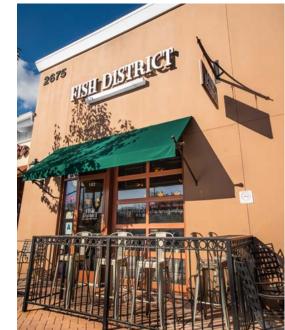

# SITE PLAN

| SUITE   | TENANT                                 | SF    |
|---------|----------------------------------------|-------|
| PAD A   |                                        |       |
| 101     | Bravo Jewelers                         | 1,200 |
| 102     | Grotto Spa                             | 1,200 |
| 103     | POTENTIALLY AVAILABLE                  | 1,225 |
| 104     | Nuspine Chiropractic                   | 1,250 |
| PAD B   |                                        |       |
| 101     | Pacific Dental Services                | 2,970 |
| 103     | Verizon                                | 1,519 |
| SHOP A  |                                        |       |
| 101     | Panda Express                          | 1,468 |
| 102     | FORMER RESTAURANT<br>AVAILABLE 2/28/22 | 1,862 |
| 103     | Peet's Coffee & Tea                    | 1,702 |
| SHOP B  |                                        |       |
| 101     | Pieology                               | 2,408 |
| 103     | AVAILABLE                              | 1,125 |
| 104     | Nektar Juice Bar                       | 1,200 |
| 105     | Postal Annex                           | 1,113 |
| SHOP C  |                                        |       |
| 101     | Carlsbad Optometry                     | 1,143 |
| 102     | Bloom                                  | 1,200 |
| 103     | Hooked On Poke                         | 1,200 |
| 104     | Twig Salon                             | 1,587 |
| SHOP D  |                                        |       |
| 101     | Tommy V's Urban Kitchen                | 4,503 |
| 104     | Blo                                    | 990   |
| 105/106 | AVAILABLE                              | 2,012 |
| 107     | Menchies Frozen Yogurt                 | 994   |
| SHOP E  |                                        |       |
| 101     | Premiere Cleaners                      | 1,159 |
| 102     | Happiness Nails                        | 1,159 |
| 103     | Supercuts                              | 1,300 |
| 104     | European Wax                           | 1,258 |
| SHOP F  |                                        |       |
| 101     | Tandoori Guys                          | 1,076 |
| 102     | Fish District                          | 1,209 |
| 103     | AVAILABLE (Former Restaurant)          | 1,270 |
| 104     | Rubio's                                | 2,341 |
| SHOP G  |                                        |       |
| 101     | Luna Grill                             | 2,641 |
| 103     | Board & Brew                           | 1,968 |