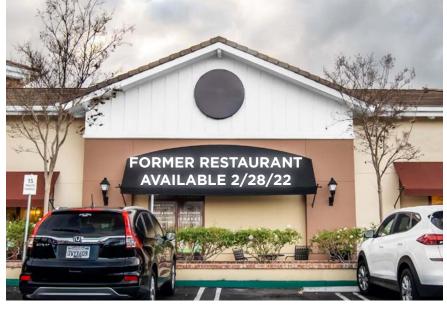

# SITE PLAN

| SUITE   | TENANT                                 | SF    |
|---------|----------------------------------------|-------|
| PAD A   |                                        |       |
| 101     | Bravo Jewelers                         | 1,200 |
| 102     | Grotto Spa                             | 1,200 |
| 103     | POTENTIALLY AVAILABLE                  | 1,225 |
| 104     | Nuspine Chiropractic                   | 1,250 |
| PAD B   |                                        |       |
| 101     | Pacific Dental Services                | 2,970 |
| 103     | Verizon                                | 1,519 |
| SHOP A  |                                        |       |
| 101     | Panda Express                          | 1,468 |
| 102     | FORMER RESTAURANT<br>AVAILABLE 2/28/22 | 1,862 |
| 103     | Peet's Coffee & Tea                    | 1,702 |
| SHOP B  |                                        |       |
| 101     | Pieology                               | 2,408 |
| 103     | AVAILABLE                              | 1,125 |
| 104     | Nektar Juice Bar                       | 1,200 |
| 105     | Postal Annex                           | 1,113 |
| SHOP C  |                                        |       |
| 101     | Carlsbad Optometry                     | 1,143 |
| 102     | Bloom                                  | 1,200 |
| 103     | Hooked On Poke                         | 1,200 |
| 104     | Twig Salon                             | 1,587 |
| SHOP D  |                                        |       |
| 101     | Tommy V's Urban Kitchen                | 4,503 |
| 104     | Blo                                    | 990   |
| 105/106 | AVAILABLE                              | 2,012 |
| 107     | Menchies Frozen Yogurt                 | 994   |
| SHOP E  |                                        |       |
| 101     | Premiere Cleaners                      | 1,159 |
| 102     | Happiness Nails                        | 1,159 |
| 103     | Supercuts                              | 1,300 |
| 104     | European Wax                           | 1,258 |
| SHOP F  |                                        |       |
| 101     | Tandoori Guys                          | 1,076 |
| 102     | Fish District                          | 1,209 |
| 103     | AVAILABLE (Former Restaurant)          | 1,270 |
| 104     | Rubio's                                | 2,341 |
| SHOP G  |                                        |       |
| 101     | Luna Grill                             | 2,641 |
| 103     | Board & Brew                           | 1,968 |