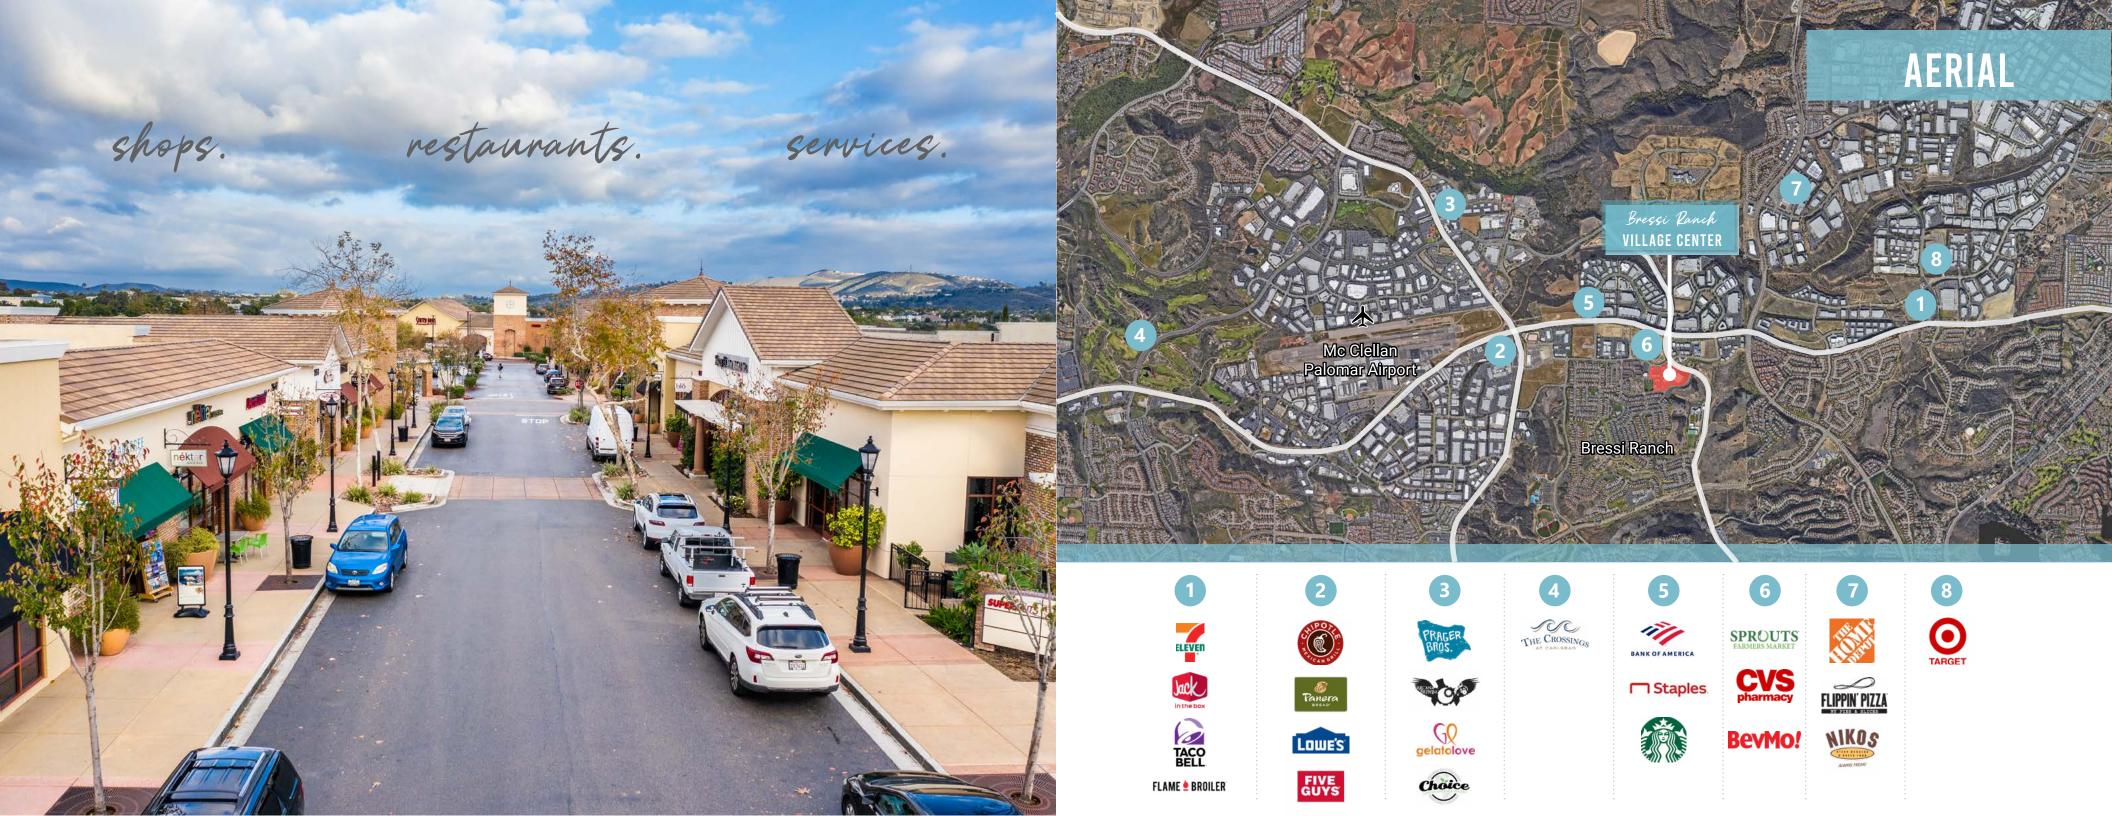

The center is located immediately across the street from the Bressi Ranch Corporate Center which is approved for up to ±2.1 million SF of office/industrial and a daily needs tenant-mix.

## **TENANTS**

TRADER JOE'S 

unleashed

Peets Coffee & Tea ...