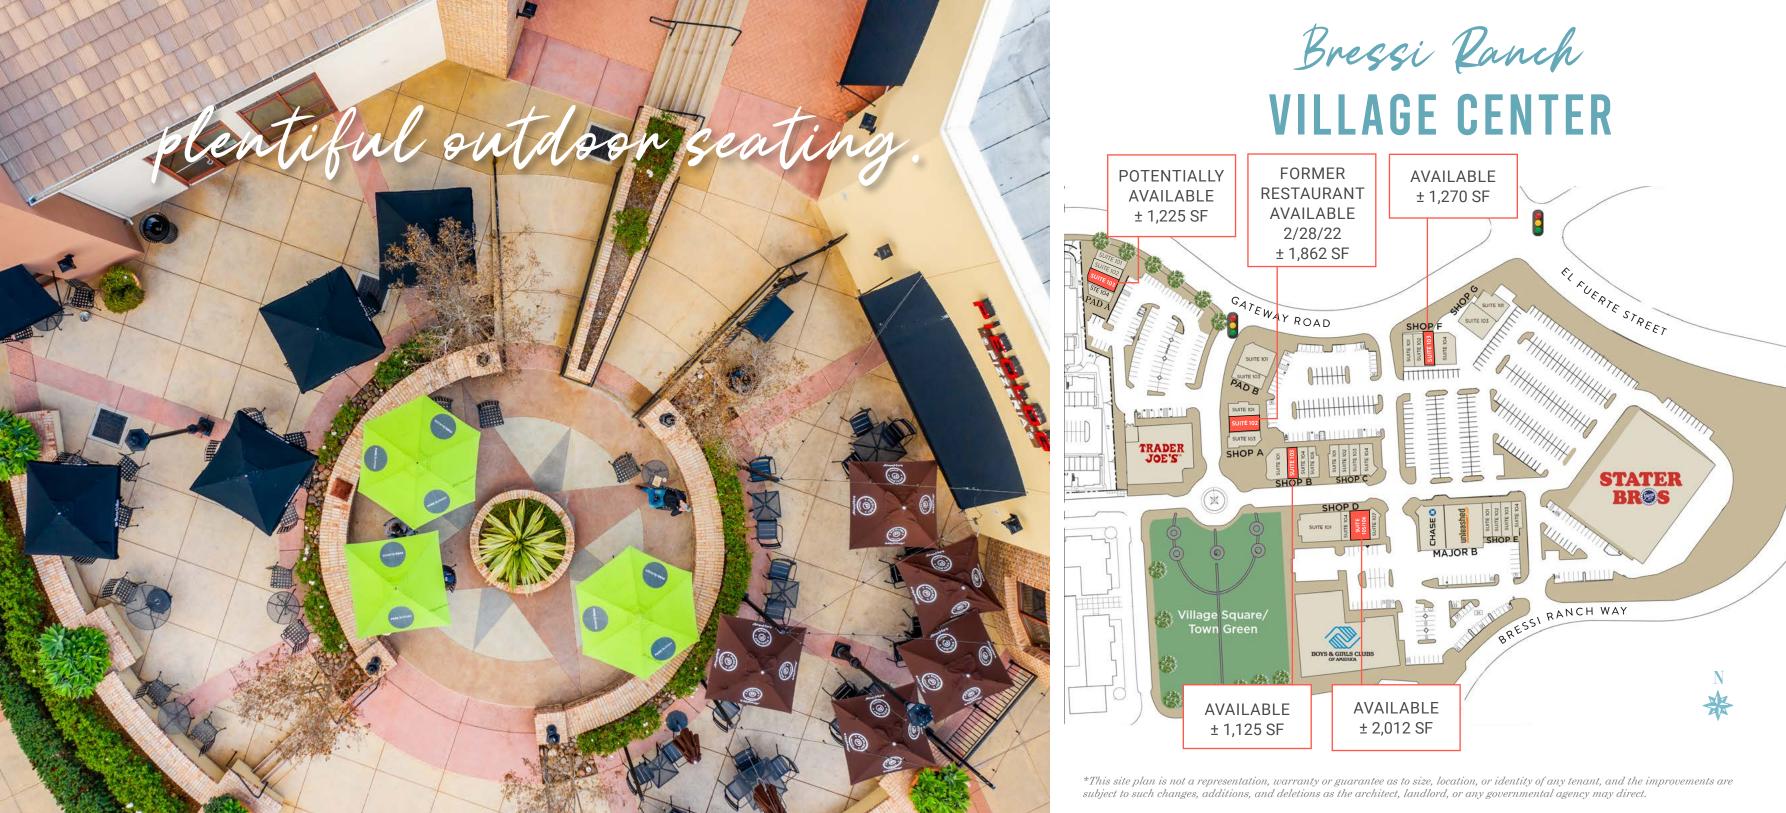

# SITE PLAN

| SUITE   | TENANT                                 | SF    |
|---------|----------------------------------------|-------|
| PAD A   |                                        |       |
| 101     | Bravo Jewelers                         | 1,200 |
| 102     | Grotto Spa                             | 1,200 |
| 103     | POTENTIALLY AVAILABLE                  | 1,225 |
| 104     | Nuspine Chiropractic                   | 1,250 |
| PAD B   |                                        |       |
| 101     | Pacific Dental Services                | 2,970 |
| 103     | Verizon                                | 1,519 |
| SHOP A  |                                        |       |
| 101     | Panda Express                          | 1,468 |
| 102     | FORMER RESTAURANT<br>AVAILABLE 2/28/22 | 1,862 |
| 103     | Peet's Coffee & Tea                    | 1,702 |
| SHOP B  |                                        |       |
| 101     | Pieology                               | 2,408 |
| 103     | AVAILABLE                              | 1,125 |
| 104     | Nektar Juice Bar                       | 1,200 |
| 105     | Postal Annex                           | 1,113 |
| SHOP C  |                                        |       |
| 101     | Carlsbad Optometry                     | 1,143 |
| 102     | Bloom                                  | 1,200 |
| 103     | Hooked On Poke                         | 1,200 |
| 104     | Twig Salon                             | 1,587 |
| SHOP D  |                                        |       |
| 101     | Tommy V's Urban Kitchen                | 4,503 |
| 104     | Blo                                    | 990   |
| 105/106 | AVAILABLE                              | 2,012 |
| 107     | Menchies Frozen Yogurt                 | 994   |
| SHOP E  |                                        |       |
| 101     | Premiere Cleaners                      | 1,159 |
| 102     | Happiness Nails                        | 1,159 |
| 103     | Supercuts                              | 1,300 |
| 104     | European Wax                           | 1,258 |
| SHOP F  |                                        |       |
| 101     | Tandoori Guys                          | 1,076 |
| 102     | Fish District                          | 1,209 |
| 103     | AVAILABLE (Former Restaurant)          | 1,270 |
| 104     | Rubio's                                | 2,341 |
| SHOP G  |                                        |       |
| 101     | Luna Grill                             | 2,641 |
| 103     | Board & Brew                           | 1,968 |

<sup>\*</sup>This site plan is not a representation, warranty or guarantee as to size, location, or identity of any tenant, and the improvements are subject to such changes, additions, and deletions as the architect, landlord, or any governmental agency may direct.

\*This site plan is not a representation, warranty or guarantee as to size, location, or identity of any tenant, and the improvements are subject to such changes, additions, and deletions as the architect, landlord, or any governmental agency may direct.

# SITE PLAN

\*This site plan is not a representation, warranty or guarantee as to size, location, or identity of any tenant, and the improvements are subject to such changes, additions, and deletions as the architect, landlord, or any governmental agency may direct.