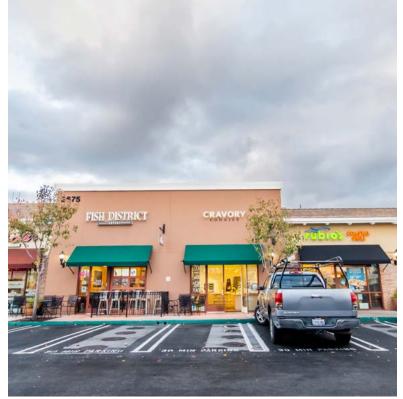

# SITE PLAN

| SUITE   | TENANT                                 | SF    |
|---------|----------------------------------------|-------|
| PAD A   |                                        |       |
| 101     | Bravo Jewelers                         | 1,200 |
| 102     | Grotto Spa                             | 1,200 |
| 103     | POTENTIALLY AVAILABLE                  | 1,225 |
| 104     | Nuspine Chiropractic                   | 1,250 |
| PAD B   |                                        |       |
| 101     | Pacific Dental Services                | 2,970 |
| 103     | Verizon                                | 1,519 |
| SHOP A  |                                        |       |
| 101     | Panda Express                          | 1,468 |
| 102     | FORMER RESTAURANT<br>AVAILABLE 2/28/22 | 1,862 |
| 103     | Peet's Coffee & Tea                    | 1,702 |
| SHOP B  |                                        |       |
| 101     | Pieology                               | 2,408 |
| 103     | AVAILABLE                              | 1,125 |
| 104     | Nektar Juice Bar                       | 1,200 |
| 105     | Postal Annex                           | 1,113 |
| SHOP C  |                                        |       |
| 101     | Carlsbad Optometry                     | 1,143 |
| 102     | Bloom                                  | 1,200 |
| 103     | Hooked On Poke                         | 1,200 |
| 104     | Twig Salon                             | 1,587 |
| SHOP D  |                                        |       |
| 101     | Tommy V's Urban Kitchen                | 4,503 |
| 104     | Blo                                    | 990   |
| 105/106 | AVAILABLE                              | 2,012 |
| 107     | Menchies Frozen Yogurt                 | 994   |
| SHOP E  |                                        |       |
| 101     | Premiere Cleaners                      | 1,159 |
| 102     | Happiness Nails                        | 1,159 |
| 103     | Supercuts                              | 1,300 |
| 104     | European Wax                           | 1,258 |
| SHOP F  |                                        |       |
| 101     | Tandoori Guys                          | 1,076 |
| 102     | Fish District                          | 1,209 |
| 103     | AVAILABLE (Former Restaurant)          | 1,270 |
| 104     | Rubio's                                | 2,341 |
| SHOP G  |                                        |       |
| 101     | Luna Grill                             | 2,641 |
| 103     | Board & Brew                           | 1,968 |