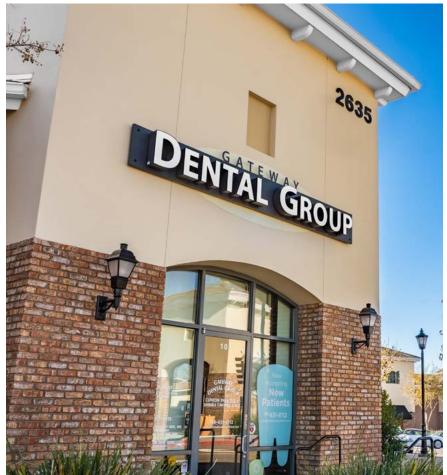

# SITE PLAN

| SUITE   | TENANT                                 | SF    |
|---------|----------------------------------------|-------|
| PAD A   |                                        |       |
| 101     | Bravo Jewelers                         | 1,200 |
| 102     | Grotto Spa                             | 1,200 |
| 103     | POTENTIALLY AVAILABLE                  | 1,225 |
| 104     | Nuspine Chiropractic                   | 1,250 |
| PAD B   |                                        |       |
| 101     | Pacific Dental Services                | 2,970 |
| 103     | Verizon                                | 1,519 |
| SHOP A  |                                        |       |
| 101     | Panda Express                          | 1,468 |
| 102     | FORMER RESTAURANT<br>AVAILABLE 2/28/22 | 1,862 |
| 103     | Peet's Coffee & Tea                    | 1,702 |
| SHOP B  |                                        |       |
| 101     | Pieology                               | 2,408 |
| 103     | AVAILABLE                              | 1,125 |
| 104     | Nektar Juice Bar                       | 1,200 |
| 105     | Postal Annex                           | 1,113 |
| SHOP C  |                                        |       |
| 101     | Carlsbad Optometry                     | 1,143 |
| 102     | Bloom                                  | 1,200 |
| 103     | Hooked On Poke                         | 1,200 |
| 104     | Twig Salon                             | 1,587 |
| SHOP D  |                                        |       |
| 101     | Tommy V's Urban Kitchen                | 4,503 |
| 104     | Blo                                    | 990   |
| 105/106 | AVAILABLE                              | 2,012 |
| 107     | Menchies Frozen Yogurt                 | 994   |
| SHOP E  |                                        |       |
| 101     | Premiere Cleaners                      | 1,159 |
| 102     | Happiness Nails                        | 1,159 |
| 103     | Supercuts                              | 1,300 |
| 104     | European Wax                           | 1,258 |
| SHOP F  |                                        |       |
| 101     | Tandoori Guys                          | 1,076 |
| 102     | Fish District                          | 1,209 |
| 103     | AVAILABLE (Former Restaurant)          | 1,270 |
| 104     | Rubio's                                | 2,341 |
| SHOP G  |                                        |       |
| 101     | Luna Grill                             | 2,641 |
| 103     | Board & Brew                           | 1,968 |