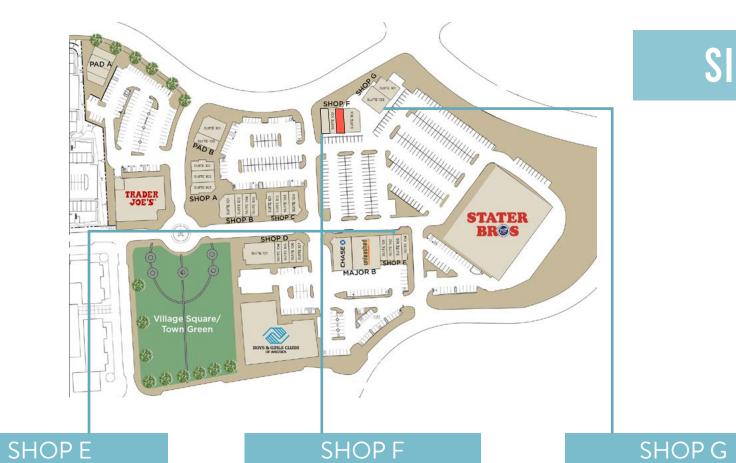

# SITE PLAN

| SUITE   | TENANT                                 | SF    |
|---------|----------------------------------------|-------|
| PAD A   |                                        |       |
| 101     | Bravo Jewelers                         | 1,200 |
| 102     | Grotto Spa                             | 1,200 |
| 103     | POTENTIALLY AVAILABLE                  | 1,225 |
| 104     | Nuspine Chiropractic                   | 1,250 |
| PAD B   |                                        |       |
| 101     | Pacific Dental Services                | 2,970 |
| 103     | Verizon                                | 1,519 |
| SHOP A  |                                        |       |
| 101     | Panda Express                          | 1,468 |
| 102     | FORMER RESTAURANT<br>AVAILABLE 2/28/22 | 1,862 |
| 103     | Peet's Coffee & Tea                    | 1,702 |
| SHOP B  |                                        |       |
| 101     | Pieology                               | 2,408 |
| 103     | AVAILABLE                              | 1,125 |
| 104     | Nektar Juice Bar                       | 1,200 |
| 105     | Postal Annex                           | 1,113 |
| SHOP C  |                                        |       |
| 101     | Carlsbad Optometry                     | 1,143 |
| 102     | Bloom                                  | 1,200 |
| 103     | Hooked On Poke                         | 1,200 |
| 104     | Twig Salon                             | 1,587 |
| SHOP D  |                                        |       |
| 101     | Tommy V's Urban Kitchen                | 4,503 |
| 104     | Blo                                    | 990   |
| 105/106 | AVAILABLE                              | 2,012 |
| 107     | Menchies Frozen Yogurt                 | 994   |
| SHOP E  |                                        |       |
| 101     | Premiere Cleaners                      | 1,159 |
| 102     | Happiness Nails                        | 1,159 |
| 103     | Supercuts                              | 1,300 |
| 104     | European Wax                           | 1,258 |
| SHOP F  |                                        |       |
| 101     | Tandoori Guys                          | 1,076 |
| 102     | Fish District                          | 1,209 |
| 103     | AVAILABLE (Former Restaurant)          | 1,270 |
| 104     | Rubio's                                | 2,341 |
| SHOP G  |                                        |       |
| 101     | Luna Grill                             | 2,641 |
| 103     | Board & Brew                           | 1,968 |