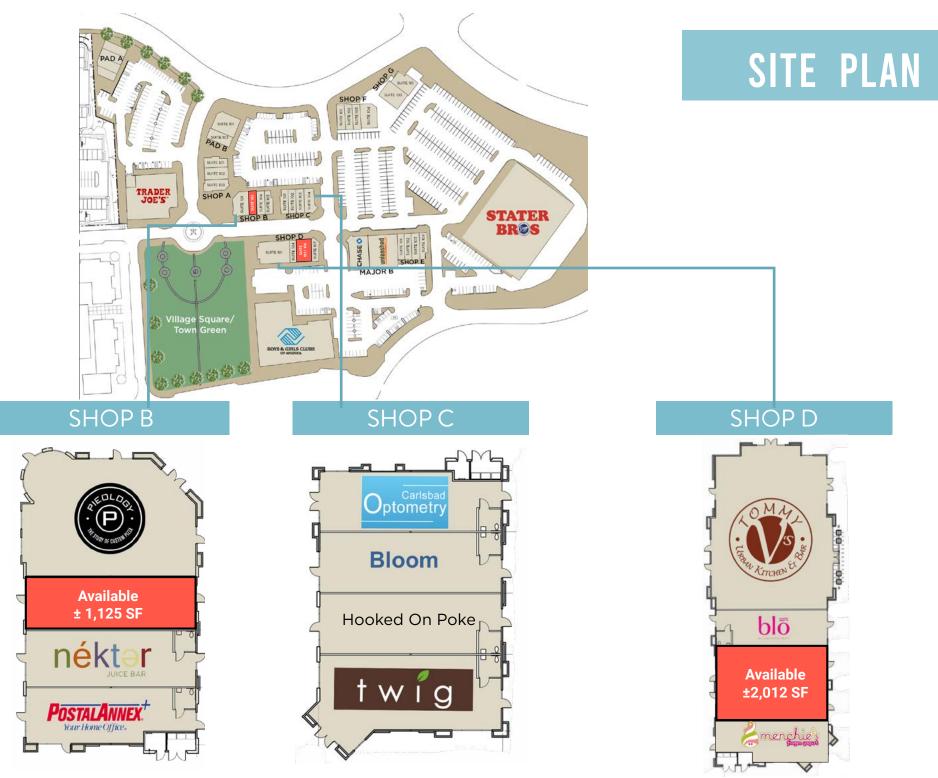

# SITE PLAN

| SUITE   | TENANT                                 | SF    |
|---------|----------------------------------------|-------|
| PAD A   |                                        |       |
| 101     | Bravo Jewelers                         | 1,200 |
| 102     | Grotto Spa                             | 1,200 |
| 103     | POTENTIALLY AVAILABLE                  | 1,225 |
| 104     | Nuspine Chiropractic                   | 1,250 |
| PAD B   |                                        |       |
| 101     | Pacific Dental Services                | 2,970 |
| 103     | Verizon                                | 1,519 |
| SHOP A  |                                        |       |
| 101     | Panda Express                          | 1,468 |
| 102     | FORMER RESTAURANT<br>AVAILABLE 2/28/22 | 1,862 |
| 103     | Peet's Coffee & Tea                    | 1,702 |
| SHOP B  |                                        |       |
| 101     | Pieology                               | 2,408 |
| 103     | AVAILABLE                              | 1,125 |
| 104     | Nektar Juice Bar                       | 1,200 |
| 105     | Postal Annex                           | 1,113 |
| SHOP C  |                                        |       |
| 101     | Carlsbad Optometry                     | 1,143 |
| 102     | Bloom                                  | 1,200 |
| 103     | Hooked On Poke                         | 1,200 |
| 104     | Twig Salon                             | 1,587 |
| SHOP D  |                                        |       |
| 101     | Tommy V's Urban Kitchen                | 4,503 |
| 104     | Blo                                    | 990   |
| 105/106 | AVAILABLE                              | 2,012 |
| 107     | Menchies Frozen Yogurt                 | 994   |
| SHOP E  |                                        |       |
| 101     | Premiere Cleaners                      | 1,159 |
| 102     | Happiness Nails                        | 1,159 |
| 103     | Supercuts                              | 1,300 |
| 104     | European Wax                           | 1,258 |
| SHOP F  |                                        |       |
| 101     | Tandoori Guys                          | 1,076 |
| 102     | Fish District                          | 1,209 |
| 103     | AVAILABLE (Former Restaurant)          | 1,270 |
| 104     | Rubio's                                | 2,341 |
| SHOP G  |                                        |       |
| 101     | Luna Grill                             | 2,641 |
| 103     | Board & Brew                           | 1,968 |

<sup>\*</sup>This site plan is not a representation, warranty or guarantee as to size, location, or identity of any tenant, and the improvements are subject to such changes, additions, and deletions as the architect, landlord, or any governmental agency may direct.