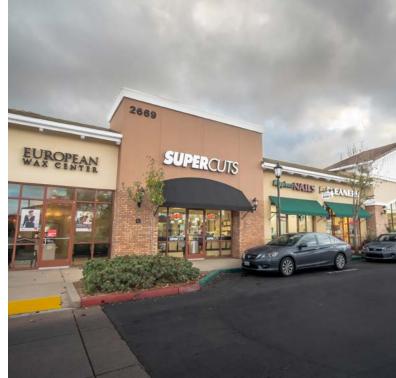

# SITE PLAN

| SUITE   | TENANT                                 | SF    |
|---------|----------------------------------------|-------|
| PAD A   |                                        |       |
| 101     | Bravo Jewelers                         | 1,200 |
| 102     | Grotto Spa                             | 1,200 |
| 103     | POTENTIALLY AVAILABLE                  | 1,225 |
| 104     | Nuspine Chiropractic                   | 1,250 |
| PAD B   |                                        |       |
| 101     | Pacific Dental Services                | 2,970 |
| 103     | Verizon                                | 1,519 |
| SHOP A  |                                        |       |
| 101     | Panda Express                          | 1,468 |
| 102     | FORMER RESTAURANT<br>AVAILABLE 2/28/22 | 1,862 |
| 103     | Peet's Coffee & Tea                    | 1,702 |
| SHOP B  |                                        |       |
| 101     | Pieology                               | 2,408 |
| 103     | AVAILABLE                              | 1,125 |
| 104     | Nektar Juice Bar                       | 1,200 |
| 105     | Postal Annex                           | 1,113 |
| SHOP C  |                                        |       |
| 101     | Carlsbad Optometry                     | 1,143 |
| 102     | Bloom                                  | 1,200 |
| 103     | Hooked On Poke                         | 1,200 |
| 104     | Twig Salon                             | 1,587 |
| SHOP D  |                                        |       |
| 101     | Tommy V's Urban Kitchen                | 4,503 |
| 104     | Blo                                    | 990   |
| 105/106 | AVAILABLE                              | 2,012 |
| 107     | Menchies Frozen Yogurt                 | 994   |
| SHOP E  |                                        |       |
| 101     | Premiere Cleaners                      | 1,159 |
| 102     | Happiness Nails                        | 1,159 |
| 103     | Supercuts                              | 1,300 |
| 104     | European Wax                           | 1,258 |
| SHOP F  |                                        |       |
| 101     | Tandoori Guys                          | 1,076 |
| 102     | Fish District                          | 1,209 |
| 103     | AVAILABLE (Former Restaurant)          | 1,270 |
| 104     | Rubio's                                | 2,341 |
| SHOP G  |                                        |       |
| 101     | Luna Grill                             | 2,641 |
| 103     | Board & Brew                           | 1,968 |