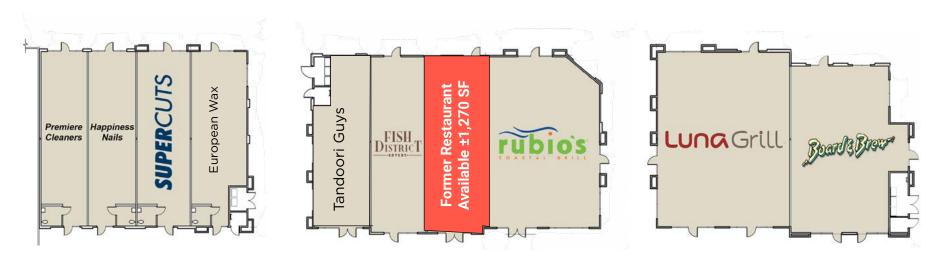

# SITE PLAN

| SUITE   | TENANT                                 | SF    |
|---------|----------------------------------------|-------|
| PAD A   |                                        |       |
| 101     | Bravo Jewelers                         | 1,200 |
| 102     | Grotto Spa                             | 1,200 |
| 103     | POTENTIALLY AVAILABLE                  | 1,225 |
| 104     | Nuspine Chiropractic                   | 1,250 |
| PAD B   |                                        |       |
| 101     | Pacific Dental Services                | 2,970 |
| 103     | Verizon                                | 1,519 |
| SHOP A  |                                        |       |
| 101     | Panda Express                          | 1,468 |
| 102     | FORMER RESTAURANT<br>AVAILABLE 2/28/22 | 1,862 |
| 103     | Peet's Coffee & Tea                    | 1,702 |
| SHOP B  |                                        |       |
| 101     | Pieology                               | 2,408 |
| 103     | AVAILABLE                              | 1,125 |
| 104     | Nektar Juice Bar                       | 1,200 |
| 105     | Postal Annex                           | 1,113 |
| SHOP C  |                                        |       |
| 101     | Carlsbad Optometry                     | 1,143 |
| 102     | Bloom                                  | 1,200 |
| 103     | Hooked On Poke                         | 1,200 |
| 104     | Twig Salon                             | 1,587 |
| SHOP D  |                                        |       |
| 101     | Tommy V's Urban Kitchen                | 4,503 |
| 104     | Blo                                    | 990   |
| 105/106 | AVAILABLE                              | 2,012 |
| 107     | Menchies Frozen Yogurt                 | 994   |
| SHOP E  |                                        |       |
| 101     | Premiere Cleaners                      | 1,159 |
| 102     | Happiness Nails                        | 1,159 |
| 103     | Supercuts                              | 1,300 |
| 104     | European Wax                           | 1,258 |
| SHOP F  |                                        |       |
| 101     | Tandoori Guys                          | 1,076 |
| 102     | Fish District                          | 1,209 |
| 103     | AVAILABLE (Former Restaurant)          | 1,270 |
| 104     | Rubio's                                | 2,341 |
| SHOP G  |                                        |       |
| 101     | Luna Grill                             | 2,641 |
| 103     | Board & Brew                           | 1,968 |