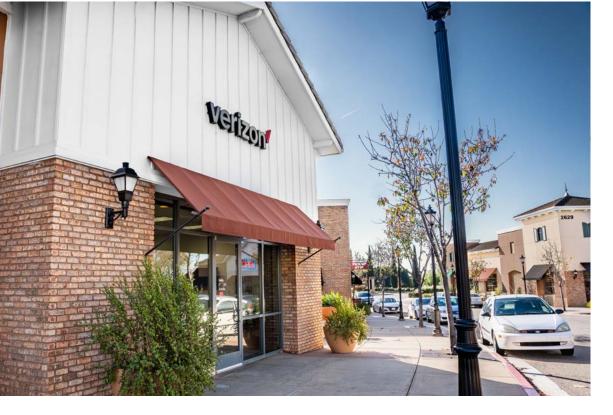

# SITE PLAN

| SUITE   | TENANT                                 | SF    |
|---------|----------------------------------------|-------|
| PAD A   |                                        |       |
| 101     | Bravo Jewelers                         | 1,200 |
| 102     | Grotto Spa                             | 1,200 |
| 103     | POTENTIALLY AVAILABLE                  | 1,225 |
| 104     | Nuspine Chiropractic                   | 1,250 |
| PAD B   |                                        |       |
| 101     | Pacific Dental Services                | 2,970 |
| 103     | Verizon                                | 1,519 |
| SHOP A  |                                        |       |
| 101     | Panda Express                          | 1,468 |
| 102     | FORMER RESTAURANT<br>AVAILABLE 2/28/22 | 1,862 |
| 103     | Peet's Coffee & Tea                    | 1,702 |
| SHOP B  |                                        |       |
| 101     | Pieology                               | 2,408 |
| 103     | AVAILABLE                              | 1,125 |
| 104     | Nektar Juice Bar                       | 1,200 |
| 105     | Postal Annex                           | 1,113 |
| SHOP C  |                                        |       |
| 101     | Carlsbad Optometry                     | 1,143 |
| 102     | Bloom                                  | 1,200 |
| 103     | Hooked On Poke                         | 1,200 |
| 104     | Twig Salon                             | 1,587 |
| SHOP D  |                                        |       |
| 101     | Tommy V's Urban Kitchen                | 4,503 |
| 104     | Blo                                    | 990   |
| 105/106 | AVAILABLE                              | 2,012 |
| 107     | Menchies Frozen Yogurt                 | 994   |
| SHOP E  |                                        |       |
| 101     | Premiere Cleaners                      | 1,159 |
| 102     | Happiness Nails                        | 1,159 |
| 103     | Supercuts                              | 1,300 |
| 104     | European Wax                           | 1,258 |
| SHOP F  |                                        |       |
| 101     | Tandoori Guys                          | 1,076 |
| 102     | Fish District                          | 1,209 |
| 103     | AVAILABLE (Former Restaurant)          | 1,270 |
| 104     | Rubio's                                | 2,341 |
| SHOP G  |                                        |       |
| 101     | Luna Grill                             | 2,641 |
| 103     | Board & Brew                           | 1,968 |