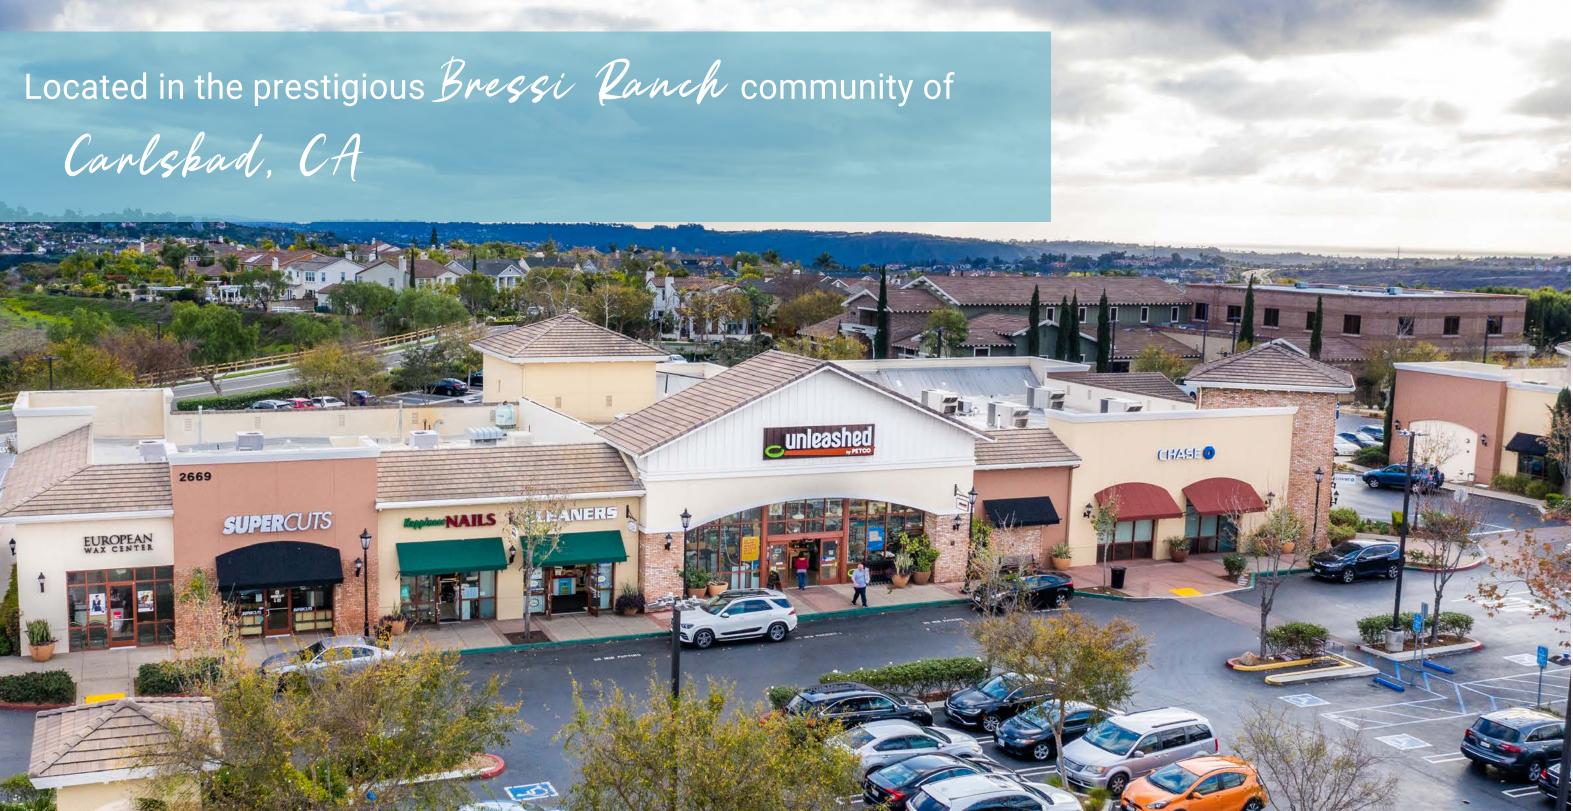

# Bressi Ranch VILLAGE CENTER

# Bressi Ranch **VILLAGE CENTER**

### 2623-2687 GATEWAY ROAD, CARLSBAD, CA 92009

The project includes retail, restaurant, office and service-oriented businesses, and benefits from the strong daytime population in the Palomar Airport Business Park.

## Bressi Ranch VILLAGE CENTER is a 116,403 SF

center that is located in Carlsbad, California, and is home to a unique blend of shops, services, restaurants and eateries.

*Enjoy* the relaxed atmosphere and neighborly feel where walkers are encouraged. Shoppers rewarded. Diners delighted. Dogs are welcomed (with water dishes provided, too)!

**Designed** to complement a variety of lifestyles, Bressi Ranch Village will transform everyday errands into the high points of your day.

Bressi Ranch will

turn evening strolls, shopping outings and dining adventures into treasured times.