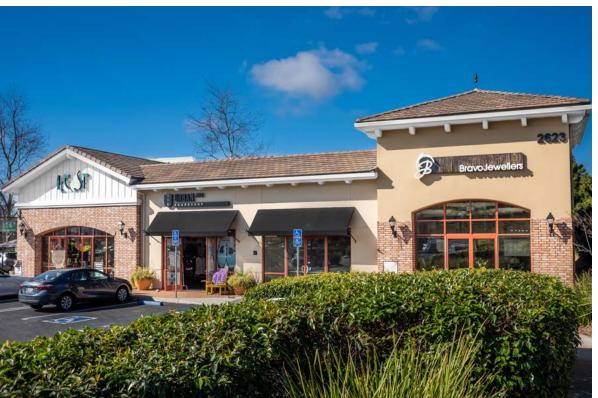

# SITE PLAN

| SUITE   | TENANT                                 | SF    |
|---------|----------------------------------------|-------|
| PAD A   |                                        |       |
| 101     | Bravo Jewelers                         | 1,200 |
| 102     | Grotto Spa                             | 1,200 |
| 103     | POTENTIALLY AVAILABLE                  | 1,225 |
| 104     | Nuspine Chiropractic                   | 1,250 |
| PAD B   |                                        |       |
| 101     | Pacific Dental Services                | 2,970 |
| 103     | Verizon                                | 1,519 |
| SHOP A  |                                        |       |
| 101     | Panda Express                          | 1,468 |
| 102     | FORMER RESTAURANT<br>AVAILABLE 2/28/22 | 1,862 |
| 103     | Peet's Coffee & Tea                    | 1,702 |
| SHOP B  |                                        |       |
| 101     | Pieology                               | 2,408 |
| 103     | AVAILABLE                              | 1,125 |
| 104     | Nektar Juice Bar                       | 1,200 |
| 105     | Postal Annex                           | 1,113 |
| SHOP C  |                                        |       |
| 101     | Carlsbad Optometry                     | 1,143 |
| 102     | Bloom                                  | 1,200 |
| 103     | Hooked On Poke                         | 1,200 |
| 104     | Twig Salon                             | 1,587 |
| SHOP D  |                                        |       |
| 101     | Tommy V's Urban Kitchen                | 4,503 |
| 104     | Blo                                    | 990   |
| 105/106 | AVAILABLE                              | 2,012 |
| 107     | Menchies Frozen Yogurt                 | 994   |
| SHOP E  |                                        |       |
| 101     | Premiere Cleaners                      | 1,159 |
| 102     | Happiness Nails                        | 1,159 |
| 103     | Supercuts                              | 1,300 |
| 104     | European Wax                           | 1,258 |
| SHOP F  |                                        |       |
| 101     | Tandoori Guys                          | 1,076 |
| 102     | Fish District                          | 1,209 |
| 103     | AVAILABLE (Former Restaurant)          | 1,270 |
| 104     | Rubio's                                | 2,341 |
| SHOP G  |                                        |       |
| 101     | Luna Grill                             | 2,641 |
| 103     | Board & Brew                           | 1,968 |