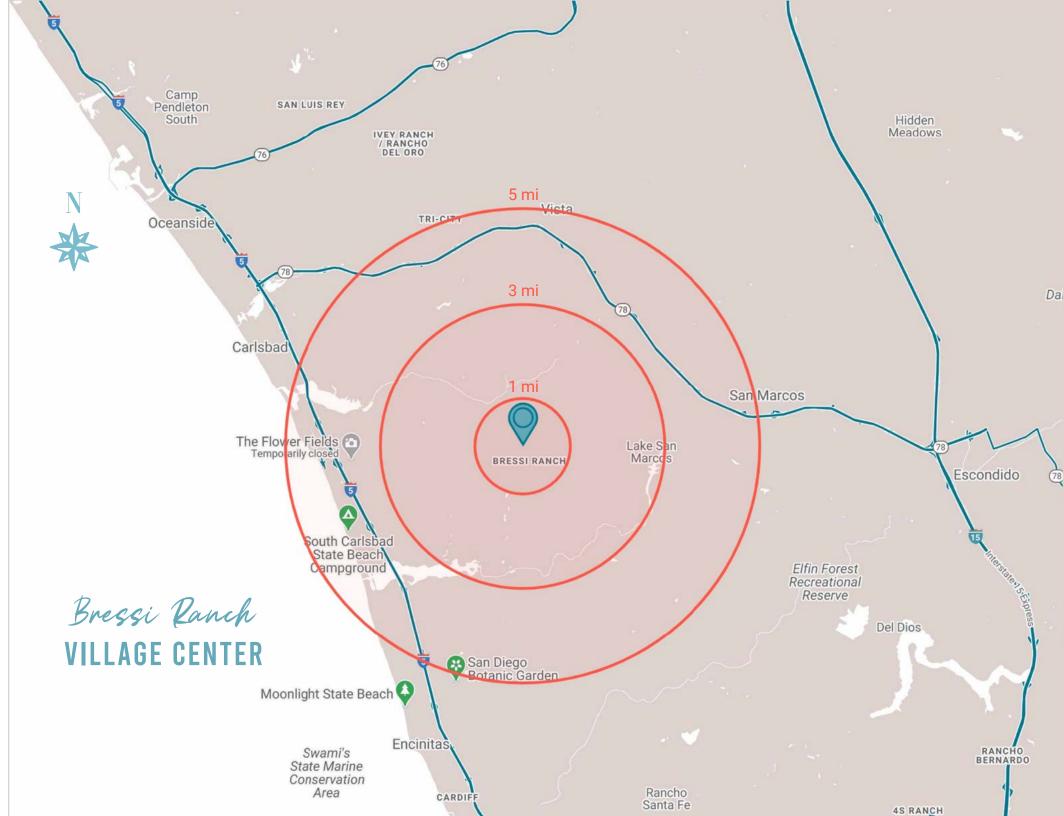

# DEMOGRAPHICS

\$

8

| TRAFFIC COUNTS     |              |                  |  |  |  |  |
|--------------------|--------------|------------------|--|--|--|--|
| Palomar Airport Ro | bad          | El Fuerte Street |  |  |  |  |
| ±44,607            |              | ±9,628           |  |  |  |  |
|                    | AVERAGE HHI* |                  |  |  |  |  |
| 1 Mile             | 3 Miles      | 5 Miles          |  |  |  |  |
| \$193,520          | \$144,018    | \$133,842        |  |  |  |  |
|                    | POPULATION   |                  |  |  |  |  |
| 1 Mile             | 3 Miles      | 5 Miles          |  |  |  |  |
| 5,017              | 76,753       | 251,308          |  |  |  |  |

|        | DAYTIME POPULATION |         |
|--------|--------------------|---------|
| 1 Mile | 3 Miles            | 5 Miles |
| 10,671 | 91,366             | 206,926 |