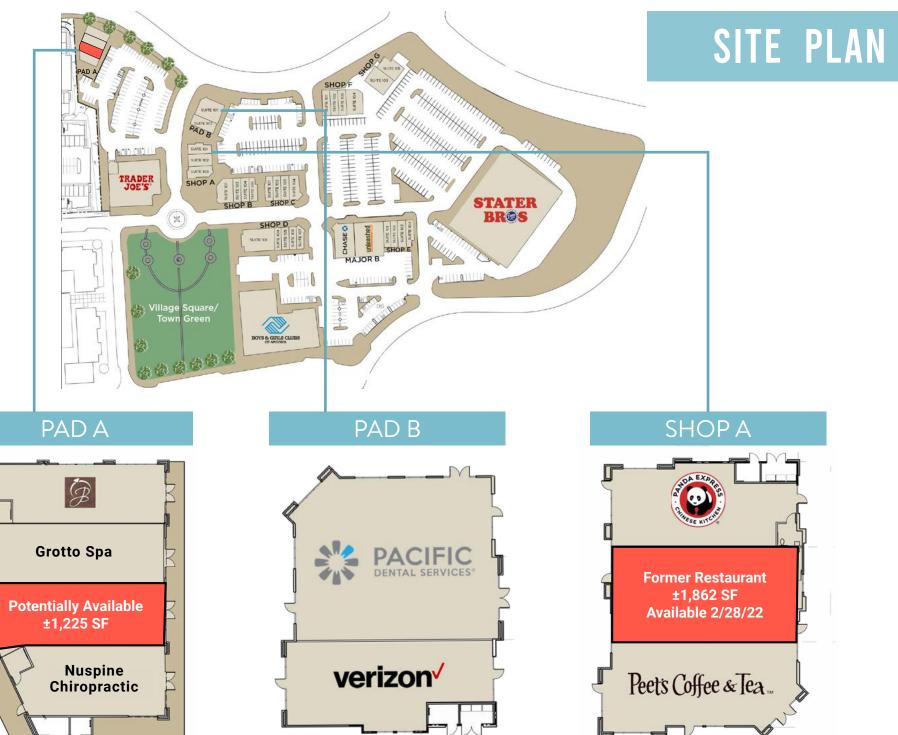

# SITE PLAN

| SUITE   | TENANT                                 | SF    |
|---------|----------------------------------------|-------|
| PAD A   |                                        |       |
| 101     | Bravo Jewelers                         | 1,200 |
| 102     | Grotto Spa                             | 1,200 |
| 103     | POTENTIALLY AVAILABLE                  | 1,225 |
| 104     | Nuspine Chiropractic                   | 1,250 |
| PAD B   |                                        |       |
| 101     | Pacific Dental Services                | 2,970 |
| 103     | Verizon                                | 1,519 |
| SHOP A  |                                        |       |
| 101     | Panda Express                          | 1,468 |
| 102     | FORMER RESTAURANT<br>AVAILABLE 2/28/22 | 1,862 |
| 103     | Peet's Coffee & Tea                    | 1,702 |
| SHOP B  |                                        |       |
| 101     | Pieology                               | 2,408 |
| 103     | AVAILABLE                              | 1,125 |
| 104     | Nektar Juice Bar                       | 1,200 |
| 105     | Postal Annex                           | 1,113 |
| SHOP C  |                                        |       |
| 101     | Carlsbad Optometry                     | 1,143 |
| 102     | Bloom                                  | 1,200 |
| 103     | Hooked On Poke                         | 1,200 |
| 104     | Twig Salon                             | 1,587 |
| SHOP D  |                                        |       |
| 101     | Tommy V's Urban Kitchen                | 4,503 |
| 104     | Blo                                    | 990   |
| 105/106 | AVAILABLE                              | 2,012 |
| 107     | Menchies Frozen Yogurt                 | 994   |
| SHOP E  |                                        |       |
| 101     | Premiere Cleaners                      | 1,159 |
| 102     | Happiness Nails                        | 1,159 |
| 103     | Supercuts                              | 1,300 |
| 104     | European Wax                           | 1,258 |
| SHOP F  |                                        |       |
| 101     | Tandoori Guys                          | 1,076 |
| 102     | Fish District                          | 1,209 |
| 103     | AVAILABLE (Former Restaurant)          | 1,270 |
| 104     | Rubio's                                | 2,341 |
| SHOP G  |                                        |       |
| 101     | Luna Grill                             | 2,641 |
| 103     | Board & Brew                           | 1,968 |

<sup>\*</sup>This site plan is not a representation, warranty or guarantee as to size, location, or identity of any tenant, and the improvements are subject to such changes, additions, and deletions as the architect, landlord, or any governmental agency may direct.