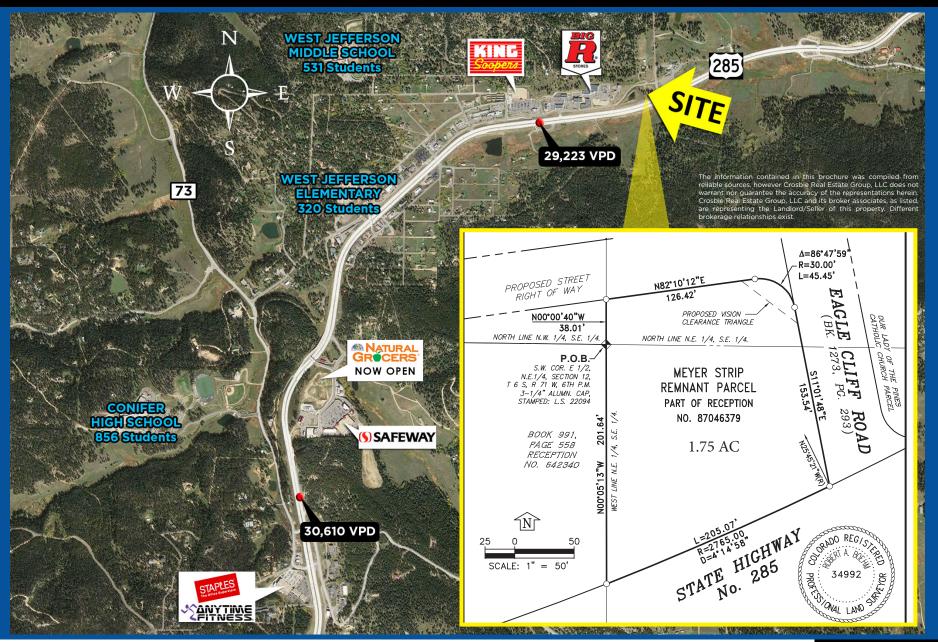

## **PROPERTY OVERVIEW:**

- Hard corner pad with ¾ access on Highway 285
- Total parcel size: 1.75 AC
- Great visibility to Highway 285
- Adjacent to King Soopers Center with Wendy's, Big R Ranch, Qdoba and more
- Part of Aspen Park Metro District utilities nearby

#### AVG. DAILY TRAFFIC

Hwy 285 at Aspen Park 29,223 VPD Hwy 285 south of Aspen Park 30,610 VPD

Broomfield Henderloon

Northogram Deriver International Argort

Thornton Thornton Owner Carryon State Park

Galdeen Earle