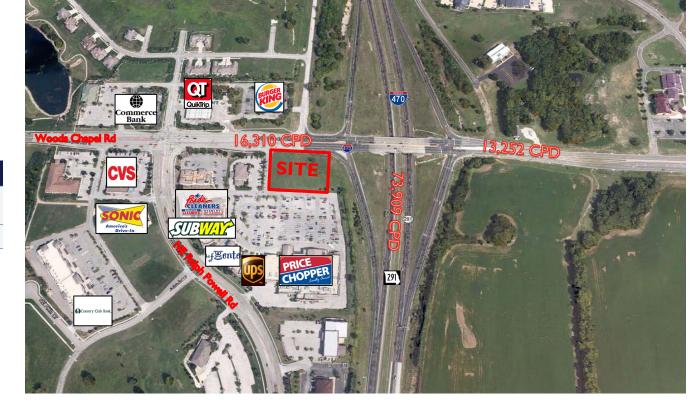

### **PROPERTY FEATURES**

- Good access and visibility from I-470 and Woods Chapel Road
- Grocery anchored
- Traffic counts along I-470 73,909 CPD

| BUILDING FEATURES |                                       |
|-------------------|---------------------------------------|
| ZONING            | CP-2, Planned Community<br>Commercial |
| TOTAL AVAILABLE   | 0.93± Acres; 40,528± SF               |
|                   |                                       |