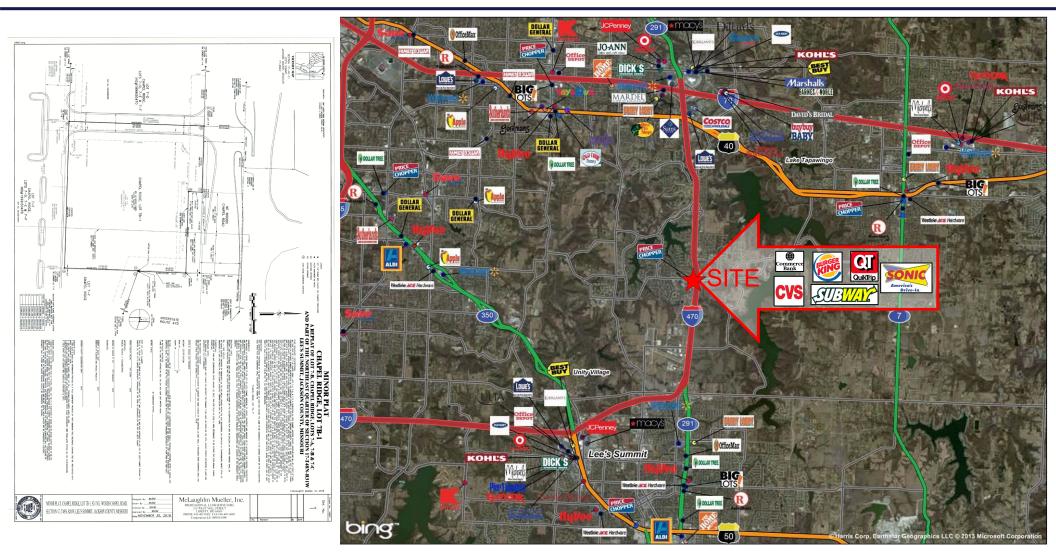

### **PROPERTY FEATURES**

- Good access and visibility from I-470 and Woods Chapel Road
- Grocery anchored
- Traffic counts along I-470 73,909 CPD

| BUILDING FEATURES |                                       |
|-------------------|---------------------------------------|
| ZONING            | CP-2, Planned Community<br>Commercial |
| TOTAL AVAILABLE   | 0.93± Acres; 40,528± SF               |
|                   |                                       |