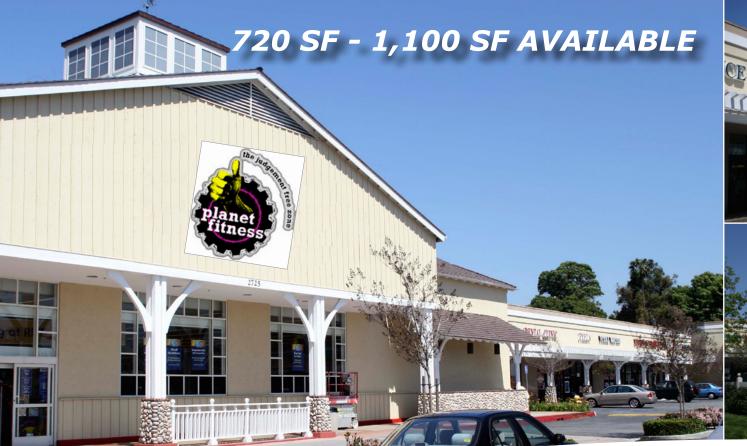

## **Floral Park Promenade**

## **NEC Bristol Street & Memory Lane Santa Ana, California**

- Located in the heart of Orange County in Floral Park
- Strategically located between the 22 and 5 Freeways
- Anchored by TUT\_RTIME

- High daytime population major employers in health and education
- Strong traffic counts
- Monument Signage Available
- 1,100 SF (Vacant)
- 720 SF (Available / Month-to-Month)