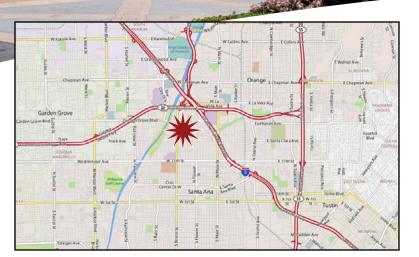

## **NEC Bristol Street & Memory Lane Santa Ana, California**

- Located in the heart of Orange County in Floral Park
- Strategically located between the 22 and 5 Freeways
- Anchored by TUT\_RTIME

- High daytime population major employers in health and education
- Strong traffic counts
- Monument Signage Available
- 1,100 SF (Vacant)
- 720 SF (Available / Month-to-Month)

## **Traffic Counts**

Intersection of Bristol St & Memory Lane Bristol Street North/South Memory Lane East/West

Source: Applied Geographic Solutions 10/2016

83,257 49,237/49,465 6,162/33,792 240,000 Cars ADT 22 Freeway