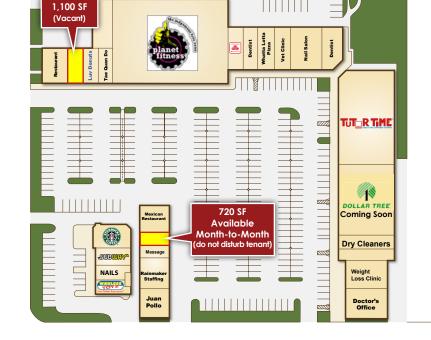

## **NEC Bristol Street & Memory Lane Santa Ana, California**

- Located in the heart of Orange County in Floral Park
- Strategically located between the 22 and 5 Freeways
- Anchored by TUT\_RTIME

- High daytime population major employers in health and education
- Strong traffic counts
- Monument Signage Available
- 1,100 SF (Vacant)
- 720 SF (Available / Month-to-Month)