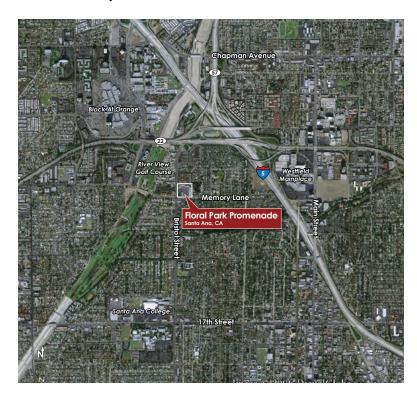

## **Floral Park Promenade**

## **NEC Bristol Street & Memory Lane Santa Ana, California**

- Located in the heart of Orange County in Floral Park
- Strategically located between the 22 and 5 Freeways
- Anchored by TUT\_RTIME

- High daytime population major employers in health and education
- Strong traffic counts
- Monument Signage Available
- 1,100 SF (Vacant)
- 720 SF (Available / Month-to-Month)

## **Floral Park Promenade**

**NEC Bristol Street & Memory Lane** Santa Ana, California

**Memory Lane** 