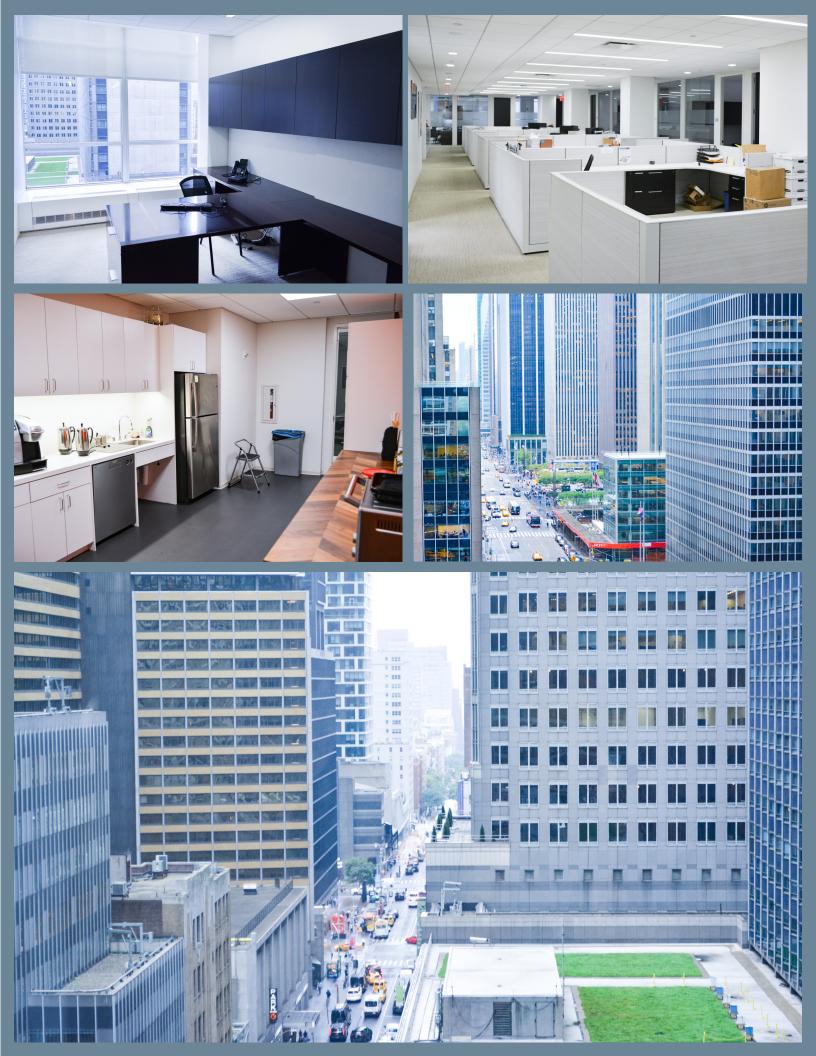

Comments

- Recently built full floors to a high end installation including Glass conference rooms, offices and open bullpen area
- Furniture, Fixtures and Equipment can be made available
- Excellent Natural light and views
- Premier boutique building on Avenue of the Americas with a strong sublandlord and Primary Landlord
- Convenient Access to Transportation (B)(D)(F)(M)(E)(N)(Q)(R)