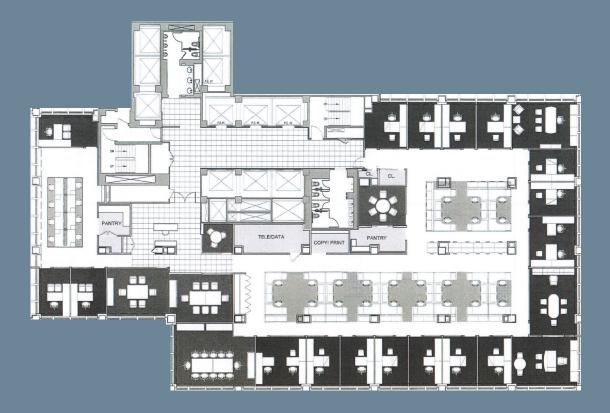

floors/Area

ENTIRE 14TH FLOOR: 16,550 RSF

ENTIRE 12TH FLOOR: 16,300 RSF

**TOTAL:** 32,850 RSF (Can be leased together or separately)

Term

THRU DECEMBER 31, 2030

Possession

**IMMEDIATE** 

# floor Plans

ENTIRE 14TH FLOOR: 16,550 RSF

ENTIRE 12TH FLOOR: 16,300 RSF