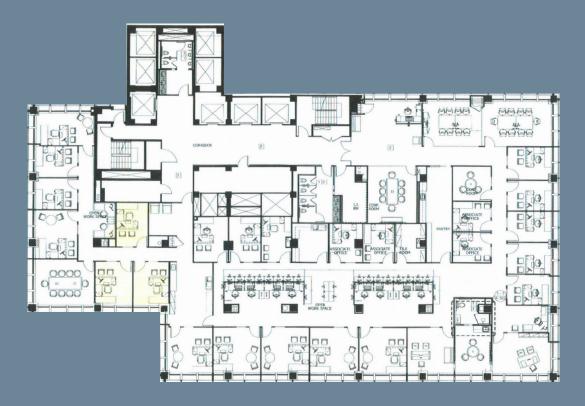

floors/Area

ENTIRE 14TH FLOOR: 16,550 RSF

ENTIRE 12TH FLOOR: 16,300 RSF

**TOTAL:** 32,850 RSF (Can be leased together or separately)

Term

THRU DECEMBER 31, 2030

Possession

**IMMEDIATE** 

Comments

- Recently built full floors to a high end installation including Glass conference rooms, offices and open bullpen area
- Furniture, Fixtures and Equipment can be made available
- Excellent Natural light and views
- Premier boutique building on Avenue of the Americas with a strong sublandlord and Primary Landlord
- Convenient Access to Transportation (B)(D)(F)(M)(E)(N)(Q)(R)





















# floor Plans

ENTIRE 14TH FLOOR: 16,550 RSF



ENTIRE 12TH FLOOR: 16,300 RSF



# Hvenue of the Americas 32,850 RSF SUBLEASE



## **BRIAN S. WATERMAN**

Executive Vice Chairman 212.372.2299 BWATERMAN@NGKF.COM

### LANCE S. KORMAN

Vice Chairman 212.372.2160 LKORMAN@NGKF.COM

# BRENT M. OZAROWSKI

Executive Managing Director 212.372.2246 BOZAROWSKI@NGKF.COM

# **ALEXANDER C. RADMIN**

Associate Director 212.372.2387 ARADMIN@NGKF.COM