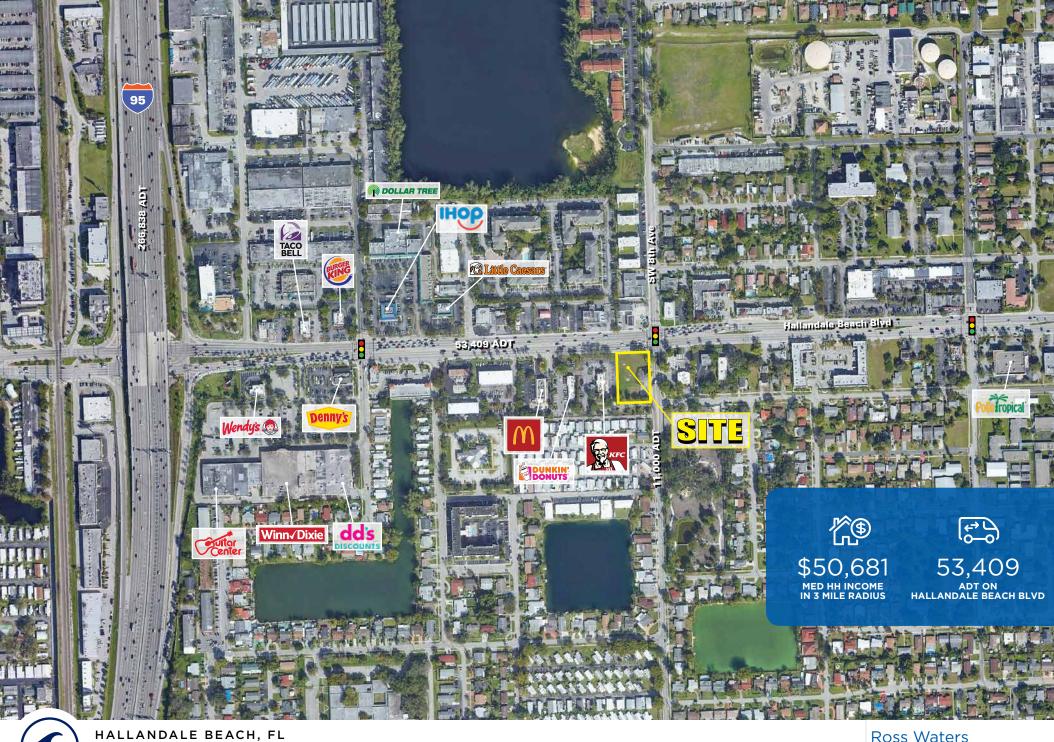

### Hard Corner For Lease

- Two tenant development for lease
- 0.72 Acres at the southwest corner of Hallandale Beach Blvd & SW 8th Ave
- Signalized access and excellent visibility to 53,000 ADT along Hallandale Beach Blvd
- Located 0.5 miles east of I-95 Interchange

| 2019<br>DEMOGRAPHICS | 1 MILE   | 2 MILE   | 3 MILE   |
|----------------------|----------|----------|----------|
| Population           | 19,888   | 79,751   | 212,884  |
| Med HH Income        | \$36,417 | \$44,184 | \$50,681 |

#### Ross Waters 561.424.3014 rwaters@atlanticretail.com

MARKET AERIAL

© ATLANTIC RETAIL 2019

ATLANTICRETAIL.COM