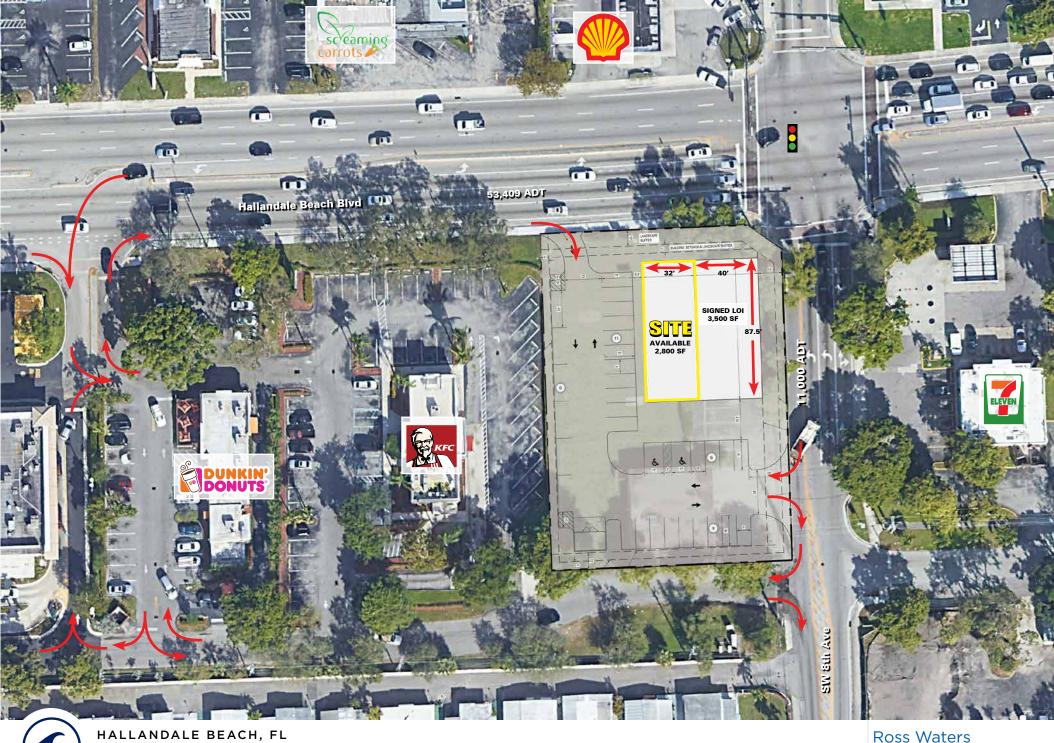

### Hard Corner For Lease

- Two tenant development for lease
- 0.72 Acres at the southwest corner of Hallandale Beach Blvd & SW 8th Ave
- Signalized access and excellent visibility to 53,000 ADT along Hallandale Beach Blvd
- Located 0.5 miles east of I-95 Interchange

#### Ross Waters 561.424.3014 rwaters@atlanticretail.com

BIRD'S EYE

© ATLANTIC RETAIL 2019

ATLANTICRETAIL.COM