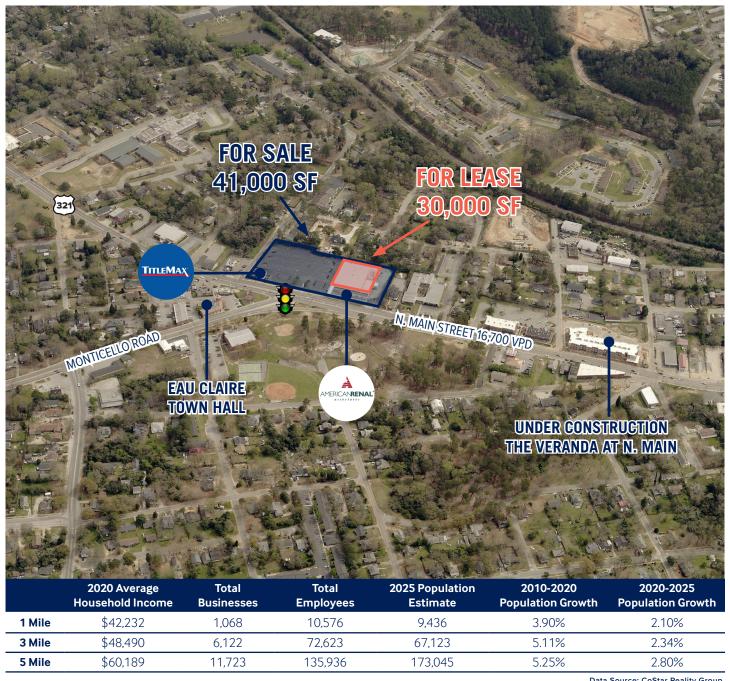

#### **FOR LEASE:** ±30,000 SF

- 250 surface parking spaces available
- Rear loading dock
- > 175' storefront with 95' glass
- > City of Columbia Bus Stop services

**LEASE RATE: \$5.50 PSF NNN** 

# **FOR SALE:** ±41,000 SF

- > ±41,000 SF includes Two (2) Buildings
- > ±3.8 acre site
- > Located in the Opportunity Zone
- > Easily accessible from I-20 and I-26

**SALES PRICE: \$2,600,000** 

#### 2 MILES FROM THE CENTRAL BUSINESS DISTRICT - EASILY ACCESSIBLE FROM I-20 AND I-26

**CONTACT** 

TRINITY PARTNERS

PAUL HARTLEY, SIOR | Director, Office Properties | phartley@trinity-partners.com | 803-567-1388 WILLIAM MILLS | Senior Brokerage Associate | wmills@trinity-partners.com | 803-567-1794

# 3900 N. MAIN STREET COLUMBIA, SC 29203 —

Data Source: CoStar Reality Group