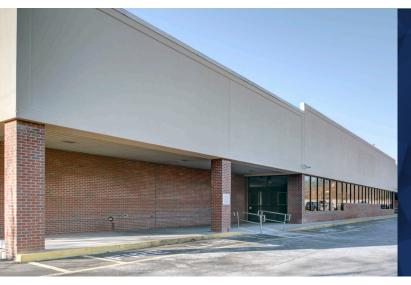

#### **FOR LEASE:** ±30,000 SF

- 250 surface parking spaces available
- Rear loading dock
- > 175' storefront with 95' glass
- > City of Columbia Bus Stop services

**LEASE RATE: \$5.50 PSF NNN** 

# **FOR SALE:** ±41,000 SF

- > ±41,000 SF includes Two (2) Buildings
- > ±3.8 acre site
- > Located in the Opportunity Zone
- > Easily accessible from I-20 and I-26

**SALES PRICE: \$2,600,000** 