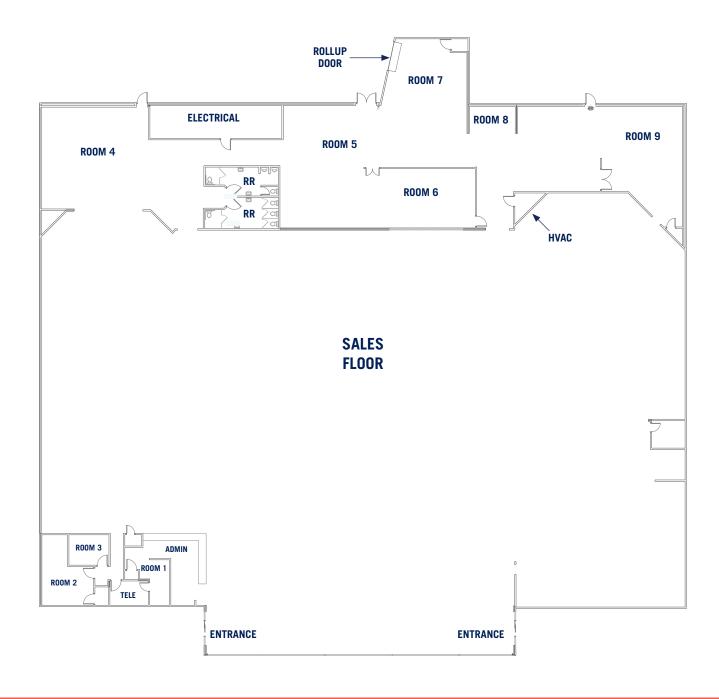

#### **FOR LEASE:** ±30,000 SF

- 250 surface parking spaces available
- Rear loading dock
- > 175' storefront with 95' glass
- > City of Columbia Bus Stop services

**LEASE RATE: \$5.50 PSF NNN** 

# **FOR SALE:** ±41,000 SF

- > ±41,000 SF includes Two (2) Buildings
- > ±3.8 acre site
- > Located in the Opportunity Zone
- > Easily accessible from I-20 and I-26

**SALES PRICE: \$2,600,000** 