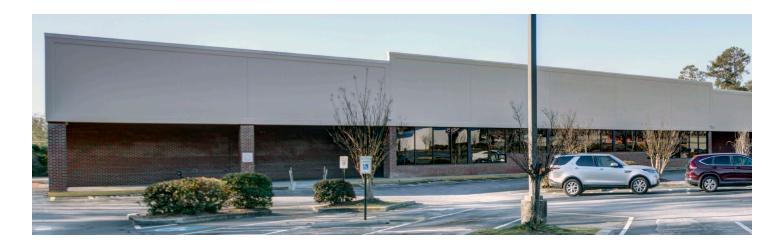

#### **FOR LEASE:** ±30,000 SF

- 250 surface parking spaces available
- Rear loading dock
- > 175' storefront with 95' glass
- > City of Columbia Bus Stop services

**LEASE RATE: \$5.50 PSF NNN** 

# **FOR SALE:** ±41,000 SF

- > ±41,000 SF includes Two (2) Buildings
- > ±3.8 acre site
- > Located in the Opportunity Zone
- > Easily accessible from I-20 and I-26

**SALES PRICE: \$2,600,000** 