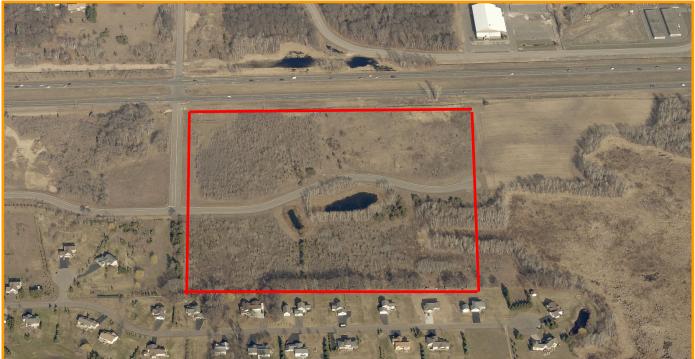

## **PROPERTY DETAILS**

- Raw land site (corner of 209th & Hwy 65) ready for development
- ♦ 34.35 total acres
  - 18.90 acres along Hwy 65, zoned C2 (general business)
  - 15.45 acres behind, zoned R2 (single family/town-Homes) - Divisible to 3.0 acres lots
- Well & septic, however city willing to bring utilities to site based on project. Sewer & water currently 2 miles to the south (Viking Blvd)
- Seller will split into lots
- Huge visibility to site, 29,000 vehicles per day

## FOR MORE INFORMATION, CONTACT

Marty Fisher | 763.862.2005 | mfisher@premiercommercialproperties.com

**Outlines are approximate** 

20754 Hwy 65 | East Bethel, MN 55011