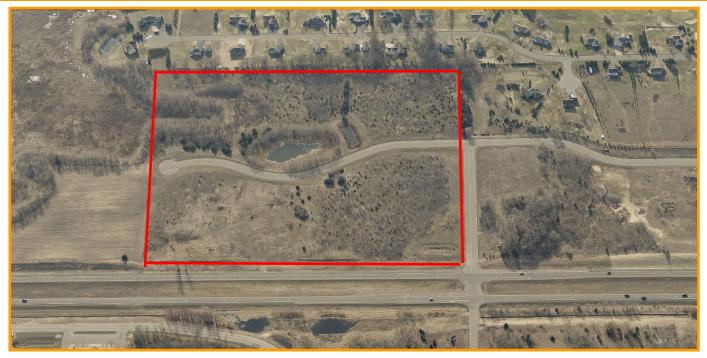

## **PROPERTY DETAILS**

- Raw land site (corner of 209th & Hwy 65) ready for development
- ♦ 34.35 total acres
  - 18.90 acres along Hwy 65, zoned C2 (general business)
  - 15.45 acres behind, zoned R2 (single family/town-Homes) - Divisible to 3.0 acres lots
- Well & septic, however city willing to bring utilities to site based on project. Sewer & water currently 2 miles to the south (Viking Blvd)
- Seller will split into lots
- Huge visibility to site, 29,000 vehicles per day

## FOR MORE INFORMATION, CONTACT

Marty Fisher | 763.862.2005 | mfisher@premiercommercialproperties.com

**Outlines are approximate** 

20754 Hwy 65 | East Bethel, MN 55011