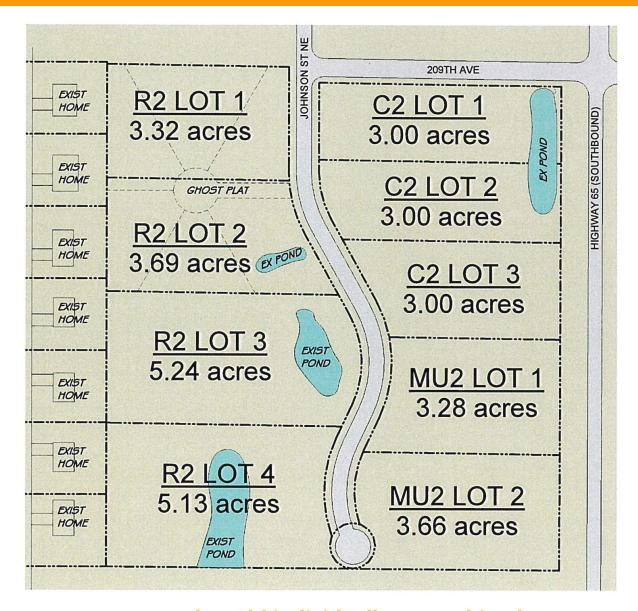

## **Lots can be sold individually or combined:**

R2 zoning allows single family or townhome use - 4 to 6 units per acre
C2 zoning allows for retail, office, multi-tenant uses
MU2 zoning allows for general business

### FOR MORE INFORMATION, CONTACT

Marty Fisher | 763.862.2005 | mfisher@premiercommercialproperties.com

**Example of potential uses by dividing into individual lots.** 

Lots sold individually or can be combined. Individual lots will require on-site ponding. Commercial - 18.90 acres / Residential - 15.45 acres for a total combined of 34.35 acres.