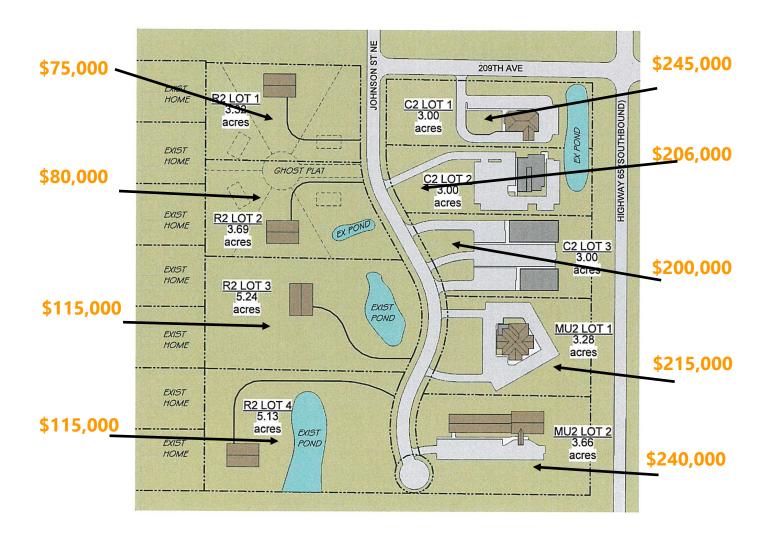

## **Lots can be sold individually or combined:**

R2 zoning allows single family or townhome use - 4 to 6 units per acre
C2 zoning allows for retail, office, multi-tenant uses
MU2 zoning allows for general business

### FOR MORE INFORMATION, CONTACT

Marty Fisher | 763.862.2005 | mfisher@premiercommercialproperties.com

**Example of potential uses by dividing into individual lots.** 

Lots sold individually or can be combined. Individual lots will require on-site ponding. Commercial - 18.90 acres / Residential - 15.45 acres for a total combined of 34.35 acres.