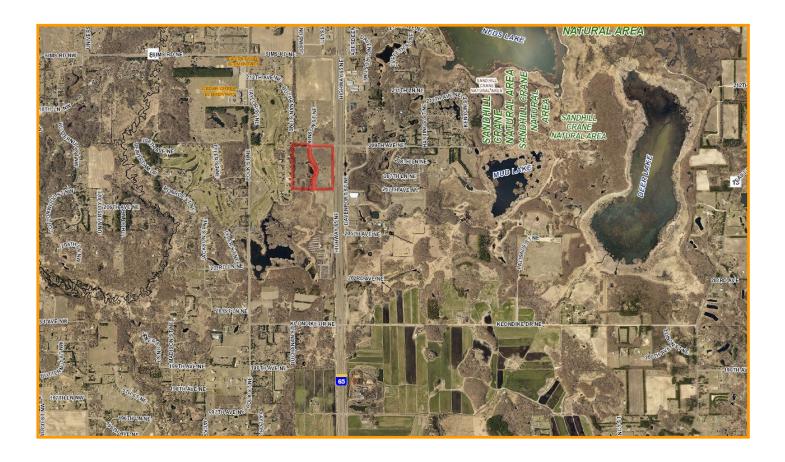

20754 Hwy 65 NE, East Bethel, MN 55011

## **PROPERTY DETAILS**

- Raw land site (corner of 209th & Hwy 65) ready for development
- ♦ 34.35 total acres
  - 18.90 acres along Hwy 65, zoned C2 (general business)
  - 15.45 acres behind, zoned R2 (single family/town-Homes) - Divisible to 3.0 acres lots
- Well & septic, however city willing to bring utilities to site based on project. Sewer & water currently 2 miles to the south (Viking Blvd)
- Seller will split into lots
- Huge visibility to site, 29,000 vehicles per day