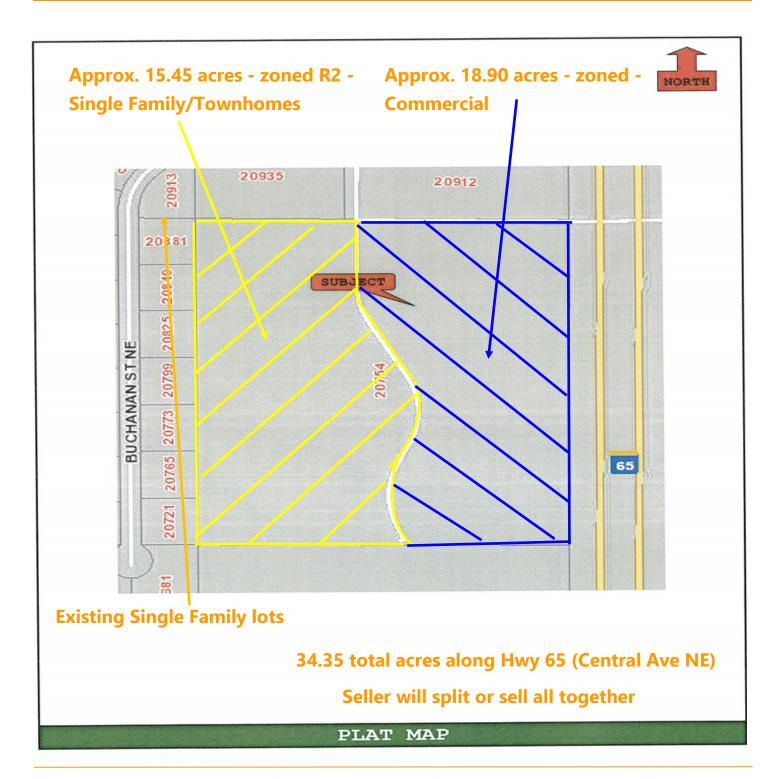

## **PROPERTY DETAILS**

- Raw land site (corner of 209th & Hwy 65) ready for development
- ♦ 34.35 total acres
  - 18.90 acres along Hwy 65, zoned C2 (general business)
  - 15.45 acres behind, zoned R2 (single family/town-Homes) - Divisible to 3.0 acres lots
- Well & septic, however city willing to bring utilities to site based on project. Sewer & water currently 2 miles to the south (Viking Blvd)
- Seller will split into lots
- Huge visibility to site, 29,000 vehicles per day

## **Lots can be sold individually or combined:**

R2 zoning allows single family or townhome use - 4 to 6 units per acre
C2 zoning allows for retail, office, multi-tenant uses
MU2 zoning allows for general business