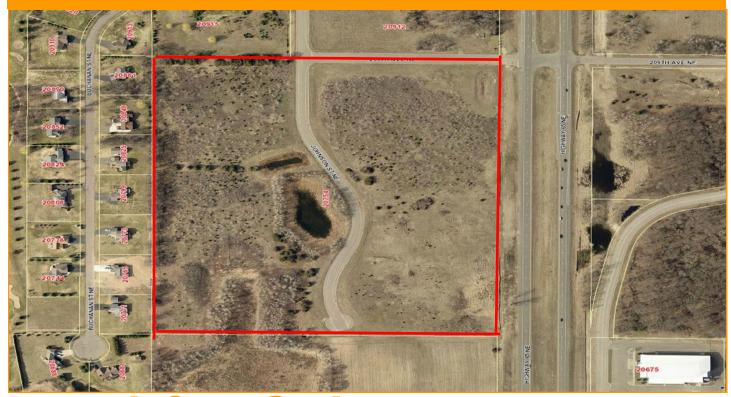

## **PROPERTY DETAILS**

- Raw land site (corner of 209th & Hwy 65) ready for development
- ♦ 34.35 total acres
  - 18.90 acres along Hwy 65, zoned C2 (general business)
  - 15.45 acres behind, zoned R2 (single family/town-Homes) - Divisible to 3.0 acres lots
- Well & septic, however city willing to bring utilities to site based on project. Sewer & water currently 2 miles to the south (Viking Blvd)
- Seller will split into lots
- Huge visibility to site, 29,000 vehicles per day