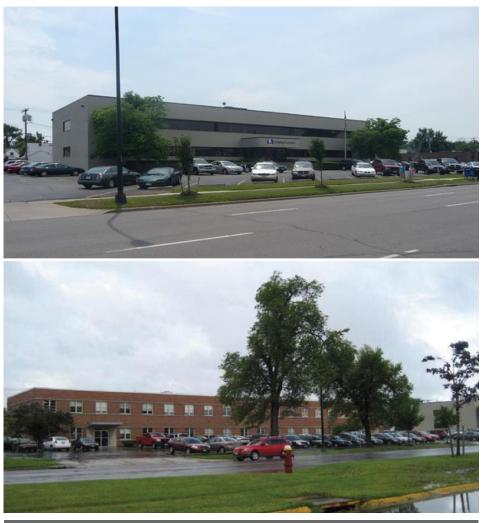

# TWO FREESTANDING OFFICE BUILDINGS TOTALING 36,000 SF

## **Property Highlights**

- Two (2) freestanding office buildings available for sale
- Current LocalEdge office buildings
- Approximately 200 <u>+</u> parking spaces on-site
- Located on Sheridan Drive between Delaware Avenue and Colvin Boulevard

- Easily accessible from Sheridan
  Drive
- Many area amenities located nearby including: grocery stores, shopping plazas, restaurants, retail, car dealerships, banks, fast food, pharmacies, and more
- Ideal for: suburban office user, professional office user