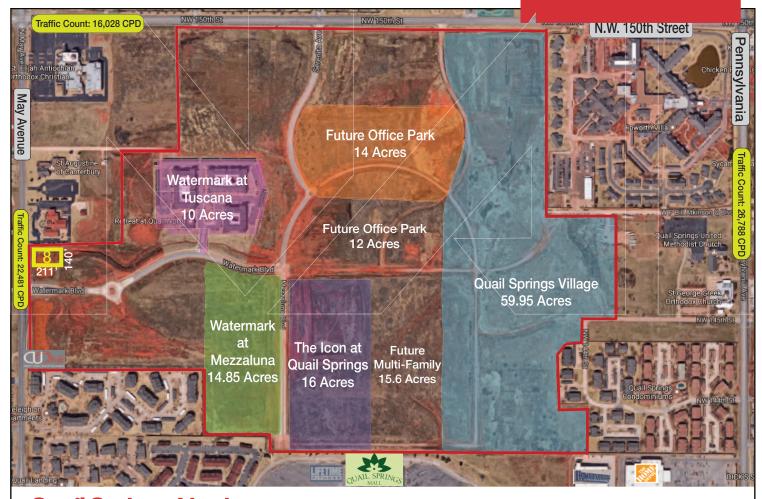

# Quail Springs North (Tract 8) 14613 N. May Avenue

Oklahoma City, Oklahoma 73134

## **PROPERTY HIGHLIGHTS**

- Build to Suit Opportunity
- Frontage on May Avenue
- Lots Can Be Extended

CLICK HERE TO VIEW DRONE PREVIEW https://youtu.be/mOE\_Radvz10

| LAND IN SF    | 29,625 SF MOL  |  |
|---------------|----------------|--|
| LAND IN ACRES | 0.68 ACRES MOL |  |
| DIMENSIONS    | 140' x 211'    |  |
| ZONING        | C-3            |  |
| GENERAL USE   | Retail         |  |