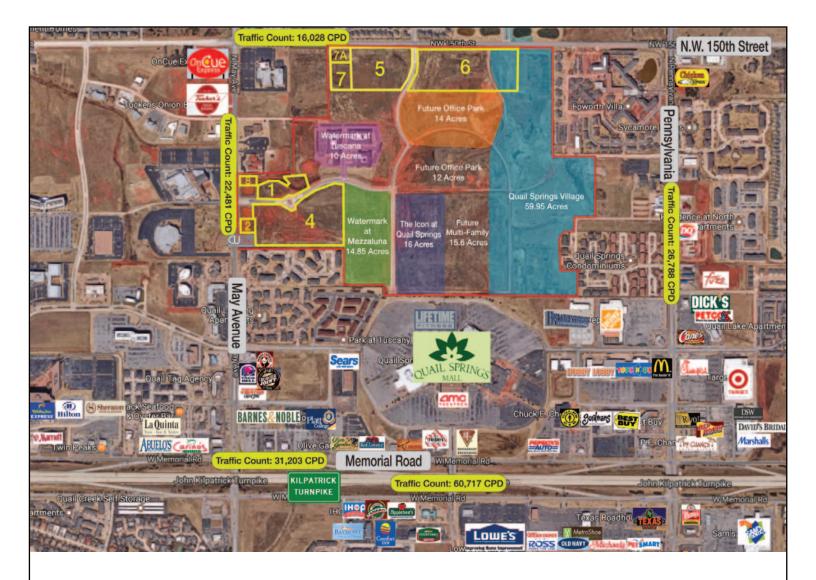

# Quail Springs North (Tract 8) 14613 N. May Avenue

Oklahoma City, Oklahoma 73134

## **PROPERTY HIGHLIGHTS**

- Build to Suit Opportunity
- Frontage on May Avenue
- Lots Can Be Extended

CLICK HERE TO VIEW DRONE PREVIEW https://youtu.be/mOE\_Radvz10

| LAND IN SF    | 29,625 SF MOL  |  |
|---------------|----------------|--|
| LAND IN ACRES | 0.68 ACRES MOL |  |
| DIMENSIONS    | 140' x 211'    |  |
| ZONING        | C-3            |  |
| GENERAL USE   | Retail         |  |

### **LOCATION HIGHLIGHTS**

- Access to Kilpatrick Turnpike & Highway 74
- 3,702,952 SF of Retail Space within 2 Miles
- Adjacent to Largest Regional Anchored Mall in Oklahoma