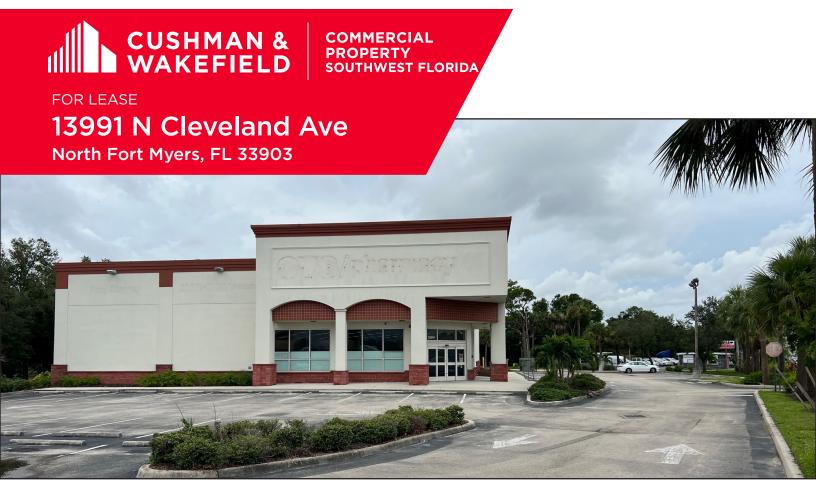

Cushman & Wakefield | Commercial Property Southwest Florida is pleased to present the leasing of 13991 N Cleveland Avenue. The property benefits from a high-visibility position at the signalized intersection of US-41 and Pondella Road. The surrounding area is a strong mix of residential (mostly single-family) neighborhoods, with many types of commercial businesses along the traffic corridors.

## **Property Details**

| Address        | 13991 N Cleveland Ave<br>North Fort Myers, FL 33903 |
|----------------|-----------------------------------------------------|
| Lease Rate     | \$15.00 NNN                                         |
| CAM Rate       | ТВА                                                 |
| Zoning         | CPD                                                 |
| Building Size  | <u>+</u> 10,880 SF                                  |
| Parking Spaces | 61 Surface                                          |
| Parking Ratio  | 6.1/1,000 sf                                        |
| Frontage       | North Cleveland Ave                                 |
| Year Built     | 2004                                                |
| Submarket      | Cape Coral                                          |
| Parcel #       | 11-44-24-00-00017.0030                              |