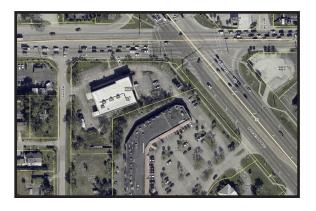

Cushman & Wakefield | Commercial Property Southwest Florida is pleased to present the leasing of 13991 N Cleveland Avenue. The property benefits from a high-visibility position at the signalized intersection of US-41 and Pondella Road. The surrounding area is a strong mix of residential (mostly single-family) neighborhoods, with many types of commercial businesses along the traffic corridors.

## **Property Highlights**

- Over 60,000 Vehicles Per Day at signalized intersection of US-41 and Pondella Road
- Close to numerous residential neighborhoods
- **Pylon Signage**
- **Drive-Through**
- **Bus Line**