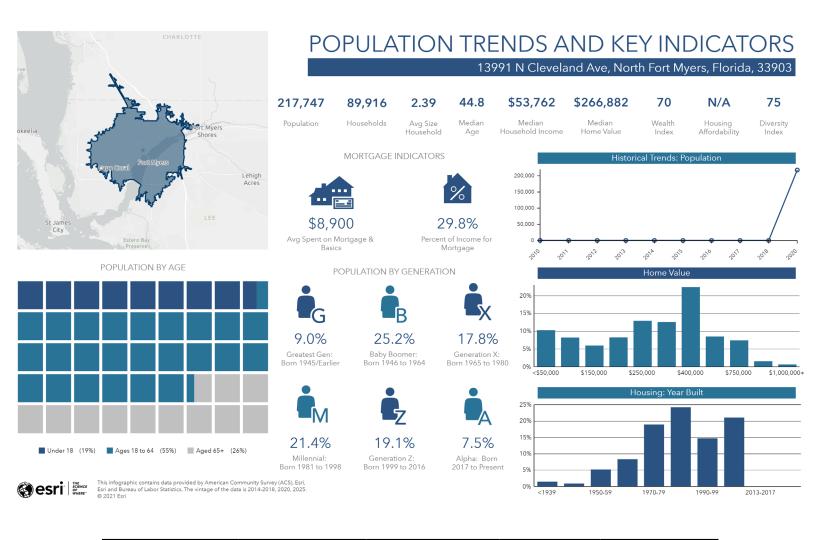

Cushman & Wakefield | Commercial Property Southwest Florida is pleased to present the leasing of 13991 N Cleveland Avenue. The property benefits from a high-visibility position at the signalized intersection of US-41 and Pondella Road. The surrounding area is a strong mix of residential (mostly single-family) neighborhoods, with many types of commercial businesses along the traffic corridors.