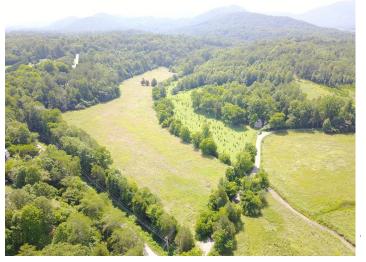

## **Acreage in Townsend Tennessee**

## **Overview/Comments**

Rare opportunity to purchase 52.82 in Townsend that has many possible uses ranging from an estate home with multiple building sites and areas for pasture that will accommodate livestock and support buildings. With over 2000 ft of frontage on Lawson Road there is potential for development without major infrastructure improvements.