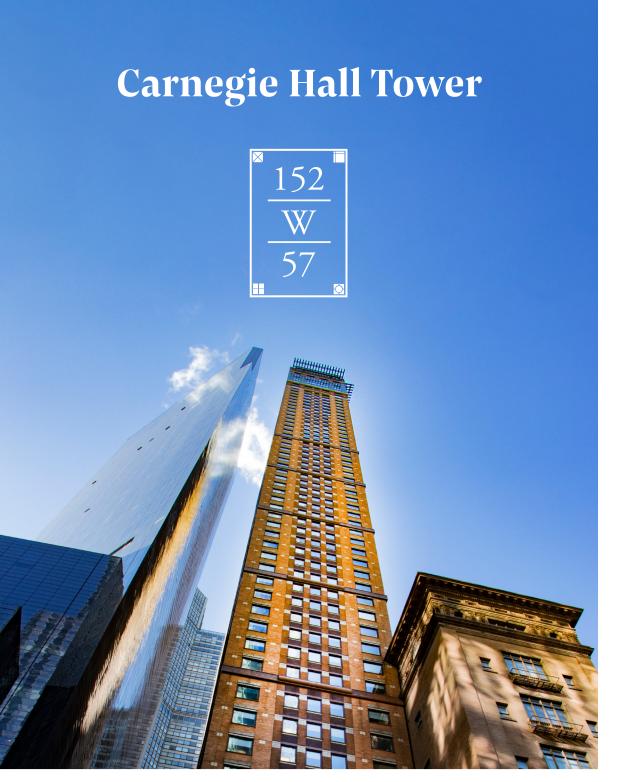

Iconic address, Timeless design, Exceptional views, Boutique offices, and now... Market-leading amenities

VIEW OF CENTRAL PARK FROM TOWER FLOOR

**43RD FLOOR TENANT TERRACE** managed by Industrious

HIGH-END PRE-BUILT SUITES FROM 1,800 - 4,500 SF • UP TO 11,700 SF