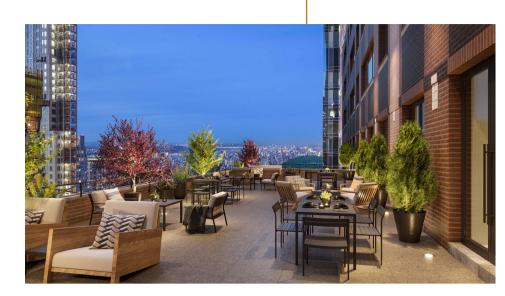

Iconic address, Timeless design, Exceptional views, Boutique offices, and now... Market-leading amenities

VIEW OF CENTRAL PARK FROM TOWER FLOOR

**43RD FLOOR TENANT TERRACE** managed by Industrious

HIGH-END PRE-BUILT SUITES FROM 1,800 - 4,500 SF • UP TO 11,700 SF

#### MARKET-LEADING AMENITIES

- 43rd Floor tenant boardroom and 2,000 sq. ft. terrace offering unmatched views
- Exclusive golf simulation suite
- Dedicated (in-network) health service provider