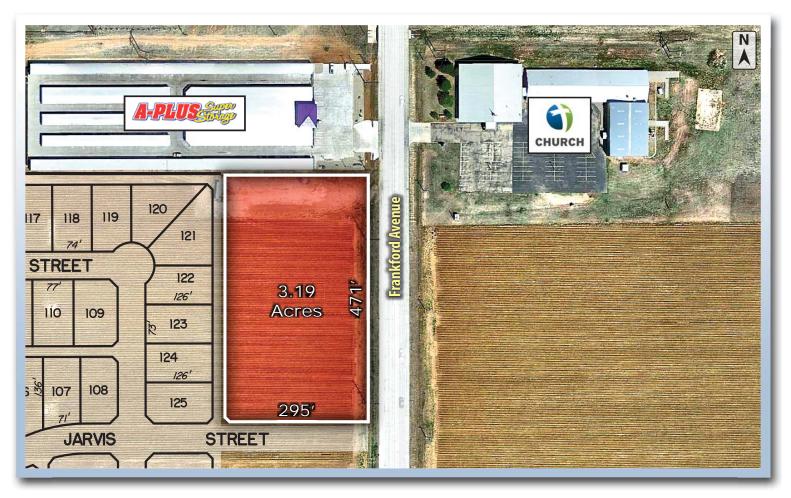

#### **PROPERTY INFORMATION**

| LOCATION:    | A rectangular shaped tract of land in a developing<br>area of northwest Lubbock with frontage on<br>Frankford Avenue. |
|--------------|-----------------------------------------------------------------------------------------------------------------------|
| DESCRIPTION: | This tract is just north of Erskine Street and situated on the west side of Frankford Avenue.                         |
| CITY LIMITS: | Inside the Lubbock city limits                                                                                        |
| FLOOD ZONE:  | Not in flood zone                                                                                                     |
| ZONING:      | C-2                                                                                                                   |
| SIZE:        | 3.192 Acres                                                                                                           |
| SALES PRICE: | \$625,695.84 (\$4.50 per SF)                                                                                          |