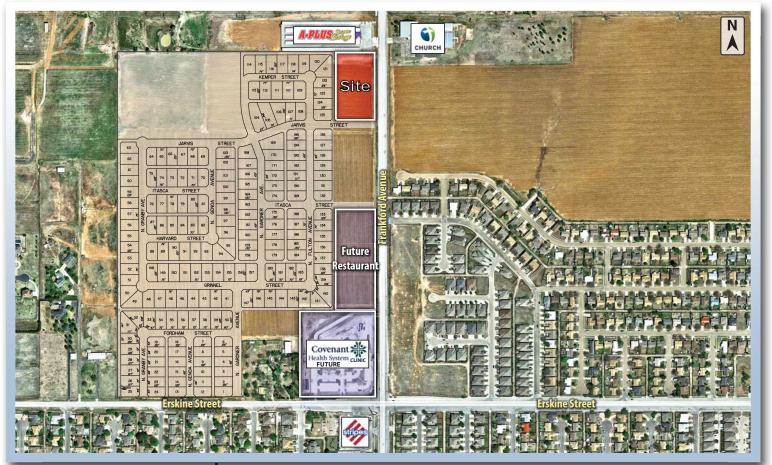

## AERIAL

#### **PROPERTY INFORMATION**

| LOCATION:    | A rectangular shaped tract of land in a developing<br>area of northwest Lubbock with frontage on<br>Frankford Avenue. |
|--------------|-----------------------------------------------------------------------------------------------------------------------|
| DESCRIPTION: | This tract is just north of Erskine Street and situated on the west side of Frankford Avenue.                         |
| CITY LIMITS: | Inside the Lubbock city limits                                                                                        |
| FLOOD ZONE:  | Not in flood zone                                                                                                     |
| ZONING:      | C-2                                                                                                                   |
| SIZE:        | 3.192 Acres                                                                                                           |
| SALES PRICE: | \$625,695.84 (\$4.50 per SF)                                                                                          |