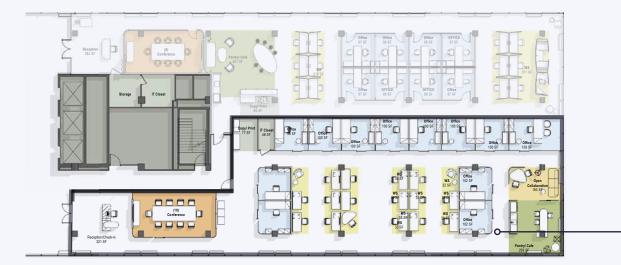

#### Spec Suites | Available April 2021

1735 NORTH LYNN

### Spec Suite A | Available April 2021

| Offices                   | 15 |
|---------------------------|----|
| Desks                     | 20 |
| Conference & Huddle Areas | 2  |
| Kitchen                   | 1  |
| Reception                 | 1  |
| TOTAL SEATS               | 36 |

### Spec Suite B | Available April 2021

### Spec Suite C | Available April 2021

| - | SPEC SUITE C<br>3,294 SF  |    |
|---|---------------------------|----|
|   | Desks                     | 16 |
|   | Conference & Huddle Areas | 1  |
|   | Kitchen                   | 1  |
|   | Reception                 | 1  |
|   | TOTAL SEATS               | 14 |

### Spec Suite D | Available April 2021

| Offices                   | 12 |
|---------------------------|----|
| Desks                     | 13 |
| Conference & Huddle Areas | 2  |
| Kitchen                   | 1  |
| Reception                 | 1  |
|                           |    |