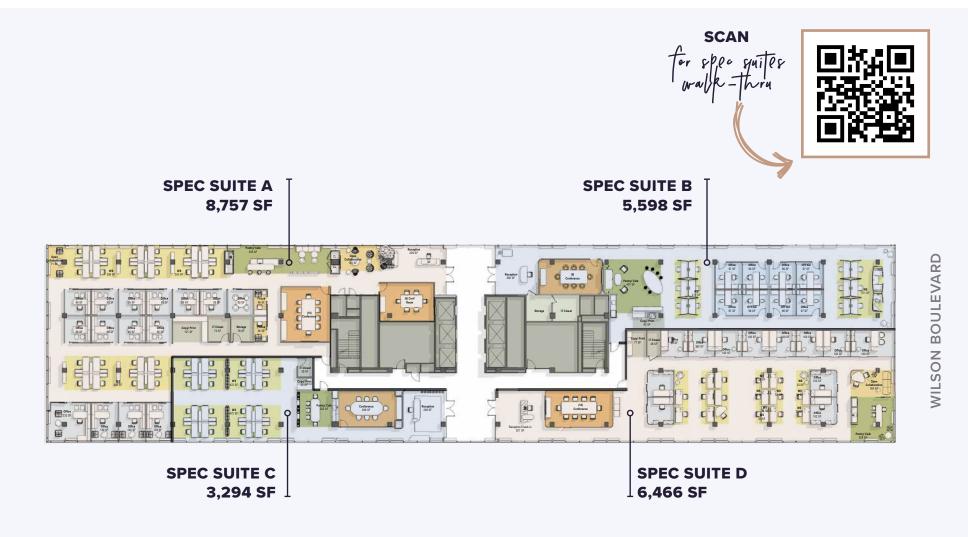

#### Spec Suites | Available April 2021

1735 NORTH LYNN

### Spec Suite A | Available April 2021

| Offices                   | 15 |
|---------------------------|----|
| Desks                     | 20 |
| Conference & Huddle Areas | 2  |
| Kitchen                   | 1  |
| Reception                 | 1  |
| TOTAL SEATS               | 36 |

### Spec Suite B | Available April 2021

### Spec Suite C | Available April 2021

| - | SPEC SUITE C<br>3,294 SF  |    |
|---|---------------------------|----|
|   | Desks                     | 16 |
|   | Conference & Huddle Areas | 1  |
|   | Kitchen                   | 1  |
|   | Reception                 | 1  |
|   | TOTAL SEATS               | 14 |

### Spec Suite D | Available April 2021

| Offices                   | 12 |
|---------------------------|----|
| Desks                     | 13 |
| Conference & Huddle Areas | 2  |
| Kitchen                   | 1  |
| Reception                 | 1  |
|                           |    |