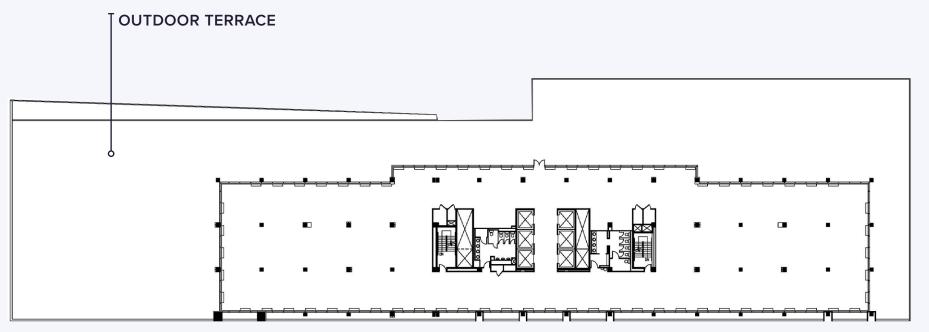

## ENJOY THE OUTDOORS

Take it outside and enjoy our brand new outdoor tenant lounge located on the 3rd level. Cozy seating, bar area, and gorgeous views of Jefferson Memorial, Potomac River and Memorial Bridge will take your breath away and give a boost of positive energy. An exclusive terrace on the south side of the building is available for private use.

## 1<sup>ST</sup> FLOOR TENANT AMENITIES

**PRE-FUNCTION AREA** 

CAFE ]

FITNESS CENTER

**CONFERENCE CENTER** 

**TENANT LOUNGE** 