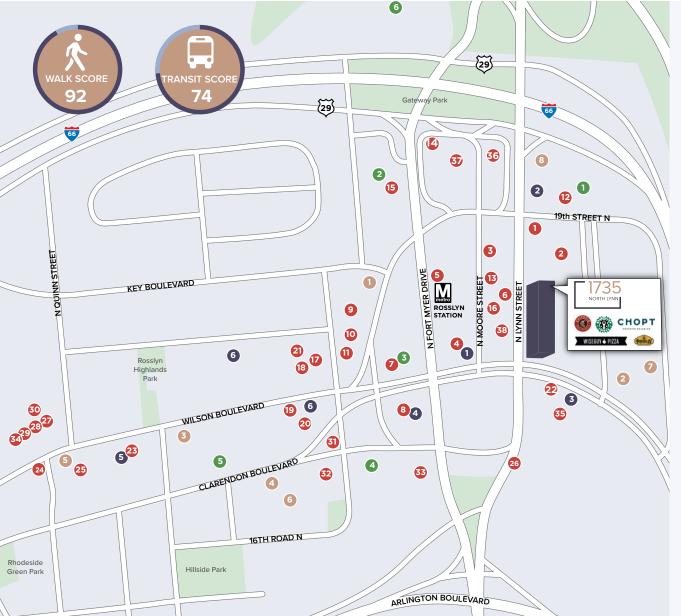

## MINUTES TO EVERYTHING

1735 N Lynn is located in the heart of Rosslyn's urban core and surrounded by more than 30 dining options, shopping, retail, and entertainment. On-site retail includes Starbucks, Chop't, Chipotle, Potbelly, and Wiseguy Pizza.

#### DINING

- Cosi 2 John's Coffee Shop 3 The Little Beet 4 Cava Panera Bread 6 Sweetgreen City House 8 Ruby Tuesday 9 Allspice Cafe & Catering 10 Subway 🕦 Kanpai Japanese 12 Amuse at Le Meridien 13 Nandos Continental Pool Lounge **(b** Vantage Point 6 Open Road 10 Tom Yum District 10 Roti Mediterranean Grill Capriotti's Sandwich 👧 District Taco
- Vitality Bowl
- 22 Sfoglina Rosslyn
- Barley Mac
- 24 Saignon Grill
- 25 Quinn's
- 26 Metro Halal Food Court
- 🕢 Ice Berry
- 28 Pho 75
- 🥺 Ben's Chili Bowl
- o Mele Bistro
- 31 Starbucks
- Jimmy John's
- 3 Jefferson Cafe

- ᇌ The Simple Greek
- 🚯 Ahra Cafe
- 36 East West Coffee Wine
- Continental Beer Garden
- 3 Salt

#### HOTELS

- Le Meridien
- 2 Holiday Inn
- 3 Hyatt
- 4 Residence Inn
- G Courtyard
- 6 Key Bridge Marriott

#### BANKS

- Presidential Bank
- 2 EagleBank
- 3 Capital One Bank
- Wells Fargo (ATM)
- 6 HSBC Bank
- 6 Suntrust (ATM)
- 🕖 Wells Fargo

#### FITNESS

- Gold's Gym
- 2 Verve Health & Fitness
- BASH Boxing
- 4 LavaBarre
- Orangetheory Fitness
- 6 E60 Fitness
- Crossfit Rosslyn
- 8 Anytime Fitness

19,049 SF | Full Floor | Available January 2021