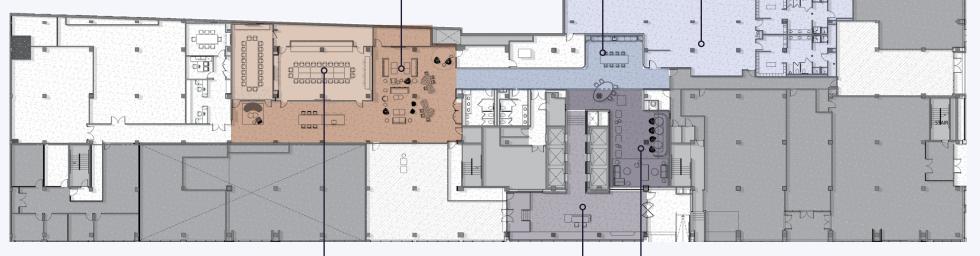

## 1<sup>ST</sup> FLOOR TENANT AMENITIES

**PRE-FUNCTION AREA** 

CAFE ]

FITNESS CENTER

**CONFERENCE CENTER** 

**TENANT LOUNGE** 