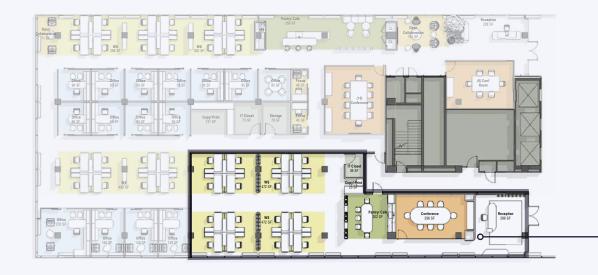

## 1<sup>ST</sup> FLOOR TENANT AMENITIES

**PRE-FUNCTION AREA** 

CAFE ]

FITNESS CENTER

**CONFERENCE CENTER** 

**TENANT LOUNGE** 