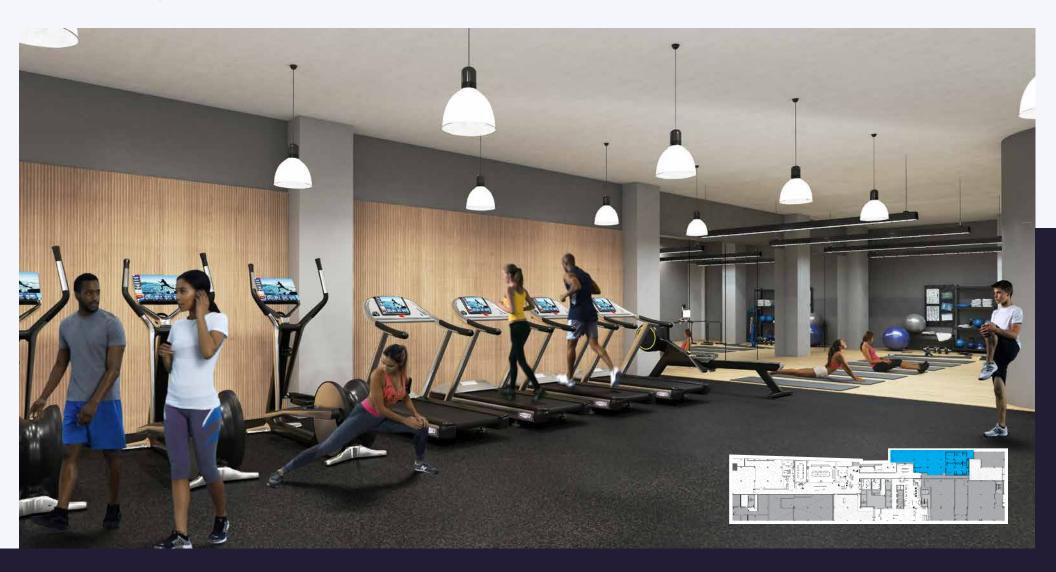

## STAY IN SHAPE

1735 NORTH LYNN

A re-modeled 3,600 SF fitness center is here to help you to conquer your day and keep that work-life balance in check. Exclusively for building tenants, the fitness center is furnished with the latest cardio and strength equipment, including Peloton bikes and TRX trainers, as well as locker rooms with showers and towel service.