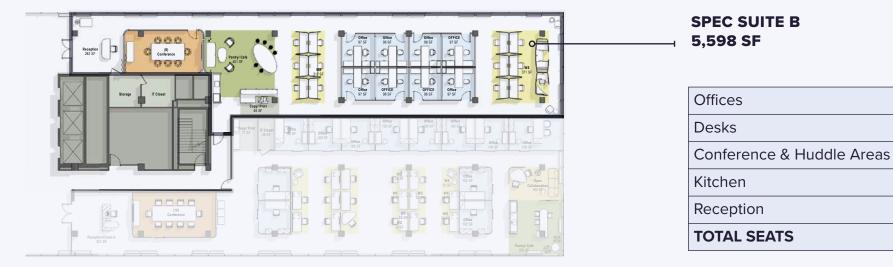

TH LYNN

Spec Suite 650 | 6,924 SF | Available June 2021

Spec Suite 620 | 5,026 SF | Available February 2021

Contiguous 11,950 SF | Suite 620 + 650







### Spec Suite 620 | Hypothetical Furniture Layout

#### 5,026 SF | Available February 2021



WILSON BOULEVARD



1735 NORTH LYNN

WILSON BOULEVARD

#### Spec Suite 650 | Hypothetical Furniture Layout

### 6,924 SF | Available June 2021





#### Spec Suites | Available April 2021

1735 NORTH LYNN





### Spec Suite A | Available April 2021





| Offices                   | 15 |
|---------------------------|----|
| Desks                     | 20 |
| Conference & Huddle Areas | 2  |
| Kitchen                   | 1  |
| Reception                 | 1  |
| TOTAL SEATS               | 36 |





### Spec Suite B | Available April 2021









### Spec Suite C | Available April 2021





| - | SPEC SUITE C<br>3,294 SF  |    |
|---|---------------------------|----|
|   | Desks                     | 16 |
|   | Conference & Huddle Areas | 1  |
|   | Kitchen                   | 1  |
|   | Reception                 | 1  |
|   | TOTAL SEATS               | 14 |







### Spec Suite D | Available April 2021





| Offices                   | 12 |
|---------------------------|----|
| Desks                     | 13 |
| Conference & Huddle Areas | 2  |
| Kitchen                   | 1  |
| Reception                 | 1  |
|                           |    |



### **GET IN TOUCH**

#### **Ownership:**



#### **Office Leasing:**



8300 Greensboro Drive, Suite 275 Tysons, VA 22102 avisonyoung.com | 703.288.2700

NICK GREGORIOS Princi