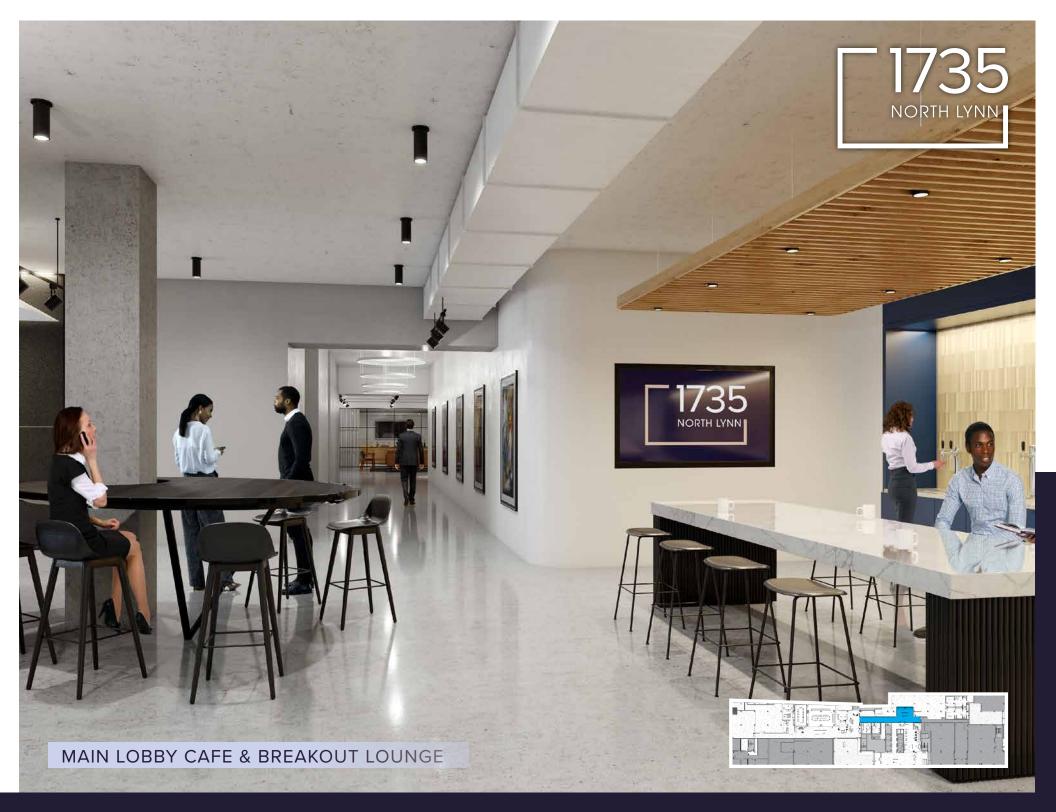

# GET TOGETHER IN STYLE

New tenant amenity space and collaborative lounge offer convenient solutions to everyday needs. Meet colleagues, friends, and clients in an informal atmosphere for a quick break, impromptu meeting, or connect over a cup of coffee.