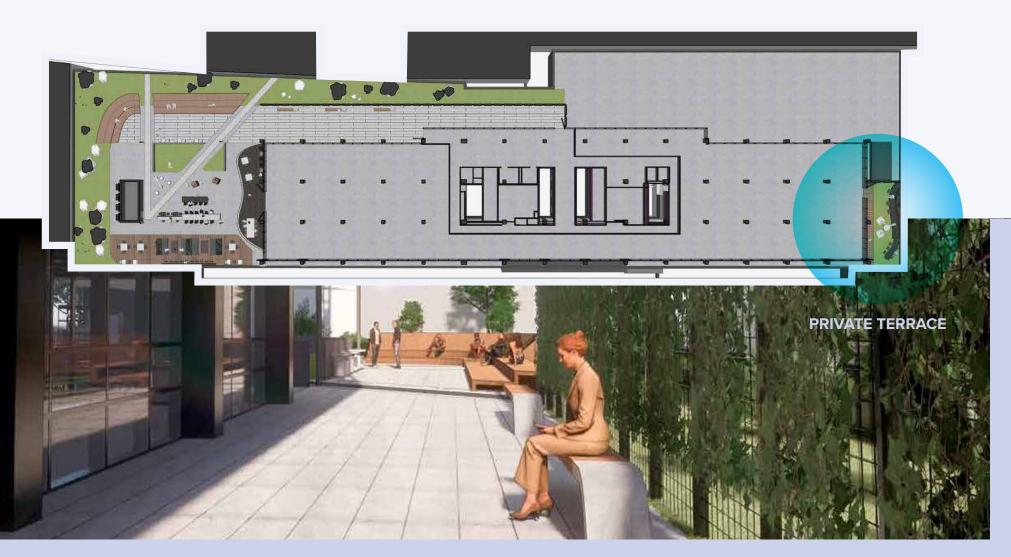

## ENJOY THE OUTDOORS

Take it outside and enjoy our brand new outdoor tenant lounge located on the 3rd level. Cozy seating, bar area, and gorgeous views of Jefferson Memorial, Potomac River and Memorial Bridge will take your breath away and give a boost of positive energy. An exclusive terrace on the south side of the building is available for private use.