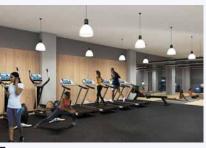

## STAY IN SHAPE

1735 NORTH LYNN

A re-modeled 3,600 SF fitness center is here to help you to conquer your day and keep that work-life balance in check. Exclusively for building tenants, the fitness center is furnished with the latest cardio and strength equipment, including Peloton bikes and TRX trainers, as well as locker rooms with showers and towel service.