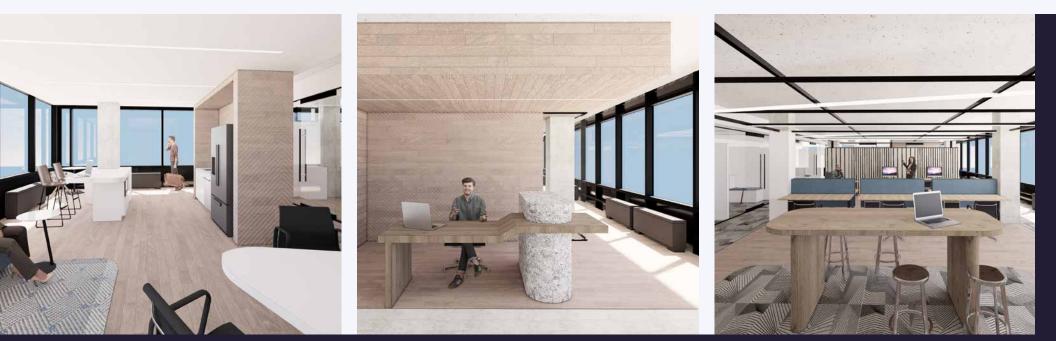

## MAKE AN IMPRESSION

1735 NORTH LYNN

Meticulously transformed building lobby creates a new sense of arrival and elevated experience for tenants and building visitors. Contemporary finishes and lighting energize and brighten up the space, creating an unforgettable and lasting impression.

# GET TOGETHER IN STYLE

New tenant amenity space and collaborative lounge offer convenient solutions to everyday needs. Meet colleagues, friends, and clients in an informal atmosphere for a quick break, impromptu meeting, or connect over a cup of coffee.

## PRESENT WITH CONFIDENCE

A scalable conference facility capable of accommodating the board room and class room configurations and supported by new kitchen and pre-function spaces. Fully outfitted with the latest A/V equipment, it can conveniently sit up to 50 people.