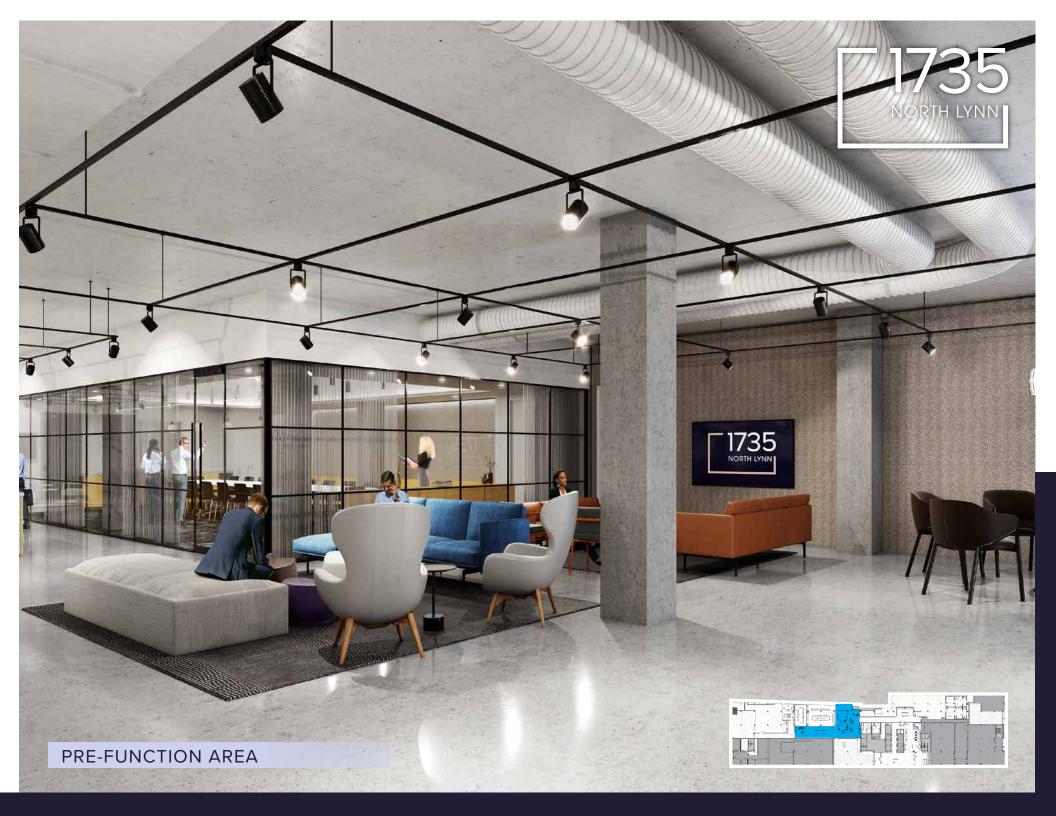

## PRESENT WITH CONFIDENCE

A scalable conference facility capable of accommodating the board room and class room configurations and supported by new kitchen and pre-function spaces. Fully outfitted with the latest A/V equipment, it can conveniently sit up to 50 people.

## 1<sup>ST</sup> FLOOR TENANT AMENITIES

**PRE-FUNCTION AREA** 

CAFE ]

FITNESS CENTER

**CONFERENCE CENTER** 

**TENANT LOUNGE** 