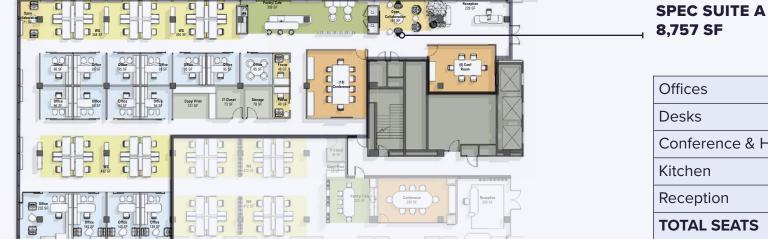

### Spec Suite A | Available April 2021

| Offices                   | 15 |
|---------------------------|----|
| Desks                     | 20 |
| Conference & Huddle Areas | 2  |
| Kitchen                   | 1  |
| Reception                 | 1  |
| TOTAL SEATS               | 36 |