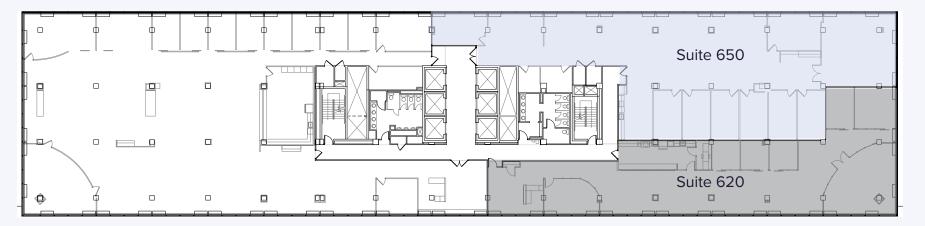

#### 43,318 SF Contiguous | 3rd + 4th Floors

1735 NORTH LYNN

Spec Suite 650 | 6,924 SF | Available June 2021

Spec Suite 620 | 5,026 SF | Available February 2021

Contiguous 11,950 SF | Suite 620 + 650