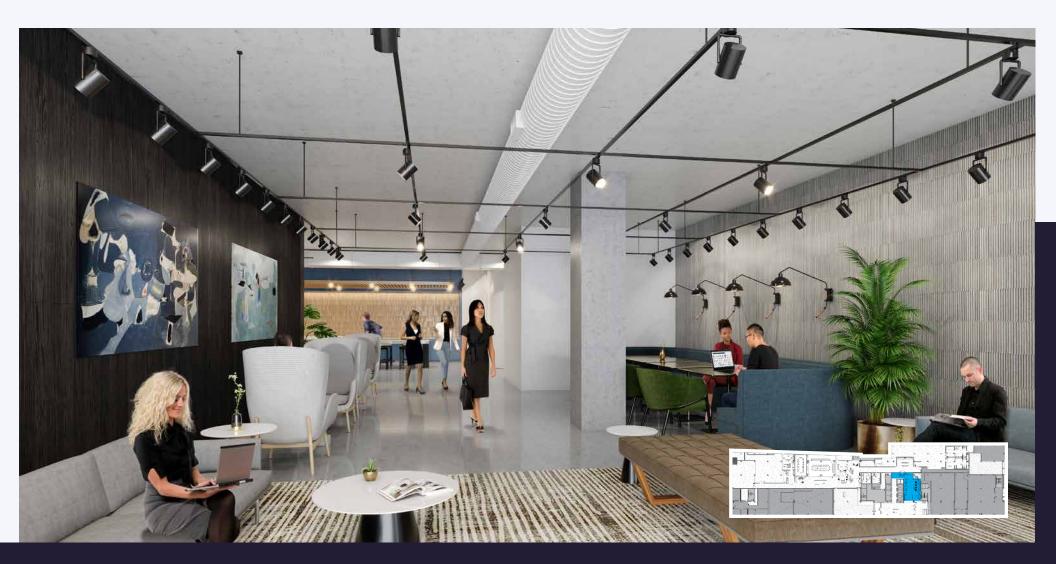

## MAKE AN IMPRESSION

1735 NORTH LYNN

Meticulously transformed building lobby creates a new sense of arrival and elevated experience for tenants and building visitors. Contemporary finishes and lighting energize and brighten up the space, creating an unforgettable and lasting impression.

# GET TOGETHER IN STYLE

New tenant amenity space and collaborative lounge offer convenient solutions to everyday needs. Meet colleagues, friends, and clients in an informal atmosphere for a quick break, impromptu meeting, or connect over a cup of coffee.