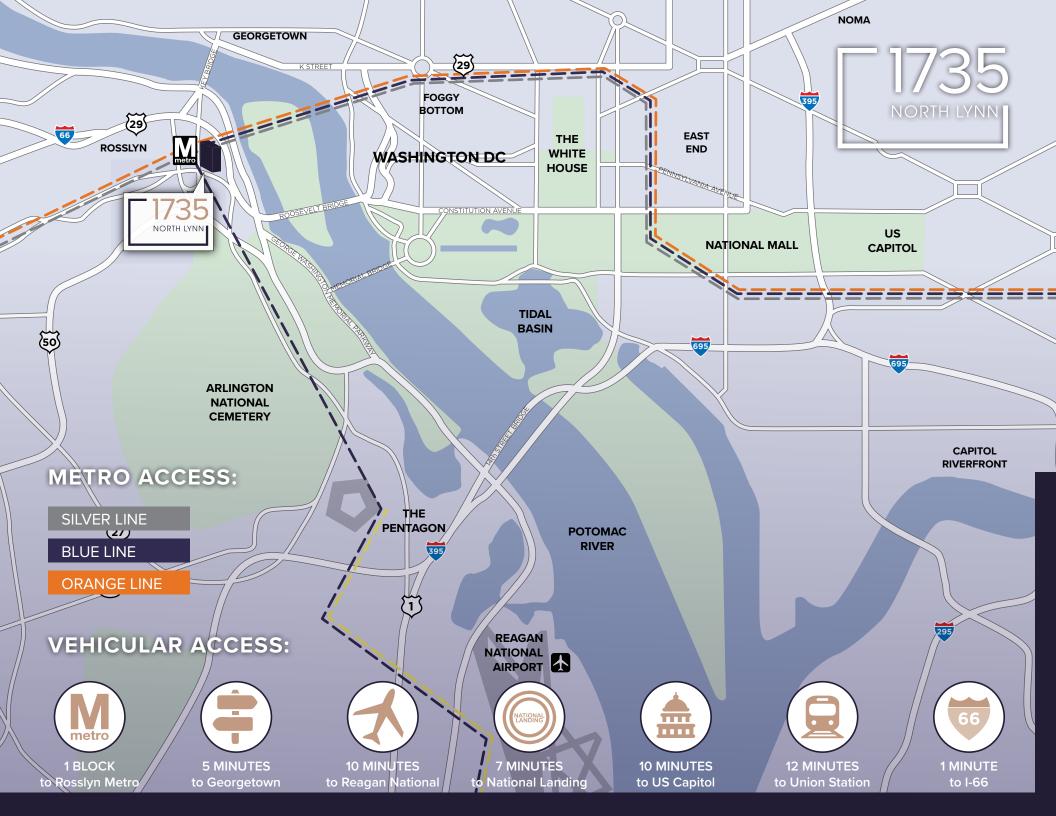

### TRANSFORMED TO INSPIRE

1735 N Lynn sits prominently at the intersection of N Lynn Street and Wilson Boulevard, directly across from Central Place and one block from the Rosslyn Metro Station. Its prime location and access offer the best of Rosslyn's shopping, dining, entertainment, and neighborhood amenities.

**The building is undergoing a dramatic transformation** and will feature a completely re-imagined entrance and lobby, common spaces, conference center, tenant lounge, as well as a brand new rooftop terrace and outdoor space. 1735 N Lynn is LEED Gold certified, Energy Star, and Wired Gold rated.