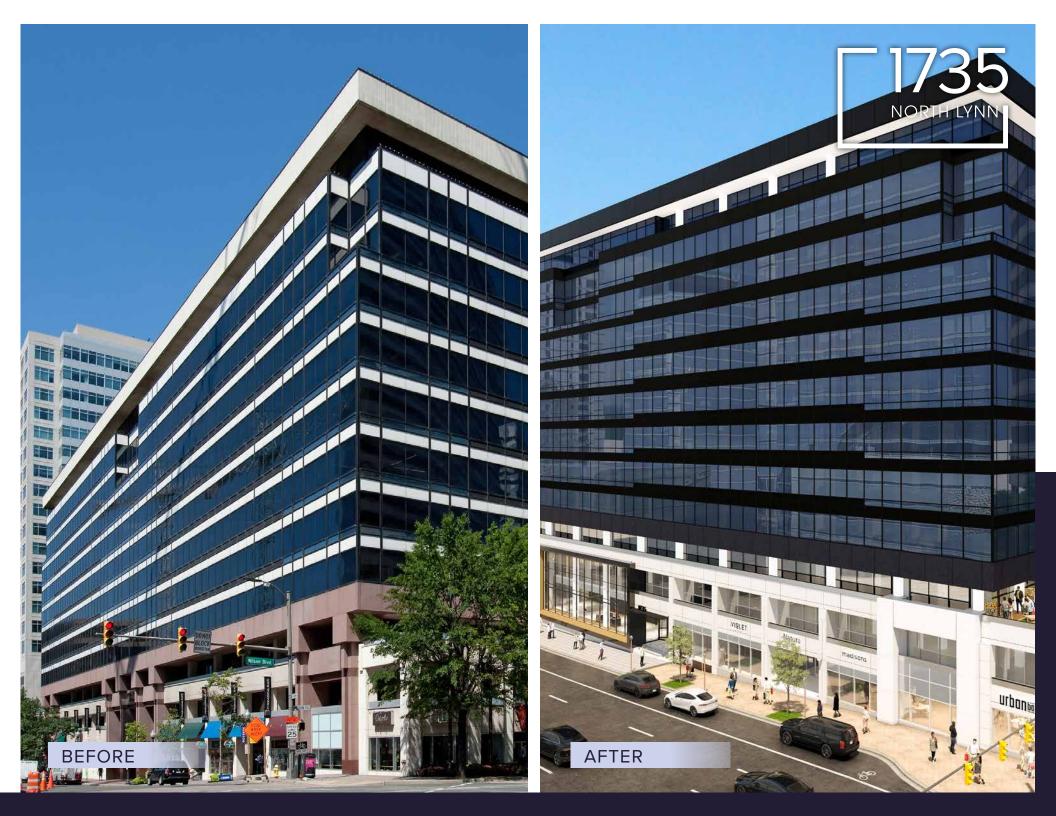

### TRANSFORMED TO INSPIRE

1735 N Lynn sits prominently at the intersection of N Lynn Street and Wilson Boulevard, directly across from Central Place and one block from the Rosslyn Metro Station. Its prime location and access offer the best of Rosslyn's shopping, dining, entertainment, and neighborhood amenities.

**The building is undergoing a dramatic transformation** and will feature a completely re-imagined entrance and lobby, common spaces, conference center, tenant lounge, as well as a brand new rooftop terrace and outdoor space. 1735 N Lynn is LEED Gold certified, Energy Star, and Wired Gold rated.