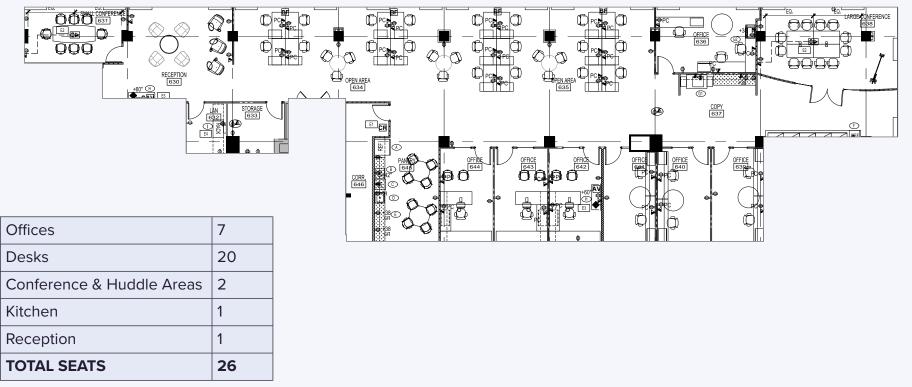

#### Spec Suite 650 | Hypothetical Furniture Layout

### 6,924 SF | Available June 2021