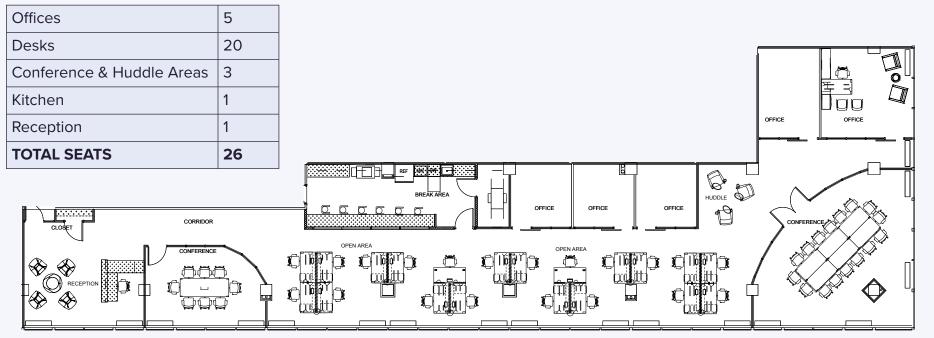

#### Spec Suite 650 | Hypothetical Furniture Layout

### 6,924 SF | Available June 2021