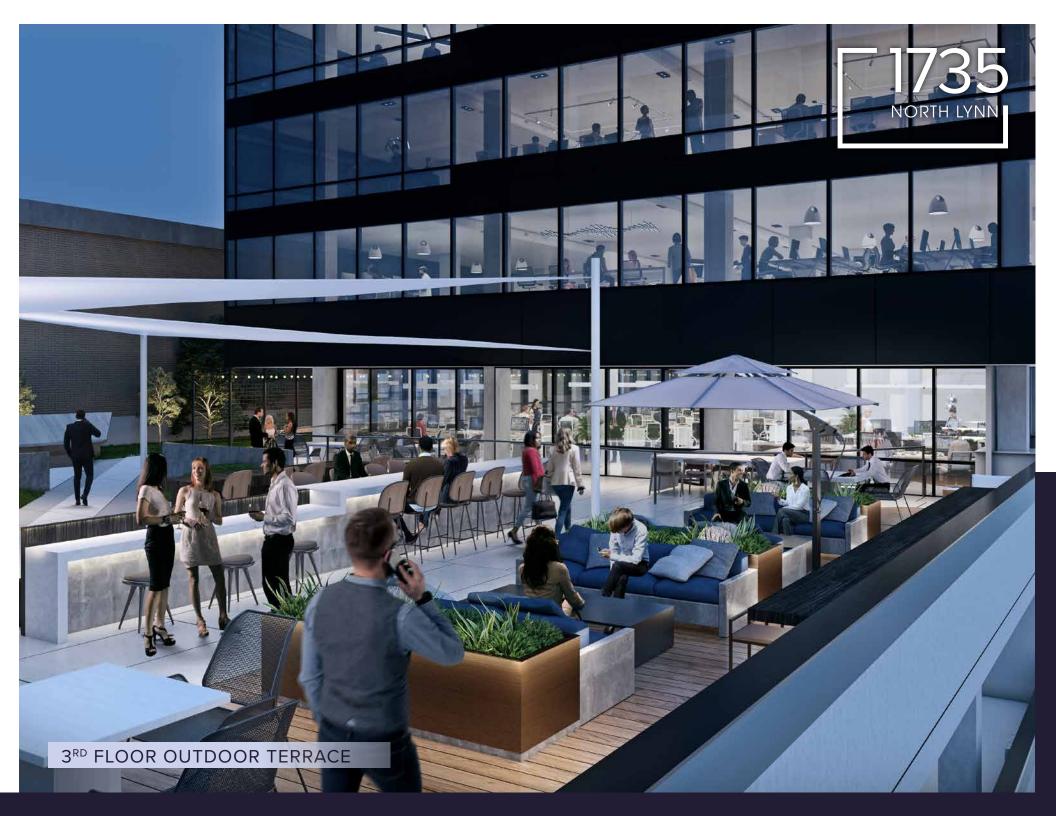

## ENJOY THE OUTDOORS

Take it outside and enjoy our brand new outdoor tenant lounge located on the 3rd level. Cozy seating, bar area, and gorgeous views of Jefferson Memorial, Potomac River and Memorial Bridge will take your breath away and give a boost of positive energy. An exclusive terrace on the south side of the building is available for private use.