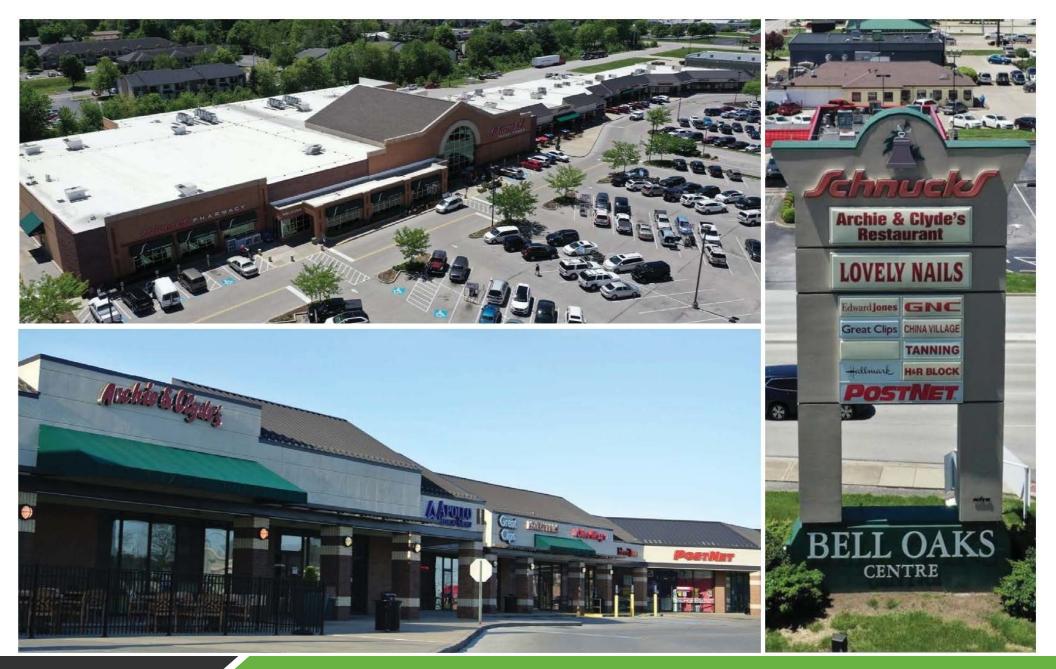

#### **PROPERTY HIGHLIGHTS**

- 94,958 Square Foot Schnucks Grocery Anchored Center
- Join a Host of Strong National/Regional Tenants such as Schnucks, H&R Block, Great Clips, Edward Jones, PostNet, Etc.
- Strong Traffic Counts Along Indiana State Route 66 35,000 ADT
- Newburgh, IN is a Prominent Suburb of Evansville, IN; The Evansville Metropolitan Area has a Population of 362,263 (2017) and is the Largest Metropolitan Area in the Illinois-Indiana-Kentucky Tri-state Area