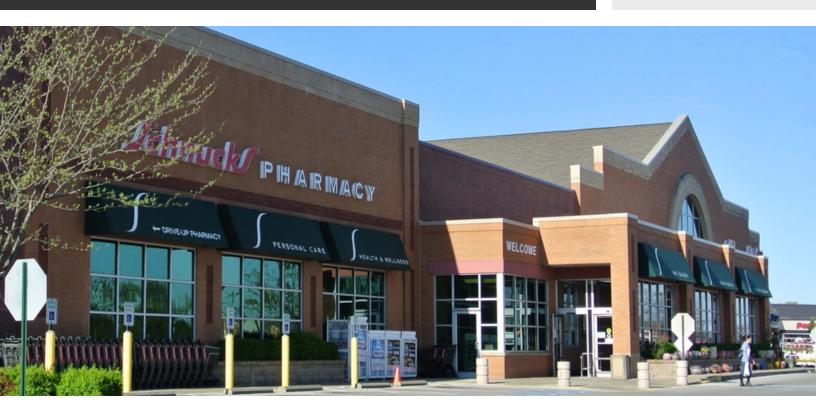

### **BELL OAKS CENTRE** 8301 - 8437 Bell Oaks Drive Newburgh, IN 47630

#### **PROPERTY HIGHLIGHTS**

- 94,958 Square Foot Schnucks Grocery Anchored Center
- Join a Host of Strong National/Regional Tenants such as Schnucks, H&R Block, Great Clips, Edward Jones, PostNet, Etc.
- Strong Traffic Counts Along Indiana State Route 66 35,000 ADT
- Newburgh, IN is a Prominent Suburb of Evansville, IN; The Evansville Metropolitan Area has a Population of 362,263 (2017) and is the Largest Metropolitan Area in the Illinois-Indiana-Kentucky Tri-state Area