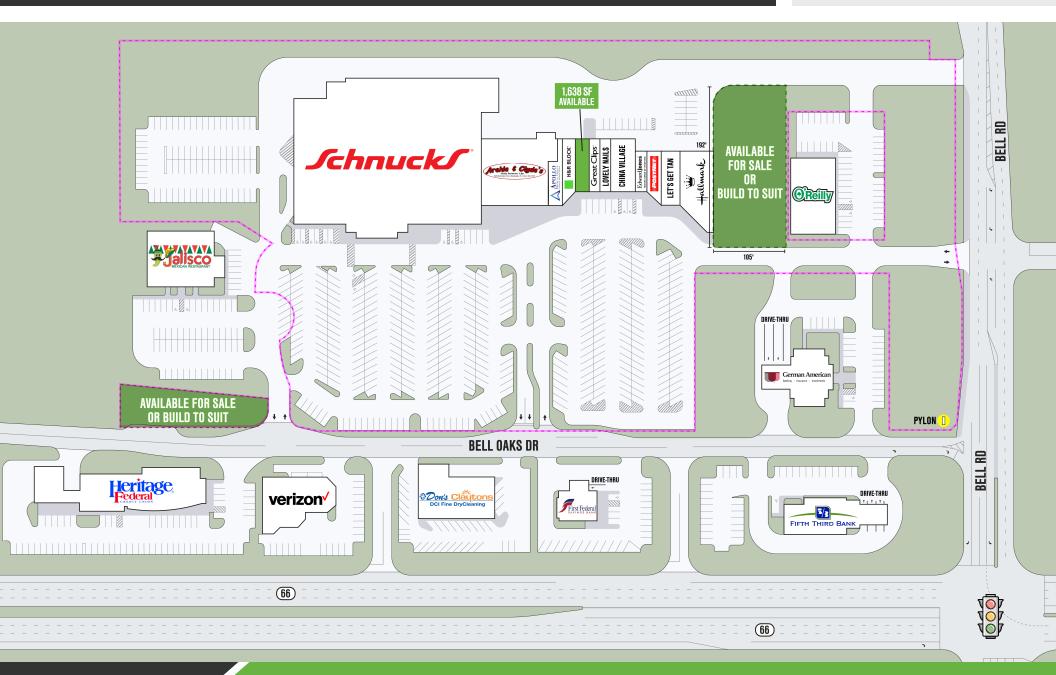

#### **PROPERTY HIGHLIGHTS**

- 94,958 Square Foot Schnucks Grocery Anchored Center
- Join a Host of Strong National/Regional Tenants such as Schnucks, H&R Block, Great Clips, Edward Jones, PostNet, Etc.
- Strong Traffic Counts Along Indiana State Route 66 35,000 ADT
- Newburgh, IN is a Prominent Suburb of Evansville, IN; The Evansville Metropolitan Area has a Population of 362,263 (2017) and is the Largest Metropolitan Area in the Illinois-Indiana-Kentucky Tri-state Area