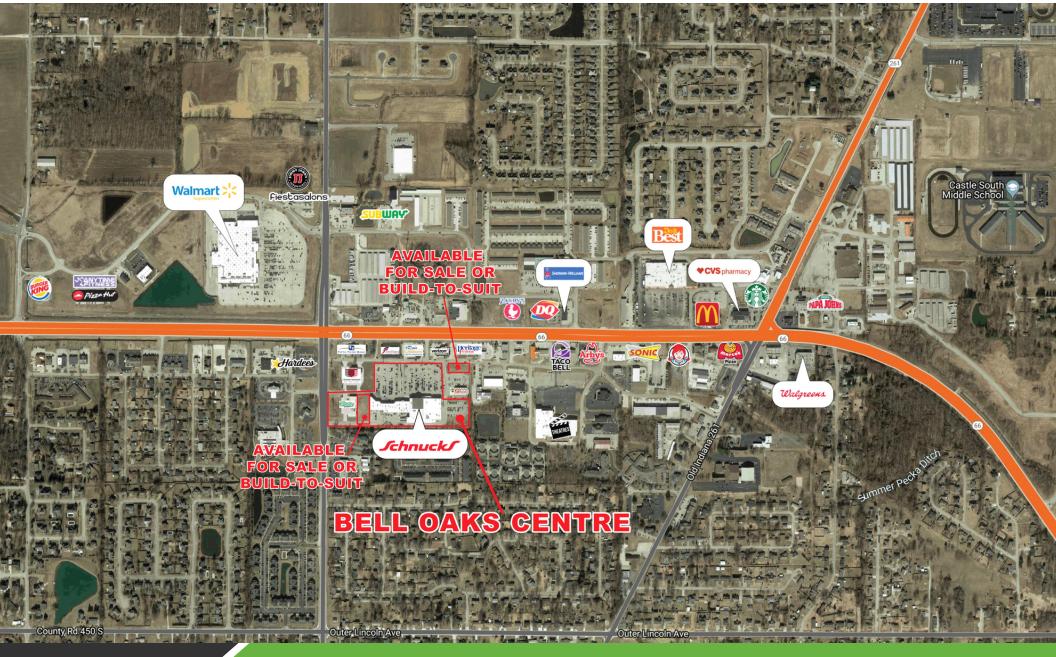

#### **PROPERTY HIGHLIGHTS**

- 94,958 Square Foot Schnucks Grocery Anchored Center
- Join a Host of Strong National/Regional Tenants such as Schnucks, H&R Block, Great Clips, Edward Jones, PostNet, Etc.
- Strong Traffic Counts Along Indiana State Route 66 35,000 ADT
- Newburgh, IN is a Prominent Suburb of Evansville, IN; The Evansville Metropolitan Area has a Population of 362,263 (2017) and is the Largest Metropolitan Area in the Illinois-Indiana-Kentucky Tri-state Area

#### **TRAFFIC COUNTS**

| State Route 66 | 34,528 |
|----------------|--------|
| Bell Road      | 12,132 |