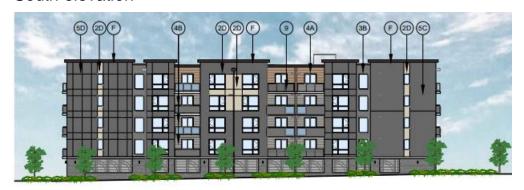

|  |
|-----------------|----------------------|--|
| Number of Units | 101 units            |  |
| Retail SF       | 3,098 SF             |  |
| Price Per Unit  | \$54,455             |  |
| Zoning          | Community Commercial |  |
| Lot Size        | 2.20 acres           |  |
| Price/SF        | \$57.40/SF           |  |
| Stories         | 5                    |  |

#### FOR MORE INFORMATION:

Eric Fuller, CCIM 360.597.0564 | efuller@fg-cre.com

**FULLY ENTITLED MULTIFAMILY LAND** 

11001 NE Burton Rd | Vancouver, WA 98682



900 Washington St, Suite 850, Vancouver, WA 360.750.5595 | www.fg-cre.com





**FULLY ENTITLED MULTIFAMILY LAND** 

11001 NE Burton Rd | Vancouver, WA 98682



900 Washington St, Suite 850, Vancouver, WA 360.750.5595 | www.fg-cre.com



### South elevation



#### East elevation



**FULLY ENTITLED MULTIFAMILY LAND** 

11001 NE Burton Rd | Vancouver, WA 98682



900 Washington St, Suite 850, Vancouver, WA 360.750.5595 I www.fg-cre.com



#### 2023 DEMOGRAPHICS

|                                  | 1 Mile   | 3 Mile   | 5 Mile   |
|----------------------------------|----------|----------|----------|
| Est. Population                  | 17,182   | 142,669  | 269,194  |
| Est. Average<br>Household Income | \$72,366 | \$84,673 | \$92,074 |
| Est. Total<br>Businesses         | 315      | 6,208    | 10,698   |
| Est. Total<br>Employees          | 3,941    | 48,408   | 90,394   |

#### Average Daily Traffic

NE 112th Ave @ NE 28th St N - 23,806

Veterans Memorial Fwy @ NE Burton Road NW - 126,224

I-205 @ NE Burton Rd S - 123,409