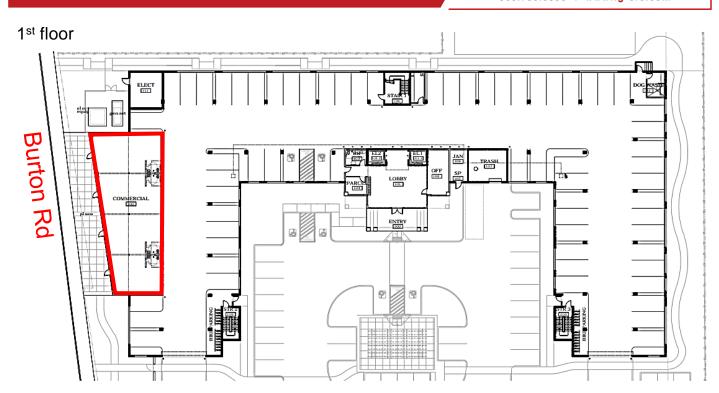

### OFFERING SUMMARY

| Sale Price      | \$5,500,000          |  |
|-----------------|----------------------|--|
| Number of Units | 101 units            |  |
| Retail SF       | 3,098 SF             |  |
| Price Per Unit  | \$54,455             |  |
| Zoning          | Community Commercial |  |
| Lot Size        | 2.20 acres           |  |
| Price/SF        | \$57.40/SF           |  |
| Stories         | 5                    |  |