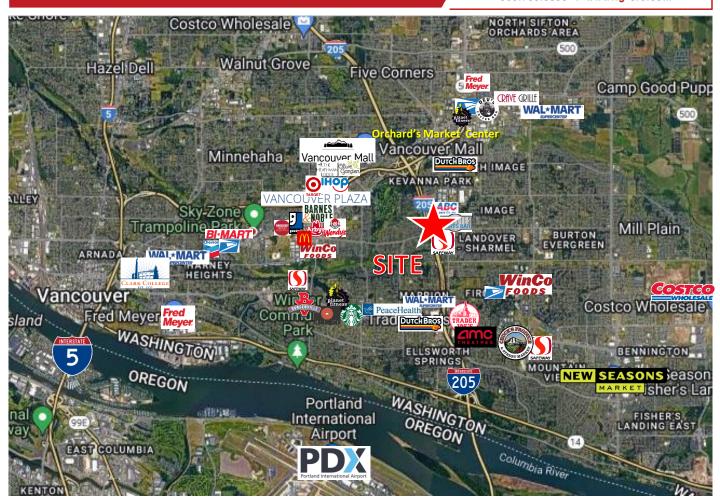

#### 2023 DEMOGRAPHICS

|                                  | 1 Mile   | 3 Mile   | 5 Mile   |
|----------------------------------|----------|----------|----------|
| Est. Population                  | 17,182   | 142,669  | 269,194  |
| Est. Average<br>Household Income | \$72,366 | \$84,673 | \$92,074 |
| Est. Total<br>Businesses         | 315      | 6,208    | 10,698   |
| Est. Total<br>Employees          | 3,941    | 48,408   | 90,394   |

#### Average Daily Traffic

NE 112th Ave @ NE 28th St N - 23,806

Veterans Memorial Fwy @ NE Burton Road NW - 126,224

I-205 @ NE Burton Rd S - 123,409