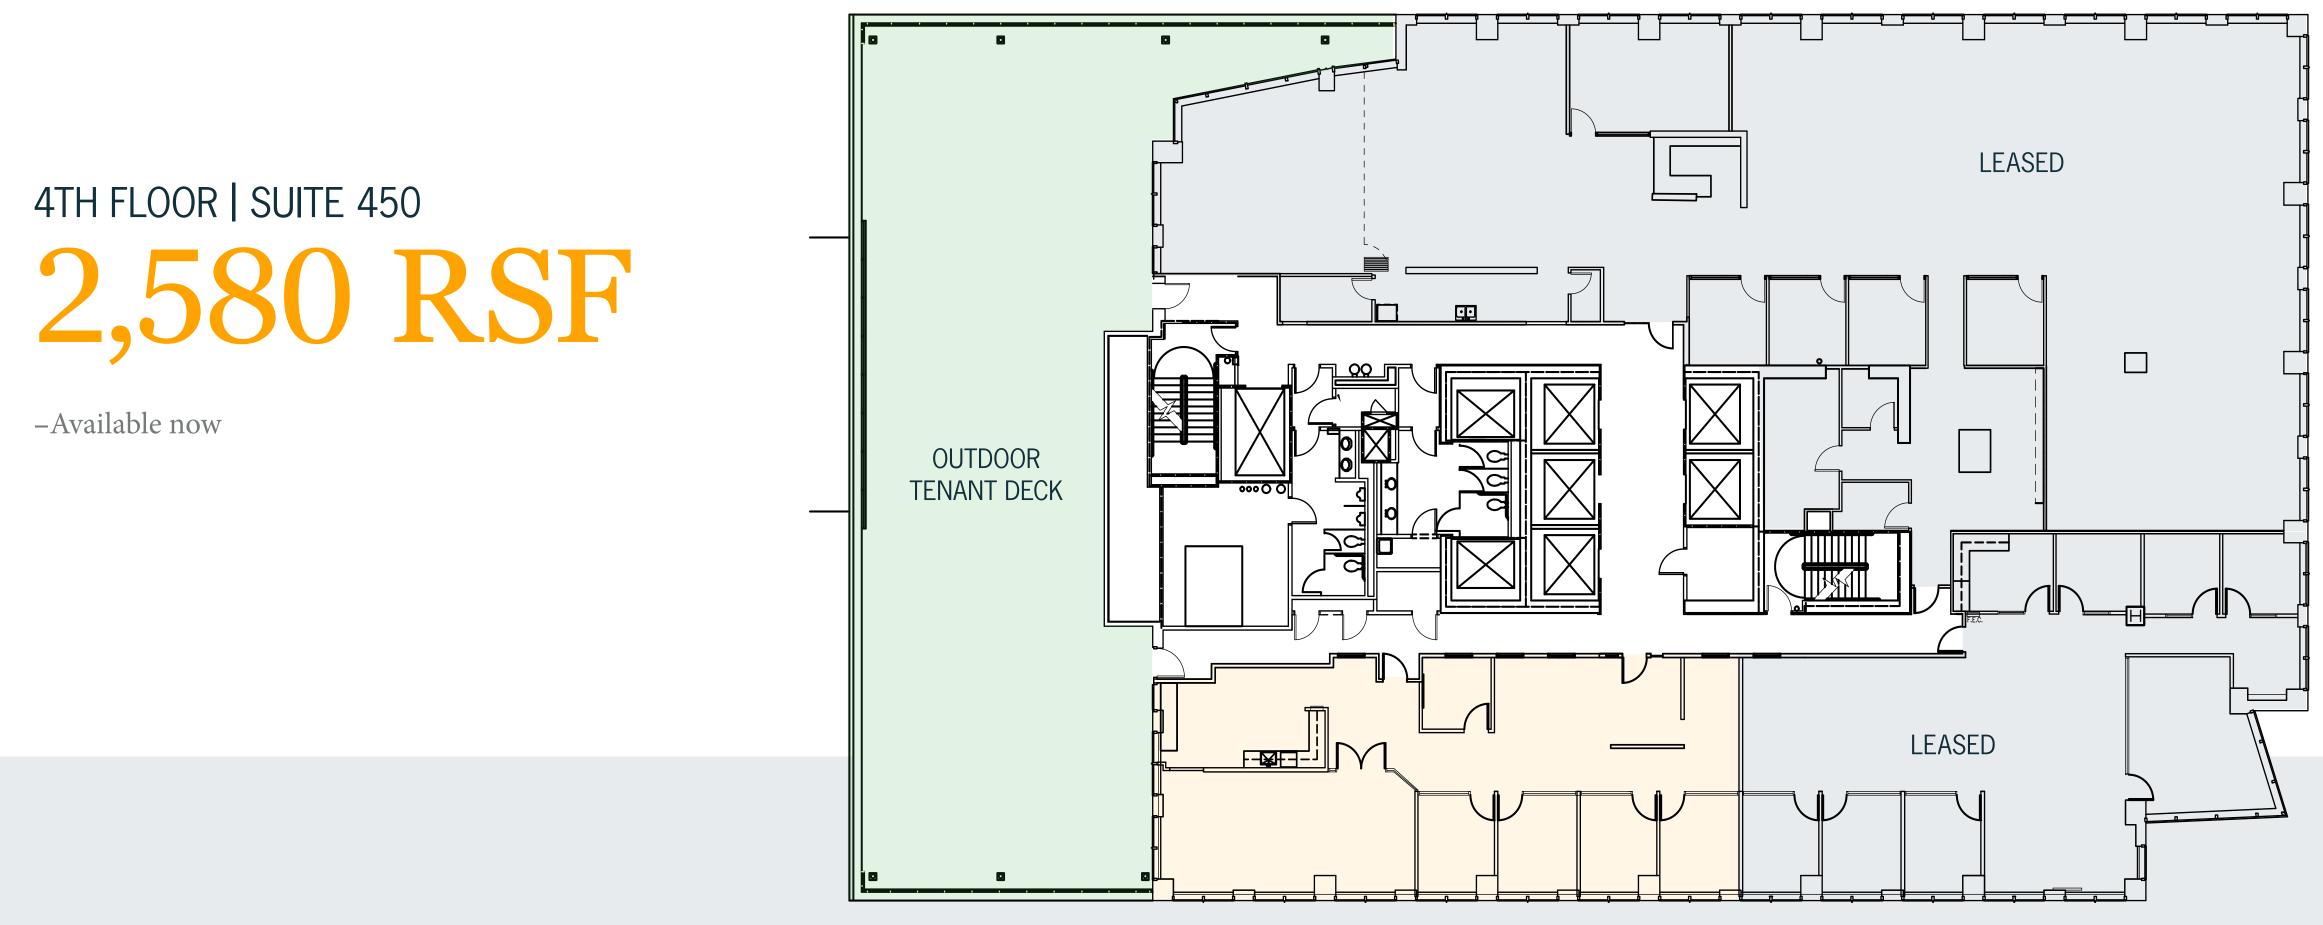

## 14TH FLOOR | SUITE 1400 14,715 RSF

-Available now

–Divisible to 3,355 RSF (SE corner)

–Full floor

VIRTUAL TOUR

WATER VIEWS

MILLENNIUM TOWER | 6  $\longrightarrow$ 