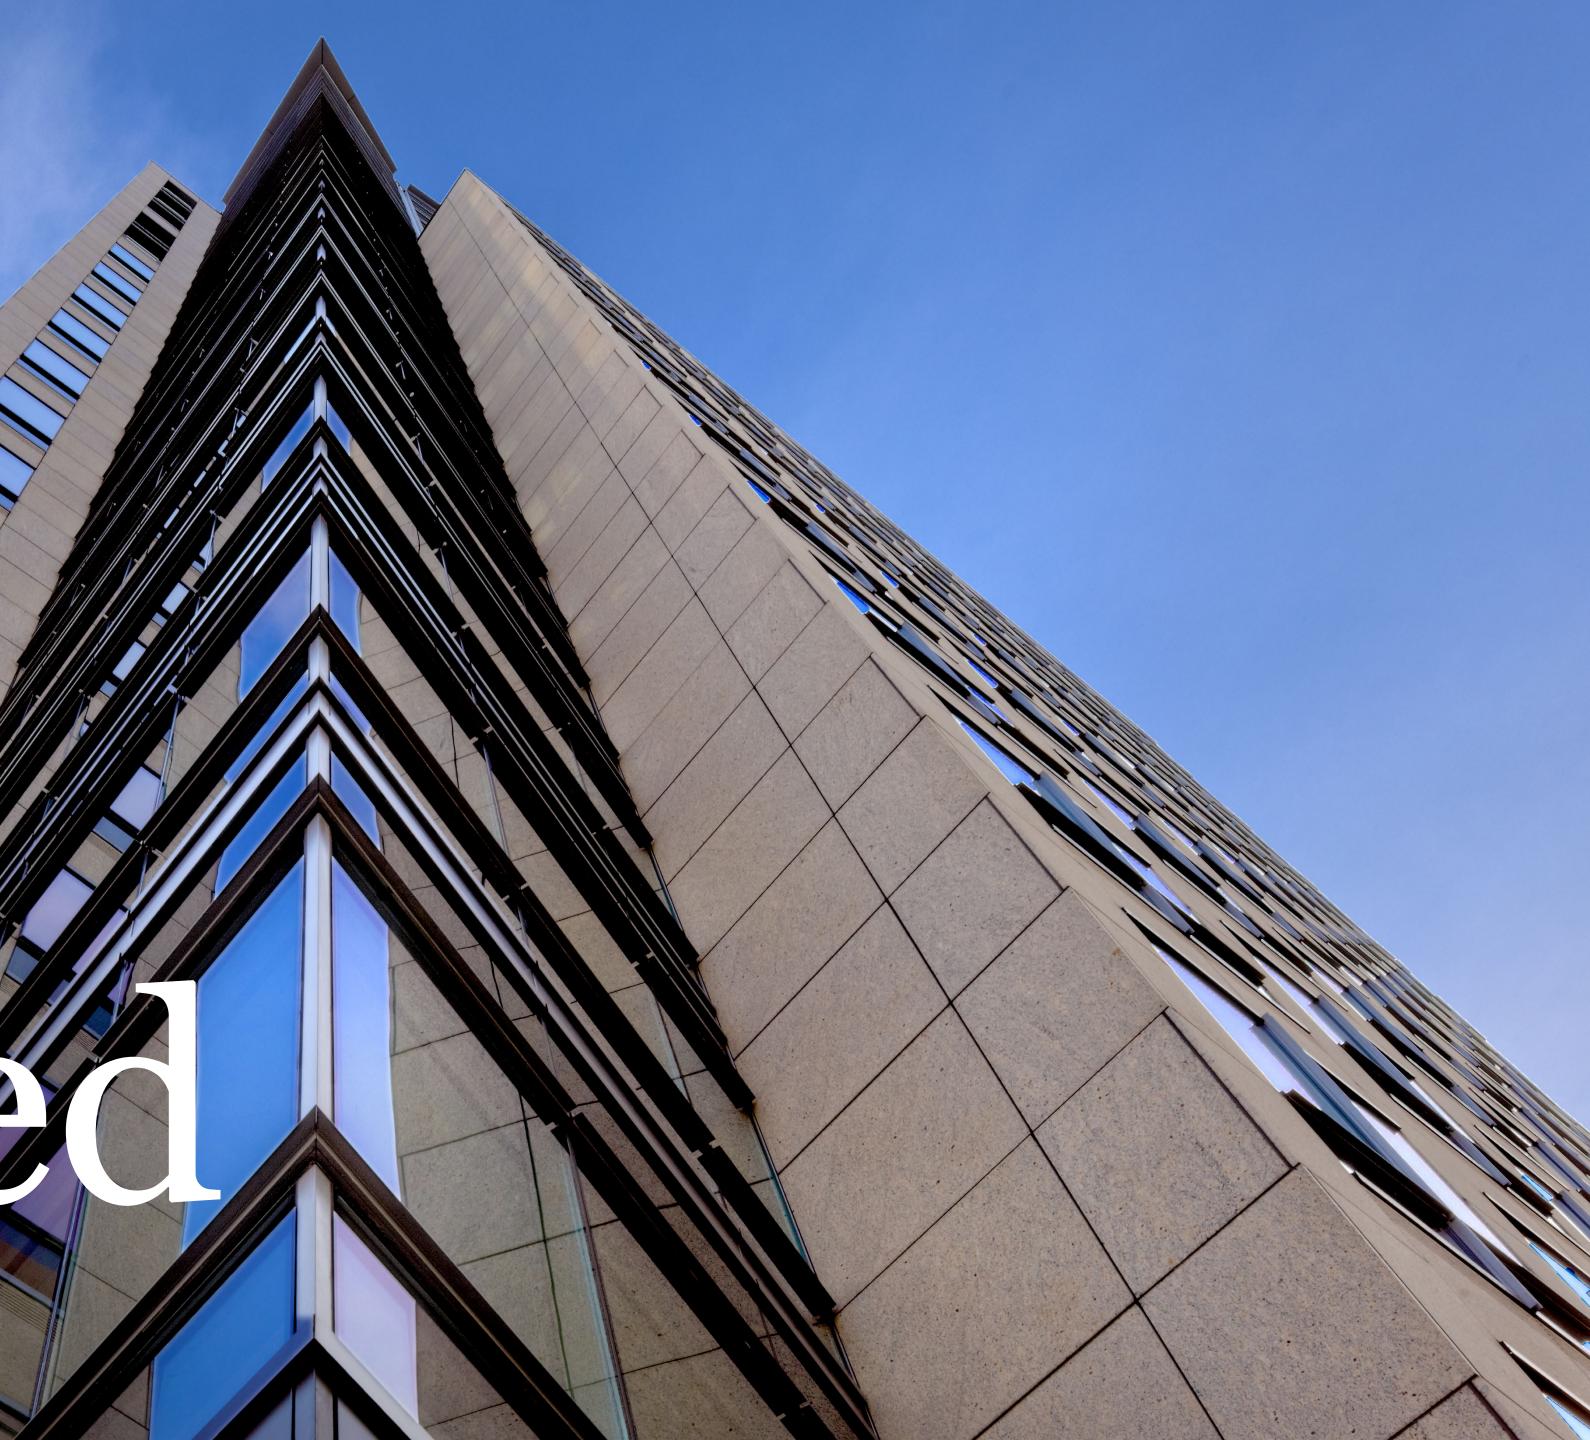

# newly modified lobby lounge

## **MODERN MEETS ELEGANCE**

The newly modified Millennium Tower lobby lounge greets you and your guests with natural light and multiple seating options for intimate conversations or simply catching up on a bit of email. Fresh wall accents surround the seating areas for modern elegance, while a moss wall in the elevator bay is like a window to passages throughout the Pacific Northwest. The modern and ample space with visible 24-hour security personnel is the perfect spot to arrange a meeting point for your small group, or settle into one of the cozy seating vignettes with soft textiles for taking a breather after a long day.