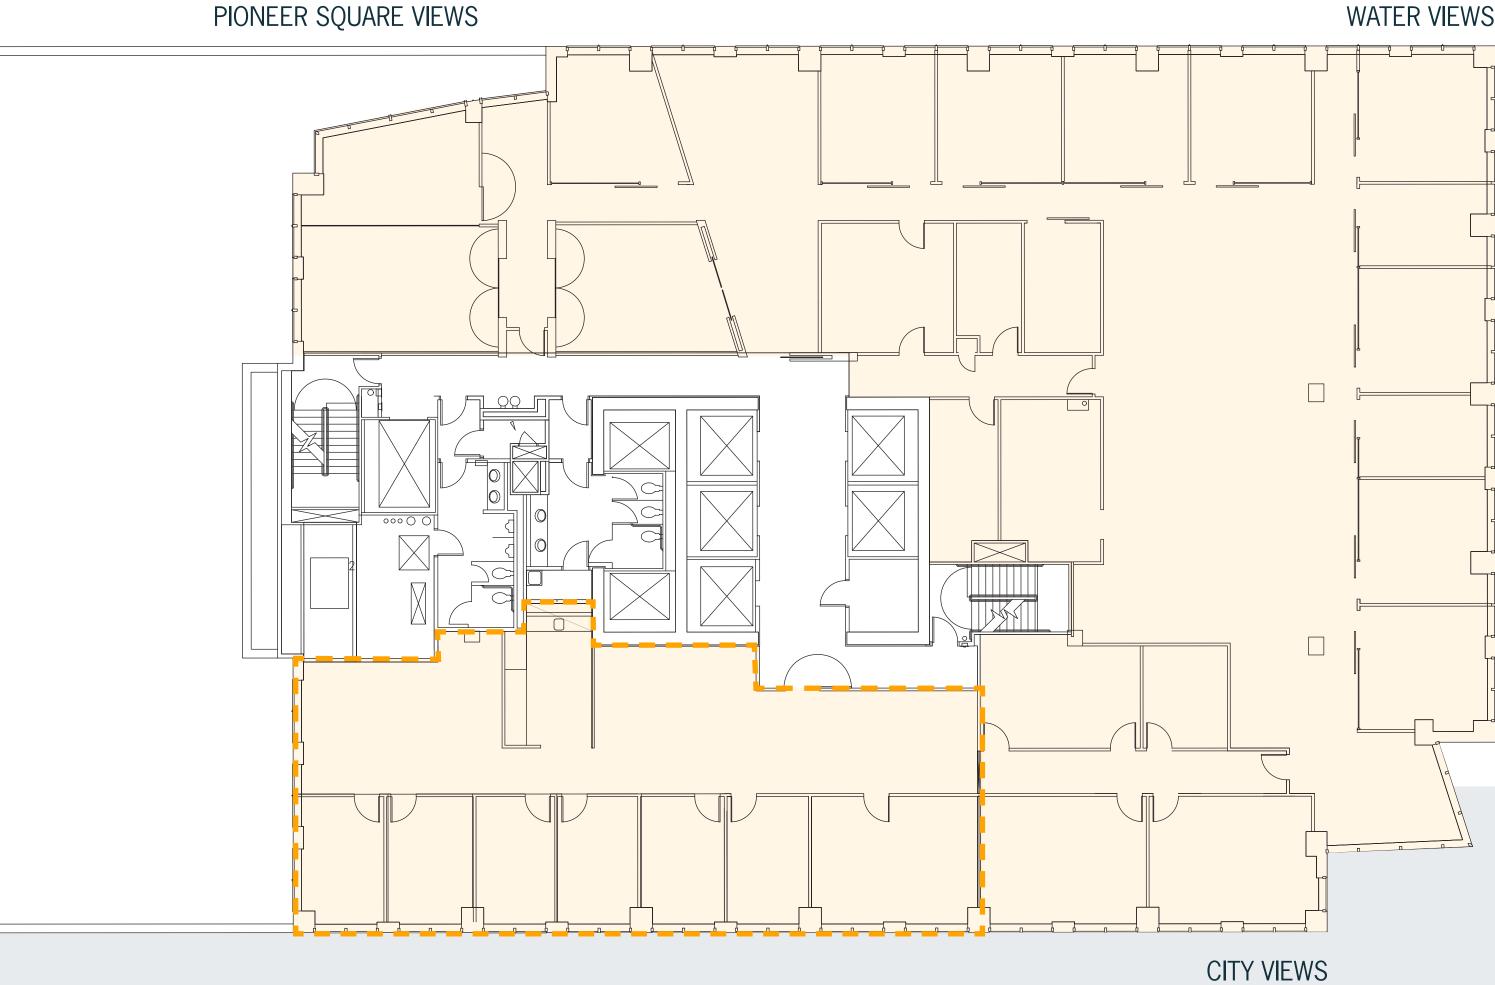

## 13TH FLOOR | SUITE 1300 14,692 RSF

- -Available now
- -Market ready condition
- –Full floor

VIRTUAL TOUR