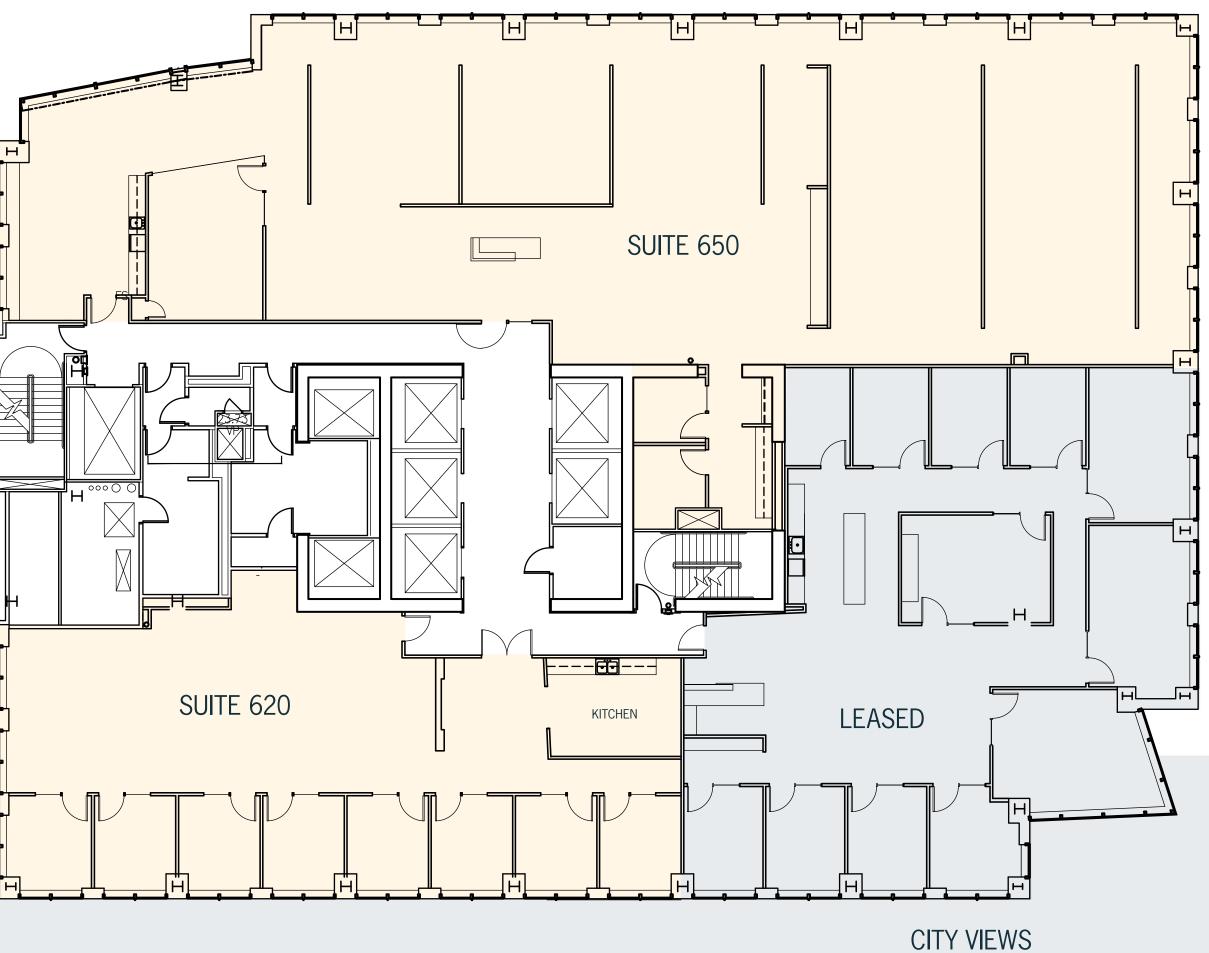

## 7TH FLOOR | SUITE 701 9,571 RSF

-Available now -Divisible to 2,500 RSF (SE corner) -Shell space

6TH FLOOR | SUITE 650 7,177 RSF

## 6TH FLOOR | SUITE 620 3,356 RSF

- -Available now
- -Suites combined for 10,533 RSF
- -New lobby

**SUITE 650 VIRTUAL TOUR** 

SUITE 620 VIRTUAL TOUR

WATER VIEWS