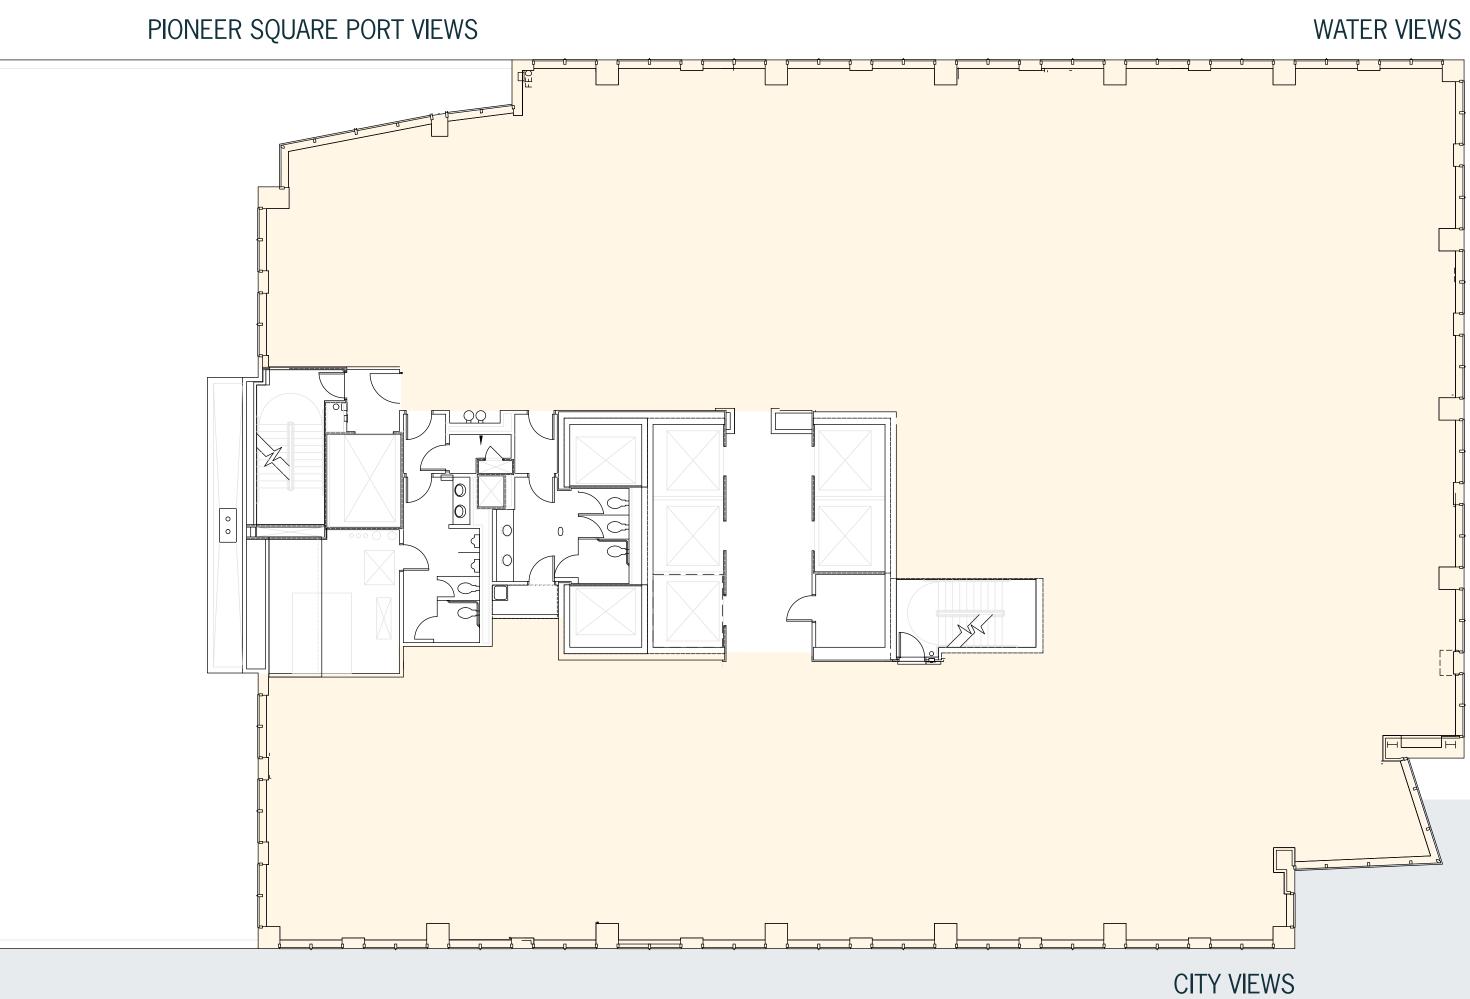

## 14TH FLOOR | SUITE 1400 14,715 RSF

-Available now

–Divisible to 3,355 RSF (SE corner)

–Full floor

VIRTUAL TOUR

WATER VIEWS

MILLENNIUM TOWER | 6  $\longrightarrow$ 