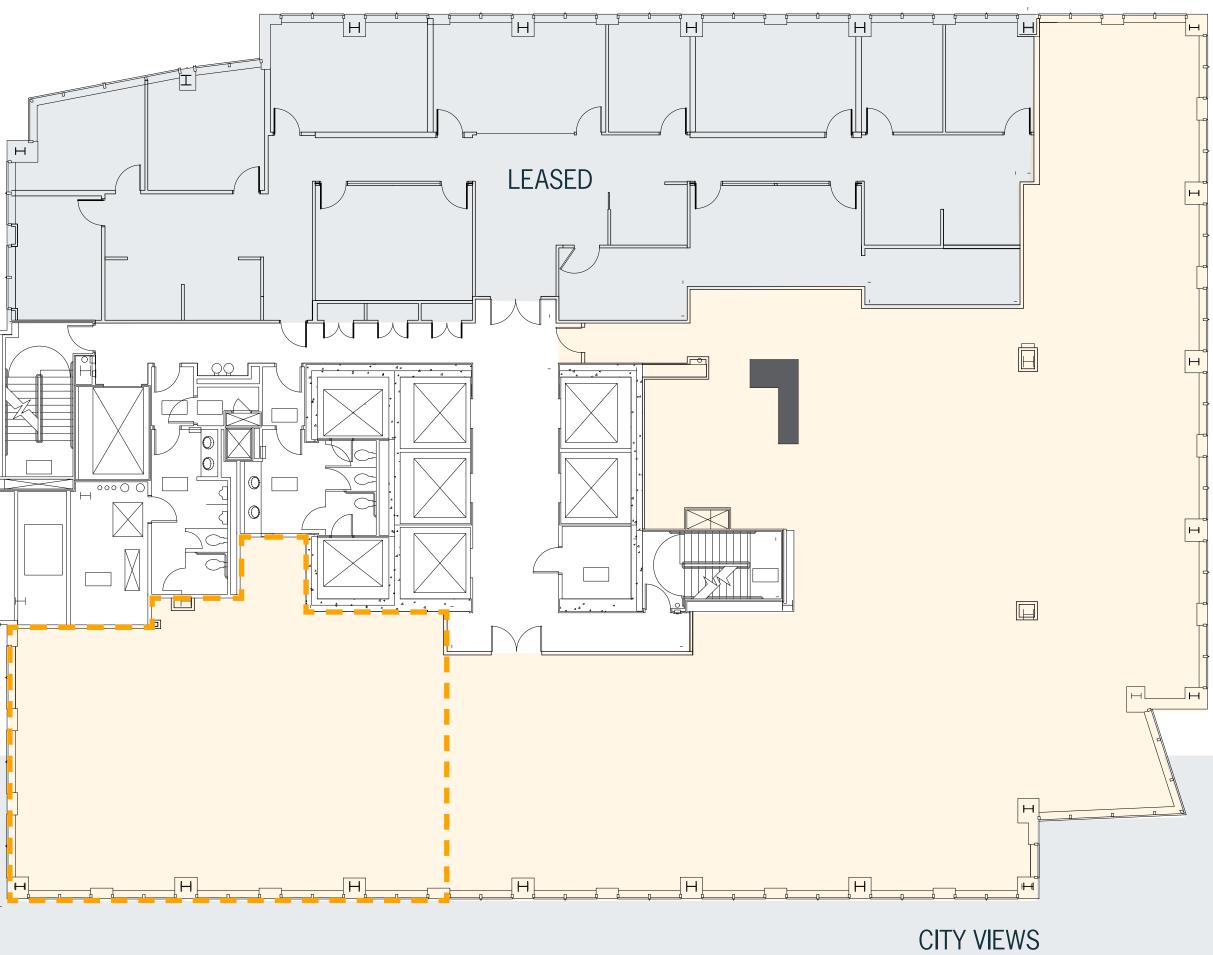

## 6TH FLOOR | SUITE 620 3,356 RSF

- -Available now
- -Suites combined for 10,533 RSF
- -New lobby

**SUITE 650 VIRTUAL TOUR** 

SUITE 620 VIRTUAL TOUR

WATER VIEWS