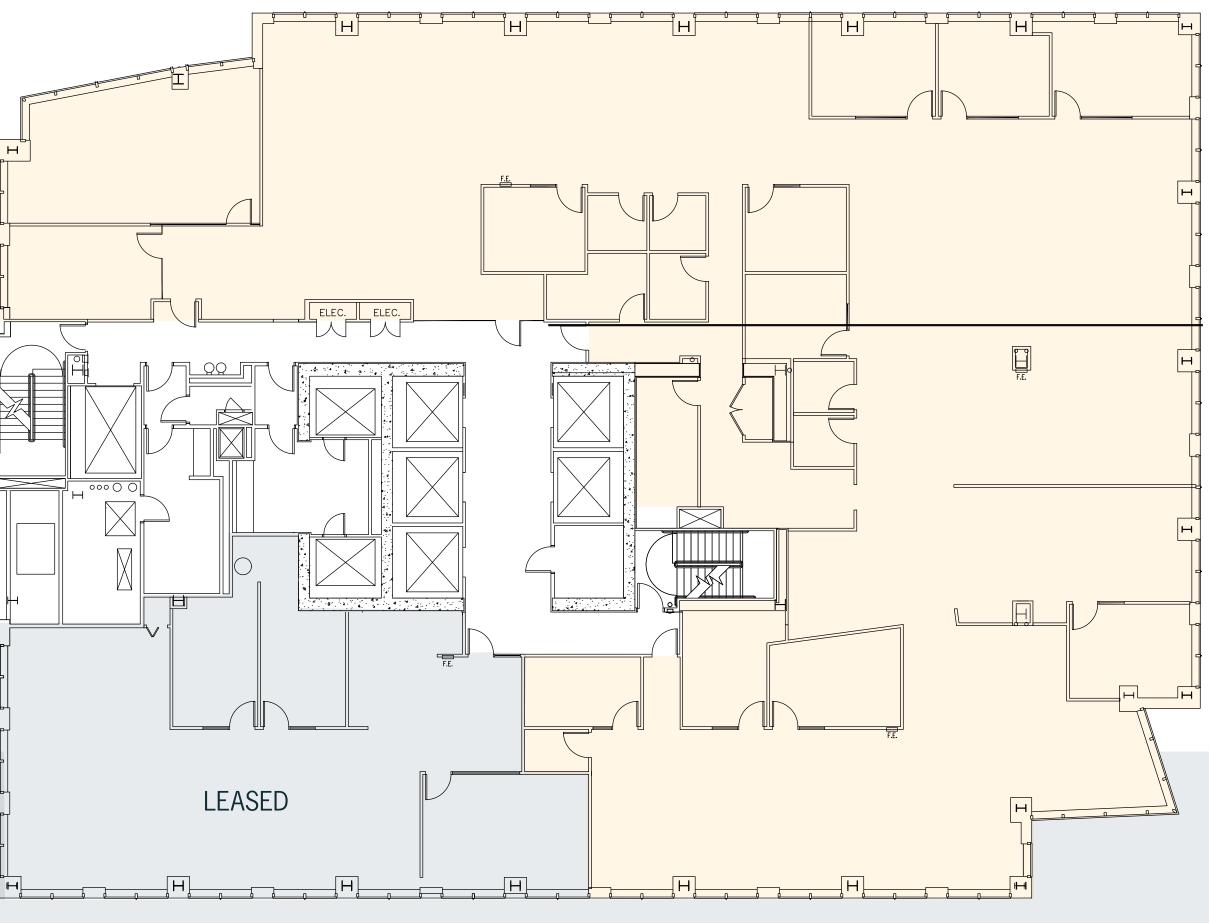

## 6TH FLOOR | SUITE 620 3,356 RSF

- -Available now
- -Suites combined for 10,533 RSF
- -New lobby

**SUITE 650 VIRTUAL TOUR** 

SUITE 620 VIRTUAL TOUR

WATER VIEWS