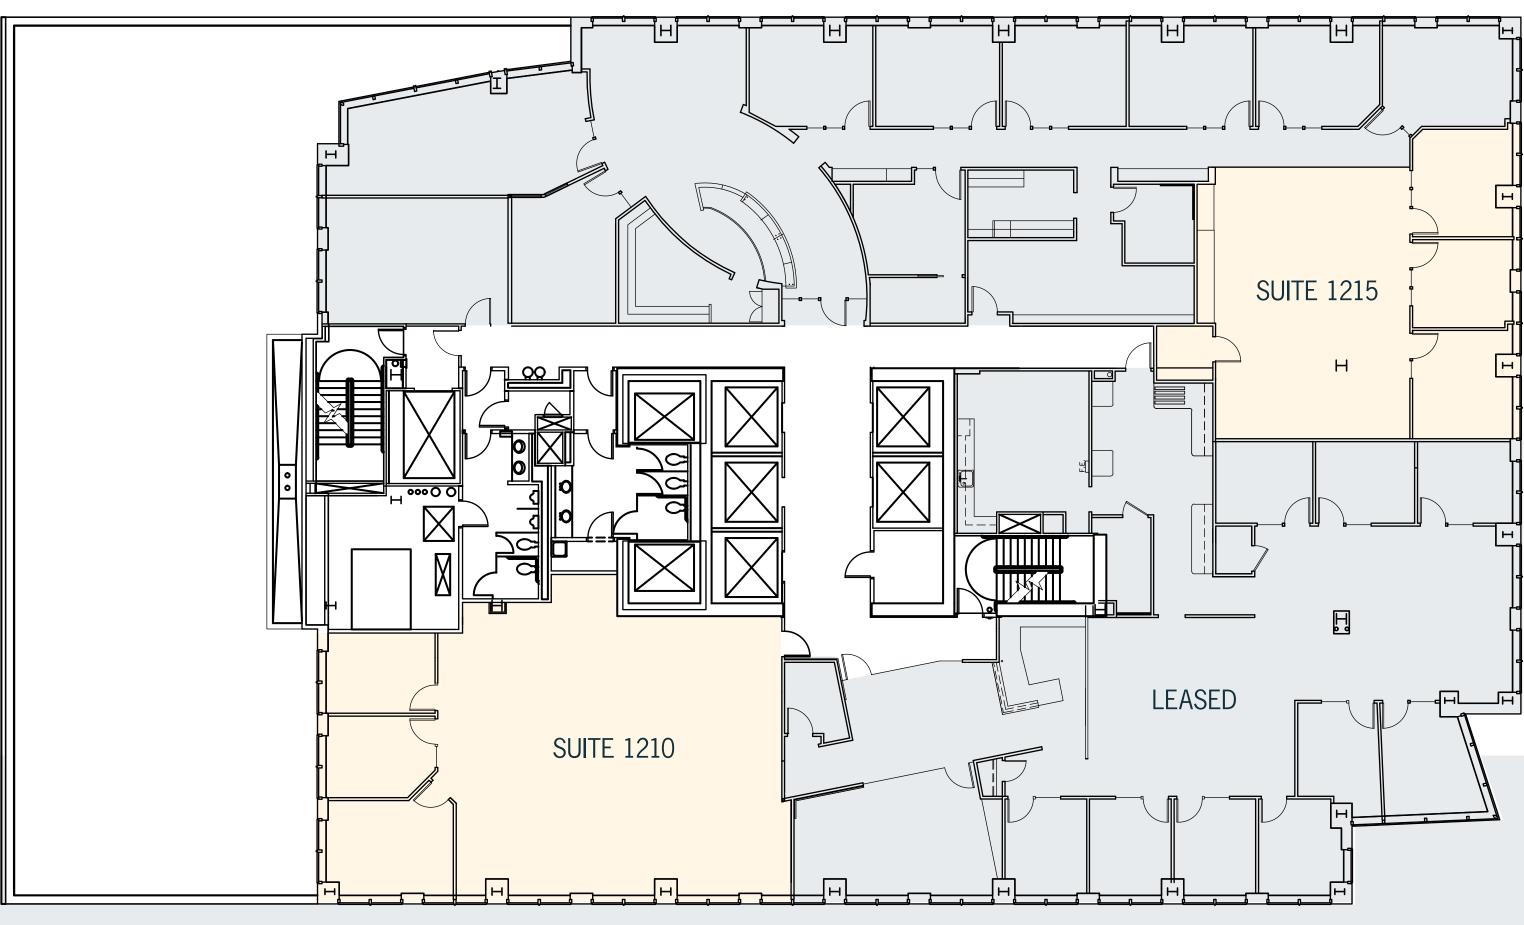

## 12TH FLOOR | SUITE 1210 2,409 RSF

12TH FLOOR | SUITE 1215 1,689 RSF

-Available now -Suites 1210 + 1215

SUITE 1210 VIRTUAL TOUR

#### WATER VIEWS

CITY VIEWS