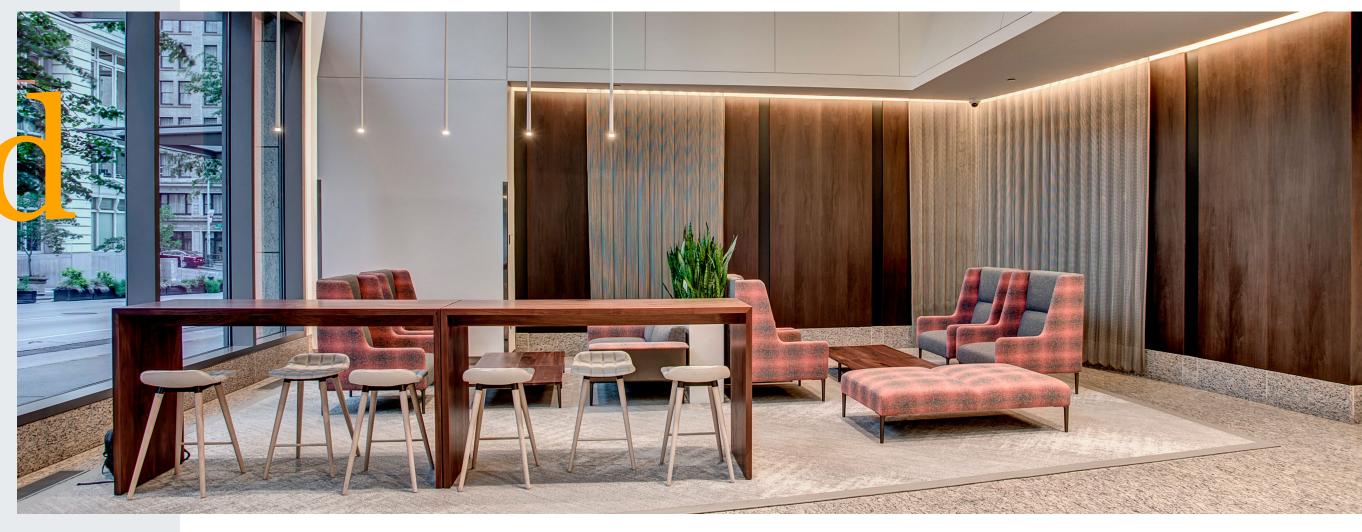

# newly modified lobby lounge

## **MODERN MEETS ELEGANCE**

The newly modified Millennium Tower lobby lounge greets you and your guests with natural light and multiple seating options for intimate conversations or simply catching up on a bit of email. Fresh wall accents surround the seating areas for modern elegance, while a moss wall in the elevator bay is like a window to passages throughout the Pacific Northwest. The modern and ample space with visible 24-hour security personnel is the perfect spot to arrange a meeting point for your small group, or settle into one of the cozy seating vignettes with soft textiles for taking a breather after a long day.