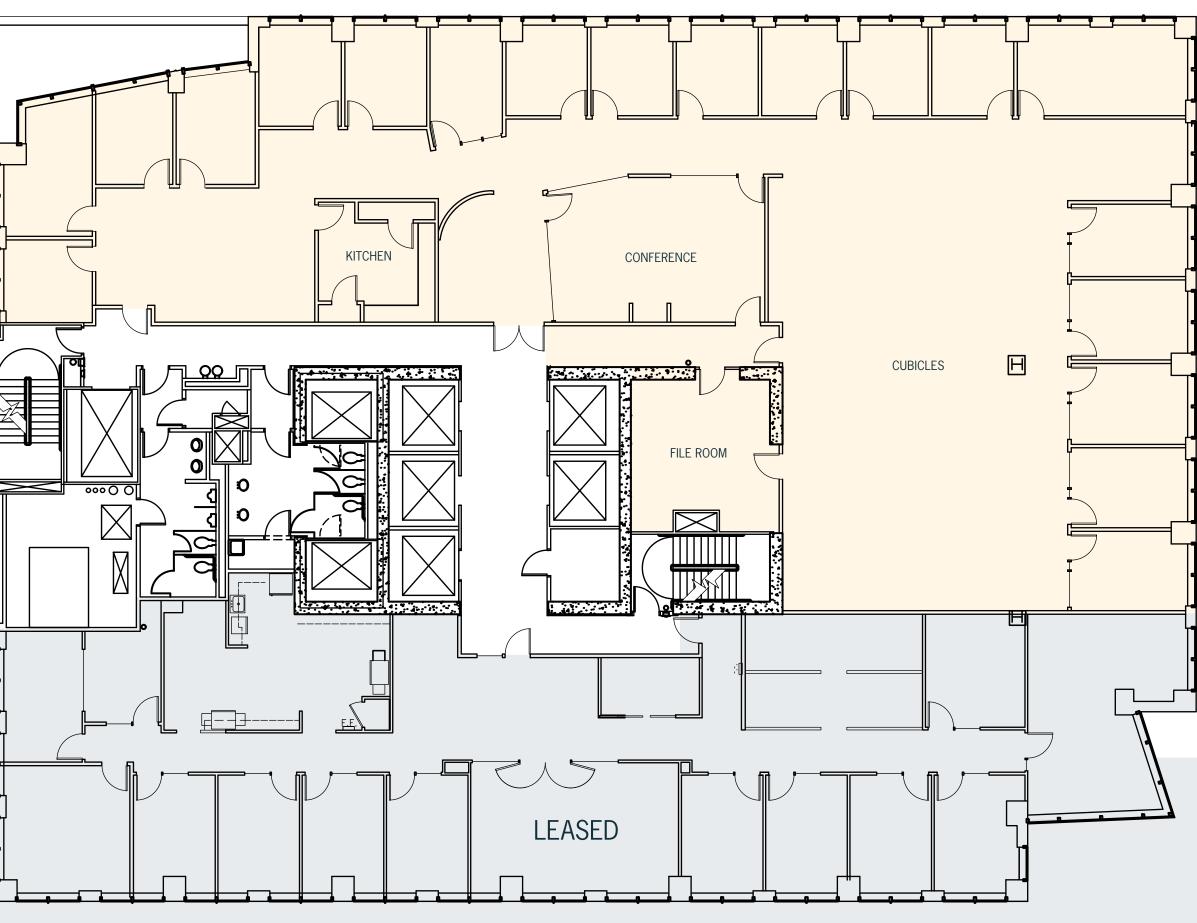

-Available now -Suites 1210 + 1215

SUITE 1210 VIRTUAL TOUR



#### WATER VIEWS

CITY VIEWS



## 11TH FLOOR | SUITE 1100 14,745 RSF

-Available now

VIRTUAL TOUR



CITY VIEWS

MILLENNIUM TOWER | 9  $\longrightarrow$ 



## 10TH FLOOR | SUITE 1075 4,803 RSF

-Available now -Warm shell space -Shower on floor





CITY VIEWS



## 8TH FLOOR | SUITE 800 11,841 RSF

-Available now





CITY VIEWS

## 7TH FLOOR | SUITE 701 9,571 RSF

-Available now -Divisible to 2,500 RSF (SE corner) -Shell space







6TH FLOOR | SUITE 650 7,177 RSF

## 6TH FLOOR | SUITE 620 3,356 RSF

- -Available now
- -Suites combined for 10,533 RSF
- -New lobby

**SUITE 650 VIRTUAL TOUR** 

SUITE 620 VIRTUAL TOUR

WATER VIEWS





## 5TH FLOOR | SUITE 501 3,995 RSF

-Available now –New lobby

VIRTUAL TOUR

WATER VIEWS



CITY VIEWS



WATER VIEWS

CITY VIEWS



## 3RD FLOOR | SUITE 300 19,125 RSF

-Available now -Open ceiling, tech build-out -Full floor





CITY VIEWS



## 1ST FLOOR | SUITE 103

1ST FLOOR | SUITE 104

Available nowStreet-level office, retail, or bank space

SUITE 103 VIRTUAL TOUR



MILLENNIUM TOWER | 17  $\longrightarrow$ 

Nuveen is dedicated to transforming the workplace into an immersive, collaborative hub for today's professionals. Through our hospitality-driven approach, we offer enriching experiences and services that prioritize the wellbeing of all tenants and visitors.



nuveen



## unlock the opportunity

#### **Jesse Ottele**

#### Cavan O'Keefe

Executive Managing Director 206.452.4529 jesse.ottele@nmrk.com

Senior Managing Director 206.395.2903 cavan.okeefe@nmrk.com

The