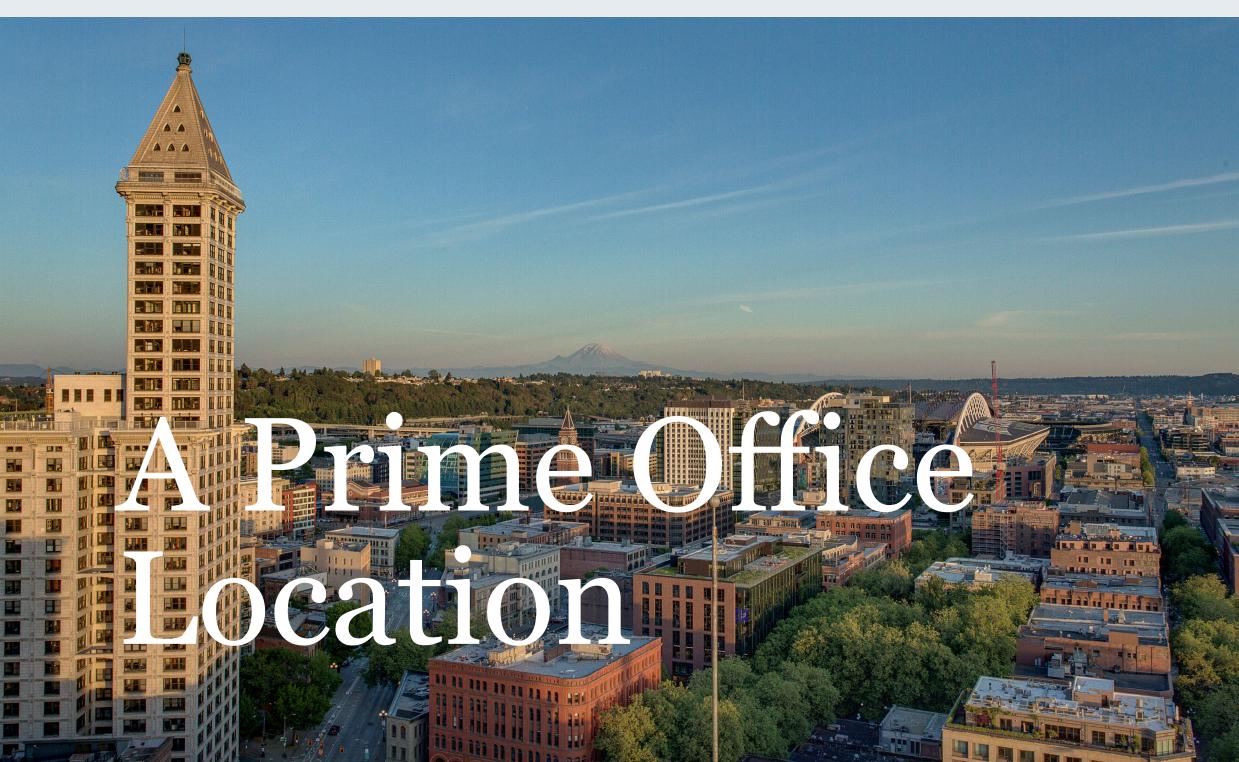

# the hub of opportunity

- Class A office building with efficient floor plates located in Seattle Central Business District
- Within walking distance to the new Seattle waterfront and Pioneer Square
- Close proximity to Metro buses, Link light rail and Colman Ferry Terminal and Water Taxi
- New Seattle Waterfront currently under construction
- Ideal building for traditional and technology office users
- Building shower facilities with lockers
- Floor to ceiling glass in SW and NE corners
- Large landscaped deck exclusively for tenant use with seating and WiFi
- Parking ratio of 1/1,000 RSF in building garage with two secure bike storage locations
- HqO Tenant App for employee engagement