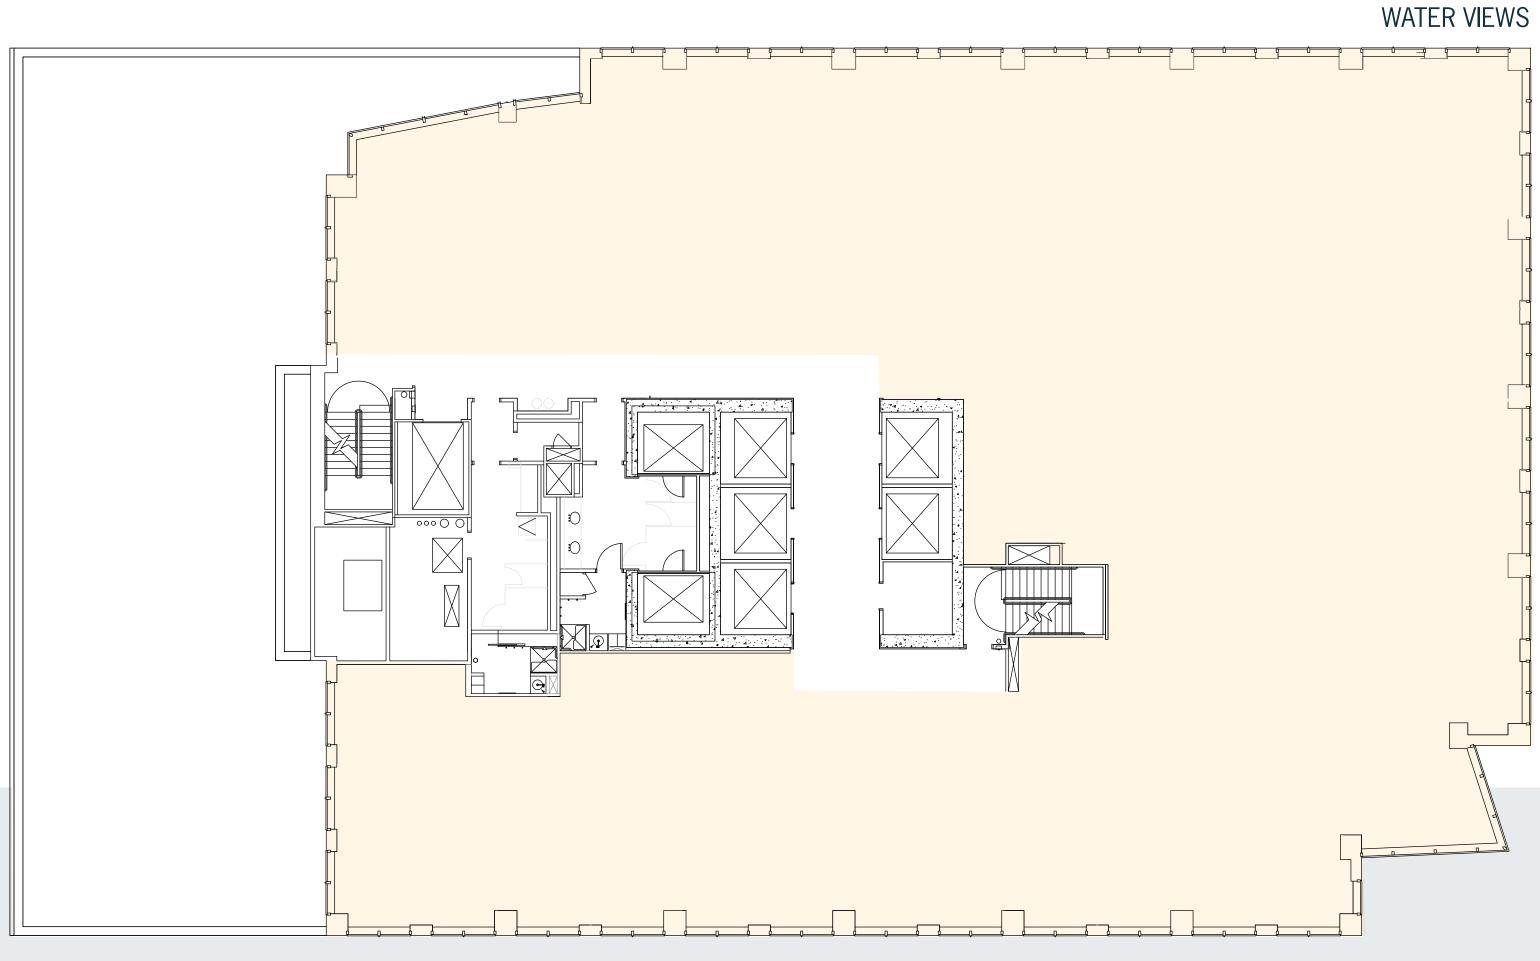

## 14TH FLOOR | SUITE 1400 14,715 RSF

-Available now

–Divisible to 3,355 RSF (SE corner)

–Full floor

VIRTUAL TOUR

WATER VIEWS

MILLENNIUM TOWER | 6  $\longrightarrow$ 