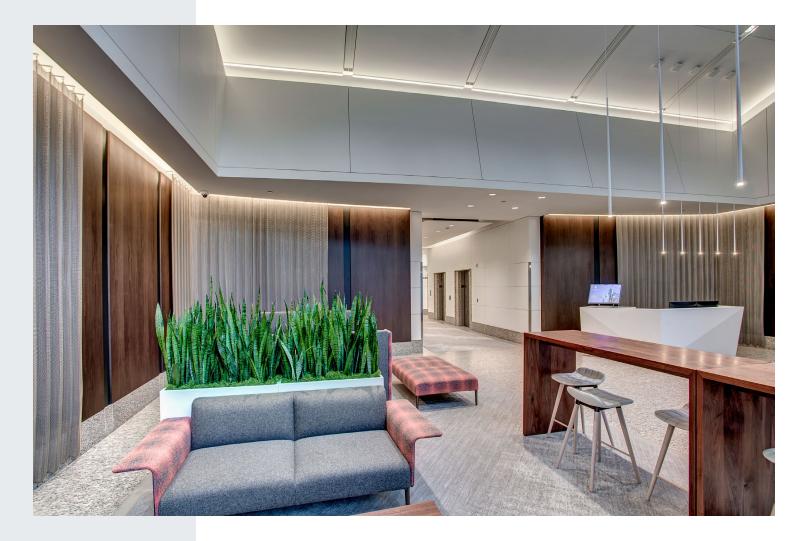

# newly modified lobby lounge

## **MODERN MEETS ELEGANCE**

The newly modified Millennium Tower lobby lounge greets you and your guests with natural light and multiple seating options for intimate conversations or simply catching up on a bit of email. Fresh wall accents surround the seating areas for modern elegance, while a moss wall in the elevator bay is like a window to passages throughout the Pacific Northwest. The modern and ample space with visible 24-hour security personnel is the perfect spot to arrange a meeting point for your small group, or settle into one of the cozy seating vignettes with soft textiles for taking a breather after a long day.