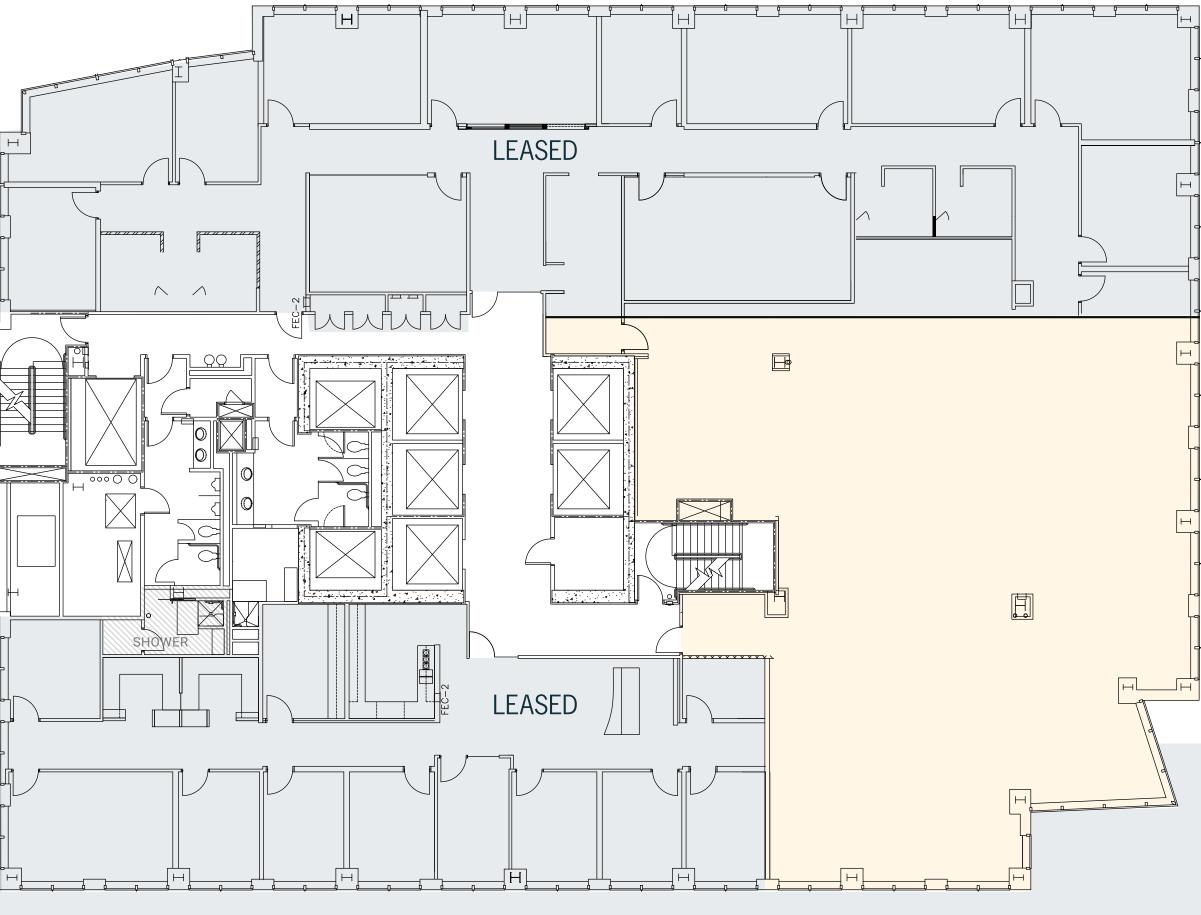

## 13TH FLOOR | SUITE 1300 14,692 RSF

- -Available now
- -Market ready condition
- –Full floor

VIRTUAL TOUR

#### MILLENNIUM TOWER | 7 $\longrightarrow$