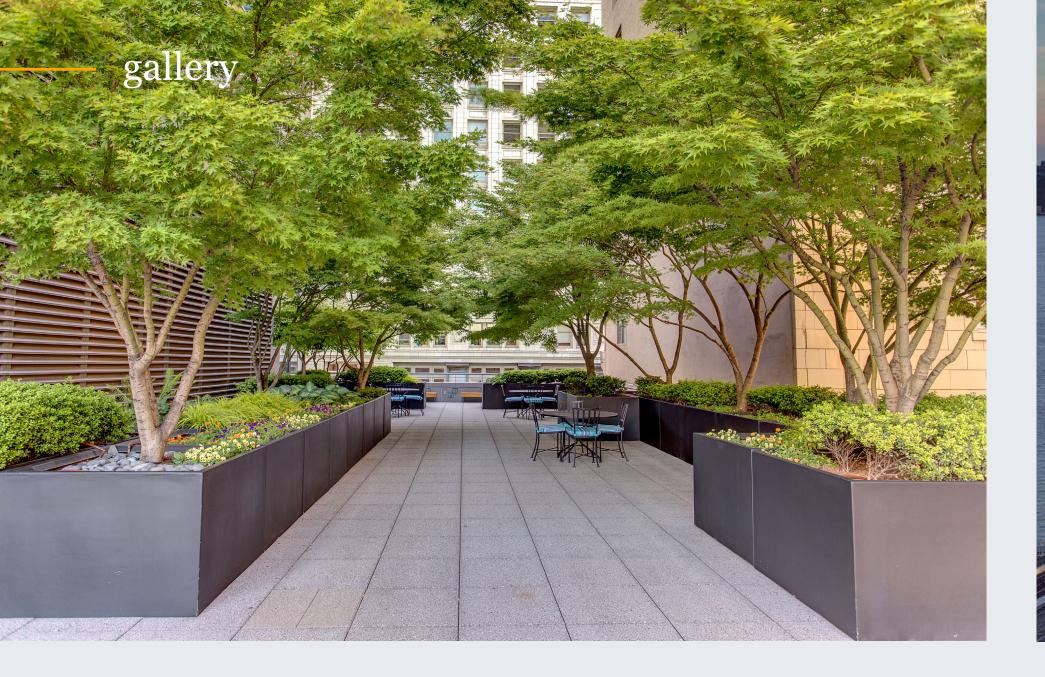

# the hub of opportunity

- Class A office building with efficient floor plates located in Seattle Central Business District
- Within walking distance to the new Seattle waterfront and Pioneer Square
- Close proximity to Metro buses, Link light rail and Colman Ferry Terminal and Water Taxi
- New Seattle Waterfront currently under construction
- Ideal building for traditional and technology office users
- Building shower facilities with lockers
- Floor to ceiling glass in SW and NE corners
- Large landscaped deck exclusively for tenant use with seating and WiFi
- Parking ratio of 1/1,000 RSF in building garage with two secure bike storage locations
- HqO Tenant App for employee engagement