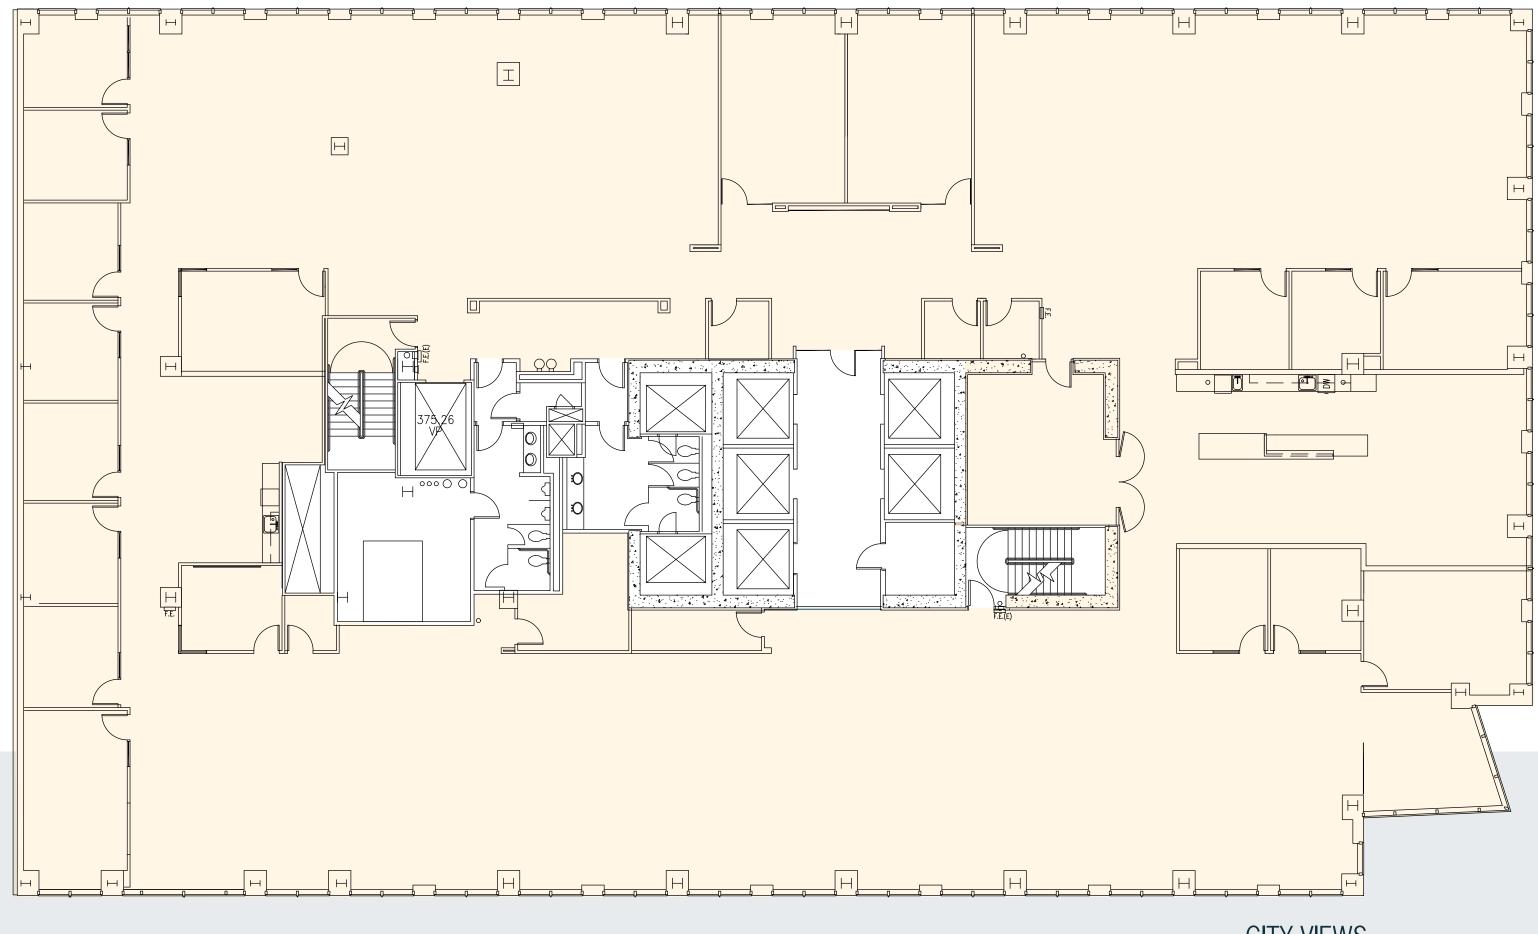

## 11TH FLOOR | SUITE 1100 14,745 RSF

-Available now

VIRTUAL TOUR

CITY VIEWS

MILLENNIUM TOWER | 9  $\longrightarrow$ 