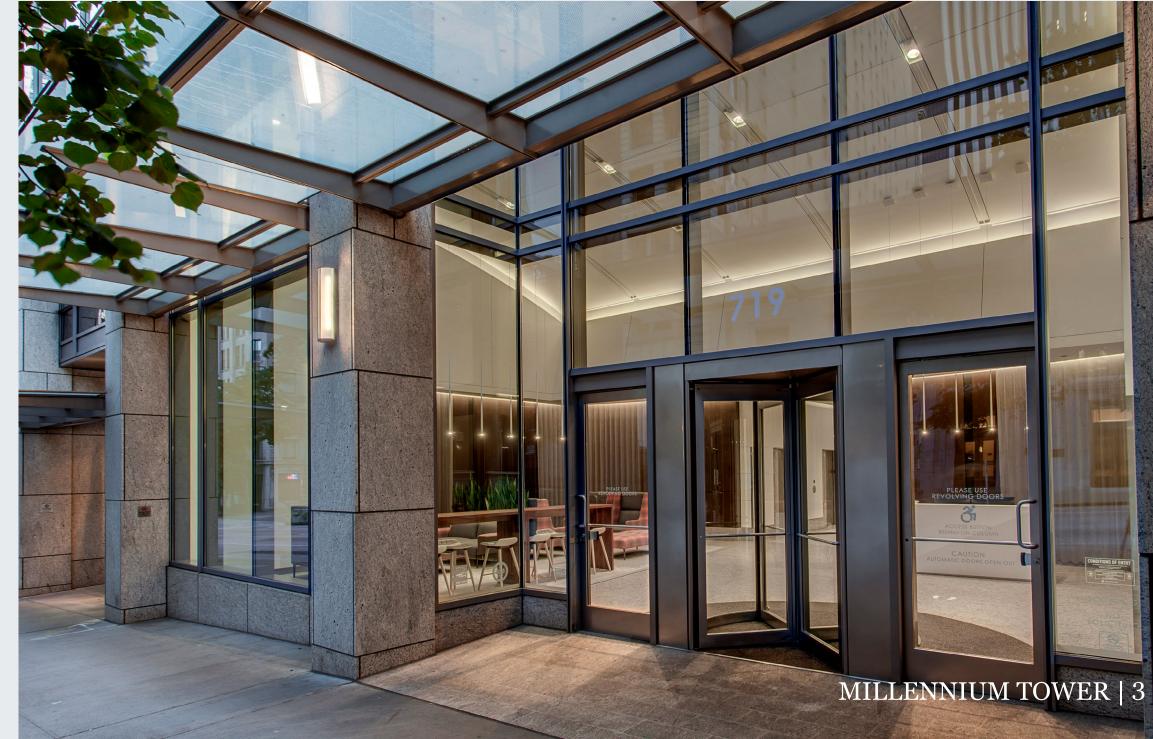

# newly modified lobby lounge

## **MODERN MEETS ELEGANCE**

The newly modified Millennium Tower lobby lounge greets you and your guests with natural light and multiple seating options for intimate conversations or simply catching up on a bit of email. Fresh wall accents surround the seating areas for modern elegance, while a moss wall in the elevator bay is like a window to passages throughout the Pacific Northwest. The modern and ample space with visible 24-hour security personnel is the perfect spot to arrange a meeting point for your small group, or settle into one of the cozy seating vignettes with soft textiles for taking a breather after a long day.