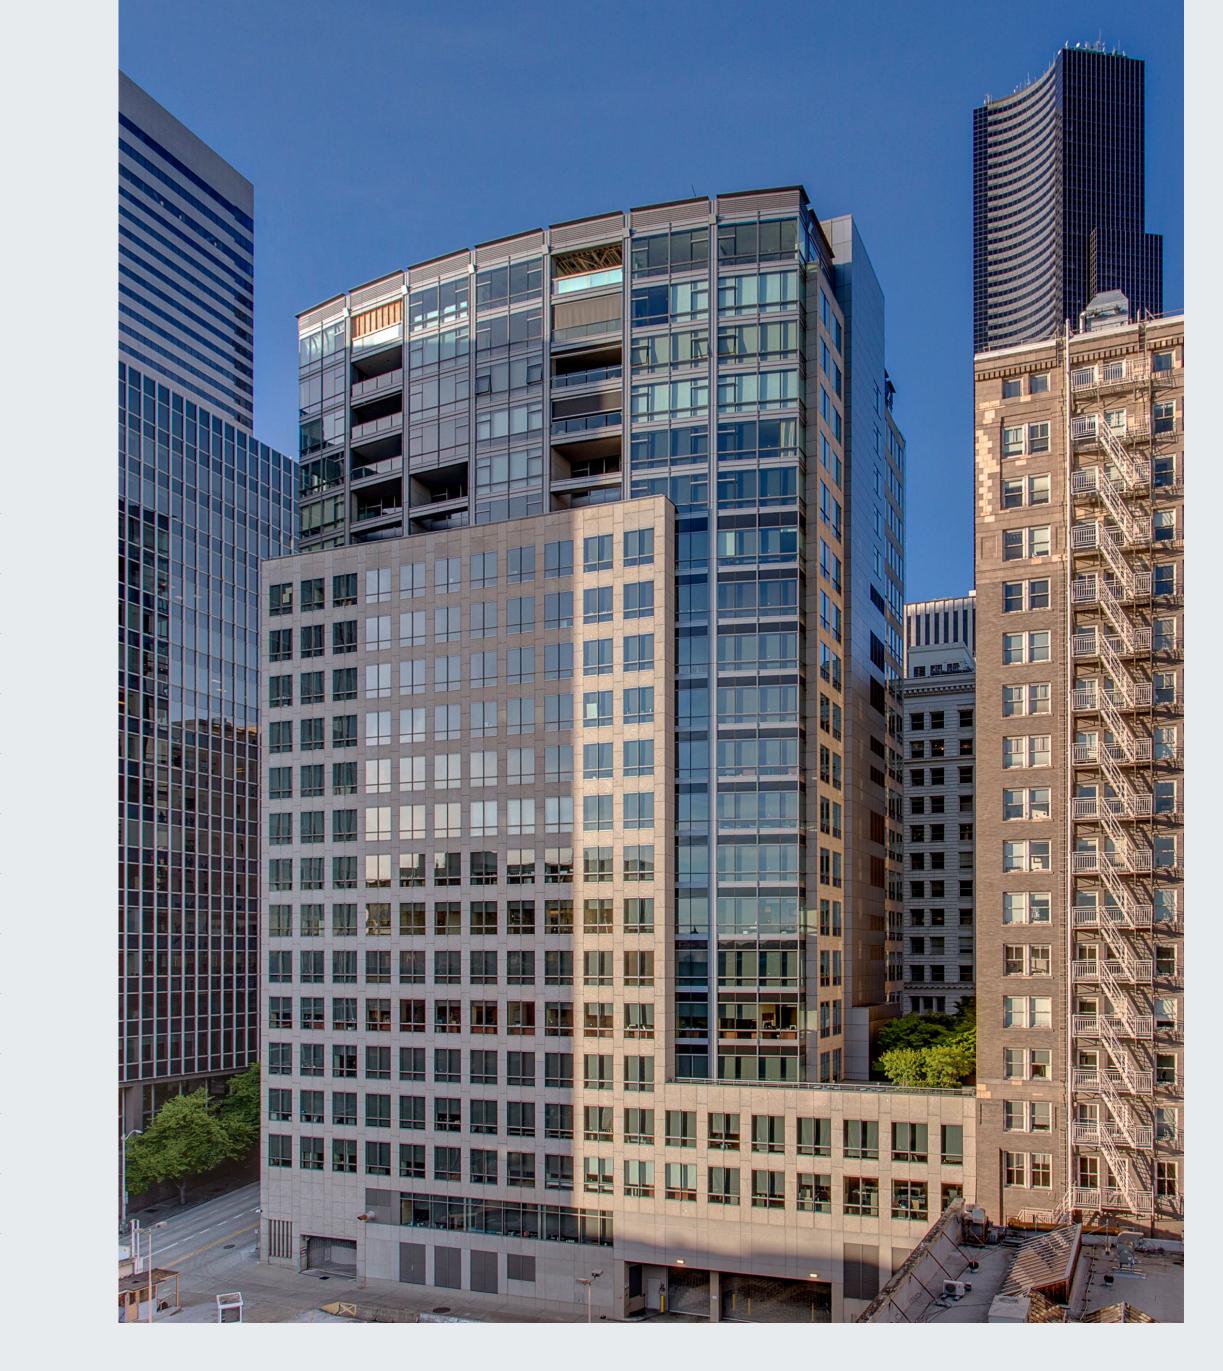

#### property overview

# the hub of opportunity

- Class A office building with efficient floor plates located in Seattle Central Business District
- Within walking distance to the new Seattle waterfront and Pioneer Square
- Close proximity to Metro buses, Link light rail and Colman Ferry Terminal and Water Taxi
- New Seattle Waterfront currently under construction
- Ideal building for traditional and technology office users
- Building shower facilities with lockers
- Floor to ceiling glass in SW and NE corners
- Large landscaped deck exclusively for tenant use with seating and WiFi
- Parking ratio of 1/1,000 RSF in building garage with two secure bike storage locations
- HqO Tenant App for employee engagement