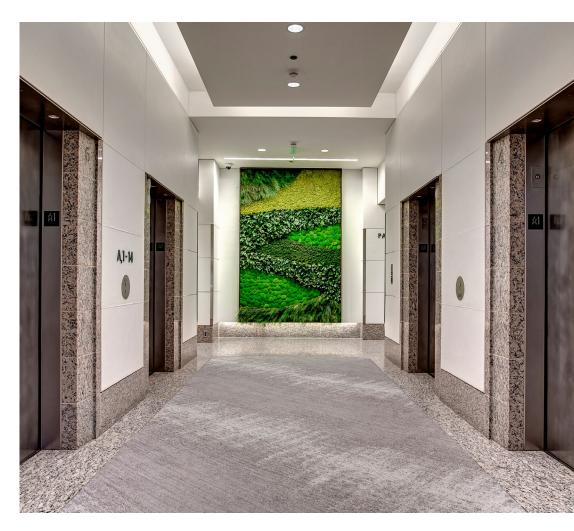

# newly modified lobby lounge

## **MODERN MEETS ELEGANCE**

The newly modified Millennium Tower lobby lounge greets you and your guests with natural light and multiple seating options for intimate conversations or simply catching up on a bit of email. Fresh wall accents surround the seating areas for modern elegance, while a moss wall in the elevator bay is like a window to passages throughout the Pacific Northwest. The modern and ample space with visible 24-hour security personnel is the perfect spot to arrange a meeting point for your small group, or settle into one of the cozy seating vignettes with soft textiles for taking a breather after a long day.