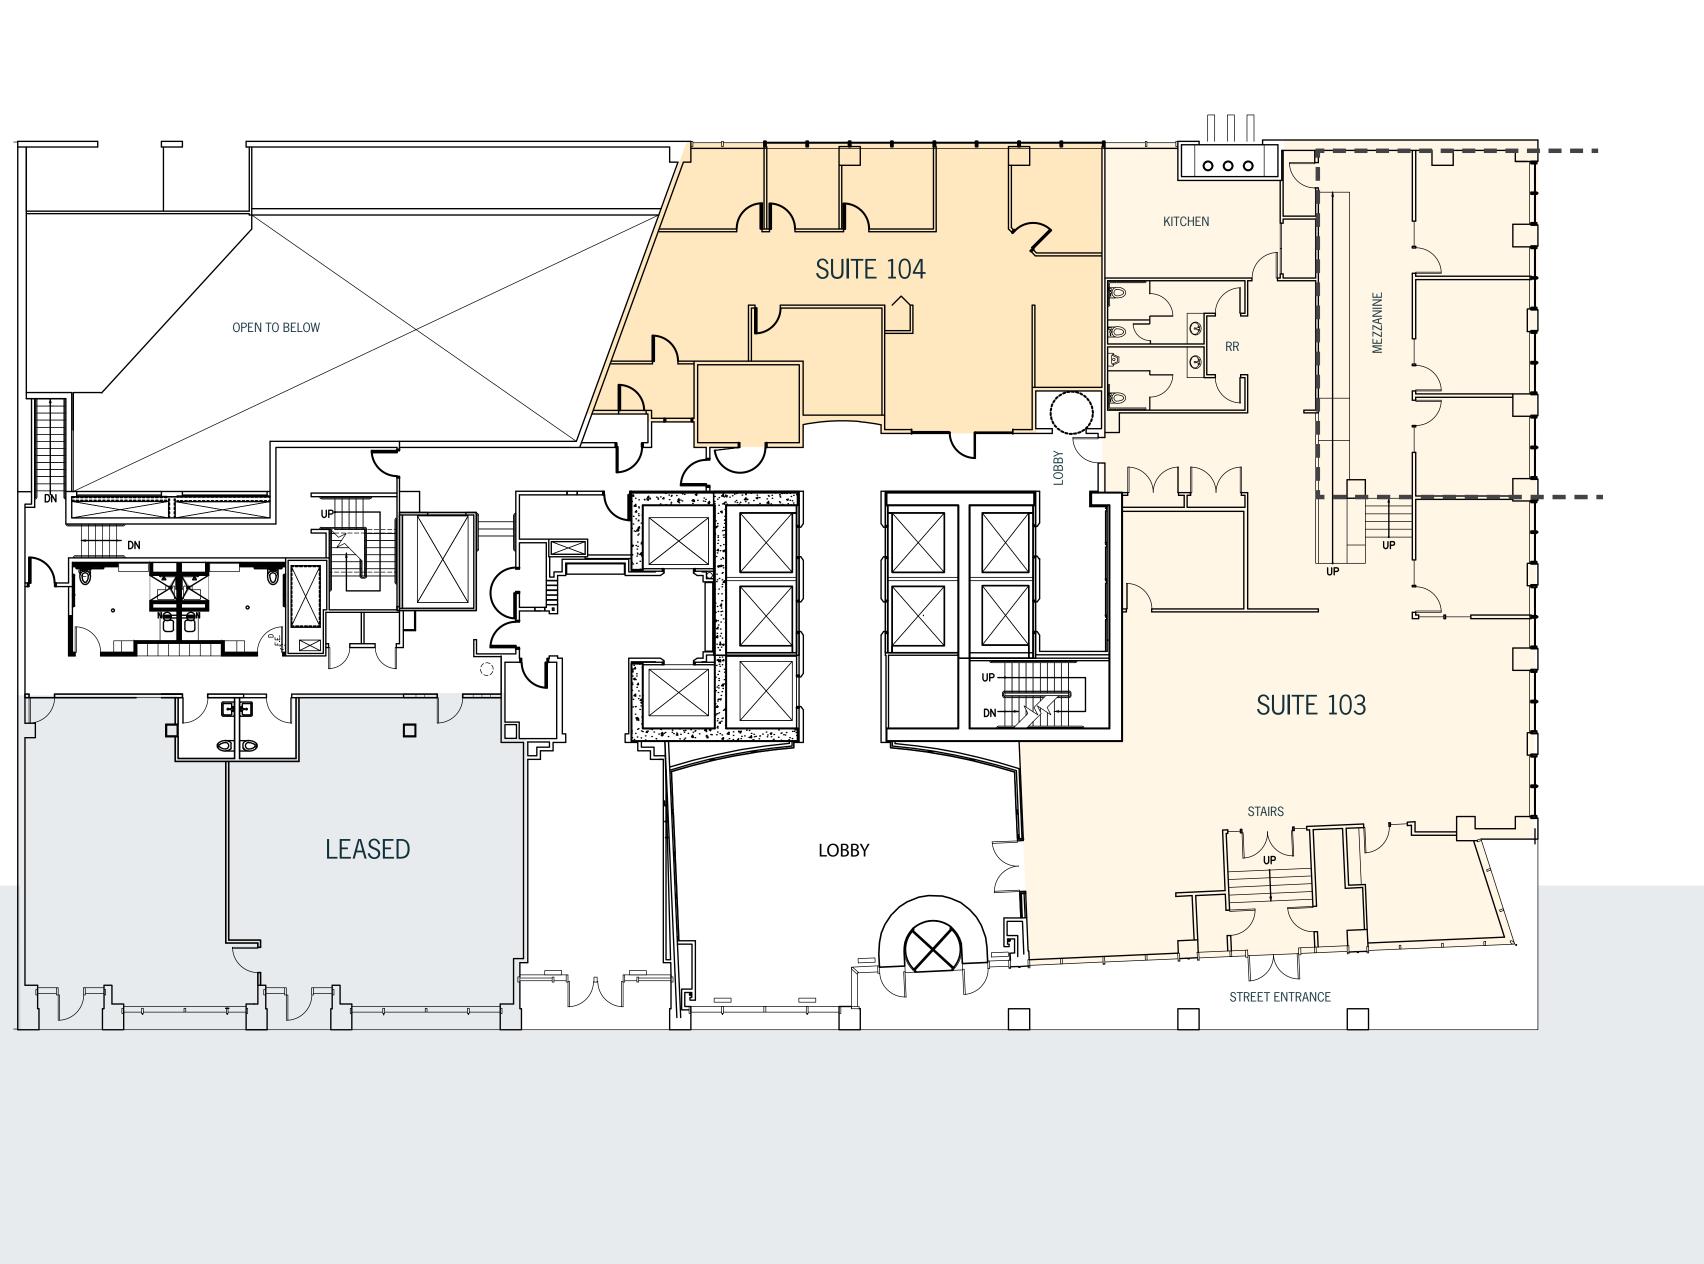

## 1ST FLOOR | SUITE 103

1ST FLOOR | SUITE 104

Available nowStreet-level office, retail, or bank space

SUITE 103 VIRTUAL TOUR

MILLENNIUM TOWER | 17  $\longrightarrow$ 

Nuveen is dedicated to transforming the workplace into an immersive, collaborative hub for today's professionals. Through our hospitality-driven approach, we offer enriching experiences and services that prioritize the wellbeing of all tenants and visitors.