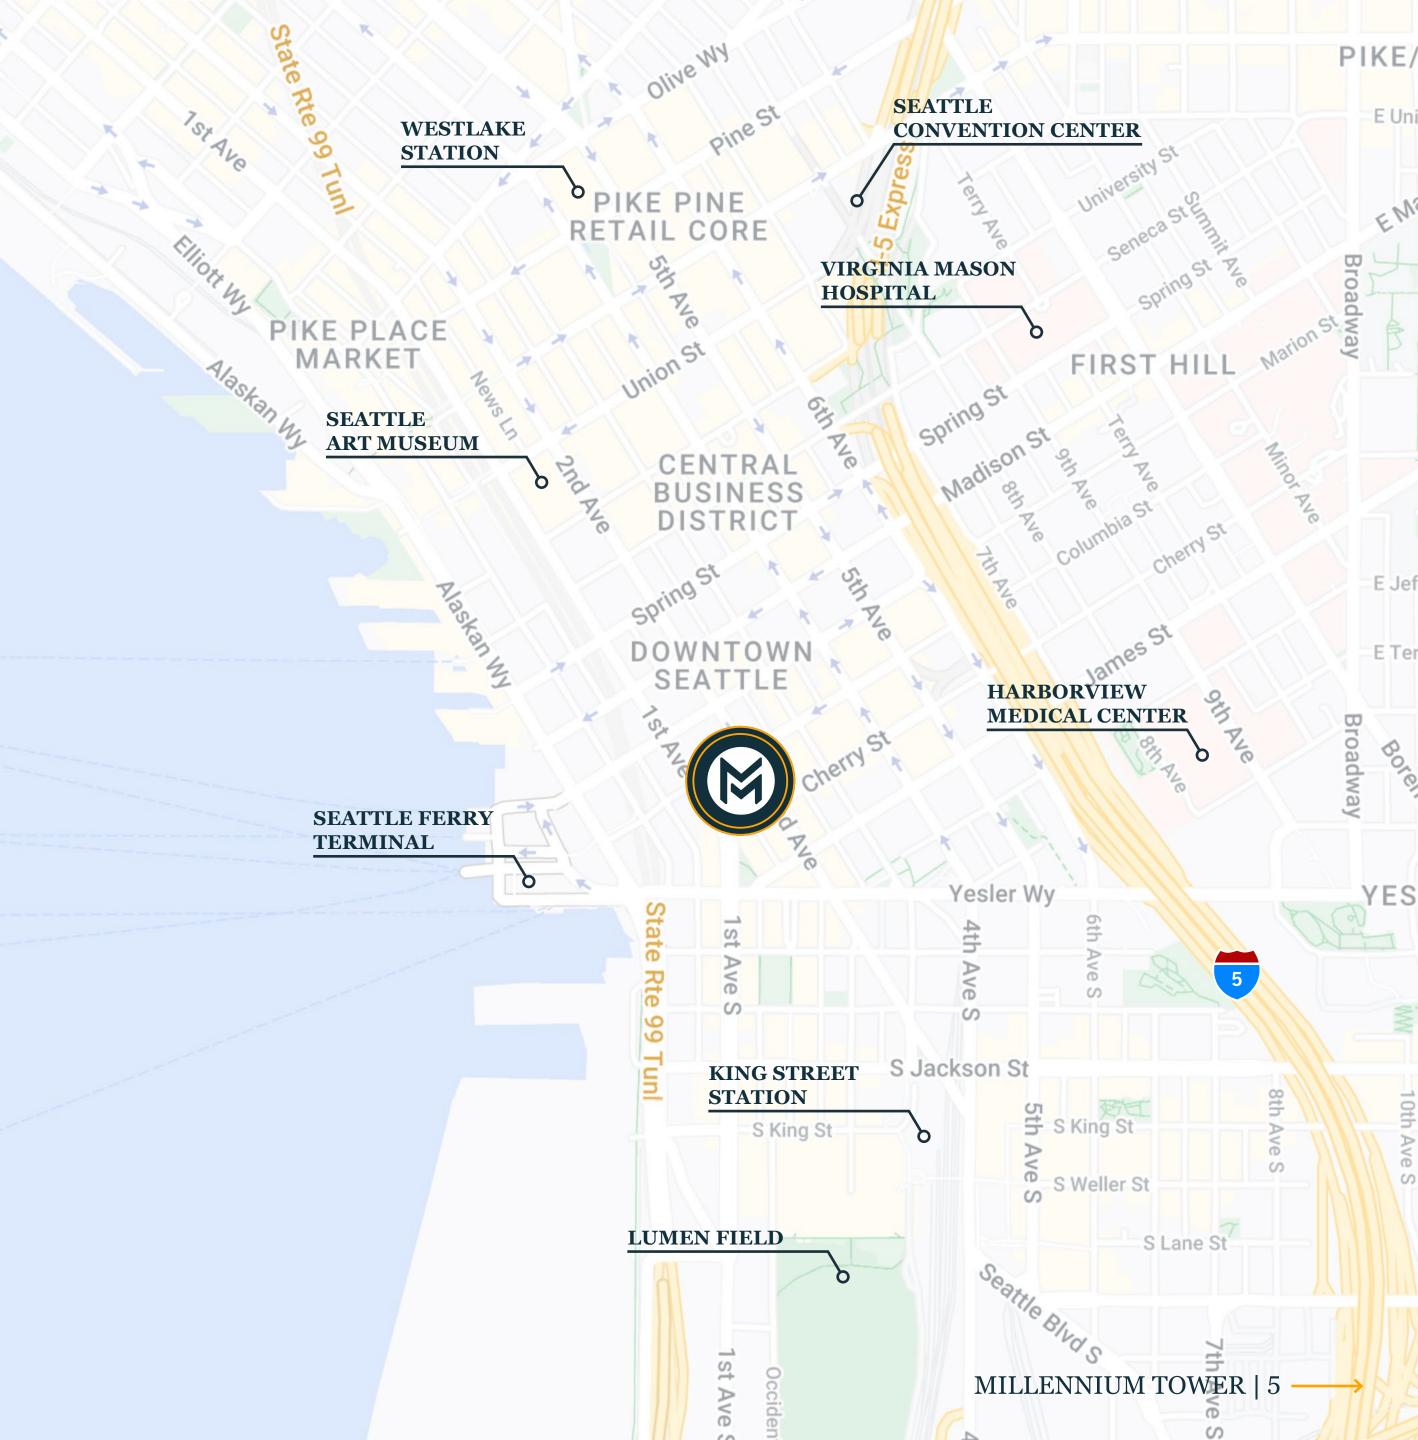

# the hub of opportunity

- Class A office building with efficient floor plates located in Seattle Central Business District
- Within walking distance to the new Seattle waterfront and Pioneer Square
- Close proximity to Metro buses, Link light rail and Colman Ferry Terminal and Water Taxi
- New Seattle Waterfront currently under construction
- Ideal building for traditional and technology office users
- Building shower facilities with lockers
- Floor to ceiling glass in SW and NE corners
- Large landscaped deck exclusively for tenant use with seating and WiFi
- Parking ratio of 1/1,000 RSF in building garage with two secure bike storage locations
- HqO Tenant App for employee engagement