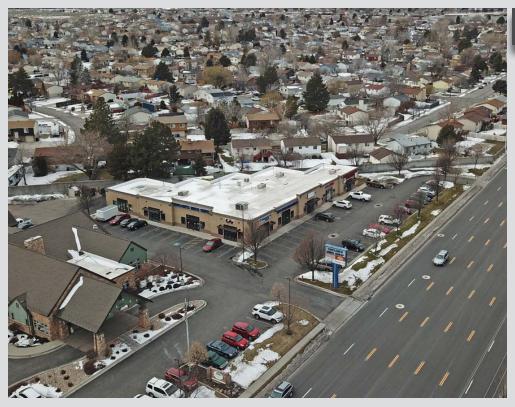

### SUMMARY SUMMARY

✓ Size: 1,200 SF
✓ Lease Rate: \$18 PSF
✓ NNNs: \$3.75 PSF (est.)
✓ Availability: Summer 2020

### 🖓 FEATURES

¬ Access from 5400 South

 ¬ 44,000 Average Daily Traffic

 ¬ Pylon Signage