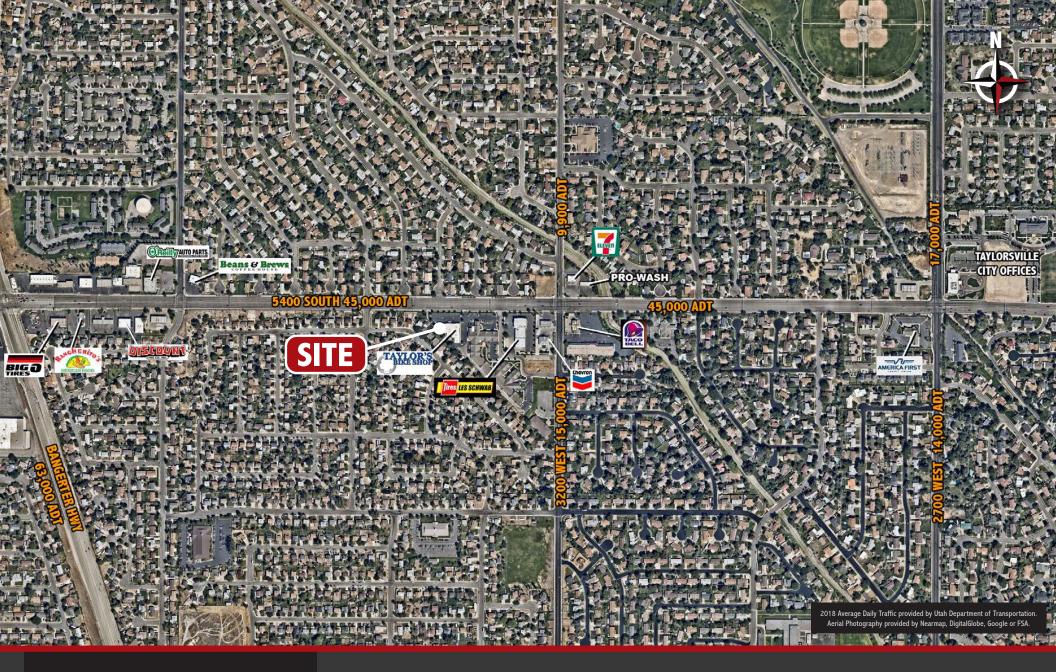

### 🖓 FEATURES

¬ Access from 5400 South

 ¬ 44,000 Average Daily Traffic

 ¬ Pylon Signage