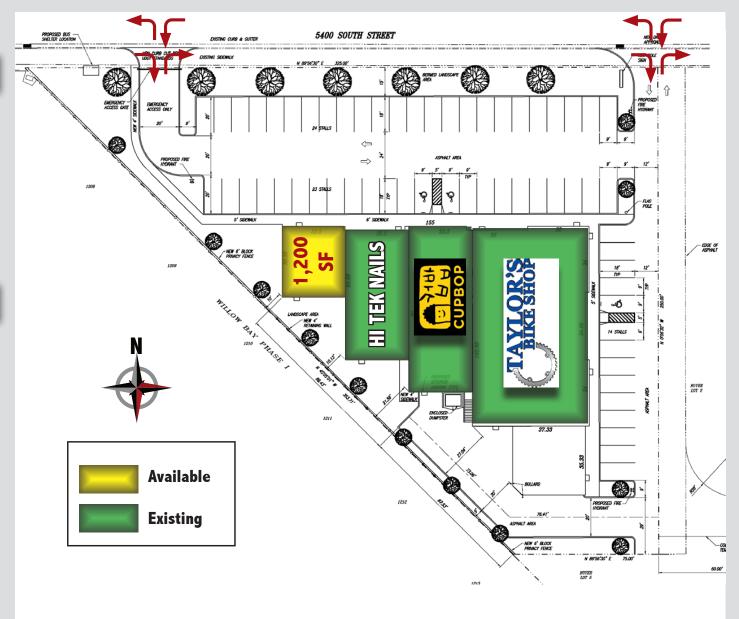

### SUMMARY SUMMARY

✓ Size: 1,200 SF
✓ Lease Rate: \$18 PSF
✓ NNNs: \$3.75 PSF (est.)
✓ Availability: Summer 2020

### 🖓 FEATURES

¬ Access from 5400 South

 ¬ 44,000 Average Daily Traffic

 ¬ Pylon Signage