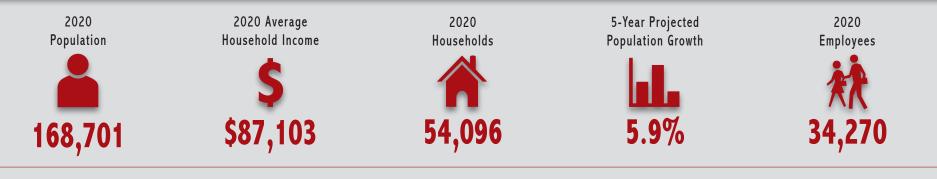

## 3 MILE DEMOGRAPHICS

### DEMOGRAPHIC REPORT

|                        |                                                                                                                                                      | 1 mi ring                                                                     |                                     | 3 mi ring                                                                      |                                     | 5 mi ring                                                                               |                                     |
|------------------------|------------------------------------------------------------------------------------------------------------------------------------------------------|-------------------------------------------------------------------------------|-------------------------------------|--------------------------------------------------------------------------------|-------------------------------------|-----------------------------------------------------------------------------------------|-------------------------------------|
| Population             | <b>2020</b><br>2025<br>2010<br>2000                                                                                                                  | <b>17,446</b><br>18,320<br>17,451<br>18,841                                   | %                                   | <b>168,701</b><br>178,585<br>166,352<br>160,550                                | %                                   | <b>377,771</b><br>399,921<br>351,883<br>315,940                                         | %                                   |
| Households             |                                                                                                                                                      | 5,366                                                                         |                                     | 54,096                                                                         |                                     | 120,939                                                                                 |                                     |
| Average household size |                                                                                                                                                      | 3.25                                                                          |                                     | ,<br>3.11                                                                      |                                     | 3.10                                                                                    |                                     |
|                        | < \$25,000<br>\$25,000 - \$49,999<br>\$50,000 - \$74,999<br>\$75,000 - \$99,999<br>\$100,000+<br>Median household income<br>Average household income | 230<br>958<br>1,149<br>1,109<br>1,698<br>\$76,277<br><b>\$96,922</b><br>1,718 | 4.3<br>17.9<br>21.4<br>20.7<br>31.6 | 3,362<br>11,274<br>12,201<br>9,815<br>15,135<br>\$70,251<br>\$87,103<br>34,270 | 6.2<br>20.8<br>22.6<br>18.1<br>28.0 | 7,945<br>25,989<br>27,290<br>21,000<br>32,370<br>\$67,925<br><b>\$86,238</b><br>157,967 | 6.6<br>21.5<br>22.6<br>17.4<br>26.8 |
| Total employees        |                                                                                                                                                      | ,                                                                             |                                     |                                                                                |                                     |                                                                                         |                                     |
| Business est           | ablishments<br>Industrial<br>Manufacturing<br>Commercial<br>Office<br>Other                                                                          | 273<br>23<br>2<br>93<br>103<br>54                                             | 8.4<br>0.7<br>34.1<br>37.7<br>19.8  | 3,152<br>260<br>37<br>1,030<br>1,295<br>531                                    | 8.2<br>1.2<br>32.7<br>41.1<br>16.8  | 12,752<br>1,633<br>440<br>3,921<br>4,927<br>1,831                                       | 12.8<br>3.5<br>30.7<br>38.6<br>14.4 |
| Race                   | White<br>Black<br>American Indian<br>Asian & Pl<br>Other                                                                                             | 13,186<br>428<br>112<br>1,144<br>2,577                                        | 75.6<br>2.5<br>0.6<br>6.6<br>14.8   | 120,300<br>4,017<br>1,546<br>11,964<br>30,874                                  | 71.3<br>2.4<br>0.9<br>7.1<br>18.3   | 268,875<br>10,228<br>3,380<br>26,818<br>68,470                                          | 71.2<br>2.7<br>0.9<br>7.1<br>18.1   |
| Hispanic population    |                                                                                                                                                      | 3,576                                                                         | 20.5                                | 43,450                                                                         | 25.8                                | 99,494                                                                                  | 26.3                                |
| Sex                    | Male<br>Female                                                                                                                                       | 8,760<br>8,686                                                                | 50.2<br>49.8                        | 84,088<br>84,612                                                               | 49.8<br>50.2                        | 189,723<br>188,048                                                                      | 50.2<br>49.8                        |
| Median age             |                                                                                                                                                      | 35.4                                                                          |                                     | 34.9                                                                           |                                     | 33.7                                                                                    |                                     |