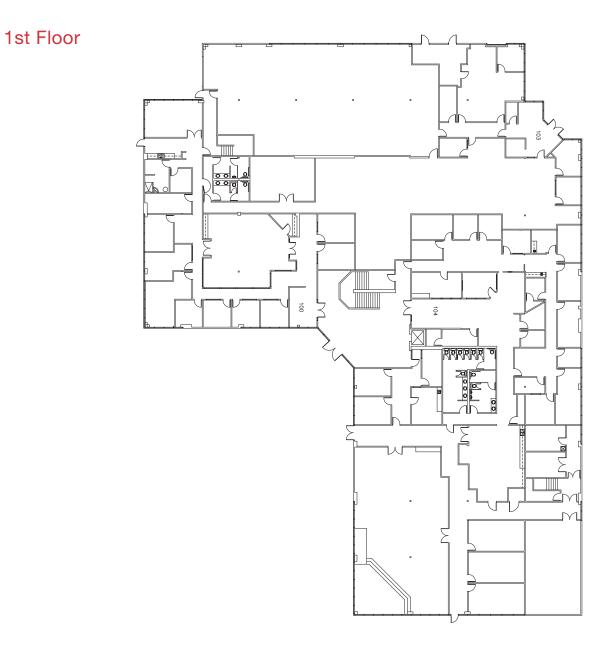

l Size (RSF):  | 63,204 SF                                            | Loading Doors: | 1 dock high, 1 ground level       |
| 1st Floor (RSF):   | 31,628 SF (including 4,236 SF<br>of warehouse space) | Elevator:      | 1                                 |
| 2nd Floor (RSF):   | 31,576 SF                                            | Zoning:        | KP-1, Kellogg Plaza Specific Plan |
| Site Size (Acres): | 3.42 Acres                                           |                |                                   |





## For Sale Inquiries:

Ryan Campbell Executive Managing Director 909.348.0606 | rcampbell@naicapital.com CA BRE Lic. #01341826



#### For Lease Inquiries:

Sean Kern Senior Director, Brokerage 909.942.4691 | sean.kern@cushwake.com CA BRE Lic. #01377294



# **FLOOR PLANS**



#### **For Sale Inquiries:**



Commercial Real Estate Services, Worldwide. 909.348.0606 | rcampbell@naicapital.com CA BRE Lic. #01341826



#### **For Lease Inquiries:**

Sean Kern Senior Director, Brokerage 909.942.4691 | sean.kern@cushwake.com CA BRE Lic. #01377294



# **FLOOR PLANS**

# 2nd Floor 200

#### **For Sale Inquiries:**



Commercial Real Estate Services, Workswice. 909.348.0606 | rcampbell@naicapital.com CA BRE Lic. #01341826



#### **For Lease Inquiries:**

Sean Kern Senior Director, Brokerage 909.942.4691 | sean.kern@cushwake.com CA BRE Lic. #01377294