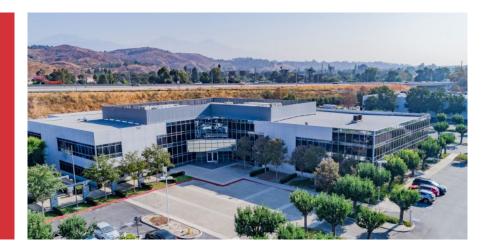

# 761

# CORPORATE CENTER DRIVE

Pomona, CA 91768

#### **Property Summary**

| Address:           | 761 Corporate Center Drive<br>Pomona, CA 91768       | Year Built:    | 1985                              |
|--------------------|------------------------------------------------------|----------------|-----------------------------------|
| Sale Price:        | \$8,500,000 (\$134/SF)                               | Parking:       | 230 spaces                        |
| Lease Price:       | Negotiable                                           | Occupancy:     | 0%                                |
| Total Size (RSF):  | 63,204 SF                                            | Loading Doors: | 1 dock high, 1 ground level       |
| 1st Floor (RSF):   | 31,628 SF (including 4,236 SF<br>of warehouse space) | Elevator:      | 1                                 |
| 2nd Floor (RSF):   | 31,576 SF                                            | Zoning:        | KP-1, Kellogg Plaza Specific Plan |
| Site Size (Acres): | 3.42 Acres                                           |                |                                   |