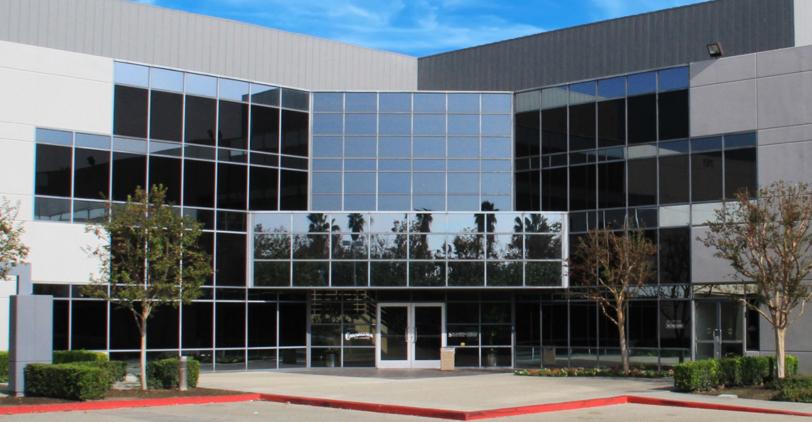

# 761

# CORPORATE CENTER DRIVE

Pomona, CA 91768

#### **Property Summary**

| Address:           | 761 Corporate Center Drive<br>Pomona, CA 91768       | Year Built:    | 1985                              |
|--------------------|------------------------------------------------------|----------------|-----------------------------------|
| Sale Price:        | \$8,500,000 (\$134/SF)                               | Parking:       | 230 spaces                        |
| Lease Price:       | Negotiable                                           | Occupancy:     | 0%                                |
| Total Size (RSF):  | 63,204 SF                                            | Loading Doors: | 1 dock high, 1 ground level       |
| 1st Floor (RSF):   | 31,628 SF (including 4,236 SF<br>of warehouse space) | Elevator:      | 1                                 |
| 2nd Floor (RSF):   | 31,576 SF                                            | Zoning:        | KP-1, Kellogg Plaza Specific Plan |
| Site Size (Acres): | 3.42 Acres                                           |                |                                   |