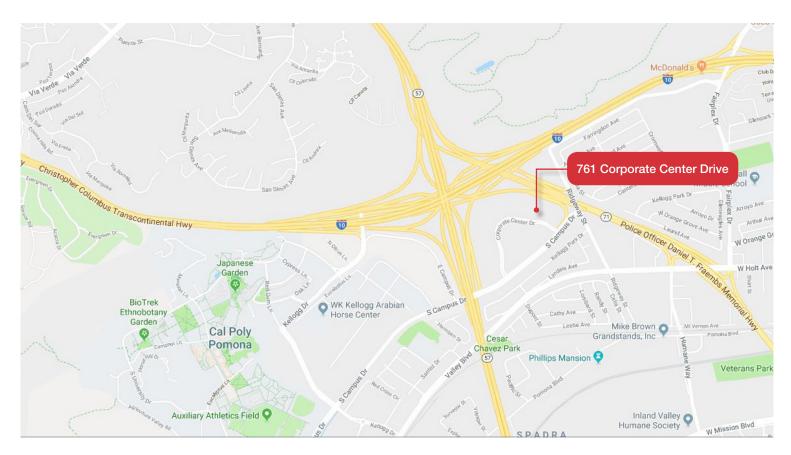

-----------|
| Sale Price:        | \$8,500,000 (\$134/SF)                               | Parking:       | 230 spaces                        |
| Lease Price:       | Negotiable                                           | Occupancy:     | 0%                                |
| Total Size (RSF):  | 63,204 SF                                            | Loading Doors: | 1 dock high, 1 ground level       |
| 1st Floor (RSF):   | 31,628 SF (including 4,236 SF<br>of warehouse space) | Elevator:      | 1                                 |
| 2nd Floor (RSF):   | 31,576 SF                                            | Zoning:        | KP-1, Kellogg Plaza Specific Plan |
| Site Size (Acres): | 3.42 Acres                                           |                |                                   |





## For Sale Inquiries:

Ryan Campbell Executive Managing Director 909.348.0606 | rcampbell@naicapital.com CA BRE Lic. #01341826



#### For Lease Inquiries:

Sean Kern Senior Director, Brokerage 909.942.4691 | sean.kern@cushwake.com CA BRE Lic. #01377294



# **FLOOR PLANS**



#### **For Sale Inquiries:**



Commercial Real Estate Services, Worldwide. 909.348.0606 | rcampbell@naicapital.com CA BRE Lic. #01341826



#### **For Lease Inquiries:**

Sean Kern Senior Director, Brokerage 909.942.4691 | sean.kern@cushwake.com CA BRE Lic. #01377294



# **FLOOR PLANS**

# 2nd Floor 200

#### **For Sale Inquiries:**



Commercial Real Estate Services, Workswice. 909.348.0606 | rcampbell@naicapital.com CA BRE Lic. #01341826



#### **For Lease Inquiries:**

Sean Kern Senior Director, Brokerage