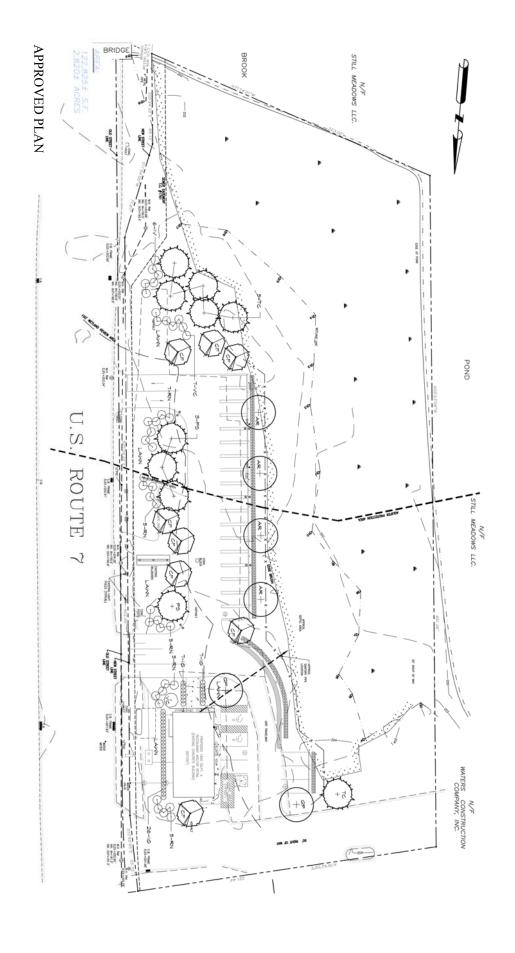

## **Property Highlights**

- Size: +/- 2.82 Acres (Per Survey)
- +/- 27,800 vehicles daily (2011)
- Frontage: +/- 614 Ft. on Route 7
- Zoning: B-2
- Approved for +/- 1,800 Sq. Ft. Retail/Restaurant
- Utilities: City Water, Sewer and Gas **Available**