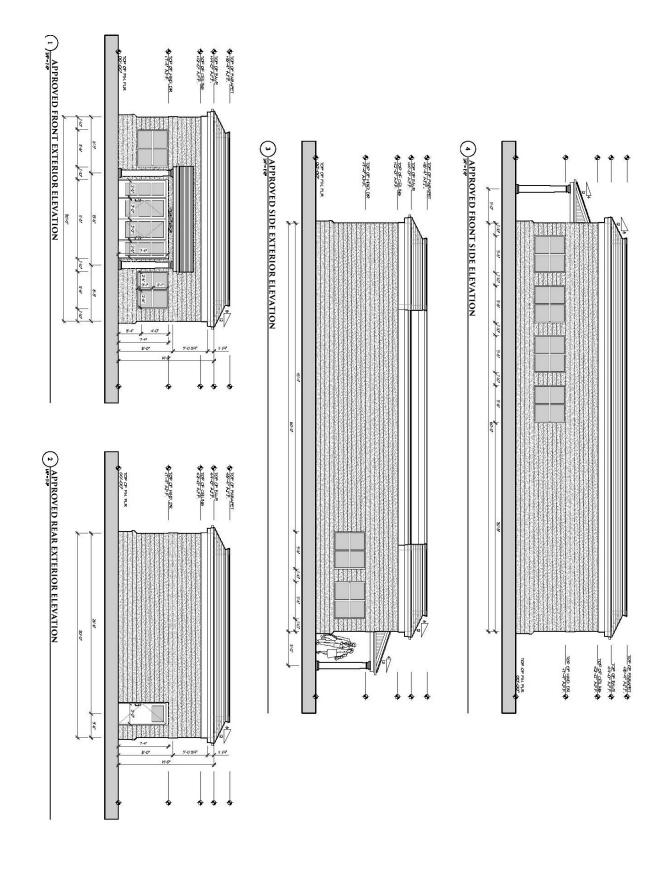

## 32 Danbury Road (Route 7), New Milford, CT

Great location on Rte. 7 near New Milford bridge with super visibility and 614 ft. frontage on Route 7. Approved for retail/restaurant. Optional "build to suit."

## **Property Highlights**

- Size: +/- 2.82 Acres (Per Survey)
- +/- 27,800 vehicles daily (2011)
- Frontage: +/- 614 Ft. on Route 7
- Zoning: B-2
- Approved for +/- 1,800 Sq. Ft. Retail/Restaurant
- Utilities: City Water, Sewer and Gas **Available**