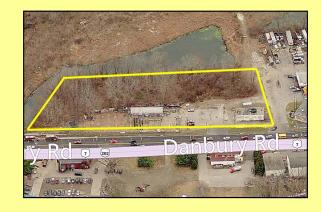

## 32 Danbury Road (Route 7), New Milford, CT

Great location on Rte. 7 near New Milford bridge with super visibility and 614 ft. frontage on Route 7. Approved for retail/restaurant. Optional "build to suit."

## **Property Highlights**

- Size: +/- 2.82 Acres (Per Survey)
- +/- 27,800 vehicles daily (2011)
- Frontage: +/- 614 Ft. on Route 7
- Zoning: B-2
- Approved for +/- 1,800 Sq. Ft. Retail/Restaurant
- Utilities: City Water, Sewer and Gas **Available**