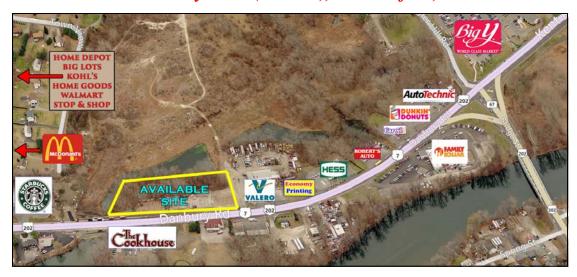

## 32 Danbury Road (Route 7), New Milford, CT

Great location on Rte. 7 near New Milford bridge with super visibility and 614 ft. frontage on Route 7. Approved for retail/restaurant. Optional "build to suit."

## **Property Highlights**

- Size: +/- 2.82 Acres (Per Survey)
- +/- 27,800 vehicles daily (2011)
- Frontage: +/- 614 Ft. on Route 7
- Zoning: B-2
- Approved for +/- 1,800 Sq. Ft. Retail/Restaurant
- Utilities: City Water, Sewer and Gas **Available**