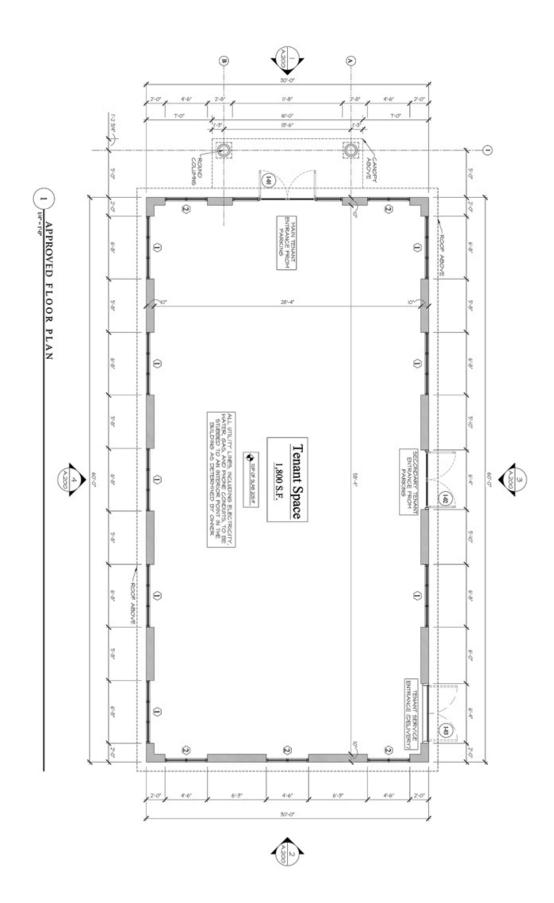

## **Property Highlights**

- Size: +/- 2.82 Acres (Per Survey)
- +/- 27,800 vehicles daily (2011)
- Frontage: +/- 614 Ft. on Route 7
- Zoning: B-2
- Approved for +/- 1,800 Sq. Ft. Retail/Restaurant
- Utilities: City Water, Sewer and Gas **Available**