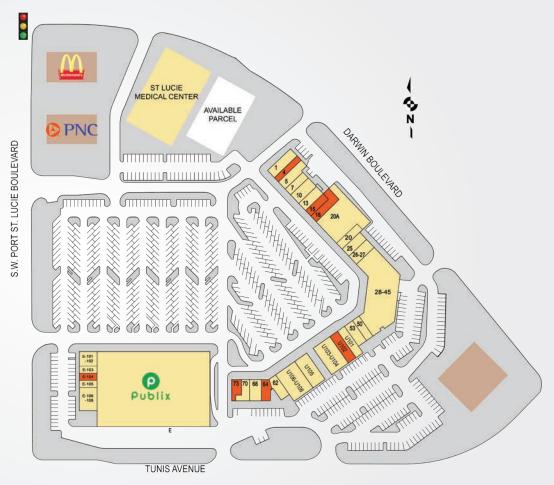

## DARWIN SQUARE

| TENANTS                     | UNIT      | SF     | TENANTS                | UN      | т    |    |
|-----------------------------|-----------|--------|------------------------|---------|------|----|
| Wingstop                    | 1         | 2,000  | Treasure Coast Hospice |         |      |    |
| Available                   | 4         | 1,195  | Thrift Boutique        | U106-   | U108 | 4  |
| Massimos Pizza              | 5         | 1,910  | CareNet Treasure Co    | oast 62 | 2    | 1  |
| Cell Medic                  | 7         | 1,239  | Available              | 64      | ¥.   | 1  |
| ZINGA! Frozen Yogurt        | 10        | 1,860  | Next Level Insuran     | ce 68   | 3    | 1  |
| H&R Block                   | 13        | 1,549  | Chinatown Restaur      | ant 70  | )    | 1  |
| Available                   | 15        | 1,488  | Available              | 73      | 3    | 1  |
| Available                   | 16        | 1,662  | Publix Super Marke     | ets E   |      | 54 |
| Pet Supplies Plus           | 20A       | 8,492  | Metro PCS              | E10     | )1   | 1  |
| Comp Liquors                | 20        | 1,858  | Town Jewelers          | E10     | )3   |    |
| Iose A. Sarasola            |           | ,      | Available              | E10     | )4   |    |
| Dentistry                   | 25        | 1,550  | The Boutique           | _       |      |    |
| DC & Y Nails                | 26-27     | 1,859  | Hair Salon             | E105    |      |    |
| Planet Fitness              | 28-45     | 14,385 | Leslie's Pool Mart     | E106 -  | E108 | 2  |
| Mane Design Haircuts        | 5 50      | 1,239  |                        |         |      |    |
| Expedition                  |           |        |                        |         |      |    |
| Chiropractic                | 53        | 1,550  |                        |         |      |    |
| Kaede Hibachi               | U101      | 1,675  |                        |         |      |    |
| Available                   | U102      | 1,256  |                        |         |      |    |
| Keke's<br>Breakfast Café L  | J103-U104 | 5,069  |                        |         |      |    |
| Florida Community<br>Health | U105      | 3,813  |                        |         |      |    |
|                             |           |        |                        |         |      |    |

This site plan shows the approximate location, square footage, and configuration of the shopping center and adjacent areas, and is only illustrative of the size and relationship of the stores and common areas generally, all of which are subject to change. The showing of any names of tenants, parking spaces, square footage, curb-cuts or traffic controls shall not be deemed to be a representation or warranty that any tenants will be at the shopping center, the square footage is accurate, or that any parking spaces, curb-cuts or traffic controls do or will continue to exist. Moreover, any demographics set forth in this flyer are for illustrative purposed only and shall not be deemed a representation by Landlord or their accuracy.