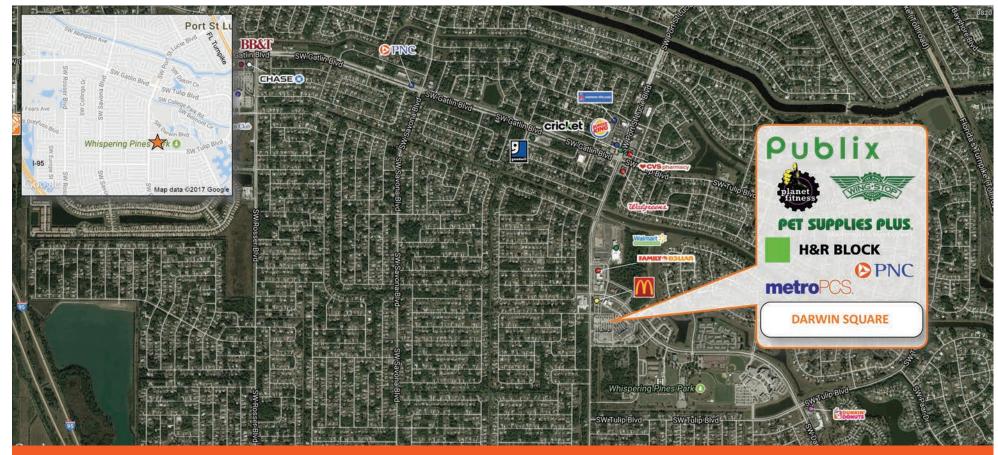

3253 S.W. Port St. Lucie Blvd., Port St. Lucie, FL 34953

This bustling center is located at the intersection of SW Port St. Lucie Blvd and Darwin Blvd in the city of Port St. Lucie. The center features a collection of national and regional anchor tenants including Publix Supermarket, Planet Fitness, and Pet Supplies Plus. **Darwin Square** is centrally situated in a densely populated residential area providing an abundant and captive customer base. Additional national and franchise tenants at the center include H&R Block, Leslie's Pools, Metro PCS and Wingstop. Best-in-class service and value creation through diligent, return-driven property management, leasing, development, and construction management