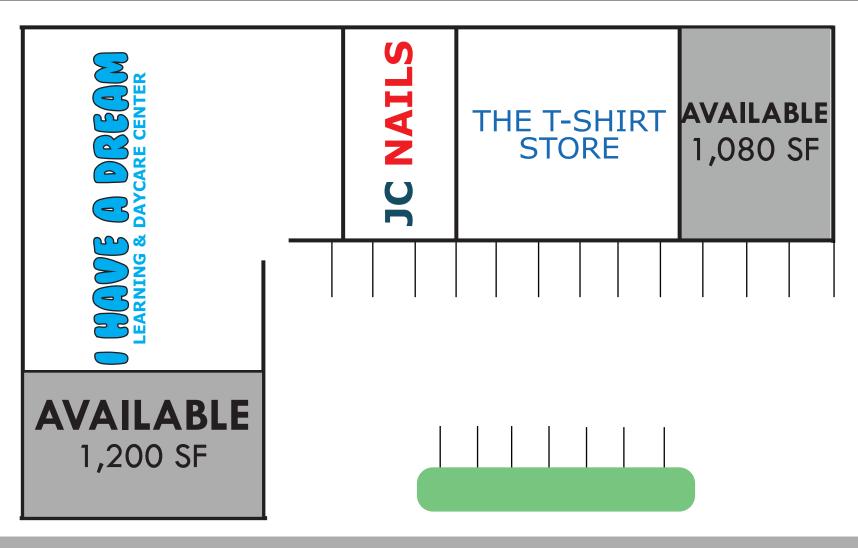

# 6119 - 35 S. ASHLAND AVENUE

CHICAGO, ILLINOIS 60636

UP TO 1,200 SF AVAILABLE IN THIS HIGHLY VISIBLE SHOPPING CENTER LOCATED ON S. ASHLAND AVE. JUST 1 1/2 BLOCKS FROM THE ASHLAND/63RD GREEN LINE STATION. TENANTS INCLUDE THE T-SHIRT STORE, I HAVE A DREAM LEARNING & DAYCARE CENTER, AND JERK CHICKEN RESTAURANT. SURROUNDING NATIONAL TENANTS INCLUDE SHELL, CVS, ACE HARDWARE, AND MCDONALDS.

SPACE AVAILABLE | 1,080 - 1,200 SF

ANNUAL NET RENT\* | \$10 - \$17 / SF

CAM & TAX | \$8.32 / SF

DAYTIME POPULATION | 287,000+ WITHIN 3 MILES

POPULATION | 353,000+ WITHIN 3 MILES

AVERAGE HH INCOME | \$45,000+ WITHIN 3 MILES TRAFFIC | 21,500 VEHICLES PER DAY