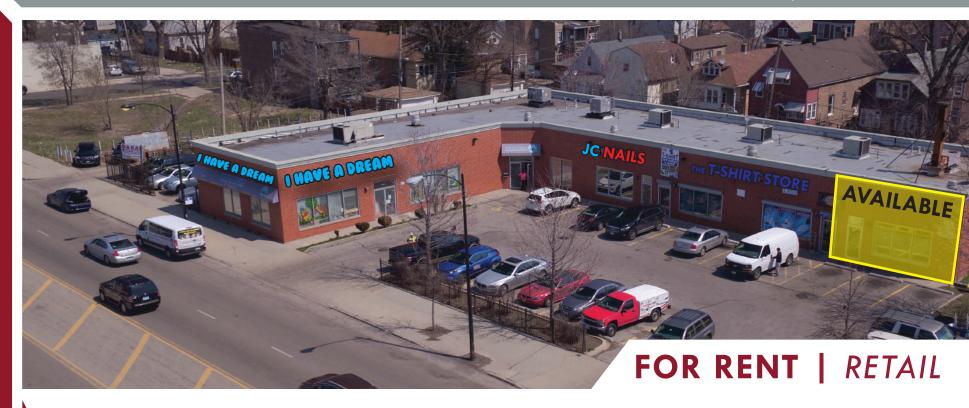

# 6119 - 35 S. ASHLAND AVENUE

CHICAGO, ILLINOIS 60636

UP TO 1,200 SF AVAILABLE IN THIS HIGHLY VISIBLE SHOPPING CENTER LOCATED ON S. ASHLAND AVE. JUST 1 1/2 BLOCKS FROM THE ASHLAND/63RD GREEN LINE STATION. TENANTS INCLUDE THE T-SHIRT STORE, I HAVE A DREAM LEARNING & DAYCARE CENTER, AND JERK CHICKEN RESTAURANT. SURROUNDING NATIONAL TENANTS INCLUDE SHELL, CVS, ACE HARDWARE, AND MCDONALDS.

SPACE AVAILABLE | 1,080 - 1,200 SF

ANNUAL NET RENT\* | \$10 - \$17 / SF

CAM & TAX | \$8.32 / SF

DAYTIME POPULATION | 287,000+ WITHIN 3 MILES

POPULATION | 353,000+ WITHIN 3 MILES

AVERAGE HH INCOME | \$45,000+ WITHIN 3 MILES TRAFFIC | 21,500 VEHICLES PER DAY