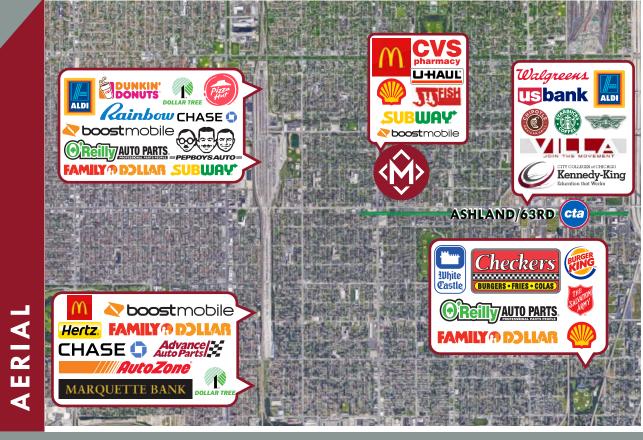

# 6119 - 35 S. ASHLAND AVENUE

CHICAGO, ILLINOIS 60636

UP TO 1,200 SF AVAILABLE IN THIS HIGHLY VISIBLE SHOPPING CENTER LOCATED ON S. ASHLAND AVE. JUST 1 1/2 BLOCKS FROM THE ASHLAND/63RD GREEN LINE STATION. TENANTS INCLUDE THE T-SHIRT STORE, I HAVE A DREAM LEARNING & DAYCARE CENTER, AND JERK CHICKEN RESTAURANT. SURROUNDING NATIONAL TENANTS INCLUDE SHELL, CVS, ACE HARDWARE, AND MCDONALDS.

1 21/300 VEINELES I

\*Available spaces only

NEARBY TENANTS

ONANG A DREAM
LEARNING & DAYCARE CENTER