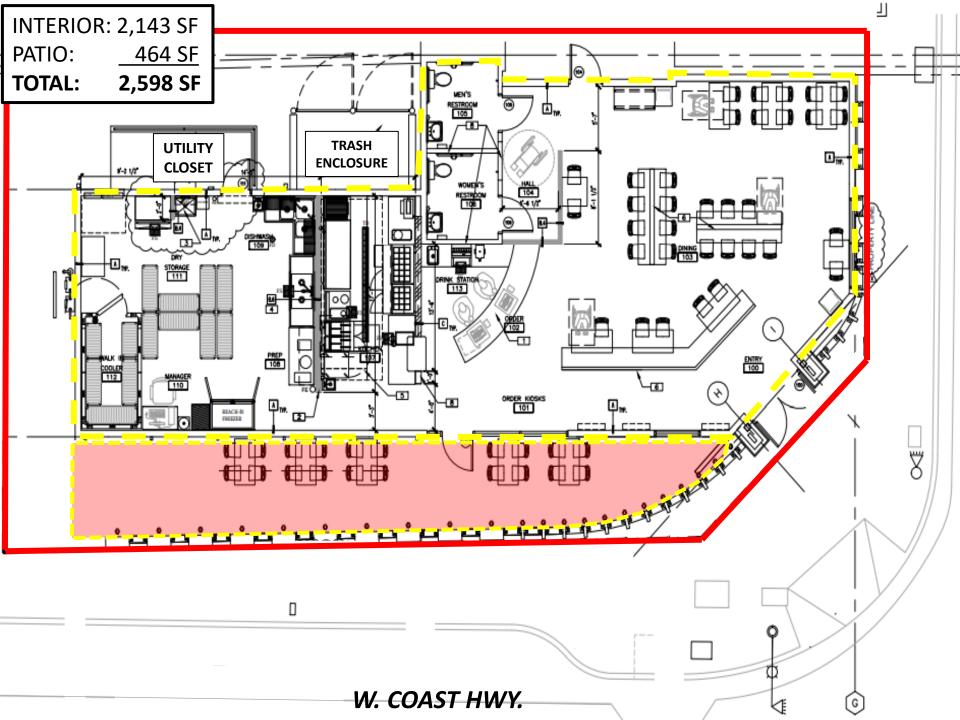

## PREMIER RESTAURANT LOCATION (FULLY IMPROVED)

## 2,598 SF FOR LEASE | NEC W. Coast Hwy & Orange Ave • Newport Beach, CA