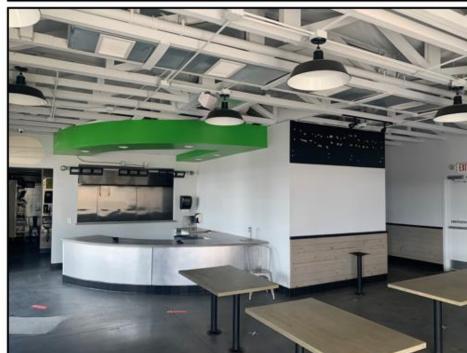

## PREMIER RESTAURANT LOCATION (FULLY IMPROVED)

## HIGHLIGHTS

- Exclusive hard corner location on signalized intersection
- Iconic architecture
- Directly serving west Newport Beach trade area, as well as huge seasonal traffic
- High profile visibility and traffic exposure