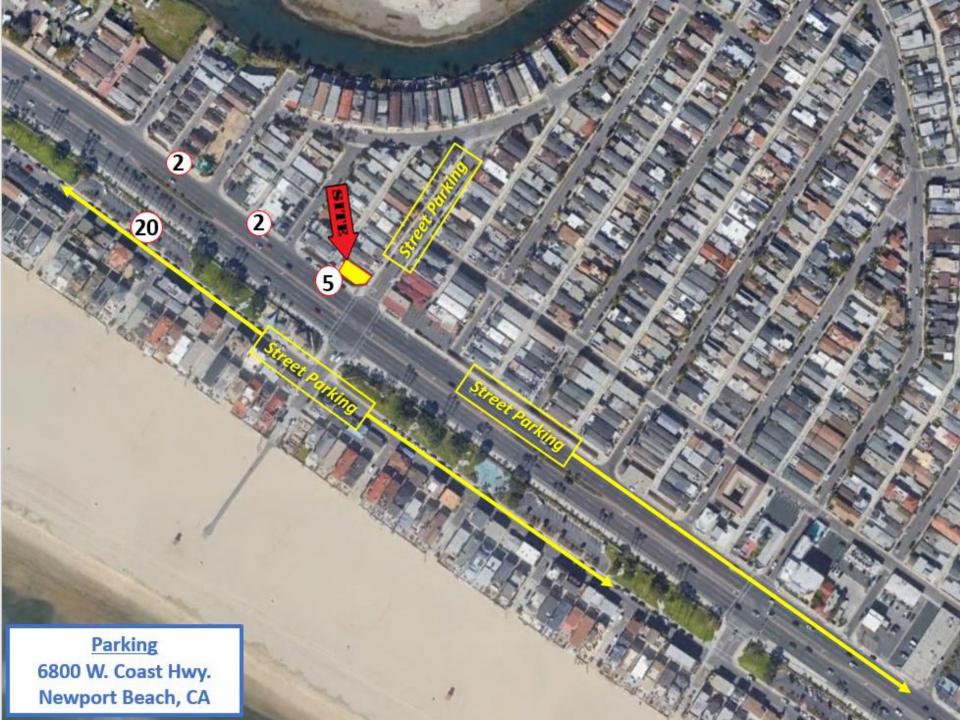

## HIGHLIGHTS

- Exclusive hard corner location on signalized intersection
- Iconic architecture
- Directly serving west Newport Beach trade area, as well as huge seasonal traffic
- High profile visibility and traffic exposure

## TRAFFIC COUNTS

W. Coast Highway

@ Orange Ave: 48,500 cars per day

Source: OCTA, 2021

For More Information, Please Contact: