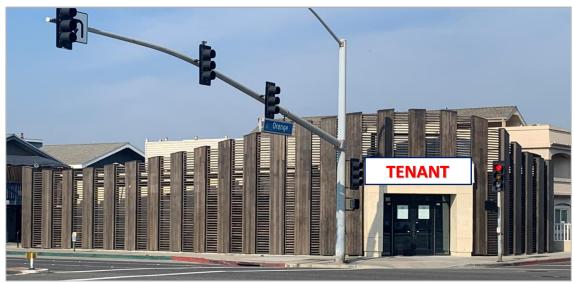

## PREMIER RESTAURANT LOCATION (FULLY IMPROVED)

## 2,598 SF FOR LEASE | NEC W. Coast Hwy & Orange Ave • Newport Beach, CA

## HIGHLIGHTS

- Exclusive hard corner location on signalized intersection
- Iconic architecture
- Directly serving west Newport Beach trade area, as well as huge seasonal traffic
- High profile visibility and traffic exposure