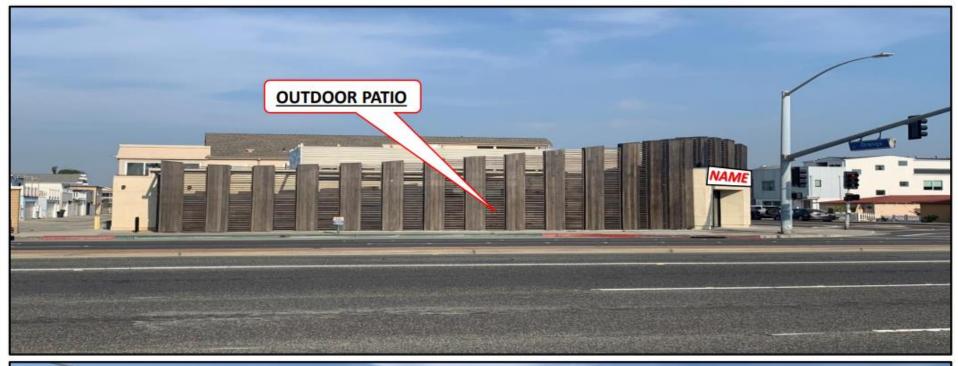

## PREMIER RESTAURANT LOCATION (FULLY IMPROVED)

## 2,598 SF FOR LEASE | NEC W. Coast Hwy & Orange Ave • Newport Beach, CA

## HIGHLIGHTS

- Exclusive hard corner location on signalized intersection
- Iconic architecture
- Directly serving west Newport Beach trade area, as well as huge seasonal traffic
- High profile visibility and traffic exposure