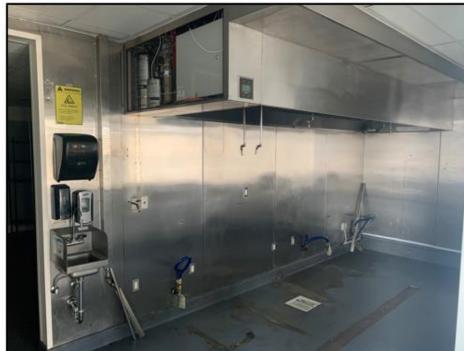

section
- Iconic architecture
- Directly serving west Newport Beach trade area, as well as huge seasonal traffic
- High profile visibility and traffic exposure





| POPULATION     | AVG HOUSEHOLD INCOME | EMPLOYEES     |
|----------------|----------------------|---------------|
| 1-mile         | 1-mile               | 1-mile        |
| <b>5,531</b>   | \$187,907            | <b>1,417</b>  |
| 2-mile         | 2-mile               | 2-mile        |
| <b>43,395</b>  | <b>\$147,232</b>     | <b>22,647</b> |
| 3-mile         | 3-mile               | 3-mile        |
| <b>106,179</b> | <b>\$143,265</b>     | <b>44,984</b> |

Source: Sites USA, 2020

## TRAFFIC COUNTS

W. Coast Highway

@ Orange Ave: 48,500 cars per day

Source: OCTA, 2021



For More Information, Please Contact: