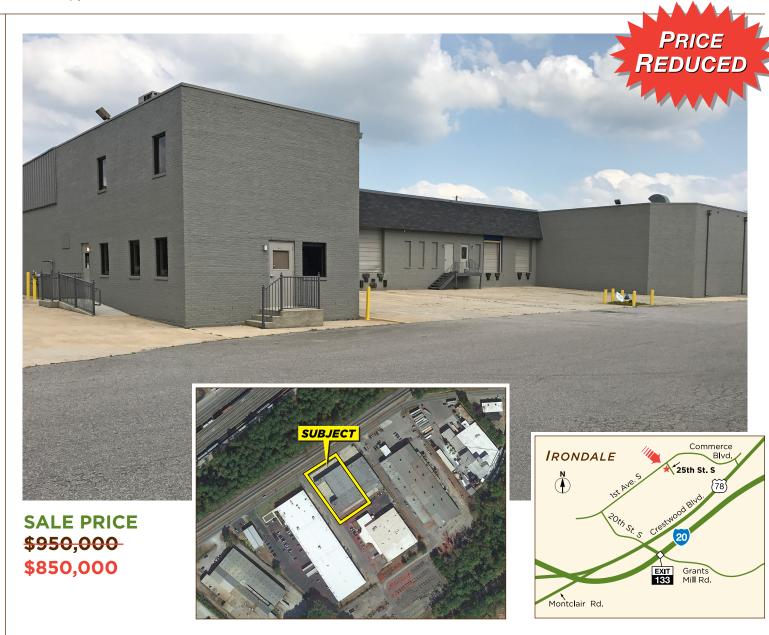

# FREESTANDING OFFICE/WAREHOUSE BUILDING

BIRMINGHAM (IRONDALE), ALABAMA

## SALE

105 25th Street South Irondale, AL 35210

#### **TOTAL SIZE**

± 23,500 SF including ± 2,000 SF of office

#### **FEATURES**

- Masonry construction
- 14 Marked parking spaces/ concrete parking/truck court
- Six (6) 8'x10' Dock high doors
- One (1) 12'x12' Grade level door
- · Gas fired forced air heat
- Fluorescent lighting
- Located less than 1/2 mile from I-59/20, Exit 133
- ± 15' clear ceiling heights
- 3-Phase electrical service
- Three (3) 36" wall mounted exhaust fans
- Excellent condition