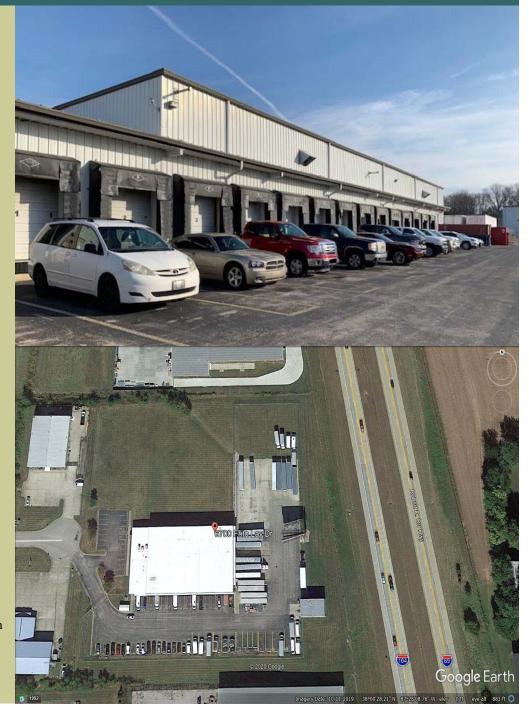

# Warehouse/Distribution

For More Information, Contact:

Lisa Raben, Associate Broker Mobile 812-457-2020 Email Lraben@woodwardrealty.com

East Side Warehouse/ Distribution facility with convenient access to I-69 and I-69 frontage. All furniture, fixtures and racking negotiable.

3800 sf office renovated in 2019

Woodward Commercial Realty 4763 Rosebud Ln. Newburgh, IN 47630

- 25' ceiling height
- 5 Semi Docks
- 14 Box Truck
  Docks
- Fully Sprinkled
- 6.82 Acres, gated and fenced
- 3 Phase 600 Amp