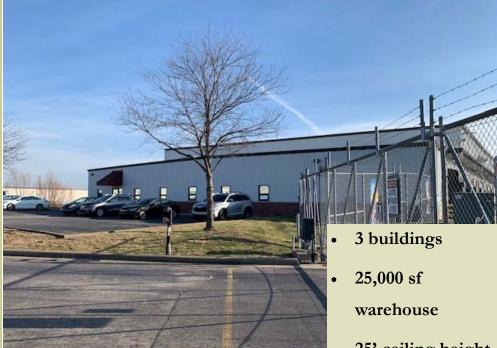

# Warehouse/Distribution

For More Information, Contact:

Lisa Raben, Associate Broker Mobile 812-457-2020 Email Lraben@woodwardrealty.com

East Side Warehouse/ Distribution facility with convenient access to I-69 and I-69 frontage. All furniture, fixtures and racking negotiable.

3800 sf office renovated in 2019

Woodward Commercial Realty 4763 Rosebud Ln. Newburgh, IN 47630

- 25' ceiling height
- 5 Semi Docks
- 14 Box Truck
  Docks
- Fully Sprinkled
- 6.82 Acres, gated and fenced
- 3 Phase 600 Amp