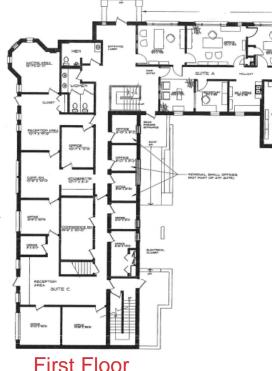

#### **Property Features**

• Parcel Number: 35181.3310

• Building Size: ±10,224 SF

Premier Location near Boone and Sharp

- Excellent on-site parking and available street parking
- Available Spaces Starting at ± 100 SF
- Modified Gross Lease –
   Tenant Pays Janitorial