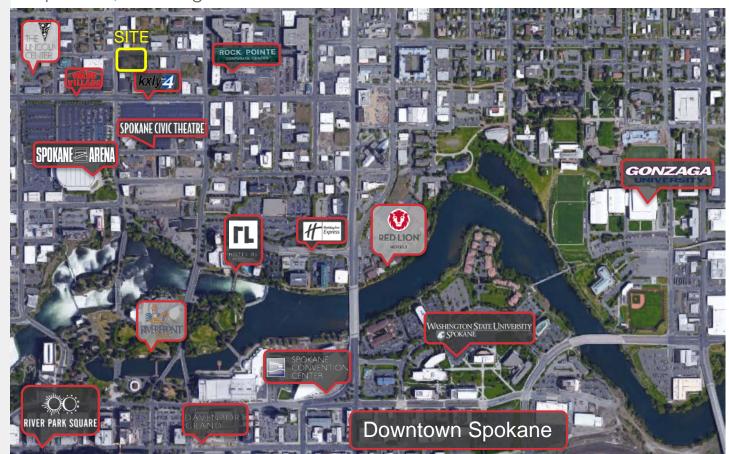

#### **Location Features**

- Close proximity to the Gonzaga and Washington State Universities, Downtown Spokane and other major office structures
- Property is easy to access from multiple directions
- Traffic Counts: 14.000 CPD