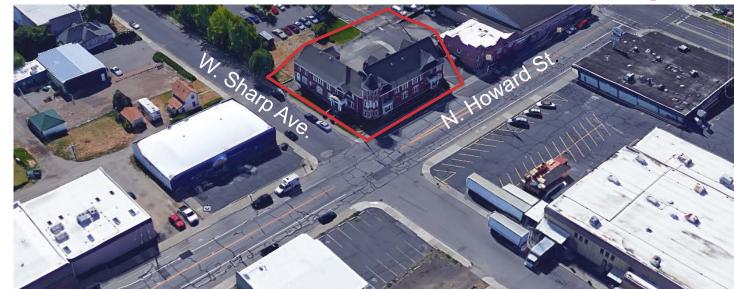

Back on The Market

Available For Sale or Lease Office Space

## Available For Sale or Lease Office Space

Spokane, Washington 99201

#### **Location Features**

- Close proximity to the Gonzaga and Washington State Universities, Downtown Spokane and other major office structures
- Property is easy to access from multiple directions
- Traffic Counts: 14.000 CPD