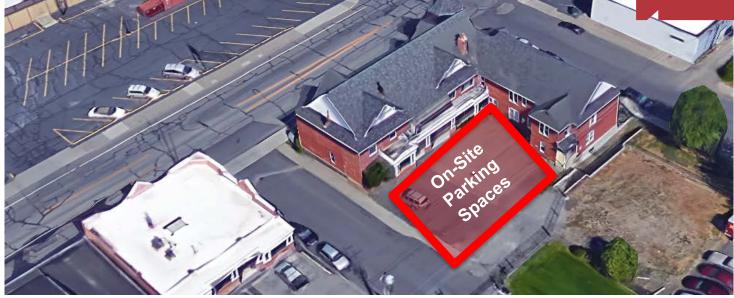

#### **Property Features**

• Parcel Number: 35181.3310

• Building Size: ±10,224 SF

Premier Location near Boone and Sharp

- Excellent on-site parking and available street parking
- Available Spaces Starting at ± 100 SF
- Modified Gross Lease –
   Tenant Pays Janitorial

If e-mailing your copyright infringement notice, then NAI Black must receive the signed statement(s) mentioned above by mail, or attached to the e-mail, before we are required to take action.

**On-Site Parking:** 