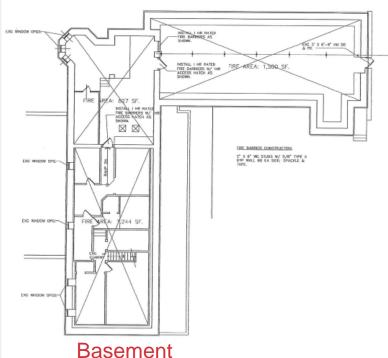

#### **Property Features**

• Parcel Number: 35181.3310

• Building Size: ±10,224 SF

Premier Location near Boone and Sharp

- Excellent on-site parking and available street parking
- Available Spaces Starting at ± 100 SF
- Modified Gross Lease –
   Tenant Pays Janitorial