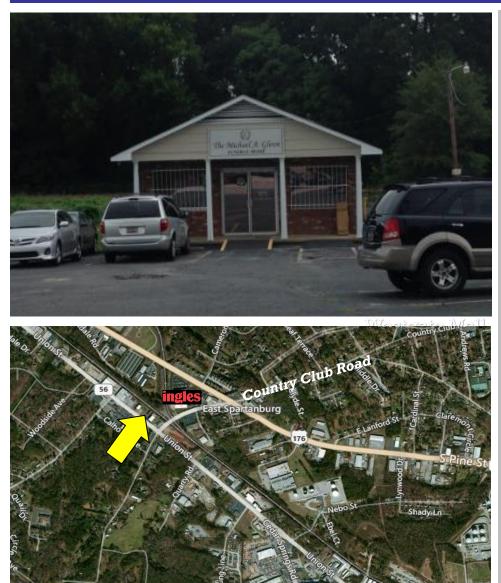

## 1319 Union Street

## Spartanburg, SC 29302

Site Analysis Commercial Sales Development

- 1920 ± sq. ft. retail/office building
- 56'± road frontage on Union Street; 180' depth.
- Spartanburg County Tax Map # 7-17-06-005.01
- Located on corner of Union Street & Country Club Road
- .23+/- ac. lot
- Zoned I-1 Light Industrial District

Sale Price: \$119,000

Lease Rate: \$1,000/mo. Net, Net, Net

No warranty or representation, expressed or implied, is made to the accuracy of the information contained herein, and the same is submitted subject to errors, omissions, change of price, rental or other conditions, imposed by the