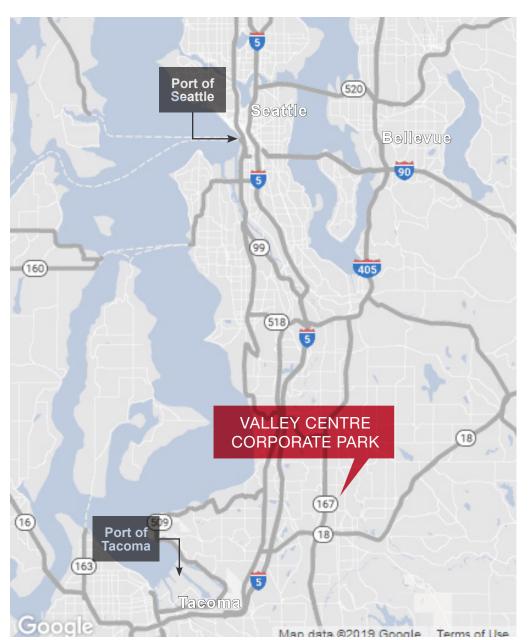

## **Property Highlights**

- Cross loaded free standing building
- Strategically located between Ports of Tacoma and Seattle
- Available now
- Call for rates

| ADDRESS         | 22 30th Street NW, Bldg 2<br>Auburn, WA 98001                                                                                                     |
|-----------------|---------------------------------------------------------------------------------------------------------------------------------------------------|
| SQUARE FEET     | 209,684 SF                                                                                                                                        |
| OFFICE SF       | 4,939 SF - newly configured spec office                                                                                                           |
| WHSE OFFICE SF  | 1,042 SF                                                                                                                                          |
| CLEAR HEIGHT    | 30'-34'                                                                                                                                           |
| LOADING         | <ul> <li>45 Dock High (9' x 10')</li> <li>1 Grade Level (12' x 14')</li> <li>26 dock levelers</li> <li>27 additional DH doors possible</li> </ul> |
| TRAILER PARKING | Up to 35 stalls available                                                                                                                         |
| POWER           | Heavy                                                                                                                                             |
| SPRINKLERS      | ESFR                                                                                                                                              |
| YEAR BUILT      | 1998                                                                                                                                              |
|                 |                                                                                                                                                   |