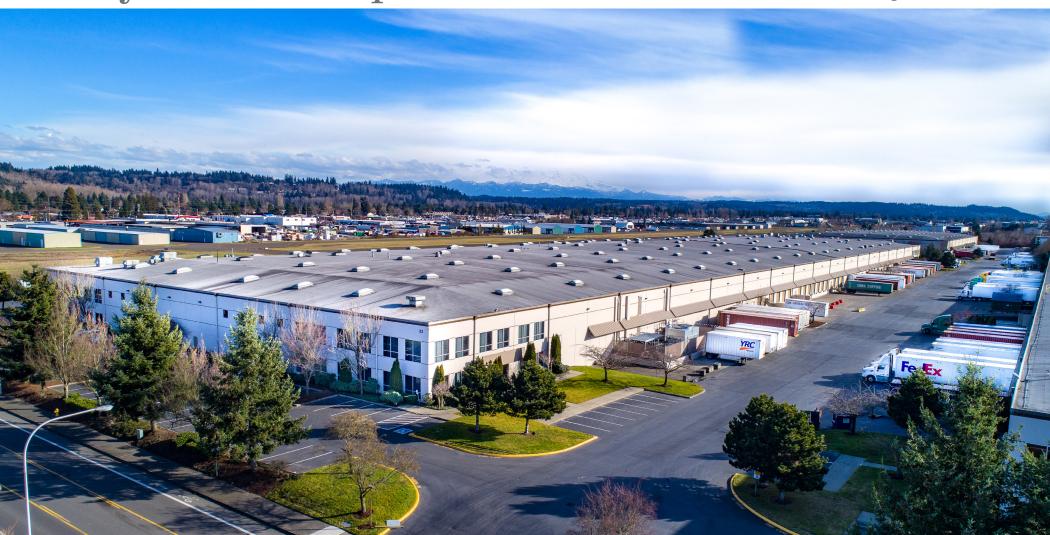

22 30th Street NW, Bldg 2, Auburn, WA

FOR LEASE: 209,684 SF Distribution Facility

## **Property Highlights**

- Cross loaded free standing building
- Strategically located between Ports of Tacoma and Seattle
- Available now
- Call for rates

| ADDRESS         | 22 30th Street NW, Bldg 2<br>Auburn, WA 98001                                                                                                     |
|-----------------|---------------------------------------------------------------------------------------------------------------------------------------------------|
| SQUARE FEET     | 209,684 SF                                                                                                                                        |
| OFFICE SF       | 4,939 SF - newly configured spec office                                                                                                           |
| WHSE OFFICE SF  | 1,042 SF                                                                                                                                          |
| CLEAR HEIGHT    | 30'-34'                                                                                                                                           |
| LOADING         | <ul> <li>45 Dock High (9' x 10')</li> <li>1 Grade Level (12' x 14')</li> <li>26 dock levelers</li> <li>27 additional DH doors possible</li> </ul> |
| TRAILER PARKING | Up to 35 stalls available                                                                                                                         |
| POWER           | Heavy                                                                                                                                             |
| SPRINKLERS      | ESFR                                                                                                                                              |
| YEAR BUILT      | 1998                                                                                                                                              |
|                 |                                                                                                                                                   |