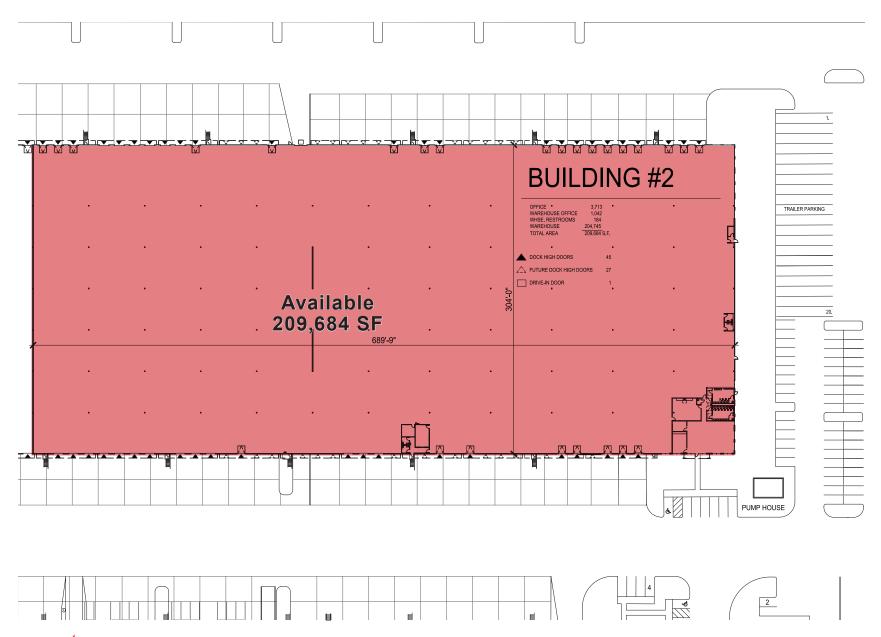

#### Site Plan

## **Property Highlights**

- Cross loaded free standing building
- Strategically located between Ports of Tacoma and Seattle
- Available now
- Call for rates

| ADDRESS         | 22 30th Street NW, Bldg 2<br>Auburn, WA 98001                                                                                                     |
|-----------------|---------------------------------------------------------------------------------------------------------------------------------------------------|
| SQUARE FEET     | 209,684 SF                                                                                                                                        |
| OFFICE SF       | 4,939 SF - newly configured spec office                                                                                                           |
| WHSE OFFICE SF  | 1,042 SF                                                                                                                                          |
| CLEAR HEIGHT    | 30'-34'                                                                                                                                           |
| LOADING         | <ul> <li>45 Dock High (9' x 10')</li> <li>1 Grade Level (12' x 14')</li> <li>26 dock levelers</li> <li>27 additional DH doors possible</li> </ul> |
| TRAILER PARKING | Up to 35 stalls available                                                                                                                         |
| POWER           | Heavy                                                                                                                                             |
| SPRINKLERS      | ESFR                                                                                                                                              |
| YEAR BUILT      | 1998                                                                                                                                              |
|                 |                                                                                                                                                   |