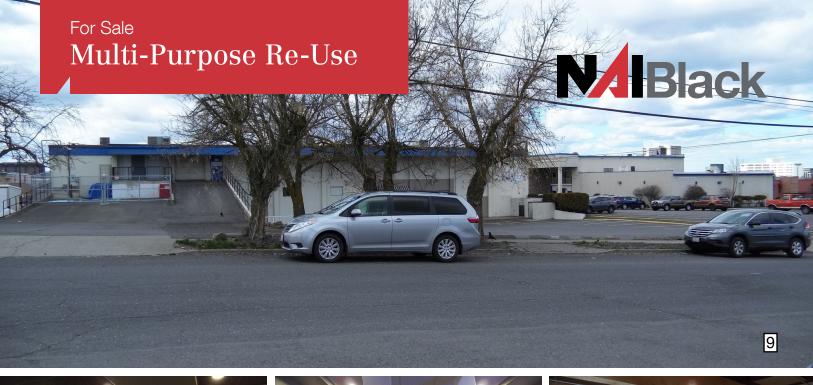

## 112 E 1st Ave & 115 E Pacific Ave

Spokane, Washington 99202

## **Property Description**

Improvements: 42,743 SF+/-

115 E. Pacific Ave.: 27,257 SF+/-

- 1st Floor: 14,101 SF+/-

- 2nd Floor: 13,156 SF+/-

112 E. 1st Ave.: 15,486 SF+/-

- Leased Thru 10/31/2025

- NOI (Proforma Achieved Mid-2022): \$150,000.

- 112 E. 2st Ave. Only: \$1,700,000.