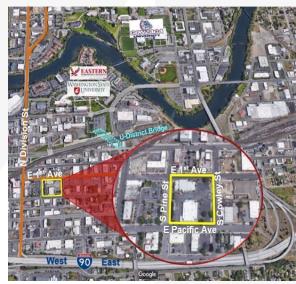

## 112 E 1st Ave & 115 E Pacific Ave

Spokane, Washington 99202

### **Property Highlights**

- This rare opportunity offers two functional buildings, totaling 42,743 SF+/- on a 2-acre/2-parcel
  paved site, located at the epicenter of the South University District, Medical District, and
  Downtown's East Periphery.
- Elevated site offering territorial views of the Spokane River, Downtown, University & Medical Districts, and the surrounding Spokane Mountainous Landscape.
- Positioned in an Opportunity Zone and a rapid growth/redevelopment area.
- Phase 1 Environmental Reports Completed.
- Informative U-District Links:
- https://www.spokaneudistrict.org/developments
- https://advantagespokane.com/university-district-pda/