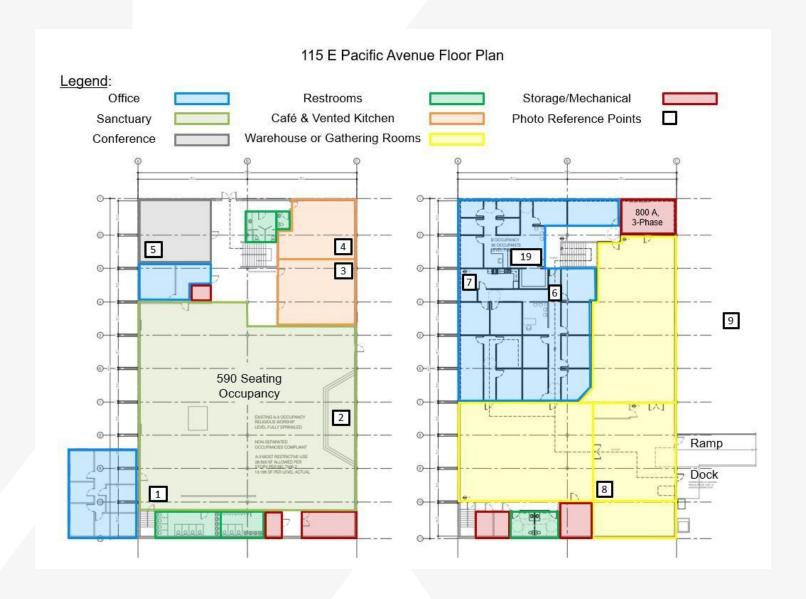

## **Property Description**

Improvements: 42,743 SF+/-

115 E. Pacific Ave.: 27,257 SF+/-

- 1st Floor: 14,101 SF+/-

- 2nd Floor: 13,156 SF+/-

112 E. 1st Ave.: 15,486 SF+/-

- Leased Thru 10/31/2025

- NOI (Proforma Achieved Mid-2022): \$150,000.