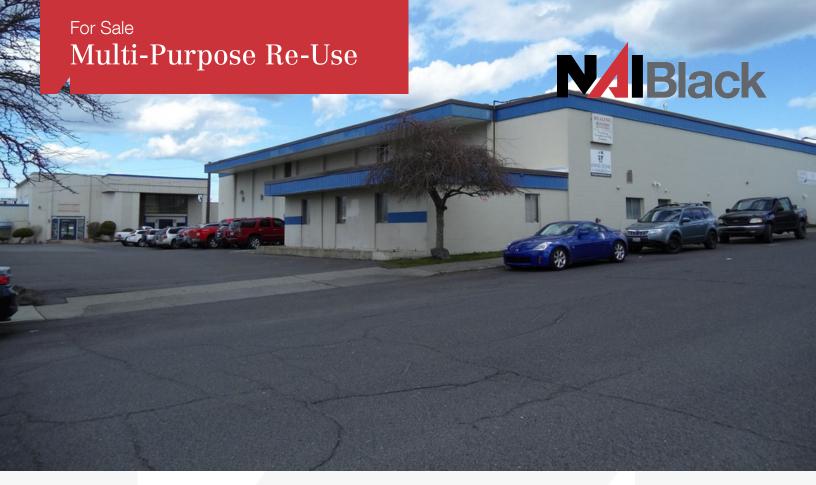

## 112 E 1st Ave & 115 E Pacific Ave

Spokane, Washington 99202

### **Property Highlights**

- This rare opportunity offers two functional buildings, totaling 42,743 SF+/- on a 2-acre/2-parcel
  paved site, located at the epicenter of the South University District, Medical District, and
  Downtown's East Periphery.
- Elevated site offering territorial views of the Spokane River, Downtown, University & Medical Districts, and the surrounding Spokane Mountainous Landscape.
- Positioned in an Opportunity Zone and a rapid growth/redevelopment area.
- Phase 1 Environmental Reports Completed.
- Informative U-District Links:
- https://www.spokaneudistrict.org/developments
- https://advantagespokane.com/university-district-pda/

## **Property Description**

Improvements: 42,743 SF+/-

115 E. Pacific Ave.: 27,257 SF+/-

- 1st Floor: 14,101 SF+/-

- 2nd Floor: 13,156 SF+/-

112 E. 1st Ave.: 15,486 SF+/-

- Leased Thru 10/31/2025

- NOI (Proforma Achieved Mid-2022): \$150,000.