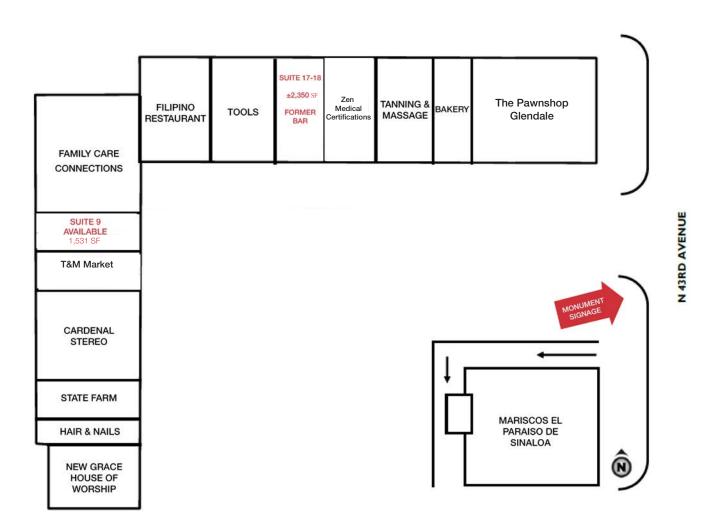

### For Lease Olive Crossing 1,531 - 2,350 SF

| SPACE | SPACE USE                     | LEASE RATE    | LEASE TYPE | SIZE (SF) | AVAILABILITY |
|-------|-------------------------------|---------------|------------|-----------|--------------|
| 9     | Street Retail                 | \$12.00 SF/YR | NNN        | 1,531 SF  | AVAILABLE    |
| 17-18 | Street Retail -<br>Former Bar | \$12.00 SF/YR | NNN        | 2,350 SF  | AVAILABLE    |