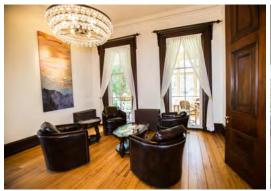

### **PROPERTY FEATURES**

- Join The Hartshorne Mansion's Professional Office Complex
- Amenities Included:
  - Conference Rooms Available to all Tenants
  - Kitchenette on Each Floor with Refrigerator, Microwave & Sink
  - +/- 50 Parking Spots Available at On-Site Parking Lot
  - Large outdoor areas, including a newly renovated wrap around deck, available for outdoor meetings.
  - Common area's cleaned regularly and held to high health and safety standards
  - Conservatory Lounge & Coffee Bar
  - +/- 60 Retail/Restaurants within Walking Distance
- All Inclusive Rental Rates