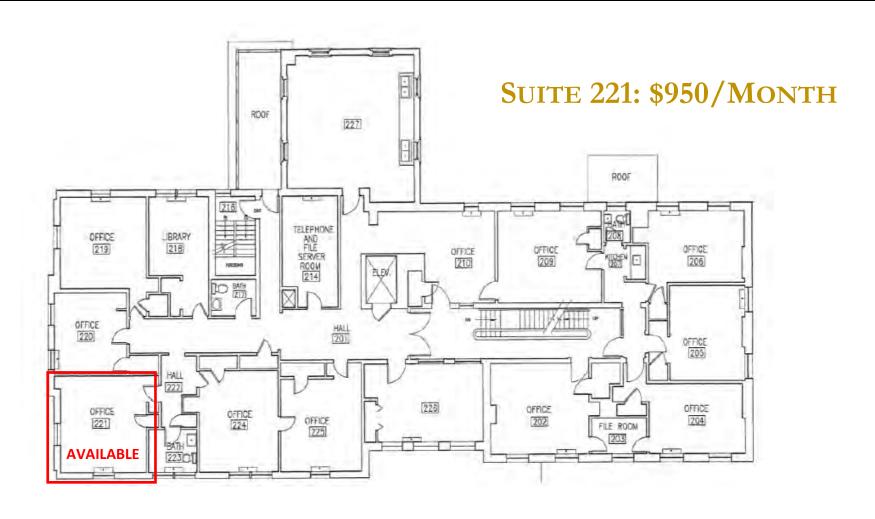

ce Complex
- Amenities Included:
  - Conference Rooms Available to all Tenants
  - Kitchenette on Each Floor with Refrigerator, Microwave & Sink
  - +/- 50 Parking Spots Available at On-Site Parking Lot
  - Large outdoor areas, including a newly renovated wrap around deck, available for outdoor meetings.
  - Common area's cleaned regularly and held to high health and safety standards
  - Conservatory Lounge & Coffee Bar
  - +/- 60 Retail/Restaurants within Walking Distance
- All Inclusive Rental Rates

### 535 N. CHURCH STREET | WEST CHESTER, PA 19380



#### PILLAR REAL ESTATE ADVISORS



## FIRST FLOOR

SUITE 102-104: \$1,000/MONTH

SUITE 105: \$1,000/MONTH

SUITE 108: \$1,000/MONTH



535 N. CHURCH STREET | WEST CHESTER, PA 19380



#### PILLAR REAL ESTATE ADVISORS



### SECOND FLOOR



535 N. CHURCH STREET | WEST CHESTER, PA 19380



#### PILLAR REAL ESTATE ADVISORS



### THIRD FLOOR

SUITE 304: \$1,000/MONTH

SUITE 310: \$825/MONTH

SUITE 322: \$925/MONTH

SUITE 323: \$1,025/MONTH



535 N. CHURCH STREET | WEST CHESTER, PA 19380



#### PILLAR REAL ESTATE ADVISORS















535 N. CHURCH STREET | WEST CHESTER, PA 19380



#### PILLAR REAL ESTATE ADVISORS









535 N. CHURCH STREET | WEST CHESTER, PA 19380



### PILLAR REAL ESTATE ADVISORS





535 N. CHURCH STREET | WEST CHESTER, PA 19380



### PILLAR REAL ESTATE ADVISORS





#### JAKE JEWELL

JJEWELL@PILLARREALESTATEADVISORS.COM 484-887-8202 | Ext. 105

#### **ERIC KUHN**

EKUHN@PILLARREALESTATEADVISORS.COM 484-887-8202 | Ext. 101

#### ANDREW CARLINO

ACARLINO@PILLARREALESTATEADVISORS.COM 484-887-8202 |