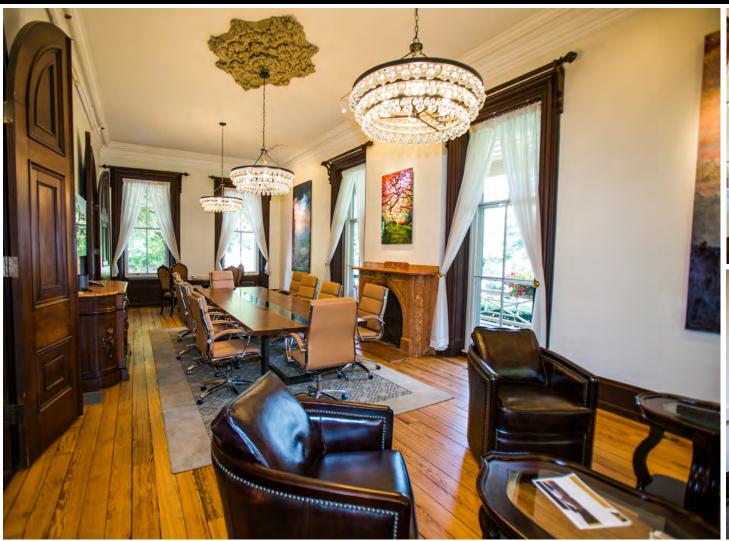

### **PROPERTY FEATURES**

- Join The Hartshorne Mansion's Professional Office Complex
- Amenities Included:
  - Conference Rooms Available to all Tenants
  - Kitchenette on Each Floor with Refrigerator, Microwave & Sink
  - +/- 50 Parking Spots Available at On-Site Parking Lot
  - Large outdoor areas, including a newly renovated wrap around deck, available for outdoor meetings.
  - Common area's cleaned regularly and held to high health and safety standards
  - Conservatory Lounge & Coffee Bar
  - +/- 60 Retail/Restaurants within Walking Distance
- All Inclusive Rental Rates