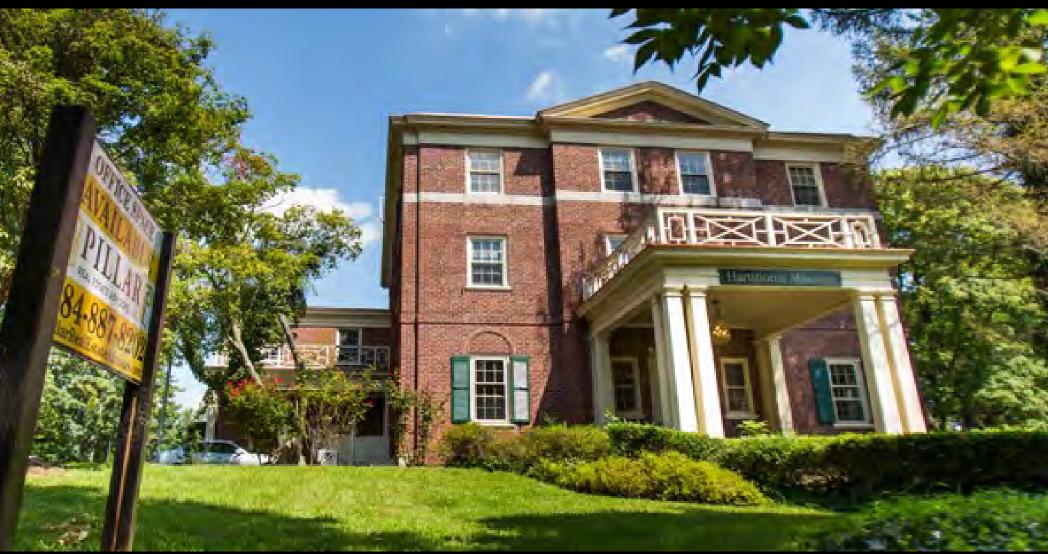

535 N. CHURCH STREET | WEST CHESTER, PA 19380

### PILLAR REAL ESTATE ADVISORS

### **PROPERTY FEATURES**

- Join The Hartshorne Mansion's Professional Office Complex
- Amenities Included:
  - Conference Rooms Available to all Tenants
  - Kitchenette on Each Floor with Refrigerator, Microwave & Sink
  - +/- 50 Parking Spots Available at On-Site Parking Lot
  - Large outdoor areas, including a newly renovated wrap around deck, available for outdoor meetings.
  - Common area's cleaned regularly and held to high health and safety standards
  - Conservatory Lounge & Coffee Bar
  - +/- 60 Retail/Restaurants within Walking Distance
- All Inclusive Rental Rates