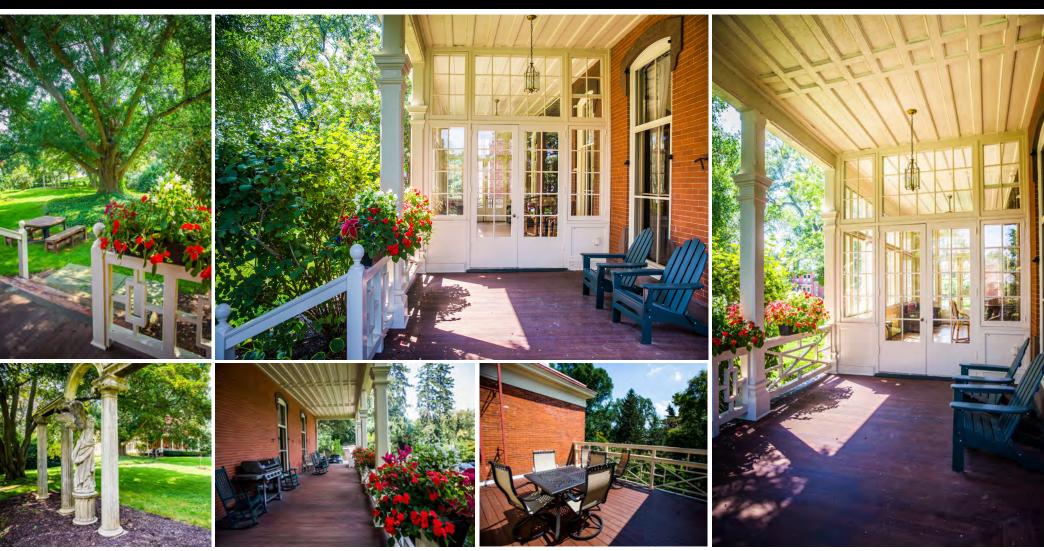

### **PROPERTY FEATURES**

- Join The Hartshorne Mansion's Professional Office Complex
- Amenities Included:
  - Conference Rooms Available to all Tenants
  - Kitchenette on Each Floor with Refrigerator, Microwave & Sink
  - +/- 50 Parking Spots Available at On-Site Parking Lot
  - Large outdoor areas, including a newly renovated wrap around deck, available for outdoor meetings.
  - Common area's cleaned regularly and held to high health and safety standards
  - Conservatory Lounge & Coffee Bar
  - +/- 60 Retail/Restaurants within Walking Distance
- All Inclusive Rental Rates