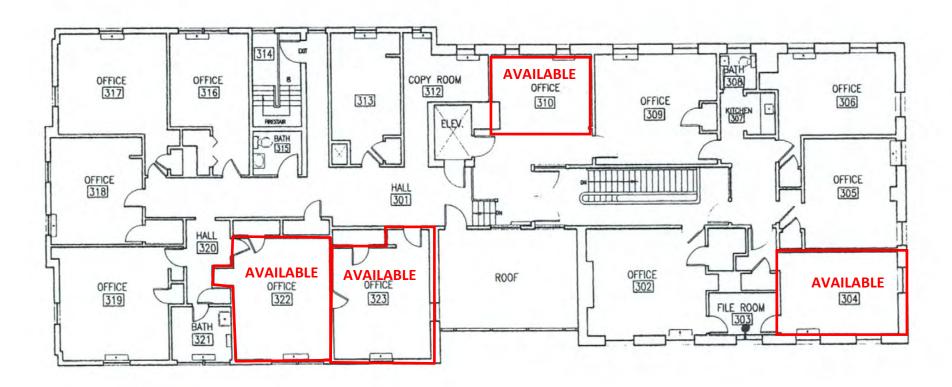

### THIRD FLOOR

SUITE 304: \$1,000/MONTH

SUITE 310: \$825/MONTH

SUITE 322: \$925/MONTH

SUITE 323: \$1,025/MONTH

535 N. CHURCH STREET | WEST CHESTER, PA 19380