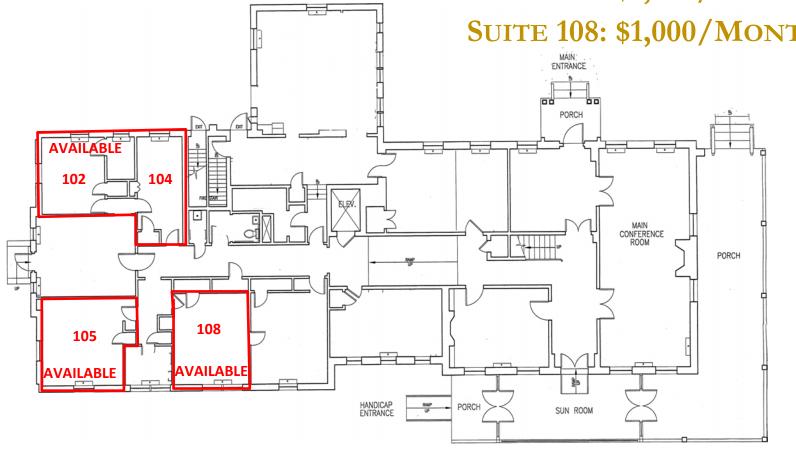

## FIRST FLOOR

SUITE 102-104: \$1,000/MONTH

SUITE 105: \$1,000/MONTH

SUITE 108: \$1,000/MONTH

535 N. CHURCH STREET | WEST CHESTER, PA 19380