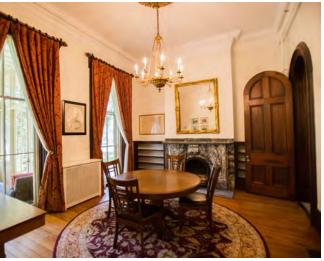

### **PROPERTY FEATURES**

- Join The Hartshorne Mansion's Professional Office Complex
- Amenities Included:
  - Conference Rooms Available to all Tenants
  - Kitchenette on Each Floor with Refrigerator, Microwave & Sink
  - +/- 50 Parking Spots Available at On-Site Parking Lot
  - Large outdoor areas, including a newly renovated wrap around deck, available for outdoor meetings.
  - Common area's cleaned regularly and held to high health and safety standards
  - Conservatory Lounge & Coffee Bar
  - +/- 60 Retail/Restaurants within Walking Distance
- All Inclusive Rental Rates