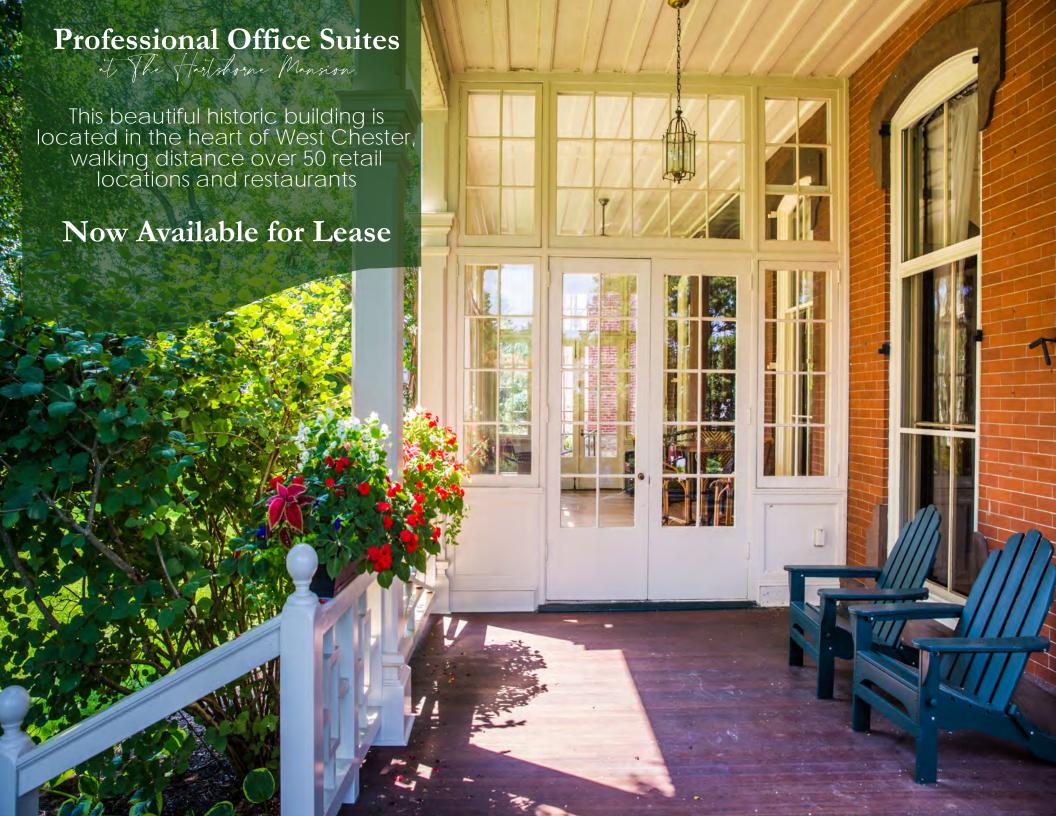

### **PROPERTY FEATURES**

- Join The Hartshorne Mansion's Professional Office Complex
- Amenities Included:
  - Conference Rooms Available to all Tenants
  - Kitchenette on Each Floor with Refrigerator, Microwave & Sink
  - +/- 50 Parking Spots Available at On-Site Parking Lot
  - Large outdoor areas, including a newly renovated wrap around deck, available for outdoor meetings.
  - Common area's cleaned regularly and held to high health and safety standards
  - Conservatory Lounge & Coffee Bar
  - +/- 60 Retail/Restaurants within Walking Distance
- All Inclusive Rental Rates