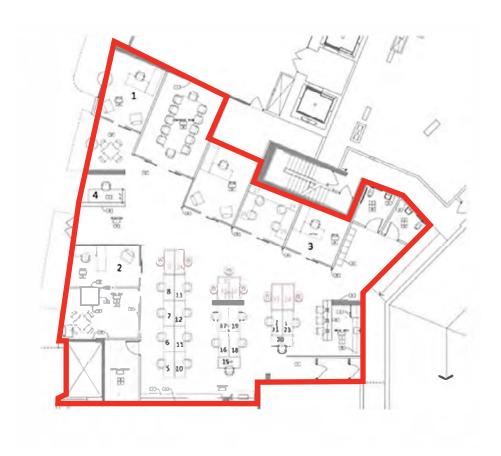

# **251 TENTH AVE**

#### **EXISTING PLAN**

#### **HIGHLIGHTS**

- Updated, modern space on Tenth Avenue
- Directly across the street from PETCO Park, DiamondView Office Tower, Tilted Kilt and Fit Athletic
- Blocks to Gaslamp Quarter and Convention Center

# **PROPERTY DETAILS**

**ADDRESS:** 251 10th Ave

**AVAILABLE:** 4,142 SF

**TIMING:** February 2019

**CONDITION:** Office

RATE: \$2.95 psf, NNN