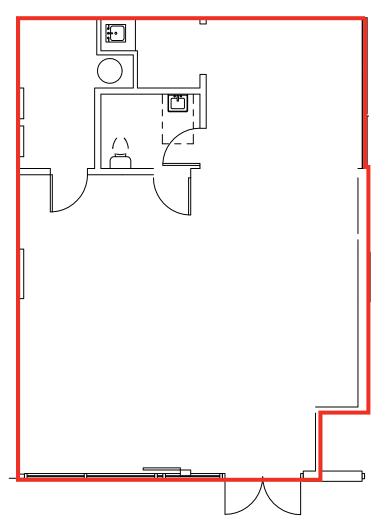

and Harbor Drive Pedestrian Bridge
- Steps to Thomas Jefferson School of Law, the historic Gaslamp Quarter, Hilton Bayfront / San Diego Convention Center



EAST VILLAGE, AT
325 ACRES, IS DOWNTOWN'S
LARGEST NEIGHBORHOOD AND WILL
EXPERIENCE THE GREATEST GROWTH
IN COMING YEARS.







# CONCEPTUAL RESTAURANT PLAN



# **HIGHLIGHTS**

- Prime hard corner at 10th & K St.
- Directly across the street from PETCO Park, Diamond View Office Tower, Tilted Kilt and Fit Athletic
- Second generation retail space, equipped grease interceptor to accommodate a restaurant use
- Increased width sidewalks along K St. offer larger patio potential

#### **PROPERTY DETAILS**

ADDRESS: 295 10th Ave

AVAILABLE: 4,369 SF

TIMING: May 2018

CONDITION: Retail / Office

RATE: Contact Broker



## 212 PARK BOULEVARD



#### **EXISTING PLAN**



#### **HIGHLIGHTS**

- In-line space facing New Central Library, Tailgate Park and Park 12 development with over 700 new residential units (under construction)
- Adjacent to 7-Eleven and around the corner from PETCO Park, DiamondView Office Tower, Tilted Kilt and Fit Athletic
- Previous food use space

## **PROPERTY DETAILS**

ADDRESS: 212 Park Blvd

AVAILABLE: 1,021 SF

TIMING: September 2018

CONDITION: Food Service

RATE: \$3.00 psf, NNN



# **251 TENTH AVE**



#### **EXISTING PLAN**



#### **HIGHLIGHTS**

- Updated, modern space on Tenth Avenue
- Directly across the street from PETCO Park, DiamondView Office Tower, Tilted Kilt and Fit Athletic
- Blocks to Gaslamp Quarter and Convention Center

# **PROPERTY DETAILS**

**ADDRESS:** 251 10th Ave

**AVAILABLE