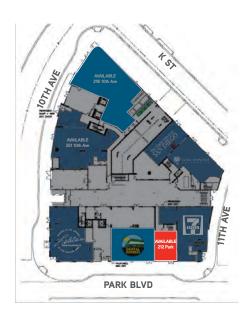

#### **HIGHLIGHTS**

- Prime Ballpark / East Village location
- Booming residential and creative office neighborhood
- Park Terrace commercial encompasses the block bounded by Park, 10th, 11th & K St.
- Suites feature expansive window line, large sidewalk area for patio seating and tall ceiling heights
- Project is directly across the street from PETCO Park, DiamondView Office Tower, the new Main Library and Harbor Drive Pedestrian Bridge
- Steps to Thomas Jefferson School of Law, the historic Gaslamp Quarter, Hilton Bayfront / San Diego Convention Center

# **HIGHLIGHTS**

- Prime hard corner at 10th & K St.
- Directly across the street from PETCO Park, Diamond View Office Tower, Tilted Kilt and Fit Athletic
- Second generation retail space, equipped grease interceptor to accommodate a restaurant use
- Increased width sidewalks along K St. offer larger patio potential