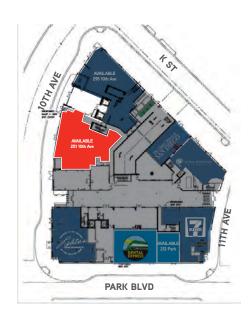

#### **HIGHLIGHTS**

- Prime Ballpark / East Village location
- Booming residential and creative office neighborhood
- Park Terrace commercial encompasses the block bounded by Park, 10th, 11th & K St.
- Suites feature expansive window line, large sidewalk area for patio seating and tall ceiling heights
- Project is directly across the street from PETCO Park, DiamondView Office Tower, the new Main Library and Harbor Drive Pedestrian Bridge
- Steps to Thomas Jefferson School of Law, the historic Gaslamp Quarter, Hilton Bayfront / San Diego Convention Center

# **HIGHLIGHTS**

- Prime hard corner at 10th & K St.
- Directly across the street from PETCO Park, Diamond View Office Tower, Tilted Kilt and Fit Athletic
- Second generation retail space, equipped grease interceptor to accommodate a restaurant use
- Increased width sidewalks along K St. offer larger patio potential

#### **HIGHLIGHTS**

- In-line space facing New Central Library, Tailgate Park and Park 12 development with over 700 new residential units (under construction)
- Adjacent to 7-Eleven and around the corner from PETCO Park, DiamondView Office Tower, Tilted Kilt and Fit Athletic
- Previous food use space