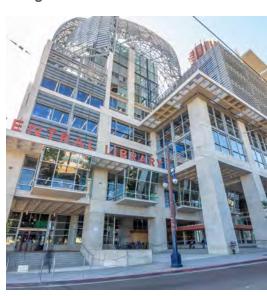

#### **HIGHLIGHTS**

- Prime Ballpark / East Village location
- Booming residential and creative office neighborhood
- Park Terrace commercial encompasses the block bounded by Park, 10th, 11th & K St.
- Suites feature expansive window line, large sidewalk area for patio seating and tall ceiling heights
- Project is directly across the street from PETCO Park, DiamondView Office Tower, the new Main Library and Harbor Drive Pedestrian Bridge
- Steps to Thomas Jefferson School of Law, the historic Gaslamp Quarter, Hilton Bayfront / San Diego Convention Center