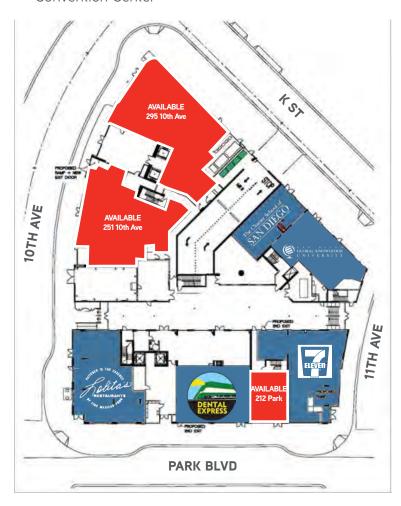

# **EAST VILLAGE** RETAIL | RESTAURANT | OFFICE 295 10th Ave. | 251 10th Ave. | 212 Park Blvd. , San Diego, CA 92101

**FOR LEASE** 

1,021 to 4,369 SF in the Heart of Downtown's Ballpark Neighborhood

David Maxwell
Vice President
+1 858 677 5343
david.maxwell@colliers.com
Lic. No. 01465828

#### **PROPERTY DETAILS**

ADDRESS: 295 10th Ave

AVAILABLE: 4,369 SF

TIMING: May 2018

CONDITION: Retail / Office

RATE: Contact Broker

## **PROPERTY DETAILS**

ADDRESS: 212 Park Blvd

AVAILABLE: 1,021 SF

TIMING: September 2018

CONDITION: Food Service

RATE: \$3.00 psf, NNN

# **PROPERTY DETAILS**

**ADDRESS:** 251 10th Ave

**AVAILABLE:** 4,142 SF

**TIMING:** February 2019

**CONDITION:** Office

RATE: \$2.95 psf, NNN