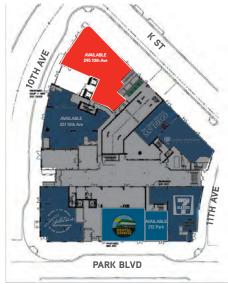

#### **EXISTING PLAN**

#### **HIGHLIGHTS**

- In-line space facing New Central Library, Tailgate Park and Park 12 development with over 700 new residential units (under construction)
- Adjacent to 7-Eleven and around the corner from PETCO Park, DiamondView Office Tower, Tilted Kilt and Fit Athletic
- Previous food use space