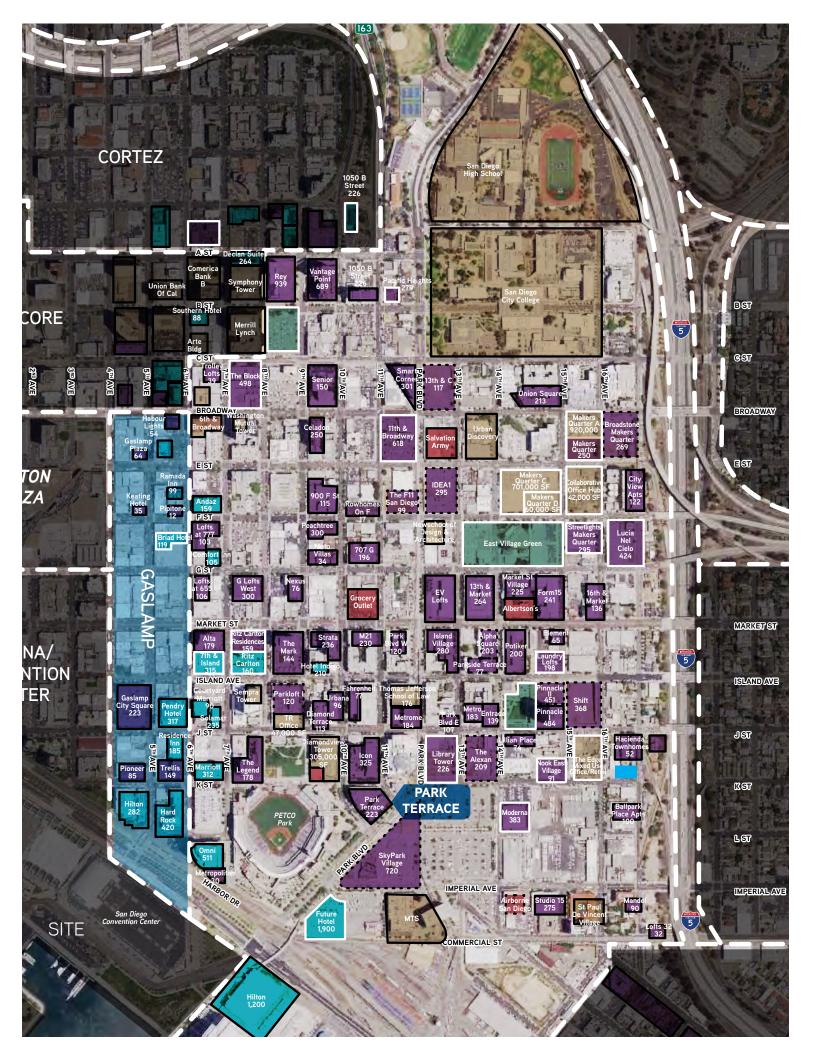

EAST VILLAGE, AT
325 ACRES, IS DOWNTOWN'S
LARGEST NEIGHBORHOOD AND WILL
EXPERIENCE THE GREATEST GROWTH
IN COMING YEARS.

# **DOWNTOWN AT A GLANCE**

Daytime **Population** 

64,718

Businesses

4,000

Total Office SF

10,265,767

Visitors to San Diego