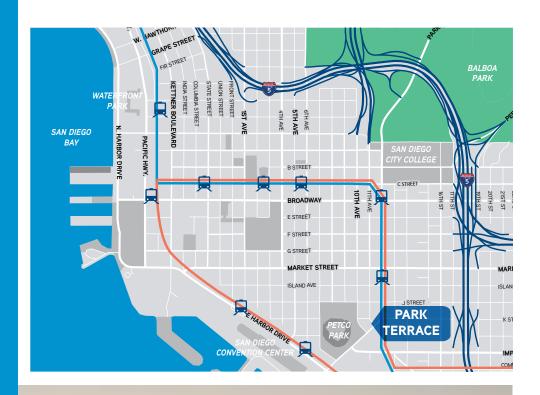

EAST VILLAGE, AT
325 ACRES, IS DOWNTOWN'S
LARGEST NEIGHBORHOOD AND WILL
EXPERIENCE THE GREATEST GROWTH
IN COMING YEARS.

# **DOWNTOWN AT A GLANCE**

Daytime **Population** 

64,718

Businesses

4,000

Total Office SF

10,265,767

Visitors to San Diego