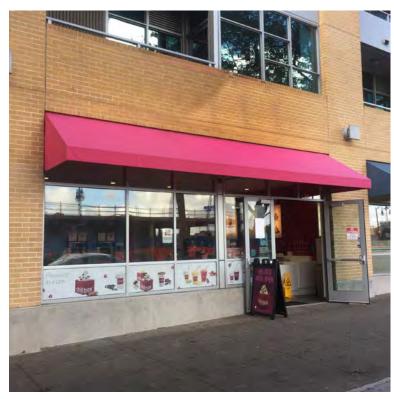

#### **HIGHLIGHTS**

- In-line space facing New Central Library, Tailgate Park and Park 12 development with over 700 new residential units (under construction)
- Adjacent to 7-Eleven and around the corner from PETCO Park, DiamondView Office Tower, Tilted Kilt and Fit Athletic
- Previous food use space

## **PROPERTY DETAILS**

ADDRESS: 212 Park Blvd

AVAILABLE: 1,021 SF

TIMING: September 2018

CONDITION: Food Service

RATE: \$3.00 psf, NNN