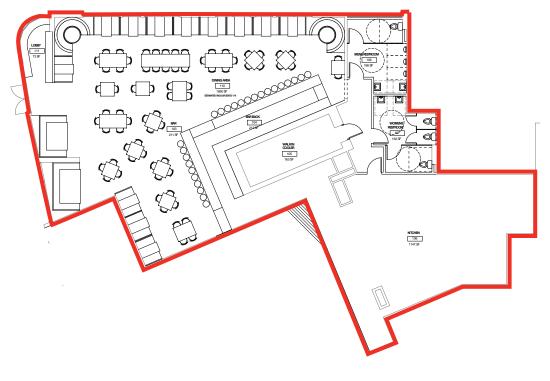

5828



Bill Shrader Senior Vice President +1 858 677 5324 bill.shrader@colliers.com Lic. No. 01033317







#### **HIGHLIGHTS**

- Prime Ballpark / East Village location
- Booming residential and creative office neighborhood
- Park Terrace commercial encompasses the block bounded by Park, 10th, 11th & K St.
- Suites feature expansive window line, large sidewalk area for patio seating and tall ceiling heights
- Project is directly across the street from PETCO Park, DiamondView Office Tower, the new Main Library and Harbor Drive Pedestrian Bridge
- Steps to Thomas Jefferson School of Law, the historic Gaslamp Quarter, Hilton Bayfront / San Diego Convention Center



EAST VILLAGE, AT
325 ACRES, IS DOWNTOWN'S
LARGEST NEIGHBORHOOD AND WILL
EXPERIENCE THE GREATEST GROWTH
IN COMING YEARS.







# CONCEPTUAL RESTAURANT PLAN



# **HIGHLIGHTS**

- Prime hard corner at 10th & K St.
- Directly across the street from PETCO Park, Diamond View Office Tower, Tilted Kilt and Fit Athletic
- Second generation retail space, equipped grease interceptor to accommodate a restaurant use
- Increased width sidewalks along K St. offer larger patio potential

#### **PROPERTY DETAILS**

ADDRESS: 295 10th Ave

AVAILABLE: 4,369 SF

TIMING: May 2018

CONDITION: Retail / Office

RATE: Contact Broker



## 212 PARK BOULEVARD



#### **EXISTING PLAN**



#### **HIGHLIGHTS**

- In-line space facing New Central Library, Tailgate Park and Park 12 development with over 700 new residential units (under construction)
- Adjacent to 7-Eleven and around the corner from PETCO Park, DiamondView Office Tower, Tilted