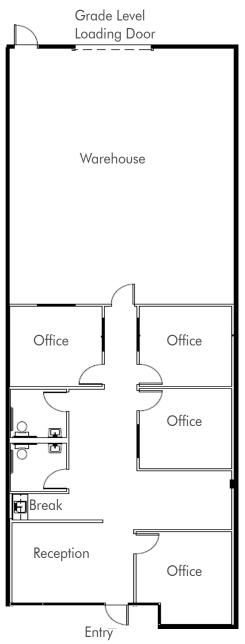

# 10060 CARROLL CANYON RD SUITE 103

± 2,585 SF

Available Immediately

 $1.45/SF/Mo. NNN (Nets = \pm 3.30/SF/Mo)$ 

9903-9999 BusinessPark Ave. | 10095 Scripps Ranch Ct. 10060-10080 Carroll Canyon Rd. | San Diego, CA 92131

### 10060 CARROLL CANYON ROAD SUITE 103

- » ±2.585 SF Available for lease
- » Approximately 60% office / 40% warehouse, (1) grade level loading door, (4) private offices, break and (1) restroom
- » Lease rate: \$1.45/SF/Mo. NNN (Nets = ±\$.30/SF/Mo)
- » Available Immediately