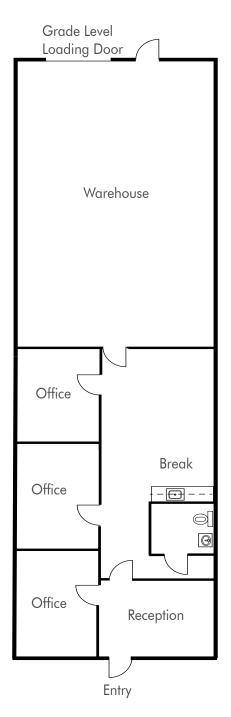

## 9925 BUSINESSPARK AVENUE SUITE B

± 2,200 SF

Available September 1, 2019

 $1.40/SF/Mo. NNN (Nets = \pm 3.30/SF/Mo)$ 

#### 9925 BUSINESSPARK AVENUE SUITE B

- ±2,200 SF Available for lease (Can be combined with 9925 Businesspark Ave, Suite A for a total of ±4,651 SF)
- » Approximately 50% office / 50% warehouse, (1) grade level loading door, (3) private offices, break and (1) restroom
- » Lease rate: \$1.40/SF/Mo. NNN (Nets =  $\pm$ \$.30/SF/Mo)
- » Available September 1, 2019