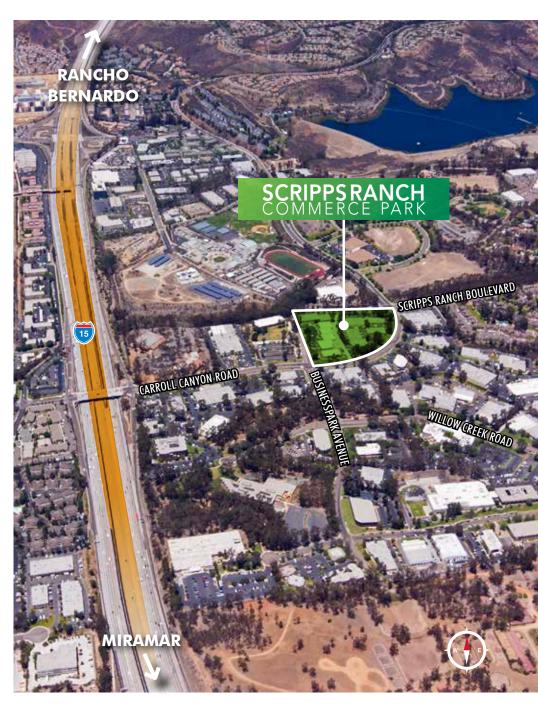

### SCRIPPS RANCH COMMERCE PARK

9903-9999 BusinessPark Ave. | 10095 Scripps Ranch Ct. 10060-10080 Carroll Canyon Rd. | San Diego, CA 92131