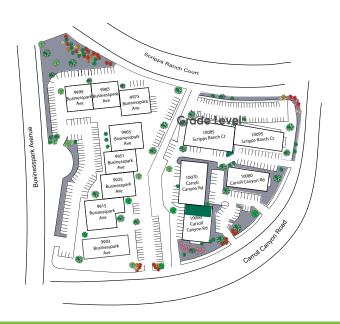

### SCRIPPS RANCH COMMERCE PARK

9903-9999 BusinessPark Ave. | 10095 Scripps Ranch Ct. 10060-10080 Carroll Canyon Rd. | San Diego, CA 92131

### PROJECT FEATURES

- » Approximately 115,500 SF in (13) thirteen buildings
- » All single story buildings
- » Grade-level loading in most flex suites
- » High image multi-tenant park
- » Attractive, functional office upgrades
- » All Time Warner Cable Business Class Services available (including Coax and Fiber)
- » Immediate freeway access to Interstate 15
- » Approximately 3/1,000 SF parking ratio
- » Approximately 14'-15' minimum warehouse clear height
- » Zoning IP-2-1