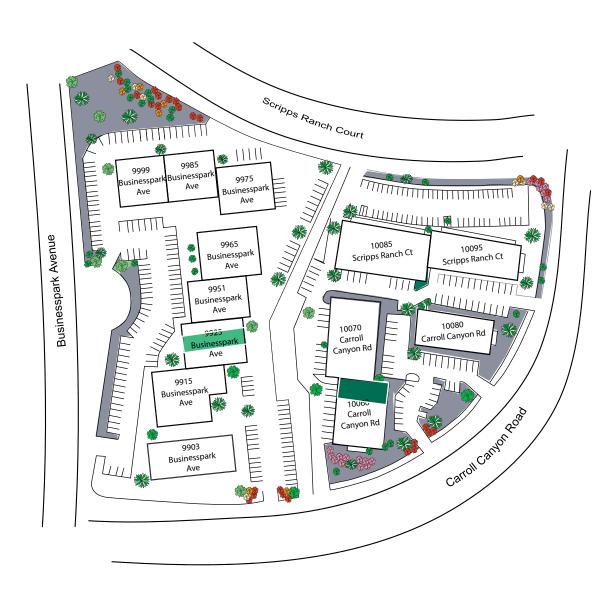

## 9925 BUSINESSPARK AVENUE SUITE B

± 2,200 SF

Available September 1, 2019

 $1.40/SF/Mo. NNN (Nets = \pm 3.30/SF/Mo)$ 

# 10060 CARROLL CANYON RD SUITE 103

± 2,585 SF

Available Immediately

 $1.45/SF/Mo. NNN (Nets = \pm 3.30/SF/Mo)$ 

9903-9999 BusinessPark Ave. | 10095 Scripps Ranch Ct. 10060-10080 Carroll Canyon Rd. | San Diego, CA 92131

#### 9925 BUSINESSPARK AVENUE SUITE B

- ±2,200 SF Available for lease (Can be combined with 9925 Businesspark Ave, Suite A for a total of ±4,651 SF)
- » Approximately 50% office / 50% warehouse, (1) grade level loading door, (3) private offices, break and (1) restroom
- » Lease rate: \$1.40/SF/Mo. NNN (Nets =  $\pm$ \$.30/SF/Mo)
- » Available September 1, 2019

### 10060 CARROLL CANYON ROAD SUITE 103

- » ±2.585 SF Available for lease
- » Approximately 60% office / 40% warehouse, (1) grade level loading door, (4) private offices, break and (1) restroom
- » Lease rate: \$1.45/SF/Mo. NNN (Nets = ±\$.30/SF/Mo)
- » Available Immediately