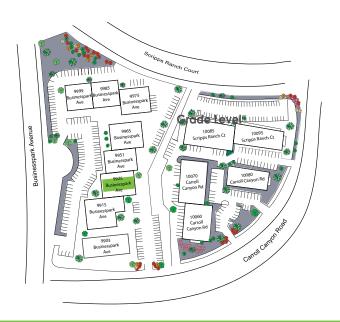

### SCRIPPS RANCH COMMERCE PARK

9903-9999 BusinessPark Ave. | 10095 Scripps Ranch Ct. 10060-10080 Carroll Canyon Rd. | San Diego, CA 92131

### PROJECT FEATURES

- » Approximately 115,500 SF in (13) thirteen buildings
- » All single story buildings
- » Grade-level loading in most flex suites
- » High image multi-tenant park
- » Attractive, functional office upgrades
- » All Time Warner Cable Business Class Services available (including Coax and Fiber)
- » Immediate freeway access to Interstate 15
- » Approximately 3/1,000 SF parking ratio
- » Approximately 14'-15' minimum warehouse clear height
- » Zoning IP-2-1