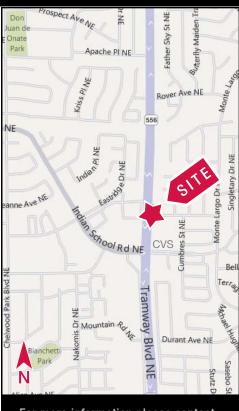

## **SKYVIEW SHOPPING CENTER**

1500 - 1550 Tramway Blvd. NE | Albuquerque, NM

## FOR LEASE





#### PROPERTY DETAILS

ADDRESS 1520 Tramway Blvd. NE

**BENEFITS** 

Albuquerque, NM

Office - \$4.00/ SF - NNN

AVAILABLE ±1,568 - 2,966 SF

PARKING 6:1000

LEASE RATE

- Only 2 spaces left
- Spectacular views
- Located at the corner of Tramway & Indian School
- Join CVS in this newly renovated center
- Building & monument signage available
- Reduced lease rate offered until May 2012

For more information please contact:

### MARTHA CARPENTER

martha@gotspaceusa.com 505 228 0154

#### MICHAEL RENEAU

michaelr@gotspaceusa.com 505 999 0527

www.gotspaceusa.com

6801 Jefferson NE, Suite 200 Albuquerque, NM 87109

505.878.0001

The information contained is believed reliable. While we do not doubt the accuracy, we have not verified it and make no guarantee, warranty or representation about i