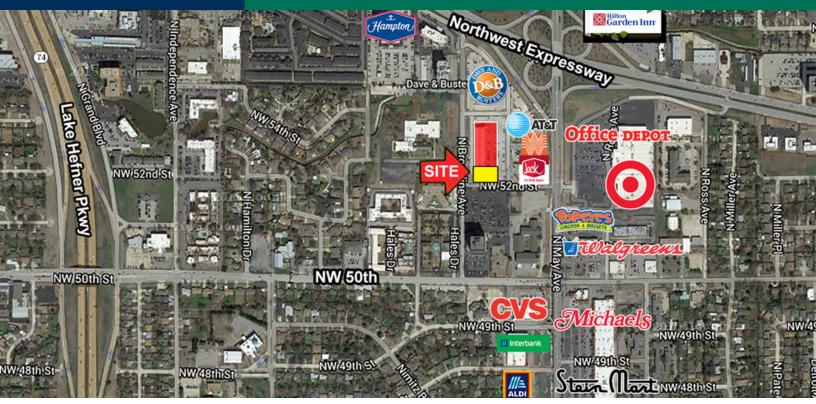

### 2,000 SF +/- OFFERING FOR SOUTH END

| Lease Rate:                    | Negotiable              | Located at the busy intersection of NW Expressway and N                                                         |  |
|--------------------------------|-------------------------|-----------------------------------------------------------------------------------------------------------------|--|
| South End Cap -                | 2,000 SF                | May Avenue. This high profile location with excellent visibility and access.                                    |  |
| Ground Lease or Build to Suit: |                         | Co-tenants include: Monarch Dental, Sports Clips, Casual                                                        |  |
| Lot Size:                      | 0 Acres                 | Male and Sola Salons.                                                                                           |  |
| Building Size:                 | 21,578 SF               | Neighbors include Dave & Busters, What-A-Burger, Jack in                                                        |  |
| Sub Market:                    | North                   | the Box, Target, Mayfair Village, Michael's, Steinmart, CVS, Aldi and Walgreens as well as numerous offices and |  |
| Cross Streets:                 | NW Expwy &<br>N May Ave | residential.                                                                                                    |  |
|                                | IN May Ave              | Located directly west of Target.                                                                                |  |
|                                | 08072020                |                                                                                                                 |  |