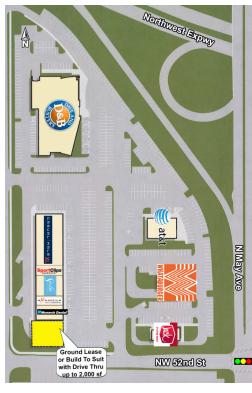

Offering Ground Lease or Build To Suit up to 2,000 square

feet with Drive thru capabilities.

**EV ERNST** 405.843.7474 eernst@priceedwards.com priceedwards.com