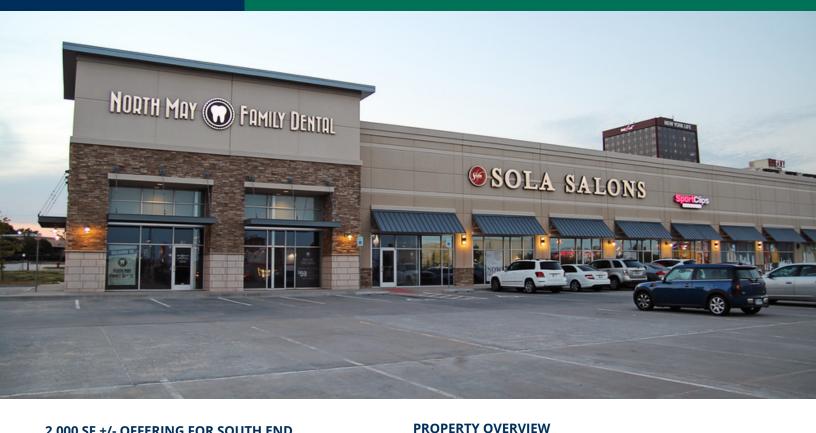

### 2,000 SF +/- OFFERING FOR SOUTH END

| Lease Rate:                    | Negotiable              | Located at the busy intersection of NW Expressway and N                                                         |  |
|--------------------------------|-------------------------|-----------------------------------------------------------------------------------------------------------------|--|
| South End Cap -                | 2,000 SF                | May Avenue. This high profile location with excellent visibility and access.                                    |  |
| Ground Lease or Build to Suit: |                         | Co-tenants include: Monarch Dental, Sports Clips, Casual                                                        |  |
| Lot Size:                      | 0 Acres                 | Male and Sola Salons.                                                                                           |  |
| Building Size:                 | 21,578 SF               | Neighbors include Dave & Busters, What-A-Burger, Jack in                                                        |  |
| Sub Market:                    | North                   | the Box, Target, Mayfair Village, Michael's, Steinmart, CVS, Aldi and Walgreens as well as numerous offices and |  |
| Cross Streets:                 | NW Expwy &<br>N May Ave | residential.                                                                                                    |  |
|                                | IN May Ave              | Located directly west of Target.                                                                                |  |
|                                | 08072020                |                                                                                                                 |  |