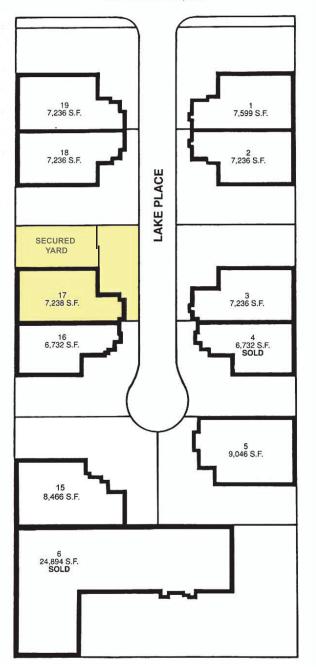

## ±7,238 SF AVAILABLE FOR LEASE 1838 Lake Place, Ontario, CA. 91761

Property Site Plan Building 17 Available

FRANCIS STREET